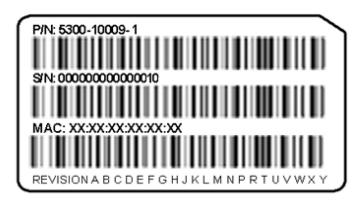

## Label 1

RoHS

Compliant

FCC ID: LVC312B

IC: 4387A-312B

This product contains FCC ID: UDV-1009092010008

contains IC: 8460A-20100909008 INPUT/Entrée: 12V - 24V === 1A

CAUTION

Risk of explosion if battery is replaced by an incorrect type. Dispose of used batteries according to the instructions. ATTENTION

Il y a danger d'explosion s'il y a remplacement incorrect de la batterie. Remplacer uniquement avec une batterie du même type ou d'un type équivalent recommandé par le constructeur. Mettre au rebut les batteries usageés conformément aux instructions du fabricant.