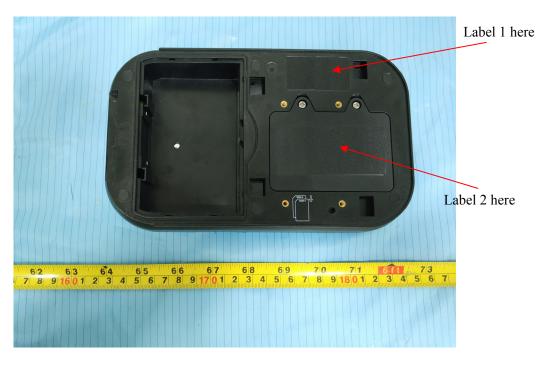

## Label 2

**FCC ID Label Location Information** 

The label shown shall be permanently affixed at a conspicuous location on the device and be readily visible to the user at the time purchase (Labeling requirements per 2.925)