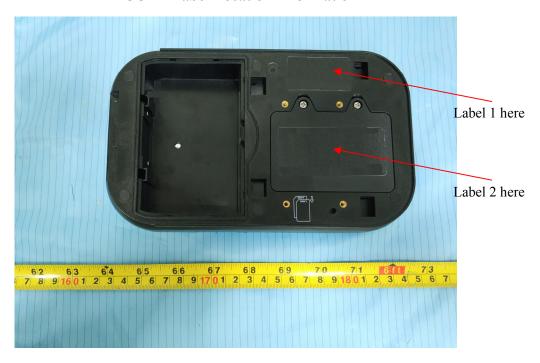

## Label 2

**FCC ID Label Location Information** 

The label shown shall be permanently affixed at a conspicuous location on the device and be readily visible to the user at the time purchase (Labeling requirements per 2.925)