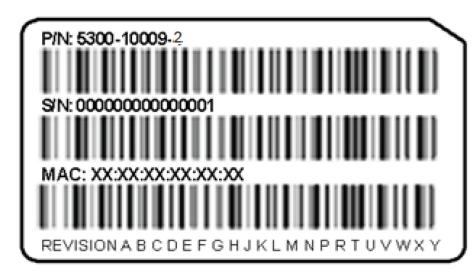

## Label 1

FCC ID: LVC310B IC: 4387A-310B

RoHS Compliant

INPUT/Entrée: 12V - 24V ==== 1A

Risk of explosion if battery is replaced by an incorrect type. Dispose of used batteries according to the instructions. ATTENTION

Il y a danger d'explosion s'il y a remplacement incorrect de la batterie. Remplacer uniquement avec une batterie du même type ou d'un type équivalent recommandé par le constructeur. Mettre au rebut les batteries usageés conformément aux instructions du fabricant.