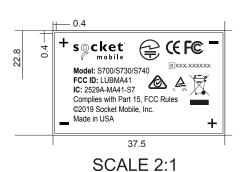

## **DETAIL A**

SCALE 1:1 REF. ONLY

Place tolerance of the printing +/- 0.3 using (min. 300DPI) thermal transfer printer To be printed in NMP production

ORIENTATION MARKER

SCALE 1:1

| ALL DIMENSION IN mm                                                          |                                        |              |                    | B    | UPDATE I              | FOR EHONG MODULE |      | VANESSA L.       |
|------------------------------------------------------------------------------|----------------------------------------|--------------|--------------------|------|-----------------------|------------------|------|------------------|
|                                                                              |                                        |              |                    | Rev. |                       | Description      | Date | Approval         |
| socket www.socketmobile.com mobile                                           |                                        | Sheet 1 of 1 | Original Scale N/A | D    | Drawn Macey Daval-San |                  | os   | Date<br>10/12/17 |
|                                                                              |                                        |              | Original Size A    | ENGR |                       |                  |      |                  |
|                                                                              |                                        |              | NMP Code           |      | HK                    |                  |      |                  |
| 39700 Eureka Dr.<br>Newark, CA. 94560                                        | PN: (510)933-3000<br>FX: (510)933-3030 |              |                    | М    | KTG                   | Vanessa Lindsay  |      | 10/12/17         |
| Drawing Title                                                                |                                        | Drawing Num  | Drawing Number     |      | Approved / Date       |                  | F    | Rev              |
| MFG. INSTRUCTION, DWG. Label, SocketScan®, S700, S730, S740 Regulatory Label |                                        | abel 6       | 6540-00224         |      |                       | xx/xx/xx         |      | В                |