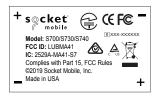

## **DETAIL A**

SCALE 1:1 REF. ONLY

Place tolerance of the printing +/- 0.3 using (min. 300DPI) thermal transfer printer To be printed in NMP production

ORIENTATION MARKER

SCALE 1:1

| ALL DIMENSION IN mm                                                          |                                        |              |                    | B    | UPDATE I              | FOR EHONG MODULE |      | VANESSA L.       |
|------------------------------------------------------------------------------|----------------------------------------|--------------|--------------------|------|-----------------------|------------------|------|------------------|
|                                                                              |                                        |              |                    | Rev. |                       | Description      | Date | Approval         |
| socket www.socketmobile.com mobile                                           |                                        | Sheet 1 of 1 | Original Scale N/A | D    | Drawn Macey Daval-San |                  | os   | Date<br>10/12/17 |
|                                                                              |                                        |              | Original Size A    | ENGR |                       |                  |      |                  |
|                                                                              |                                        |              | NMP Code           |      | HK                    |                  |      |                  |
| 39700 Eureka Dr.<br>Newark, CA. 94560                                        | PN: (510)933-3000<br>FX: (510)933-3030 |              |                    | М    | KTG                   | Vanessa Lindsay  |      | 10/12/17         |
| Drawing Title                                                                |                                        | Drawing Num  | Drawing Number     |      | Approved / Date       |                  | F    | Rev              |
| MFG. INSTRUCTION, DWG. Label, SocketScan®, S700, S730, S740 Regulatory Label |                                        | abel 6       | 6540-00224         |      |                       | xx/xx/xx         |      | В                |