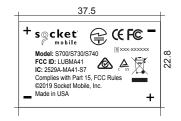

## **DETAIL A**

SCALE 1:1 REF. ONLY

Place tolerance of the printing +/- 0.3 using (min. 300DPI) thermal transfer printer To be printed in NMP production

ORIENTATION MARKER

SCALE 1:1

| ALL DIMENSION IN mm                                                          |                                        |              |                    | B    | UPDATE I              | FOR EHONG MODULE |      | VANESSA L.       |
|------------------------------------------------------------------------------|----------------------------------------|--------------|--------------------|------|-----------------------|------------------|------|------------------|
|                                                                              |                                        |              |                    | Rev. |                       | Description      | Date | Approval         |
| socket www.socketmobile.com mobile                                           |                                        | Sheet 1 of 1 | Original Scale N/A | D    | Drawn Macey Daval-San |                  | os   | Date<br>10/12/17 |
|                                                                              |                                        |              | Original Size A    | ENGR |                       |                  |      |                  |
|                                                                              |                                        |              | NMP Code           |      | HK                    |                  |      |                  |
| 39700 Eureka Dr.<br>Newark, CA. 94560                                        | PN: (510)933-3000<br>FX: (510)933-3030 |              |                    | М    | KTG                   | Vanessa Lindsay  |      | 10/12/17         |
| Drawing Title                                                                |                                        | Drawing Num  | Drawing Number     |      | Approved / Date       |                  | F    | Rev              |
| MFG. INSTRUCTION, DWG. Label, SocketScan®, S700, S730, S740 Regulatory Label |                                        | abel 6       | 6540-00224         |      |                       | xx/xx/xx         |      | В                |