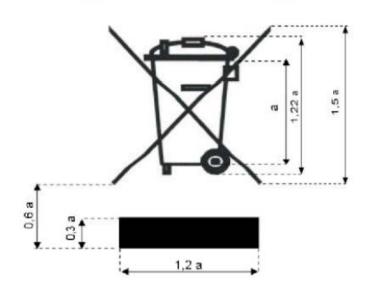

# WEEE Symbol

## Design of Marking (Alternative 2)

Crossed-out wheeled bin required according to Art. 10.3 of Directive 2002/96/EC, described in Annex IV

Marking for identification of placing on the market as of 13 August 2005

- The bar is the symbol for marking of new waste (no place holder)
- The bar has to be used in conjunction with the crossed-out wheeled bin.
  Dimensional relationship shall be maintained when the size is altered.
  (The bar shall be h=0,3a or at least 1 mm in height)