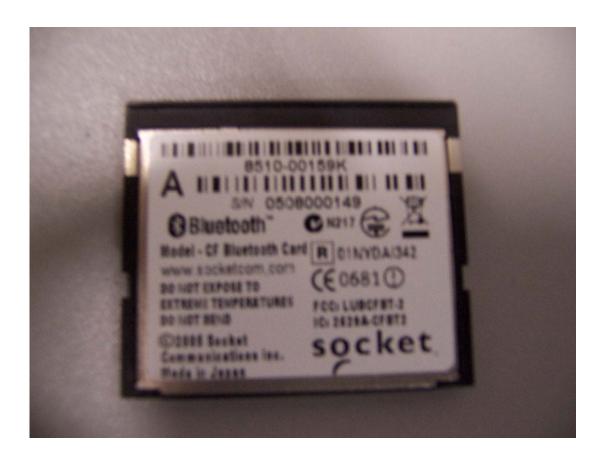

### FCC ID: LUBCFBT-2

### **Lable Location**





## Telec Symbol

MIN. Ø 3mm\_\_\_\_\_

# WEEE Symbol

## Design of Marking (Alternative 2)



Crossed-out wheeled bin required according to Art. 10.3 of Directive 2002/96/EC, described in Annex IV

Marking for identification of placing on the market as of 13 August 2005

- The bar is the symbol for marking of new waste (no place holder)
- The bar has to be used in conjunction with the crossed-out wheeled bin.
  Dimensional relationship shall be maintained when the size is altered.
  (The bar shall be h=0,3a or at least 1 mm in height)

# DRAWING NOT TO SCALE

| Drawing Title             | Drawing Number | SHEET# | Rev |
|---------------------------|----------------|--------|-----|
| BlueTooth Card Back Label | 6530-00104     | 2 of 2 | I   |