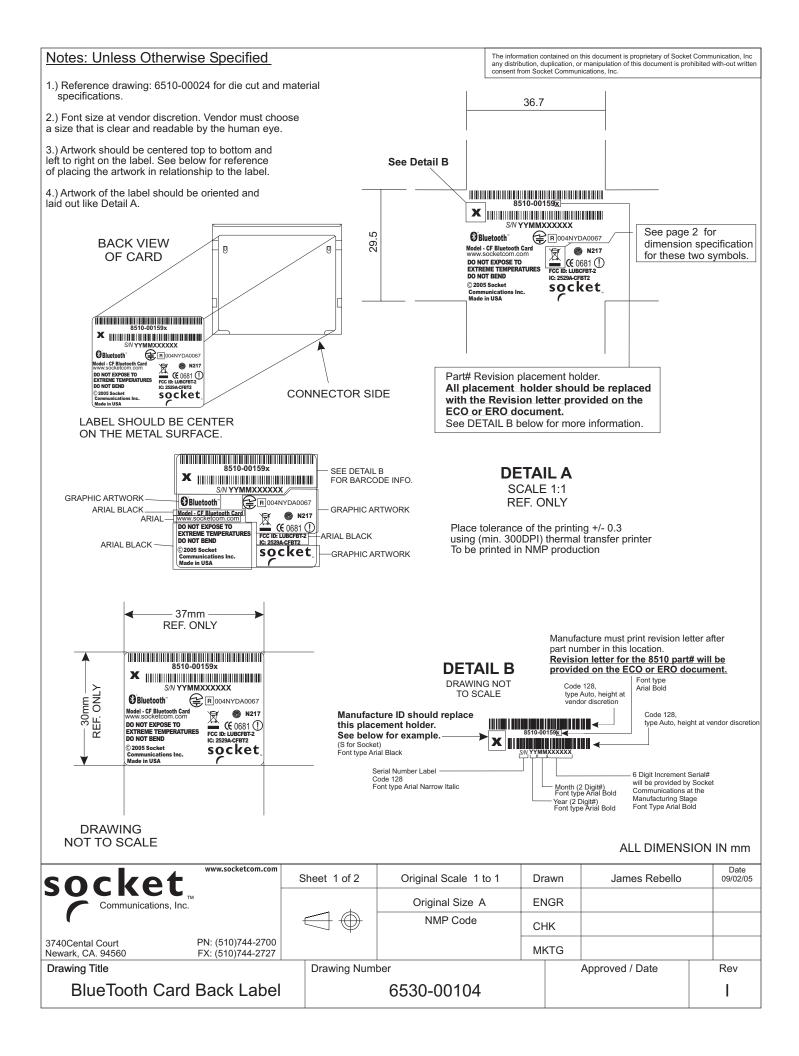

# DRAWING NOT TO SCALE

| Drawing Title             | Drawing Number | SHEET# | Rev |
|---------------------------|----------------|--------|-----|
| BlueTooth Card Back Label | 6530-00104     | 2 of 2 | I   |