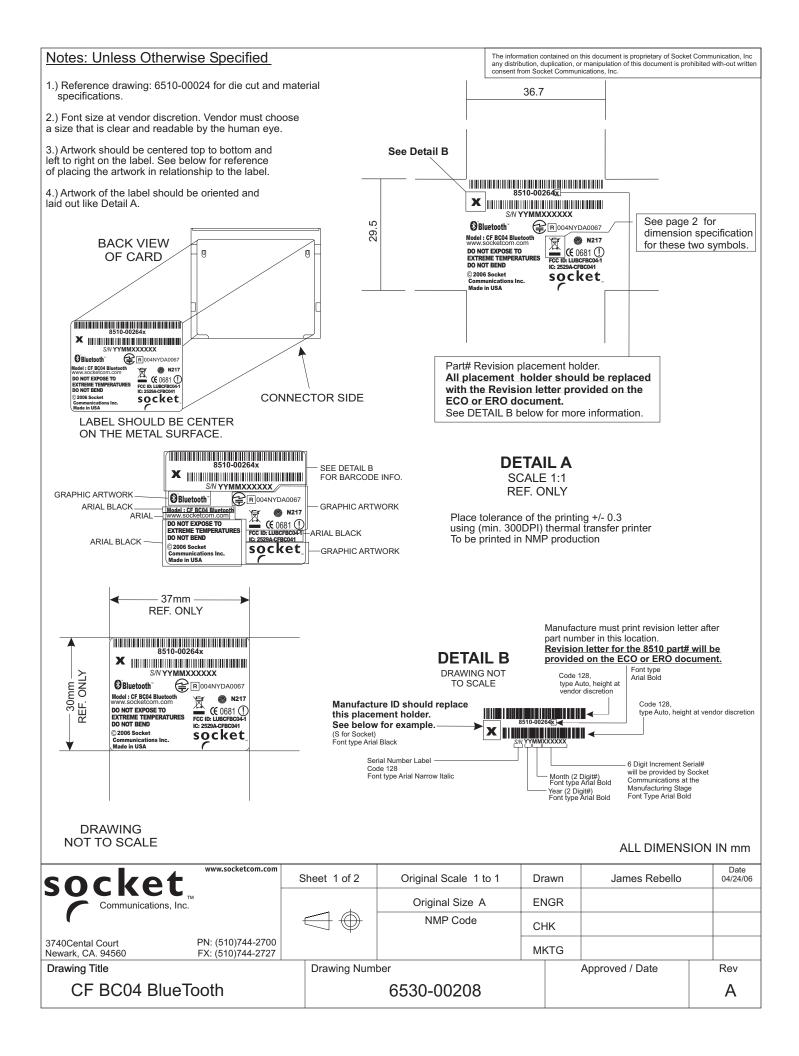

## Telec Symbol

MIN. Ø 3mm\_\_\_\_\_

## WEEE Symbol

## Design of Marking (Alternative 2)



Crossed-out wheeled bin required according to Art. 10.3 of Directive 2002/96/EC, described in Annex IV

Marking for identification of placing on the market as of 13 August 2005

- The bar is the symbol for marking of new waste (no place holder)
- The bar has to be used in conjunction with the crossed-out wheeled bin.
  Dimensional relationship shall be maintained when the size is altered.
  (The bar shall be h=0,3a or at least 1 mm in height)

## DRAWING NOT TO SCALE

| Drawing Title     | Drawing Number | SHEET# | Rev |
|-------------------|----------------|--------|-----|
| CF BC04 BlueTooth | 6530-00208     | 2 of 2 | Α   |