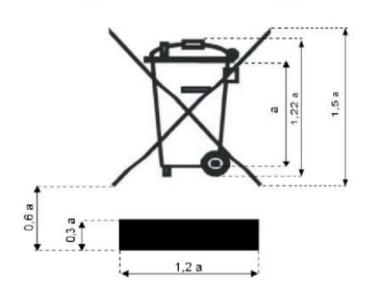

## WEEE Symbol

## Design of Marking (Alternative 2)

Crossed-out wheeled bin required according to Art. 10.3 of Directive 2002/96/EC, described in Annex IV

Marking for identification of placing on the market as of 13 August 2005

- The bar is the symbol for marking of new waste (no place holder)
- The bar has to be used in conjunction with the crossed-out wheeled bin.
  Dimensional relationship shall be maintained when the size is altered.
  (The bar shall be h=0,3a or at least 1 mm in height)