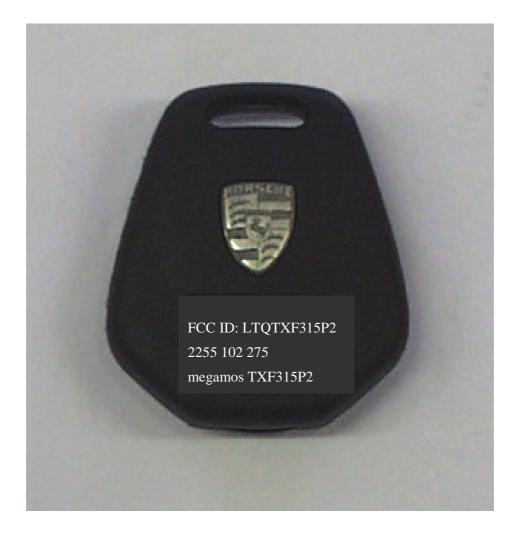

# Label placemnet

#### FCC ID: LTQTXF315P2

#### SAMPLE LABEL - Will be printed in the owner manual of the vehicle

Delphi Automotive Systems Deutschland GmbH Wiehlpuhl 4, D-51766 Engelskirchen PHONE +49 2261 971 0 FAX: +49 2261 72691 EUT NAME: TXF 315P2 FCC ID: LTQTXF315P2