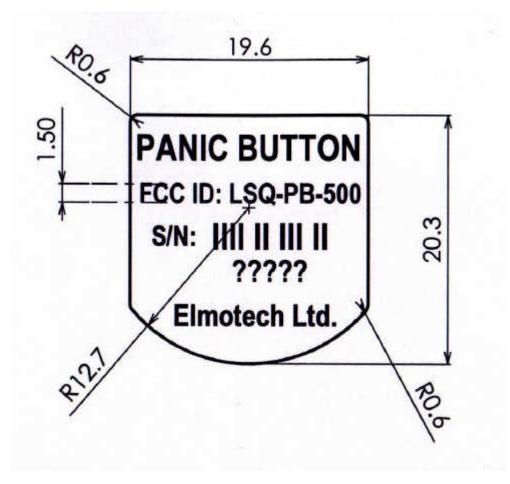

## LABEL

The label shown below will be glued on the bottom side of the Pendant (Panic Button). The label dimensions are 19.6 x 20.3 (mm). The serial number will be mentioned in purchase order.

Material description:

- 1) Face film is premium quality, 50 micron cast vinyl film, laminated with plastic foil.
- 2) Adhesive is permanent adhesive, acrylic based.
- 3) Backing paper is one side coated white kraft paper, 140 g/m.