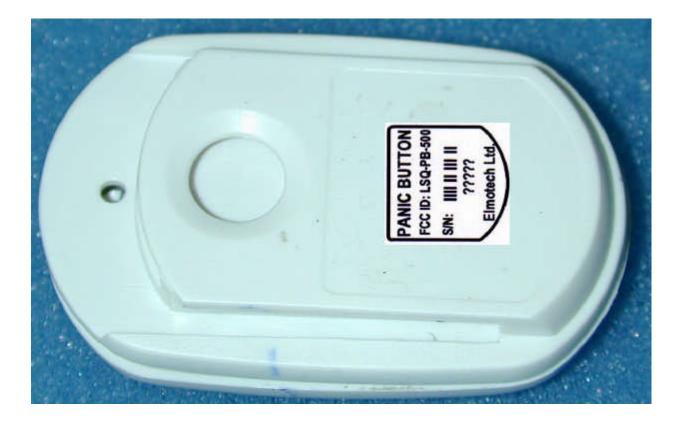

elow will be glued on the bottom side of the Pendant (Panic Button). The label dimensions are 19.6 x 20.3 (mm). The serial number will be mentioned in purchase order.

Material description:

- 1) Face film is premium quality, 50 micron cast vinyl film, laminated with plastic foil.
- 2) Adhesive is permanent adhesive, acrylic based.
- 3) Backing paper is one side coated white kraft paper, 140 g/m.

The FCC part 15, §15.105 statement is placed in User Manual, page 5.

This device complies with Part 15 of the FCC Rules.

- Operation is subject to the following two conditions:
- (1) This device may not cause harmful interference, and
- (2) This device must accept any interference received, including interference that may
  - cause undesired operation.



FCC ID: LSQ-PB-500 Date: October 2002



## Label placement on the EUT bottom