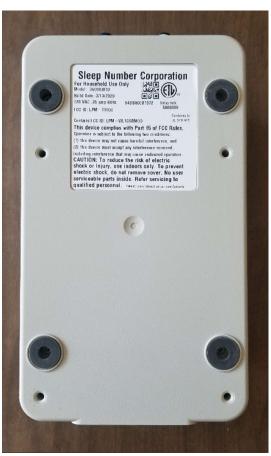

## 1. Label

Sleep Number Corporation

For Household Use Only Model: 360SIQ01D

Build Date: 3/13/2020

120 VAC .35 amp 60Hz

64DBA00D1372 FCC ID: LPM - 7000C

5008009 Conforms to

Contains: FCC ID: LPM - WL18SBMOD

UL STD 962 This device complies with Part 15 of FCC Rules.

Operation is subject to the following two conditions:

- (1) this device may not cause harmful interference, and
- (2) this device must accept any interference received, including interference that may cause undesired operation. CAUTION: To reduce the risk of electric shock or Injury, use indoors only. To prevent electric shock, do not remove cover. No user serviceable parts inside. Refer servicing to

qualified personnel. Patent: www.sleepnumber.com/patents

## 2. Location

(bottom of pump enclosure)

(side & bottom view of pump enclosure)