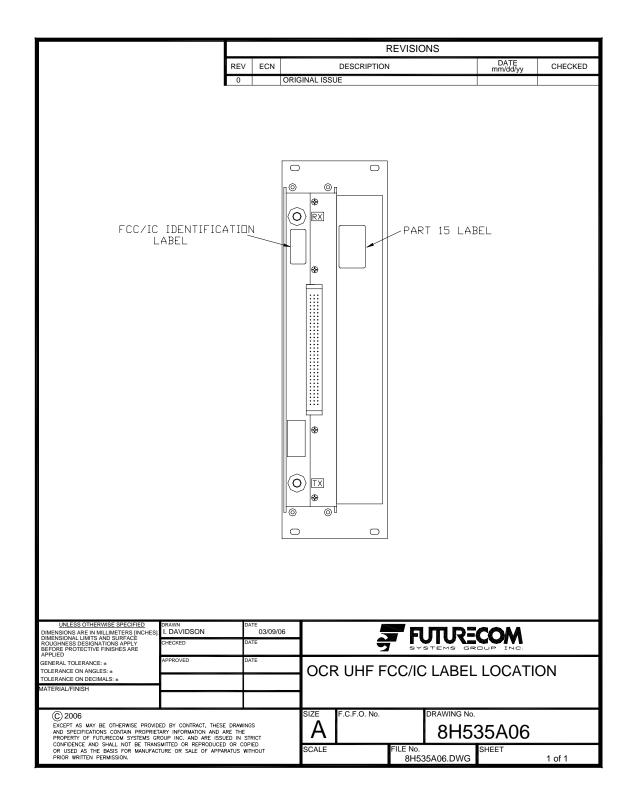

2L535A01 SHT 1 OF 1

TITLE MOBEXCOM OCR UHF FCC/IC LABEL

F.C.F.O SCALE

FUTURECOM SYSTEMS GROUP

Model: OCR UHF

Serial No.:

IC: 2098B-OCRUHF

FCC ID: LO6-OCRUHF

TITLE LABEL, FCC

F.C.F.O

SCALE

This device complies with Part 15 of the FCC Rules. Operation is subject to the following two conditions:

(1) this device may not cause harmful interference

and

(2) this device must accept any interference received, including interference that may cause undesired operation.