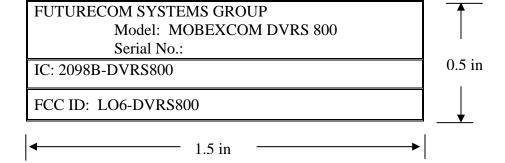

| EV. | ECN | DESCRIPTION | DATE | BY | F FUTURE COM                  | 2L083A0<br>SHT 1 OF 1 |
|-----|-----|-------------|------|----|-------------------------------|-----------------------|
|     |     |             |      |    | TITLE MOBEXCOM DVRS 800 FCC/I | C LABEL               |
|     |     |             |      |    | F.C.F.O                       | SCALE                 |
|     |     |             |      |    |                               |                       |

SCALE

This device complies with Part 15 of the FCC Rules. Operation is subject to the following two conditions:

(1) this device may not cause harmful interference

and

(2) this device must accept any interference received, including interference that may cause undesired operation.

0.5"

1.5 "

CHECKED BY