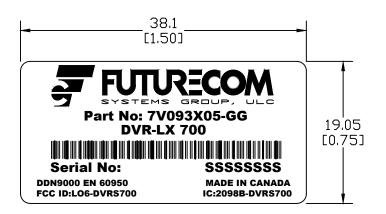

## PART NUMBER: 2L093A08-01

## INSTRUCTIONS:

1. USING ARIAL BLACK FONT THE TEXT ON THE LABEL WILL BE ENTERED AS FOLLOWS:

GROUP NUMBER (2 DIGITS): INSTEAD OF GG SERIAL NUMBER (8 DIGITS): INSTEAD OF SSSSSSS

| UNLESS OTHERWISE SPECIFIED  DIMENSIONS ARE IN MILLIMETERS [INCHES] DIMENSIONAL LIMITS AND SURFACE                                                                                                      | DRAWN<br>M.RANKOVIC | DATE<br>03/23/20 | # FUTURECOM                           |              |                      |                     |        |  |
|--------------------------------------------------------------------------------------------------------------------------------------------------------------------------------------------------------|---------------------|------------------|---------------------------------------|--------------|----------------------|---------------------|--------|--|
| ROUGHNESS DESIGNATIONS APPLY<br>BEFORE PROTECTIVE FINISHES ARE<br>APPLIED                                                                                                                              | CHECKED T. BOMBERA  | DATE<br>03/23/20 | 700MHz DVR-LX MODEL / FCC & IC LABEL  |              |                      |                     |        |  |
| GENERAL TOLERANCE: ± TOLERANCE ON ANGLES: ±                                                                                                                                                            | APPROVED T. BOMBERA | DATE<br>03/23/20 |                                       |              |                      |                     | RFI    |  |
| TOLERANCE ON DECIMALS: ±                                                                                                                                                                               | UPDATED             | DATE             | 7 POOLVILLE DANGEL A WOODEL A TO CADE |              |                      |                     |        |  |
| MATERIAL/FINISH                                                                                                                                                                                        |                     |                  | 4                                     |              |                      |                     |        |  |
|                                                                                                                                                                                                        |                     |                  |                                       |              |                      |                     |        |  |
| © 2020                                                                                                                                                                                                 |                     |                  | SIZE                                  | F.C.F.O. No. |                      | DRAWING No.         |        |  |
| EXCEPT AS MAY BE OTHERWISE PROVIDED BY CONTRACT, THESE DRAWINGS<br>AND SPECIFICATIONS CONTAIN PROPRIETARY INFORMATION AND ARE THE<br>PROPERTY OF FUTURECOM SYSTEMS GROUP ULC. AND ARE ISSUED IN STRICT |                     |                  | 7V093X05                              |              | 5                    | 2L093A08            |        |  |
| CONFIDENCE AND SHALL NOT BE TRANS OR USED AS THE BASIS FOR MANUFAC PRIOR WRITTEN PERMISSION.                                                                                                           |                     |                  | SCALE                                 |              | FILE No.<br>21 093A0 | SHEET<br>08 R00 DWG | 1 of 1 |  |