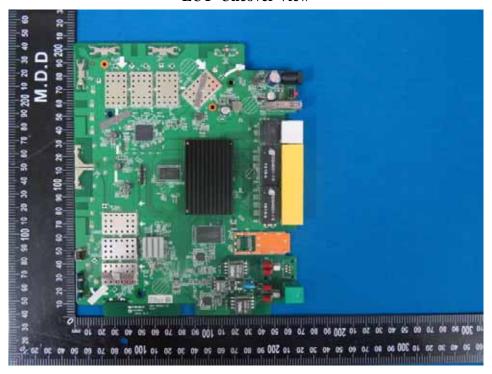

## **INTERNAL PHOTOS**

Main Model: T3270S EUT- Uncover View

**EUT- Uncover View** 

**EUT- Uncover View** 

**EUT- Main Board Top View** 

**EUT- Main Board Bottom View** 

**5G WIFI RF Chip IC – Top View** 

2.4G WIFI Antenna 1 – Top View