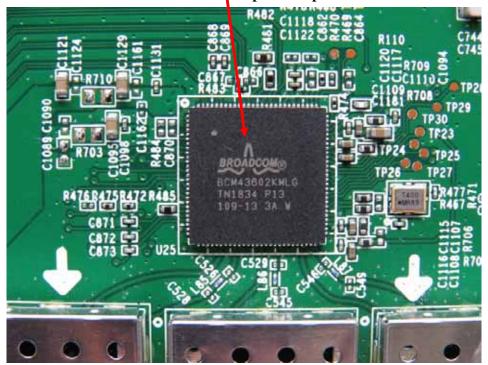

**EUT- Main Board Top View** 

**EUT- Main Board Bottom View** 

2.4G WIFI Antenna 1 – Top View

2.4G WIFI Antenna 2 – Top View

2.4G WIFI Antenna 3 – Top View

**5G WIFI Antenna 1 – Top View** 

**5G WIFI Antenna 2 – Top View** 