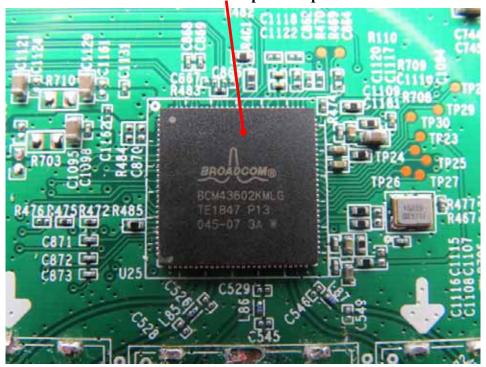

## **INTERNAL PHOTOS**

Main Model: T3270S EUT- Uncover View

**EUT- Uncover View** 

**EUT- Uncover View** 

**EUT- Main Board Top View** 

**EUT- Main Board Bottom View** 

**5G WIFI RF Chip IC – Top View** 

2.4G WIFI Antenna 1 – Top View