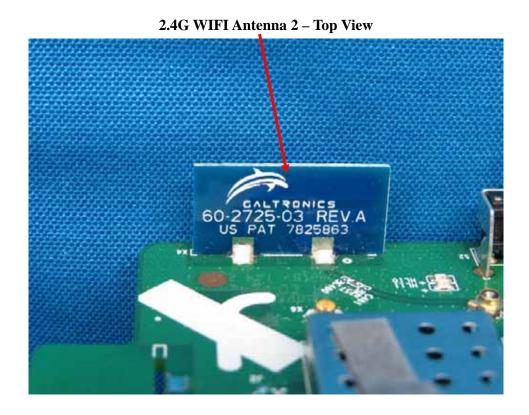

## **INTERNAL PHOTOS**

Main Model: T3270S EUT- Uncover View

**EUT- Uncover View** 

**EUT- Uncover View** 

**EUT- Main Board Top View** 

**EUT- Main Board Bottom View** 

**5G WIFI RF Chip IC – Top View** 

2.4G WIFI Antenna 1 – Top View

**EUT- Main Board Top View** 

**EUT- Main Board Bottom View** 

2.4G WIFI Antenna 1 – Top View

2.4G WIFI Antenna 2 – Top View

2.4G WIFI Antenna 3 – Top View

**5G WIFI Antenna 1 – Top View** 

**5G WIFI Antenna 2 – Top View** 