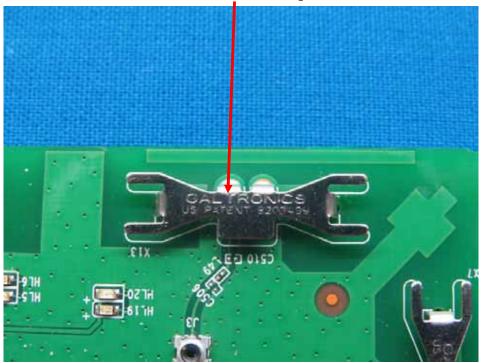

**5G WIFI Antenna 1 – Top View** 

**5G WIFI Antenna 2 – Top View** 

**5G WIFI Antenna 3 – Top View** 

5G WIFI Antenna 4 – Top View

Series Model: T3270 EUT- Uncover View

**EUT- Uncover View** 

**EUT- Uncover View** 

**EUT- Main Board Top View** 

**EUT- Main Board Bottom View** 

2.4G WIFI Antenna 1 – Top View

2.4G WIFI Antenna 2 – Top View

2.4G WIFI Antenna 3 – Top View

**5G WIFI Antenna 1 – Top View** 

**5G WIFI Antenna 2 – Top View** 