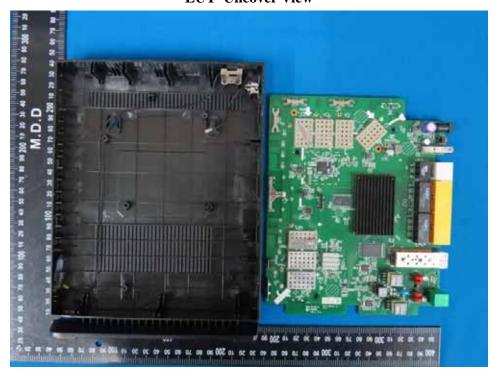

## **INTERNAL PHOTOS**

Main Model: T3270S EUT- Uncover View

**EUT- Uncover View** 

**EUT- Uncover View** 

**EUT- Main Board Top View** 

**EUT- Main Board Bottom View** 

**5G WIFI RF Chip IC – Top View** 

2.4G WIFI Antenna 1 – Top View

**5G WIFI Antenna 1 – Top View** 

**5G WIFI Antenna 2 – Top View** 

**5G WIFI Antenna 3 – Top View** 

5G WIFI Antenna 4 – Top View

Series Model: T3270 EUT- Uncover View

**EUT- Uncover View** 

**EUT- Uncover View** 