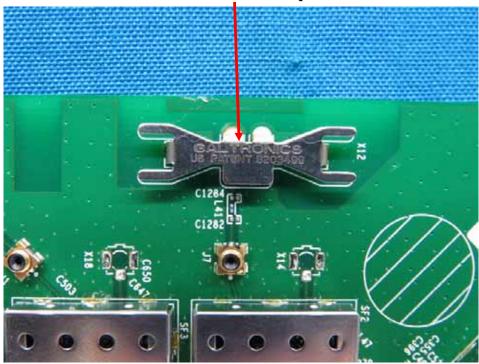

**5G WIFI Antenna 1 – Top View** 

**5G WIFI Antenna 2 – Top View** 

**5G WIFI Antenna 3 – Top View** 

5G WIFI Antenna 4 – Top View

Series Model: T3270 EUT- Uncover View

**EUT- Uncover View** 

**EUT- Uncover View** 

**EUT- Main Board Top View** 

**EUT- Main Board Bottom View** 

2.4G WIFI Antenna 1 – Top View

2.4G WIFI Antenna 2 – Top View

2.4G WIFI Antenna 3 – Top View

**5G WIFI Antenna 1 – Top View** 

**5G WIFI Antenna 2 – Top View** 