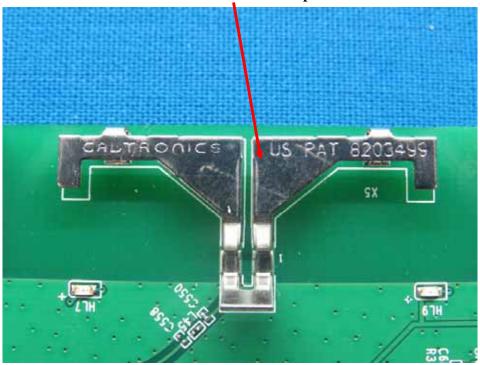

**5G WIFI Antenna 1 – Top View** 

**5G WIFI Antenna 2 – Top View** 

**5G WIFI Antenna 3 – Top View** 

5G WIFI Antenna 4 – Top View

Series Model: T3270 EUT- Uncover View

**EUT- Uncover View** 

**EUT- Uncover View** 

**EUT- Main Board Top View** 

**EUT- Main Board Bottom View** 

2.4G WIFI Antenna 1 – Top View

2.4G WIFI Antenna 2 – Top View

2.4G WIFI Antenna 3 – Top View

**5G WIFI Antenna 1 – Top View** 

**5G WIFI Antenna 2 – Top View** 