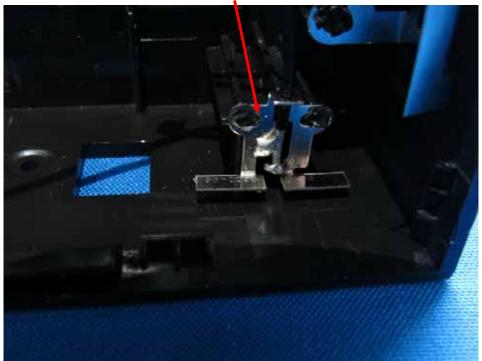

**5G WIFI Antenna 1 – Top View** 

**5G WIFI Antenna 2 – Top View** 

**5G WIFI Antenna 3 – Top View** 

5G WIFI Antenna 4 – Top View

Series Model: T3270 EUT- Uncover View

**EUT- Uncover View** 

**EUT- Uncover View** 

**EUT- Main Board Top View** 

**EUT- Main Board Bottom View** 

2.4G WIFI Antenna 1 – Top View

2.4G WIFI Antenna 2 – Top View

2.4G WIFI Antenna 3 – Top View

**5G WIFI Antenna 1 – Top View** 

**5G WIFI Antenna 2 – Top View** 