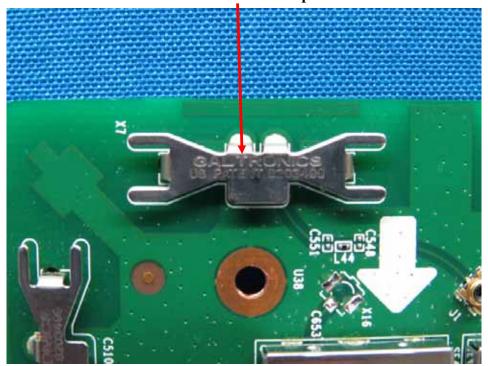

## **INTERNAL PHOTOS**

Main Model: T3270S EUT- Uncover View

**EUT- Uncover View** 

**EUT- Uncover View** 

**EUT- Main Board Top View** 

**EUT- Main Board Bottom View** 

**5G WIFI RF Chip IC – Top View** 

2.4G WIFI Antenna 1 – Top View

**5G WIFI Antenna 1 – Top View** 

**5G WIFI Antenna 2 – Top View** 

**5G WIFI Antenna 3 – Top View** 

5G WIFI Antenna 4 – Top View

Series Model: T3270 EUT- Uncover View

**EUT- Uncover View** 

**EUT- Uncover View** 