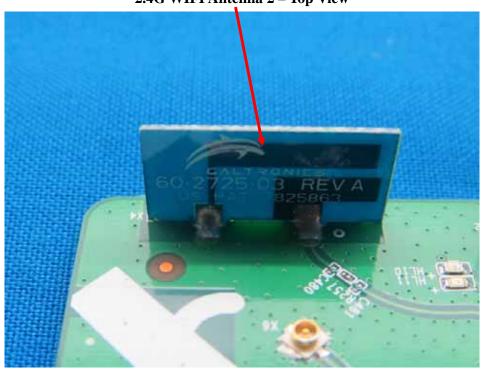

## **INTERNAL PHOTOS**

Main Model: T3270S EUT- Uncover View

**EUT- Uncover View** 

**EUT- Uncover View** 

**EUT- Main Board Top View** 

**EUT- Main Board Bottom View** 

**5G WIFI RF Chip IC – Top View** 

2.4G WIFI Antenna 1 – Top View