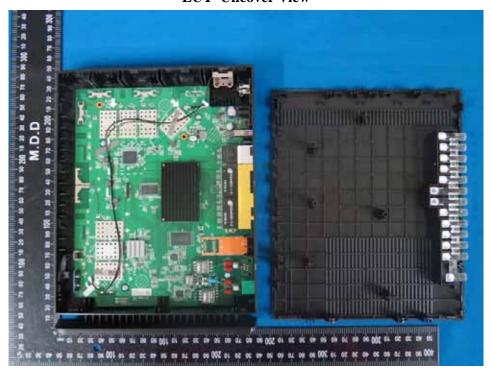

## **INTERNAL PHOTOS**

Main Model: T3270S EUT- Uncover View

**EUT- Uncover View** 

**EUT- Uncover View** 

**EUT- Main Board Top View** 

**EUT- Main Board Bottom View** 

**5G WIFI RF Chip IC – Top View** 

2.4G WIFI Antenna 1 – Top View

**5G WIFI Antenna 1 – Top View** 

**5G WIFI Antenna 2 – Top View** 

**5G WIFI Antenna 3 – Top View** 

5G WIFI Antenna 4 – Top View

Series Model: T3270 EUT- Uncover View

**EUT- Uncover View** 

**EUT- Uncover View** 

**EUT- Main Board Top View** 

**EUT- Main Board Bottom View** 

2.4G WIFI Antenna 1 – Top View

2.4G WIFI Antenna 2 – Top View

2.4G WIFI Antenna 3 – Top View

**5G WIFI Antenna 1 – Top View** 

**5G WIFI Antenna 2 – Top View** 