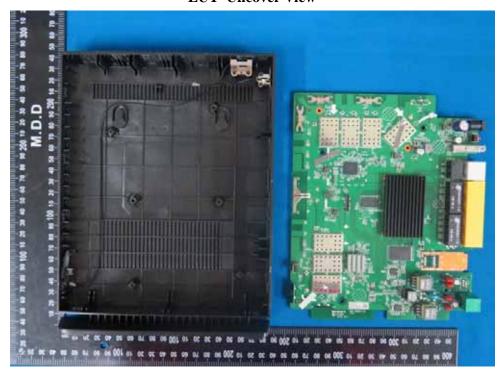

## **INTERNAL PHOTOS**

Main Model: T3270S EUT- Uncover View

**EUT- Uncover View** 

**EUT- Uncover View** 

**EUT- Main Board Top View** 

**EUT- Main Board Bottom View** 

**5G WIFI RF Chip IC – Top View** 

2.4G WIFI Antenna 1 – Top View