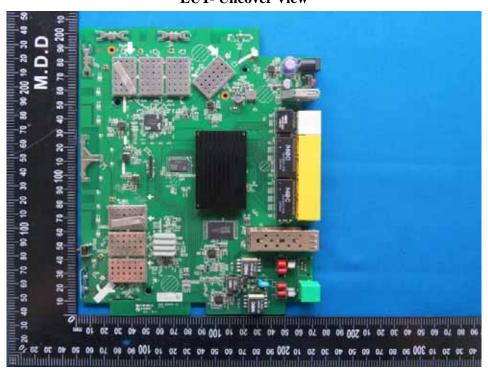

## **INTERNAL PHOTOS**

Main Model: T3270S EUT- Uncover View

**EUT- Uncover View** 

**EUT- Uncover View** 

**EUT- Main Board Top View** 

**EUT- Main Board Bottom View** 

**5G WIFI RF Chip IC – Top View** 

2.4G WIFI Antenna 1 – Top View

**EUT- Main Board Top View** 

**EUT- Main Board Bottom View** 

2.4G WIFI Antenna 1 – Top View

2.4G WIFI Antenna 2 – Top View

2.4G WIFI Antenna 3 – Top View

**5G WIFI Antenna 1 – Top View** 

**5G WIFI Antenna 2 – Top View** 