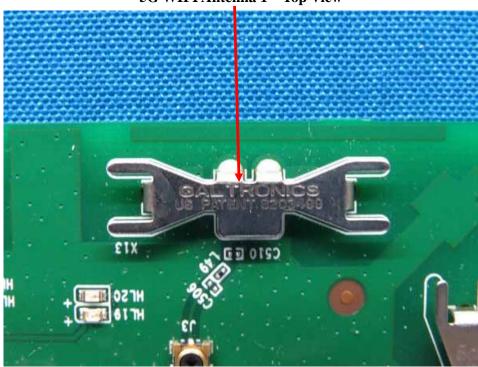

**5G WIFI Antenna 1 – Top View** 

**5G WIFI Antenna 2 – Top View** 

**5G WIFI Antenna 3 – Top View** 

5G WIFI Antenna 4 – Top View

Series Model: T3270 EUT- Uncover View

**EUT- Uncover View** 

**EUT- Uncover View** 

**EUT- Main Board Top View** 

**EUT- Main Board Bottom View** 

2.4G WIFI Antenna 1 – Top View

2.4G WIFI Antenna 2 – Top View

2.4G WIFI Antenna 3 – Top View

**5G WIFI Antenna 1 – Top View** 

**5G WIFI Antenna 2 – Top View** 