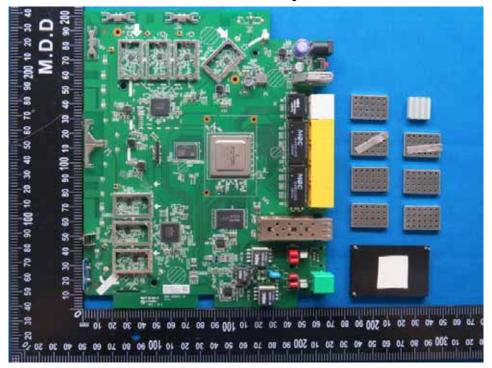

**EUT- Main Board Top View** 

**EUT- Main Board Bottom View** 

2.4G WIFI Antenna 1 – Top View

2.4G WIFI Antenna 2 – Top View

2.4G WIFI Antenna 3 – Top View

**5G WIFI Antenna 1 – Top View** 

**5G WIFI Antenna 2 – Top View** 