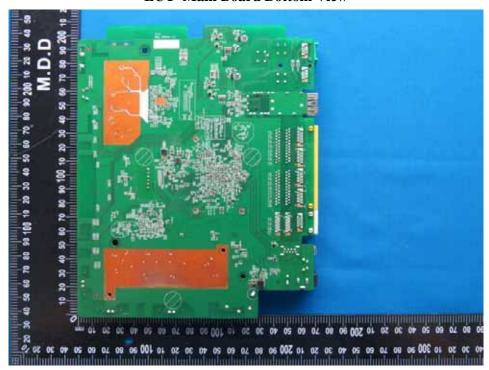

## **INTERNAL PHOTOS**

Main Model: T3270S EUT- Uncover View

**EUT- Uncover View** 

**EUT- Uncover View** 

**EUT- Main Board Top View** 

**EUT- Main Board Bottom View** 

**5G WIFI RF Chip IC – Top View** 

2.4G WIFI Antenna 1 – Top View