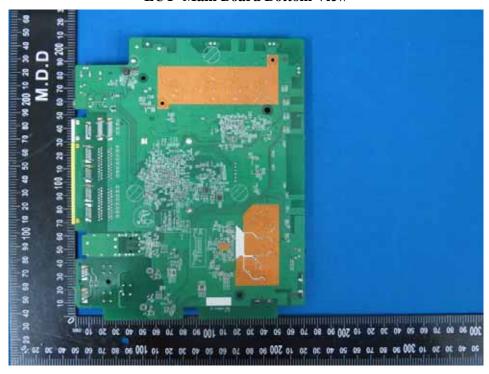

## **INTERNAL PHOTOS**

Main Model: T3270S EUT- Uncover View

**EUT- Uncover View** 

**EUT- Uncover View** 

**EUT- Main Board Top View** 

**EUT- Main Board Bottom View** 

**5G WIFI RF Chip IC – Top View** 

2.4G WIFI Antenna 1 – Top View