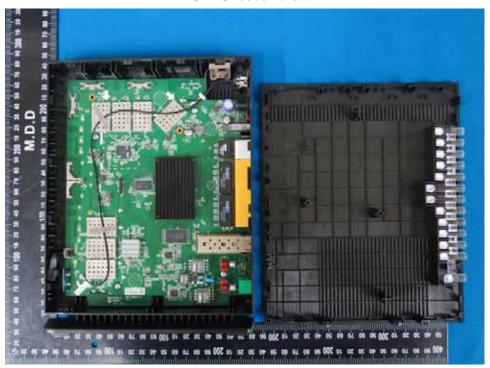

## **INTERNAL PHOTOS**

Main Model: T3270S EUT- Uncover View

**EUT- Uncover View** 

**EUT- Uncover View** 

**EUT- Main Board Top View** 

**EUT- Main Board Bottom View** 

**5G WIFI RF Chip IC – Top View** 

2.4G WIFI Antenna 1 – Top View