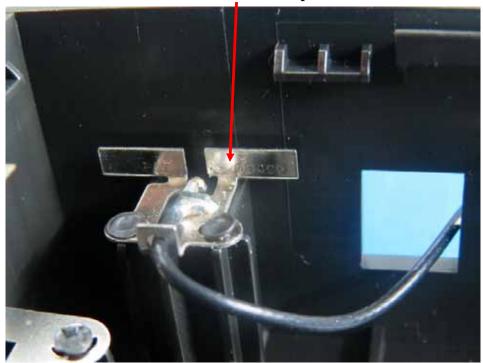

**5G WIFI Antenna 1 – Top View** 

**5G WIFI Antenna 2 – Top View** 

**5G WIFI Antenna 3 – Top View** 

5G WIFI Antenna 4 – Top View

Series Model: T3270 EUT- Uncover View

**EUT- Uncover View** 

**EUT- Uncover View** 

**EUT- Main Board Top View** 

**EUT- Main Board Bottom View** 

2.4G WIFI Antenna 1 – Top View

2.4G WIFI Antenna 2 – Top View

2.4G WIFI Antenna 3 – Top View

**5G WIFI Antenna 1 – Top View** 

**5G WIFI Antenna 2 – Top View** 