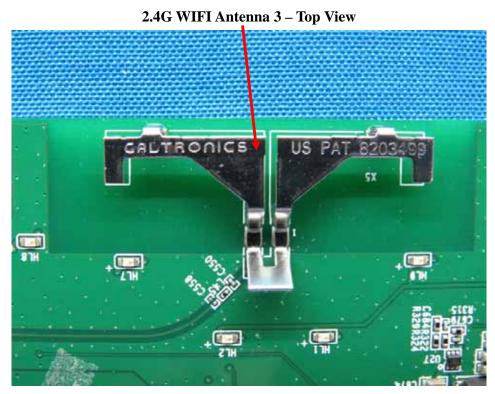

**EUT- Main Board Top View** 

**EUT- Main Board Bottom View** 

2.4G WIFI Antenna 1 – Top View

2.4G WIFI Antenna 2 – Top View

2.4G WIFI Antenna 3 – Top View

**5G WIFI Antenna 1 – Top View** 

**5G WIFI Antenna 2 – Top View** 