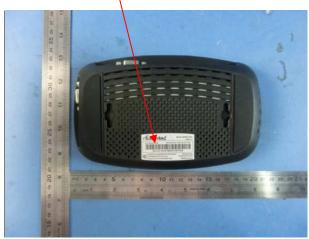

## FCC ID Label Location

The label shown shall be permanently affixed at a conspicuous location on the device and be readily visible to the user at the time purchase (Labeling requirements per 2.925)