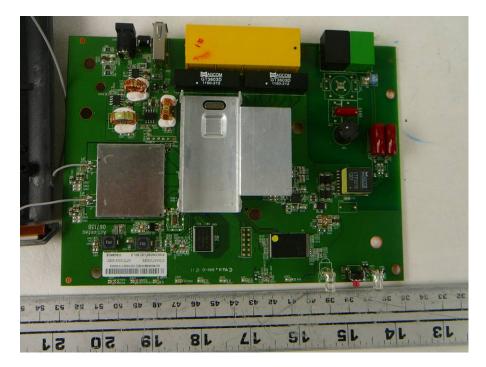

# 1.1 EUT PCB Top View (with Shielding) MAGCOM

#### 1.2 EUT PCB Bottom View (with Shielding) MAGCOM



# **1.3** EUT PCB Top View (with Shielding) TDK



## **1.4 EUT PCB Bottom View (with Shielding) TDK**



## 1.5 EUT PCB Top View (with Shielding) UMEC



# 1.6 EUT PCB Bottom View (with Shielding) UMEC



#### 1.7 EUT- Antennas Location View



#### 1.8 EUT Antenna View





#### **1.9 EUT – Component View TDK (Without Shielding)**

1.10 EUT – Solder View TDK (Without Shielding)





# 1.11 EUT –Component View UMEC (Without Shielding)

1.12 EUT – Solder View UMEC (Without Shielding)





# 1.13 EUT –Component View MAGCOM (Without Shielding)

1.14 EUT – Solder View MAGCOM (Without Shielding)