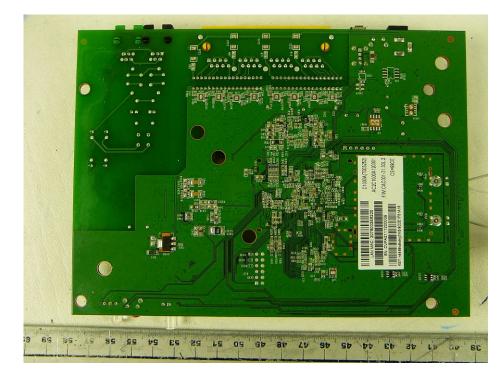

# 1.1 EUT PCB Top View (with Shielding) MAGCOM

#### 1.2 EUT PCB Bottom View (with Shielding) MAGCOM



# **1.3** EUT PCB Top View (with Shielding) TDK



## **1.4 EUT PCB Bottom View (with Shielding) TDK**



## 1.5 EUT PCB Top View (with Shielding) UMEC



# 1.6 EUT PCB Bottom View (with Shielding) UMEC



#### 1.7 EUT- Antennas Location View



#### 1.8 EUT Antenna View





#### **1.9 EUT – Component View TDK (Without Shielding)**

1.10 EUT – Solder View TDK (Without Shielding)





# 1.11 EUT –Component View UMEC (Without Shielding)

1.12 EUT – Solder View UMEC (Without Shielding)





# 1.13 EUT –Component View MAGCOM (Without Shielding)

1.14 EUT – Solder View MAGCOM (Without Shielding)