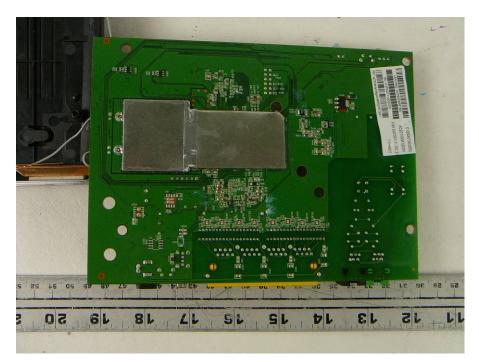

# 1.1 EUT PCB Top View (with Shielding) MAGCOM

#### 1.2 EUT PCB Bottom View (with Shielding) MAGCOM



# **1.3** EUT PCB Top View (with Shielding) TDK



## **1.4 EUT PCB Bottom View (with Shielding) TDK**



## 1.5 EUT PCB Top View (with Shielding) UMEC



# 1.6 EUT PCB Bottom View (with Shielding) UMEC



#### 1.7 EUT- Antennas Location View



#### 1.8 EUT Antenna View





#### **1.9 EUT – Component View TDK (Without Shielding)**

1.10 EUT – Solder View TDK (Without Shielding)





# 1.11 EUT –Component View UMEC (Without Shielding)

1.12 EUT – Solder View UMEC (Without Shielding)





# 1.13 EUT –Component View MAGCOM (Without Shielding)

1.14 EUT – Solder View MAGCOM (Without Shielding)