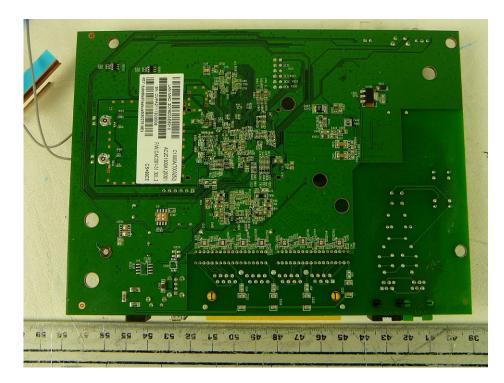

# 1.1 EUT PCB Top View (with Shielding) MAGCOM

#### 1.2 EUT PCB Bottom View (with Shielding) MAGCOM



# **1.3** EUT PCB Top View (with Shielding) TDK



## **1.4 EUT PCB Bottom View (with Shielding) TDK**



## 1.5 EUT PCB Top View (with Shielding) UMEC



# 1.6 EUT PCB Bottom View (with Shielding) UMEC



#### 1.7 EUT- Antennas Location View



#### 1.8 EUT Antenna View





#### **1.9 EUT – Component View TDK (Without Shielding)**

1.10 EUT – Solder View TDK (Without Shielding)





# 1.11 EUT –Component View UMEC (Without Shielding)

1.12 EUT – Solder View UMEC (Without Shielding)





# 1.13 EUT –Component View MAGCOM (Without Shielding)

1.14 EUT – Solder View MAGCOM (Without Shielding)