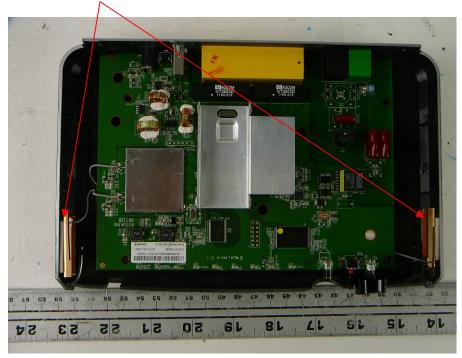

# 1.1 EUT PCB Top View (with Shielding) MAGCOM

#### 1.2 EUT PCB Bottom View (with Shielding) MAGCOM



# **1.3** EUT PCB Top View (with Shielding) TDK



## **1.4 EUT PCB Bottom View (with Shielding) TDK**



## 1.5 EUT PCB Top View (with Shielding) UMEC



# 1.6 EUT PCB Bottom View (with Shielding) UMEC



#### 1.7 EUT- Antennas Location View



#### 1.8 EUT Antenna View





#### **1.9 EUT – Component View TDK (Without Shielding)**

1.10 EUT – Solder View TDK (Without Shielding)





# 1.11 EUT –Component View UMEC (Without Shielding)

1.12 EUT – Solder View UMEC (Without Shielding)





# 1.13 EUT –Component View MAGCOM (Without Shielding)

1.14 EUT – Solder View MAGCOM (Without Shielding)