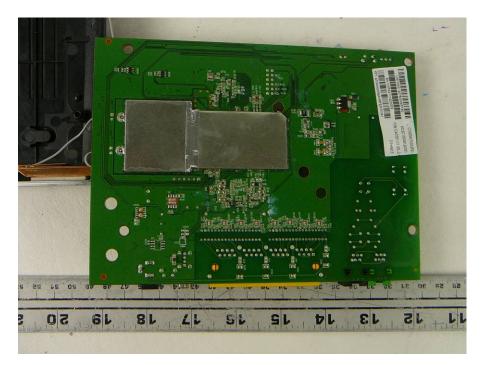

# 1.1 EUT PCB Top View (with Shielding) MAGCOM

#### 1.2 EUT PCB Bottom View (with Shielding) MAGCOM



# **1.3** EUT PCB Top View (with Shielding) TDK



## **1.4 EUT PCB Bottom View (with Shielding) TDK**



## 1.5 EUT PCB Top View (with Shielding) UMEC



# 1.6 EUT PCB Bottom View (with Shielding) UMEC



#### 1.7 EUT- Antennas Location View



#### 1.8 EUT Antenna View





#### **1.9 EUT – Component View TDK (Without Shielding)**

1.10 EUT – Solder View TDK (Without Shielding)





# 1.11 EUT –Component View UMEC (Without Shielding)

1.12 EUT – Solder View UMEC (Without Shielding)





# 1.13 EUT –Component View MAGCOM (Without Shielding)

1.14 EUT – Solder View MAGCOM (Without Shielding)