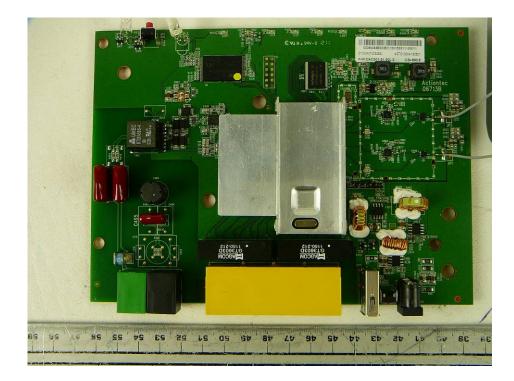

# 1.1 EUT PCB Top View (with Shielding) MAGCOM

#### 1.2 EUT PCB Bottom View (with Shielding) MAGCOM



# **1.3** EUT PCB Top View (with Shielding) TDK



## **1.4 EUT PCB Bottom View (with Shielding) TDK**



## 1.5 EUT PCB Top View (with Shielding) UMEC



# 1.6 EUT PCB Bottom View (with Shielding) UMEC



#### 1.7 EUT- Antennas Location View



#### 1.8 EUT Antenna View





#### **1.9 EUT – Component View TDK (Without Shielding)**

1.10 EUT – Solder View TDK (Without Shielding)





# 1.11 EUT –Component View UMEC (Without Shielding)

1.12 EUT – Solder View UMEC (Without Shielding)





# 1.13 EUT –Component View MAGCOM (Without Shielding)

1.14 EUT – Solder View MAGCOM (Without Shielding)