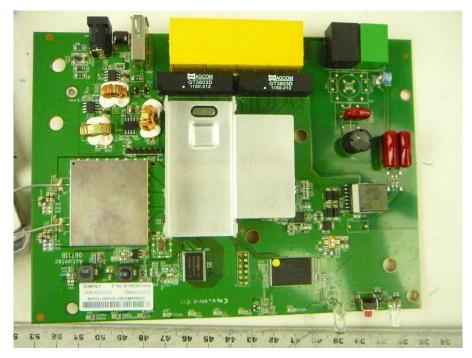

# 1.1 EUT PCB Top View (with Shielding) MAGCOM

#### 1.2 EUT PCB Bottom View (with Shielding) MAGCOM



# **1.3** EUT PCB Top View (with Shielding) TDK



## **1.4 EUT PCB Bottom View (with Shielding) TDK**



## 1.5 EUT PCB Top View (with Shielding) UMEC



# 1.6 EUT PCB Bottom View (with Shielding) UMEC



#### 1.7 EUT- Antennas Location View



#### 1.8 EUT Antenna View





#### **1.9 EUT – Component View TDK (Without Shielding)**

1.10 EUT – Solder View TDK (Without Shielding)





# 1.11 EUT –Component View UMEC (Without Shielding)

1.12 EUT – Solder View UMEC (Without Shielding)





# 1.13 EUT –Component View MAGCOM (Without Shielding)

1.14 EUT – Solder View MAGCOM (Without Shielding)