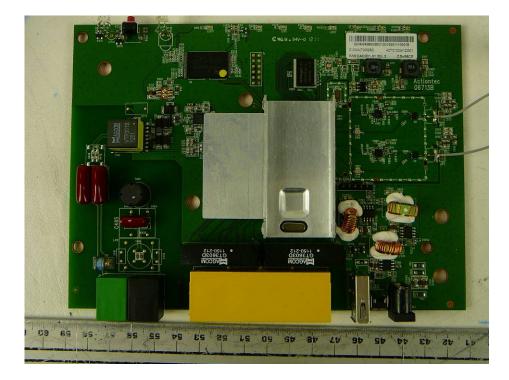

# 1.1 EUT PCB Top View (with Shielding) MAGCOM

#### 1.2 EUT PCB Bottom View (with Shielding) MAGCOM



# **1.3** EUT PCB Top View (with Shielding) TDK



## **1.4 EUT PCB Bottom View (with Shielding) TDK**



## 1.5 EUT PCB Top View (with Shielding) UMEC



# 1.6 EUT PCB Bottom View (with Shielding) UMEC



#### 1.7 EUT- Antennas Location View



#### 1.8 EUT Antenna View





#### **1.9 EUT – Component View TDK (Without Shielding)**

1.10 EUT – Solder View TDK (Without Shielding)





# 1.11 EUT –Component View UMEC (Without Shielding)

1.12 EUT – Solder View UMEC (Without Shielding)





# 1.13 EUT –Component View MAGCOM (Without Shielding)

1.14 EUT – Solder View MAGCOM (Without Shielding)