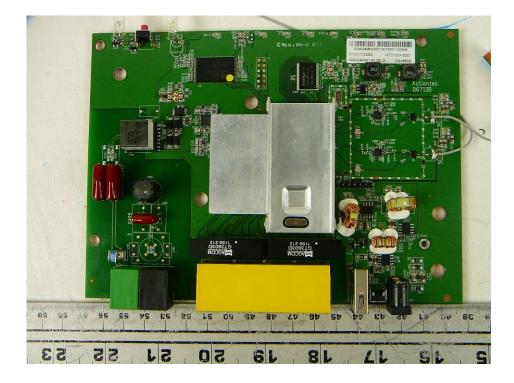

# 1.1 EUT PCB Top View (with Shielding) MAGCOM

#### 1.2 EUT PCB Bottom View (with Shielding) MAGCOM



# **1.3** EUT PCB Top View (with Shielding) TDK



## **1.4 EUT PCB Bottom View (with Shielding) TDK**



## 1.5 EUT PCB Top View (with Shielding) UMEC



# 1.6 EUT PCB Bottom View (with Shielding) UMEC



#### 1.7 EUT- Antennas Location View



#### 1.8 EUT Antenna View





#### **1.9 EUT – Component View TDK (Without Shielding)**

1.10 EUT – Solder View TDK (Without Shielding)





# 1.11 EUT –Component View UMEC (Without Shielding)

1.12 EUT – Solder View UMEC (Without Shielding)





# 1.13 EUT –Component View MAGCOM (Without Shielding)

1.14 EUT – Solder View MAGCOM (Without Shielding)