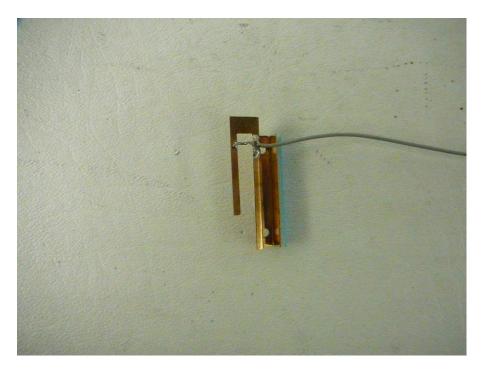

# 1.1 EUT PCB Top View (with Shielding) MAGCOM

#### 1.2 EUT PCB Bottom View (with Shielding) MAGCOM



# **1.3** EUT PCB Top View (with Shielding) TDK



## **1.4 EUT PCB Bottom View (with Shielding) TDK**



## 1.5 EUT PCB Top View (with Shielding) UMEC



# 1.6 EUT PCB Bottom View (with Shielding) UMEC



#### 1.7 EUT- Antennas Location View



#### 1.8 EUT Antenna View





#### **1.9 EUT – Component View TDK (Without Shielding)**

1.10 EUT – Solder View TDK (Without Shielding)





# 1.11 EUT –Component View UMEC (Without Shielding)

1.12 EUT – Solder View UMEC (Without Shielding)





# 1.13 EUT –Component View MAGCOM (Without Shielding)

1.14 EUT – Solder View MAGCOM (Without Shielding)