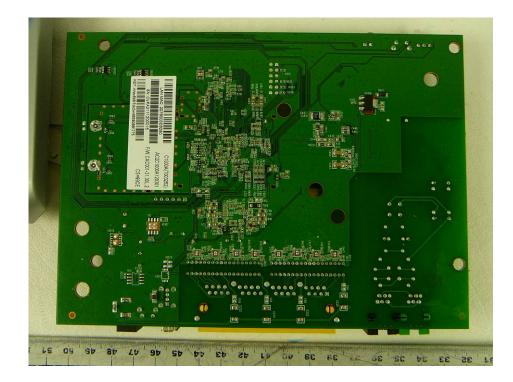

# 1.1 EUT PCB Top View (with Shielding) MAGCOM

#### 1.2 EUT PCB Bottom View (with Shielding) MAGCOM



# **1.3** EUT PCB Top View (with Shielding) TDK



## **1.4 EUT PCB Bottom View (with Shielding) TDK**



## 1.5 EUT PCB Top View (with Shielding) UMEC



# 1.6 EUT PCB Bottom View (with Shielding) UMEC



#### 1.7 EUT- Antennas Location View



#### 1.8 EUT Antenna View





#### **1.9 EUT – Component View TDK (Without Shielding)**

1.10 EUT – Solder View TDK (Without Shielding)





# 1.11 EUT –Component View UMEC (Without Shielding)

1.12 EUT – Solder View UMEC (Without Shielding)





# 1.13 EUT –Component View MAGCOM (Without Shielding)

1.14 EUT – Solder View MAGCOM (Without Shielding)