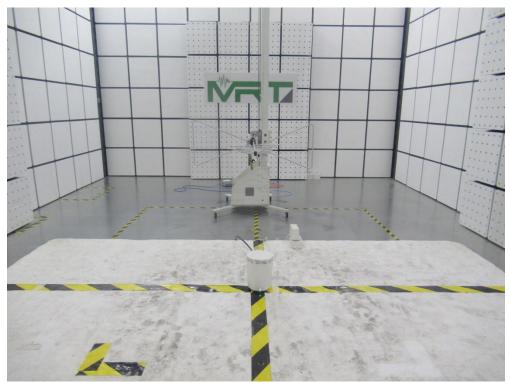

Description: Radiated Spurious Emission Test Setup for  $30MHz \sim 1GHz$ 

Description: Radiated Spurious Emission Test Setup for 1GHz ~ 18GHz

Description: Radiated Spurious Emission Test Setup for  $18GHz \sim 40GHz$ 