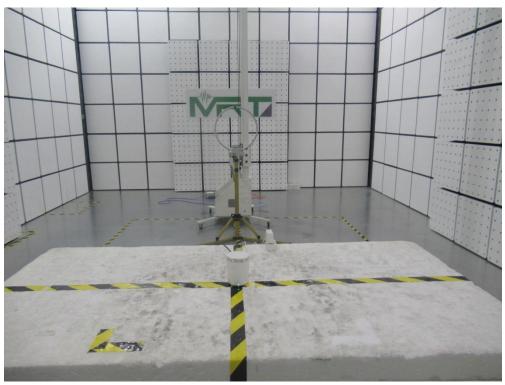

Description: Radiated Spurious Emission Test Setup for  $30MHz \sim 1GHz$ 

Description: Radiated Spurious Emission Test Setup for 1GHz ~ 18GHz

Description: Radiated Spurious Emission Test Setup for  $18GHz \sim 40GHz$ 