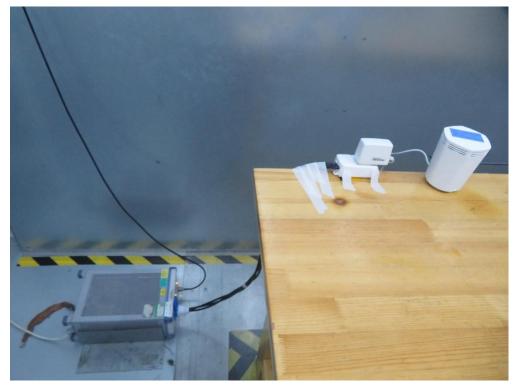

## **RF Test Setup Photo**

Description: Front View of AC Conducted Emission Test Setup for Power Port

Description: Back View of AC Conducted Emission Test Setup for Power Port

Description: Radiated Spurious Emission Test Setup for 9kHz ~ 30MHz