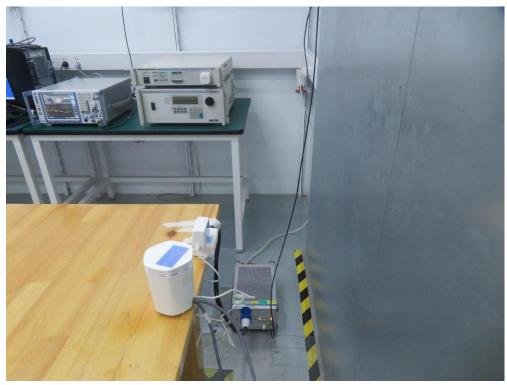

## **RF Test Setup Photo**

Description: Front View of AC Conducted Emission Test Setup for Power Port

Description: Back View of AC Conducted Emission Test Setup for Power Port

Description: Radiated Spurious Emission Test Setup for 9kHz ~ 30MHz