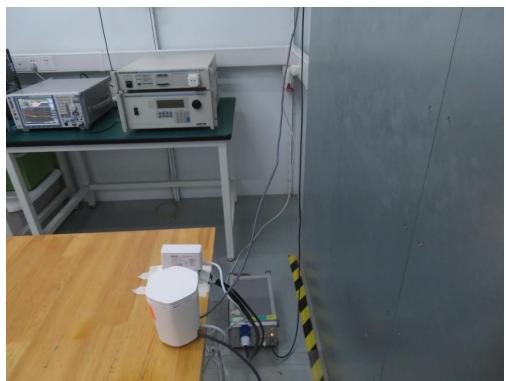

Description: Front View of Conducted Emission Test Setup for Power Port

Test Mode 2

Description: Side View of Conducted Emission Test Setup for Power Port

Test Mode 1
Description: Front View of Radiated Emission Test Setup for 30-1000 MHz