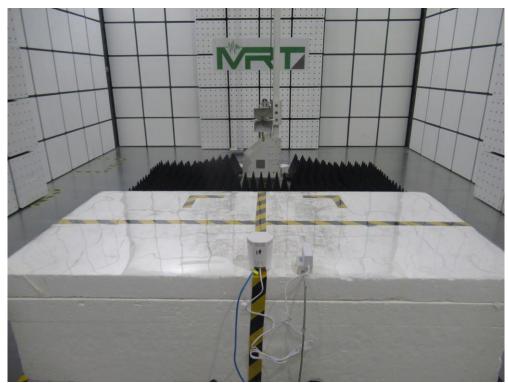

Test Mode 1

Description: Back View of Radiated Emission Test Setup for 30-1000 MHz

Test Mode 1

Description: Front View of Radiated Emission Test Setup for 1-18 GHz

Test Mode 1

Description: Back View of Radiated Emission Test Setup for 1-18 GHz

Test Mode 1

Description: Front View of Radiated Emission Test Setup for 18-40 GHz

Test Mode 1

Description: Back View of Radiated Emission Test Setup for 18-40 GHz

Test Mode 2

Description: Front View of Radiated Emission Test Setup for 30-1000MHz