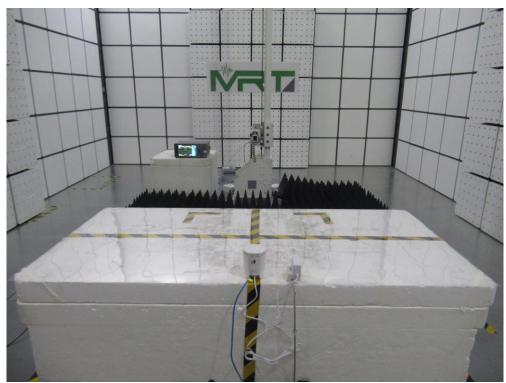

Test Mode 1

Description: Front View of Radiated Emission Test Setup for 18-40 GHz

Test Mode 1

Description: Back View of Radiated Emission Test Setup for 18-40 GHz

Test Mode 2

Description: Front View of Radiated Emission Test Setup for 30-1000MHz

Test Mode 2

Description: Back View of Radiated Emission Test Setup for 30-1000MHz

Test Mode 2

Description: Front View of Radiated Emission Test Setup for 1-18 GHz

Test Mode 2

Description: Back View of Radiated Emission Test Setup for 1-18 GHz