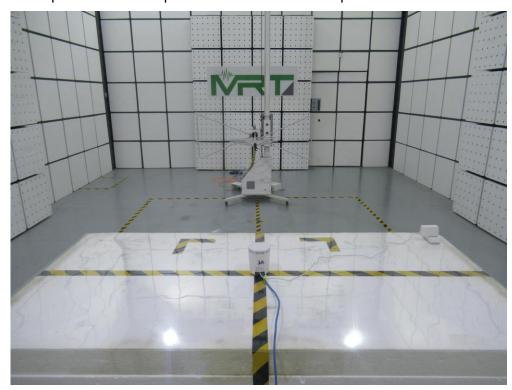

Description: Front View of Conducted Emission Test Setup for Power Port

Test Mode 2

Description: Side View of Conducted Emission Test Setup for Power Port

Test Mode 1
Description: Front View of Radiated Emission Test Setup for 30-1000 MHz

Test Mode 1

Description: Back View of Radiated Emission Test Setup for 30-1000 MHz

Test Mode 1

Description: Front View of Radiated Emission Test Setup for 1-18 GHz

Test Mode 1

Description: Back View of Radiated Emission Test Setup for 1-18 GHz