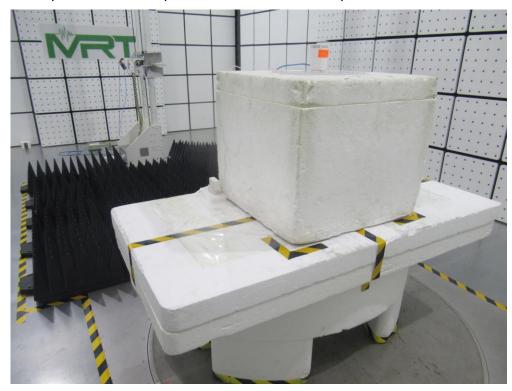

Test Mode 1

Description: Back View of Radiated Emission Test Setup for 30-1000 MHz

Test Mode 1

Description: Front View of Radiated Emission Test Setup for 1-18 GHz

Test Mode 1

Description: Back View of Radiated Emission Test Setup for 1-18 GHz

Test Mode 1

Description: Front View of Radiated Emission Test Setup for 18-40 GHz

Test Mode 1

Description: Back View of Radiated Emission Test Setup for 18-40 GHz

Test Mode 2

Description: Front View of Radiated Emission Test Setup for 30-1000MHz