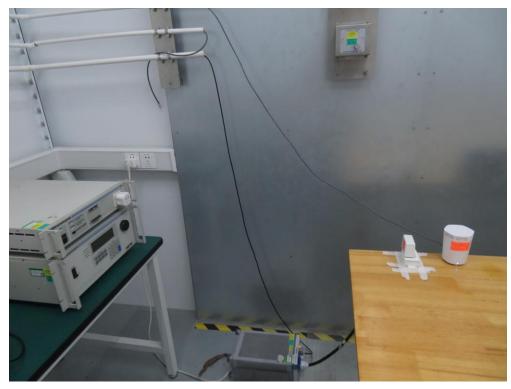

## **EMC Test Setup Photograph**

Test Mode 1

Description: Front View of Conducted Emission Test Setup for Power Port

Test Mode 1

Description: Side View of Conducted Emission Test Setup for Power Port

Test Mode 2