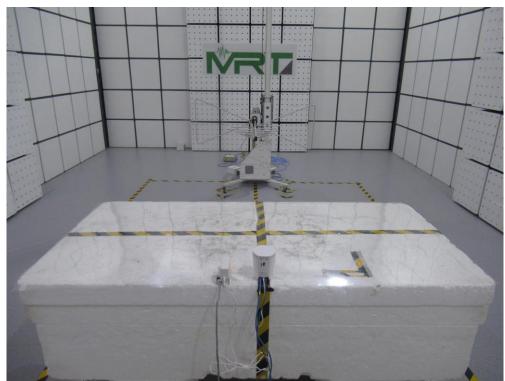

Test Mode 1

Description: Back View of Radiated Emission Test Setup for 30-1000 MHz

Test Mode 1

Description: Front View of Radiated Emission Test Setup for 1-18 GHz

Test Mode 1

Description: Back View of Radiated Emission Test Setup for 1-18 GHz

Test Mode 1

Description: Front View of Radiated Emission Test Setup for 18-40 GHz

Test Mode 1

Description: Back View of Radiated Emission Test Setup for 18-40 GHz

Test Mode 2

Description: Front View of Radiated Emission Test Setup for 30-1000MHz