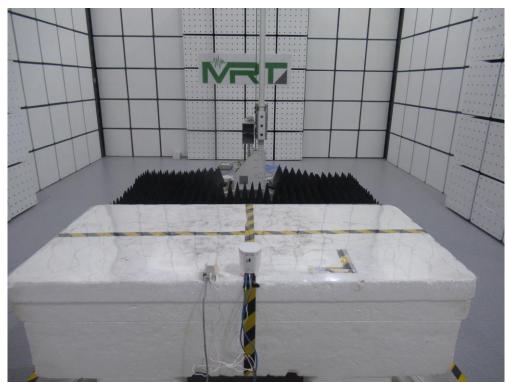

Test Mode 1

Description: Front View of Radiated Emission Test Setup for 18-40 GHz

Test Mode 1

Description: Back View of Radiated Emission Test Setup for 18-40 GHz

Test Mode 2

Description: Front View of Radiated Emission Test Setup for 30-1000MHz

Test Mode 2

Description: Back View of Radiated Emission Test Setup for 30-1000MHz

Test Mode 2

Description: Front View of Radiated Emission Test Setup for 1-18 GHz

Test Mode 2

Description: Back View of Radiated Emission Test Setup for 1-18 GHz