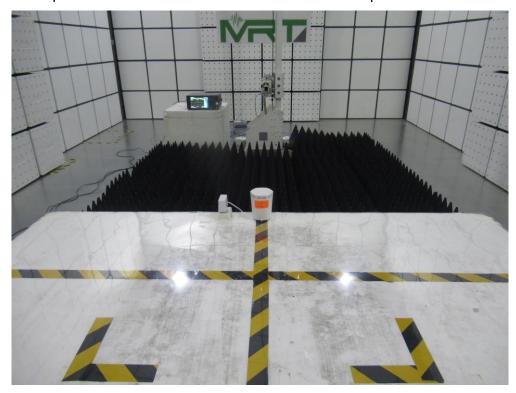

Test Mode 1

Description: Front View of Radiated Emission Test Setup for 18-40 GHz

Test Mode 1

Description: Back View of Radiated Emission Test Setup for 18-40 GHz

Test Mode 2

Description: Front View of Radiated Emission Test Setup for 30-1000MHz

Test Mode 2

Description: Back View of Radiated Emission Test Setup for 30-1000MHz

Test Mode 2

Description: Front View of Radiated Emission Test Setup for 1-18 GHz

Test Mode 2

Description: Back View of Radiated Emission Test Setup for 1-18 GHz