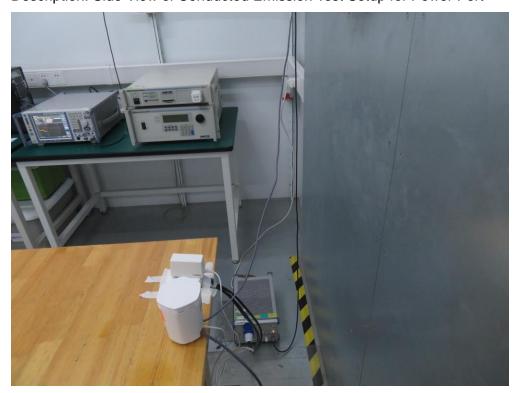

## **EMC Test Setup Photograph**

Test Mode 1

Description: Front View of Conducted Emission Test Setup for Power Port

Test Mode 1

Description: Side View of Conducted Emission Test Setup for Power Port

Test Mode 2

Description: Front View of Conducted Emission Test Setup for Power Port

Test Mode 2

Description: Side View of Conducted Emission Test Setup for Power Port

Test Mode 1
Description: Front View of Radiated Emission Test Setup for 30-1000 MHz