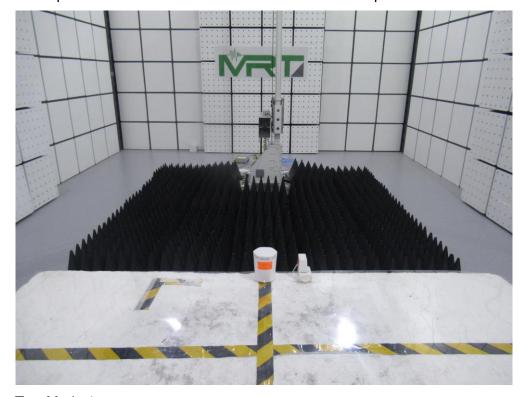

Test Mode 1

Description: Back View of Radiated Emission Test Setup for 30-1000 MHz

Test Mode 1

Description: Front View of Radiated Emission Test Setup for 1-18 GHz

Test Mode 1

Description: Back View of Radiated Emission Test Setup for 1-18 GHz

Test Mode 1

Description: Front View of Radiated Emission Test Setup for 18-40 GHz

Test Mode 1

Description: Back View of Radiated Emission Test Setup for 18-40 GHz

Test Mode 2

Description: Front View of Radiated Emission Test Setup for 30-1000MHz