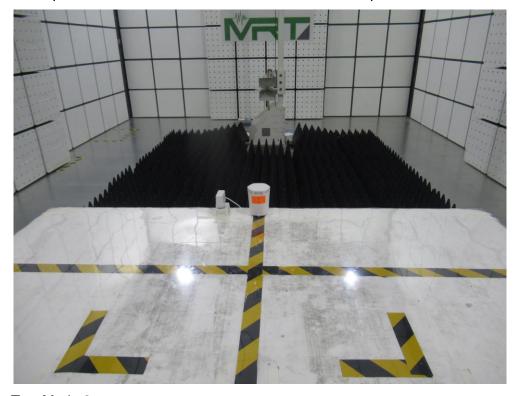

Test Mode 1

Description: Back View of Radiated Emission Test Setup for 30-1000 MHz

Test Mode 1

Description: Front View of Radiated Emission Test Setup for 1-18 GHz

Test Mode 1

Description: Back View of Radiated Emission Test Setup for 1-18 GHz

Test Mode 1

Description: Front View of Radiated Emission Test Setup for 18-40 GHz

Test Mode 1

Description: Back View of Radiated Emission Test Setup for 18-40 GHz

Test Mode 2

Description: Front View of Radiated Emission Test Setup for 30-1000MHz