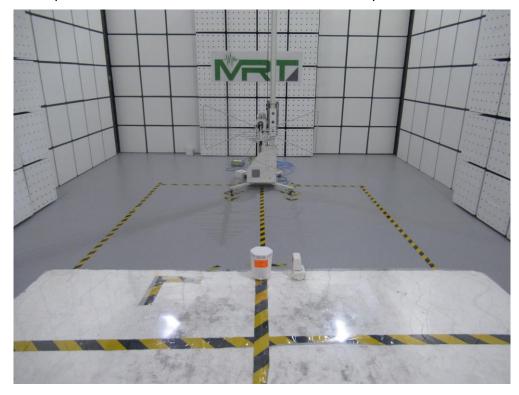

Description: Front View of Conducted Emission Test Setup for Power Port

Test Mode 2

Description: Side View of Conducted Emission Test Setup for Power Port

Test Mode 1
Description: Front View of Radiated Emission Test Setup for 30-1000 MHz

Test Mode 1

Description: Back View of Radiated Emission Test Setup for 30-1000 MHz

Test Mode 1

Description: Front View of Radiated Emission Test Setup for 1-18 GHz

Test Mode 1

Description: Back View of Radiated Emission Test Setup for 1-18 GHz