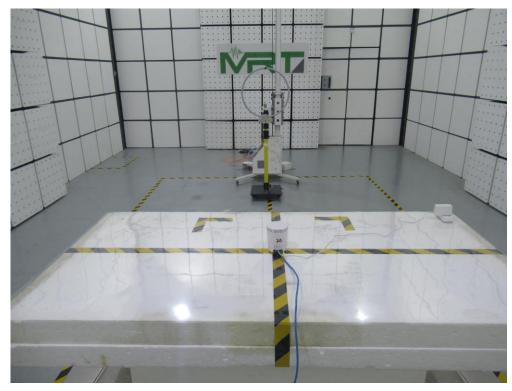

Description: Front View of Conducted Emission Test Setup for Power Port

Test Mode 2

Description: Side View of Conducted Emission Test Setup for Power Port

Test Mode 1
Description: Front View of Radiated Emission Test Setup for 30-1000 MHz

Test Mode 1

Description: Back View of Radiated Emission Test Setup for 30-1000 MHz

Test Mode 1

Description: Front View of Radiated Emission Test Setup for 1-18 GHz

Test Mode 1

Description: Back View of Radiated Emission Test Setup for 1-18 GHz