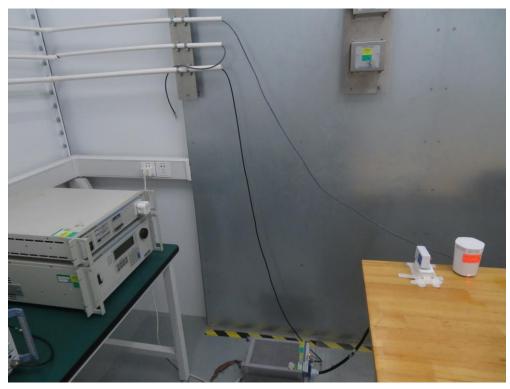

Description: Front View of Conducted Emission Test Setup for Power Port

Test Mode 2

Description: Side View of Conducted Emission Test Setup for Power Port

Test Mode 1
Description: Front View of Radiated Emission Test Setup for 30-1000 MHz