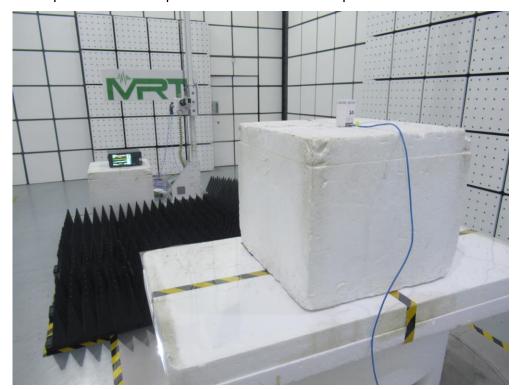

Test Mode 1

Description: Back View of Radiated Emission Test Setup for 30-1000 MHz

Test Mode 1

Description: Front View of Radiated Emission Test Setup for 1-18 GHz

Test Mode 1

Description: Back View of Radiated Emission Test Setup for 1-18 GHz

Test Mode 1

Description: Front View of Radiated Emission Test Setup for 18-40 GHz

Test Mode 1

Description: Back View of Radiated Emission Test Setup for 18-40 GHz

Test Mode 2

Description: Front View of Radiated Emission Test Setup for 30-1000MHz