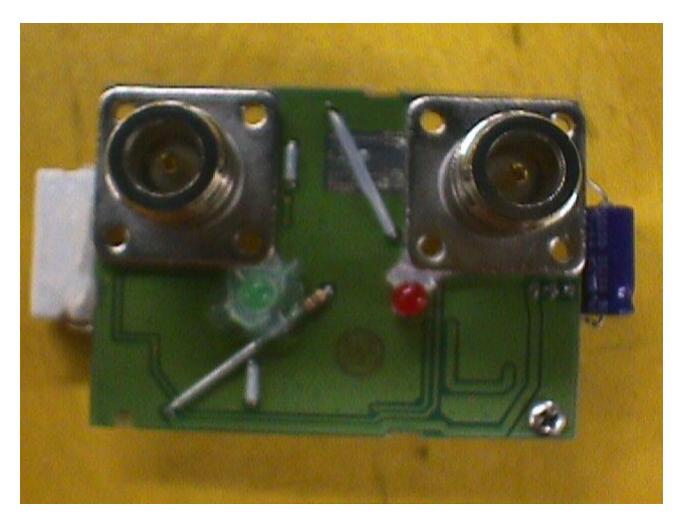

**G5: AMPLIFIER COMPONENT SIDE VIEW** 

**G6: DC POWER INJECTOR (TOP VIEW)** 

G7: DC POWER INJECTOR (BOTTOM VIEW)

**G8: DC POWER INJECTOR INSIDE CHASSIS VIEW** 

**G9: DC POWER INJECTOR SOLDER SIDE VIEW** 

**G10: DC POWER INJECTOR COMPONENT SIDE VIEW** 