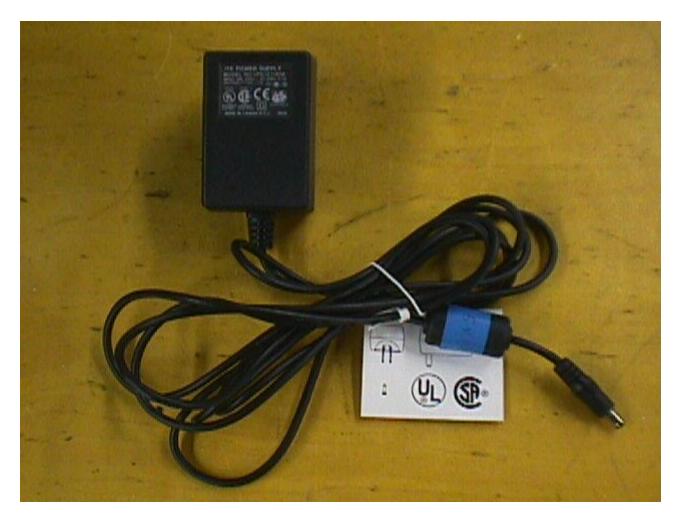

G16: RADIO COMPONENT WITH INTERNAL SHIELD REMOVED

G17: MICRO PROCESSOR INTERFACE PCB COMPONENT SIDE B

G18: MICRO PROCESSOR INTERFACE PCB COMPONENT SIDE A

G19: SERIAL INTERFACE CABLE

**G20:** TRANSCEIVER AC/DC POWER SUPPLY