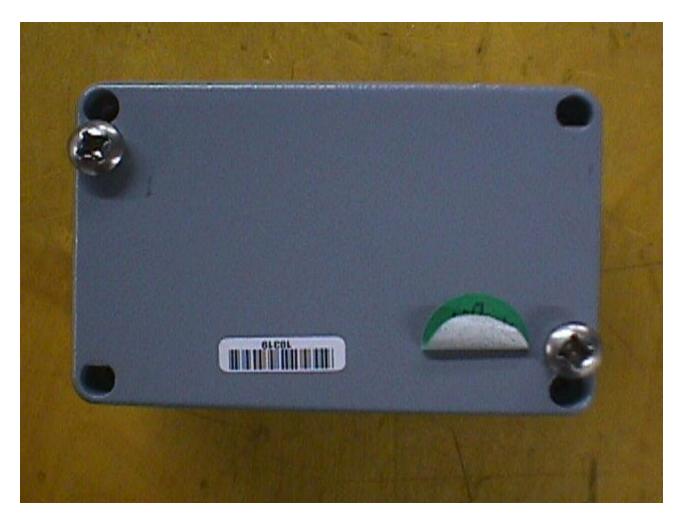

## **EUT PHOTOS**

**G1: AMPLIFIER** (TOP VIEW)

**G2:** AMPLIFIER (BOTTOM VIEW)

G3: AMPLIFIER TOP VIEW AND INSIDE VIEW OF CHASSIS

**G4:** AMPLIFIER SOLDER SIDE WITH INPUT PORT AND OUTPUT PORT CONNECTORS VIEW