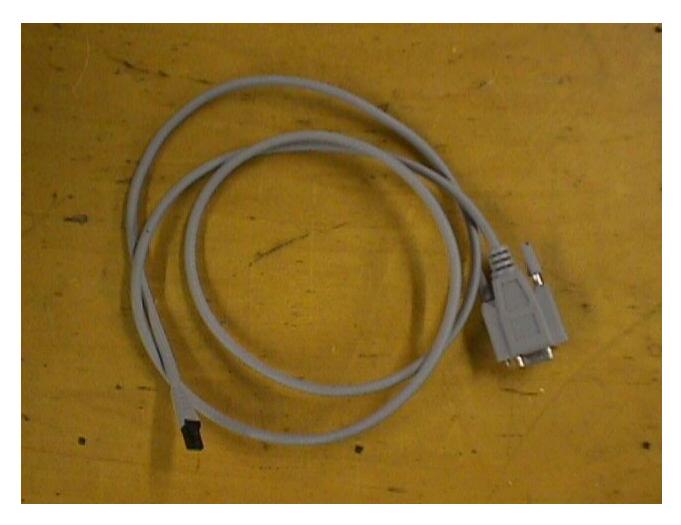

G16: RADIO COMPONENT WITH INTERNAL SHIELD REMOVED

G17: MICRO PROCESSOR INTERFACE PCB COMPONENT SIDE B

G18: MICRO PROCESSOR INTERFACE PCB COMPONENT SIDE A

G19: SERIAL INTERFACE CABLE

**G20:** TRANSCEIVER AC/DC POWER SUPPLY