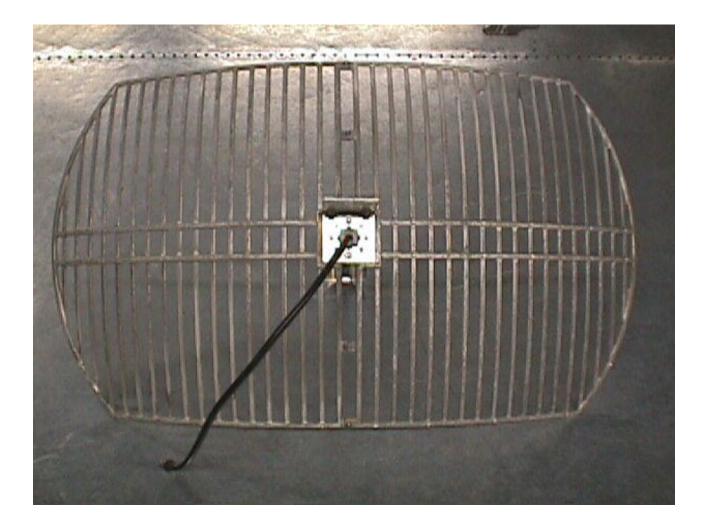

G21: UNI-24 UNI DIRECTIONAL ANTENNA (FRONT)

G22: UNI-24 UNI DIRECTIONAL ANTENNA (BACK)

G23: UNI-24 UNI DIRECTIONAL ANTENNA CLOSE UP

G27: UNI-16 UNI DIRECTIONAL ANTENNA (FRONT)

G28: UNI-16 UNI DIRECTIONAL ANTENNA (BACK)