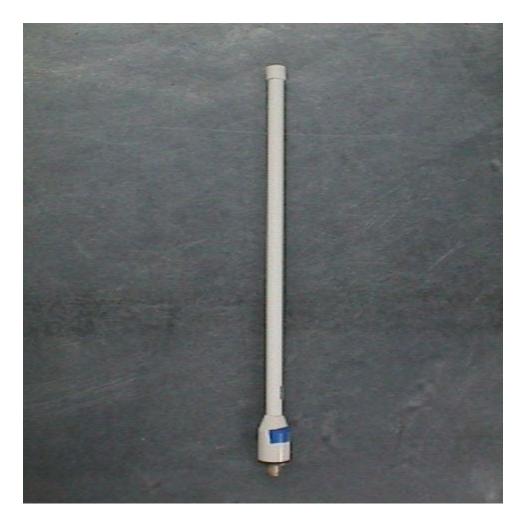

G21: UNI-24 UNI DIRECTIONAL ANTENNA (FRONT)

G22: UNI-24 UNI DIRECTIONAL ANTENNA (BACK)

G23: UNI-24 UNI DIRECTIONAL ANTENNA CLOSE UP

G27: UNI-16 UNI DIRECTIONAL ANTENNA (FRONT)

G28: UNI-16 UNI DIRECTIONAL ANTENNA (BACK)