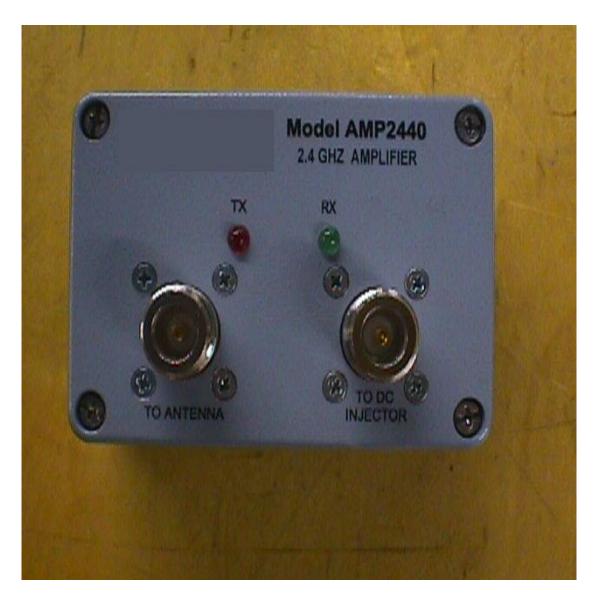

## **EUT PHOTOS**

**G1: AMPLIFIER** (TOP VIEW)

**G2:** AMPLIFIER (BOTTOM VIEW)

G3: AMPLIFIER TOP VIEW AND INSIDE VIEW OF CHASSIS

**G4:** AMPLIFIER SOLDER SIDE WITH INPUT PORT AND OUTPUT PORT CONNECTORS VIEW