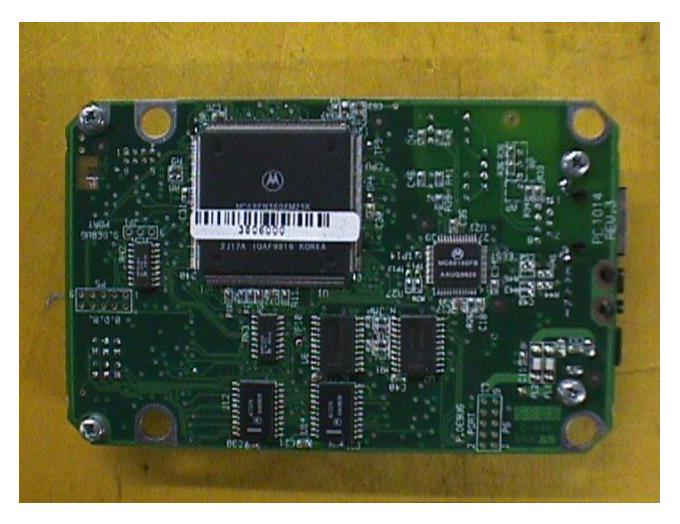

G16: RADIO COMPONENT WITH INTERNAL SHIELD REMOVED

G17: MICRO PROCESSOR INTERFACE PCB COMPONENT SIDE B

G18: MICRO PROCESSOR INTERFACE PCB COMPONENT SIDE A

G19: SERIAL INTERFACE CABLE

**G20:** TRANSCEIVER AC/DC POWER SUPPLY