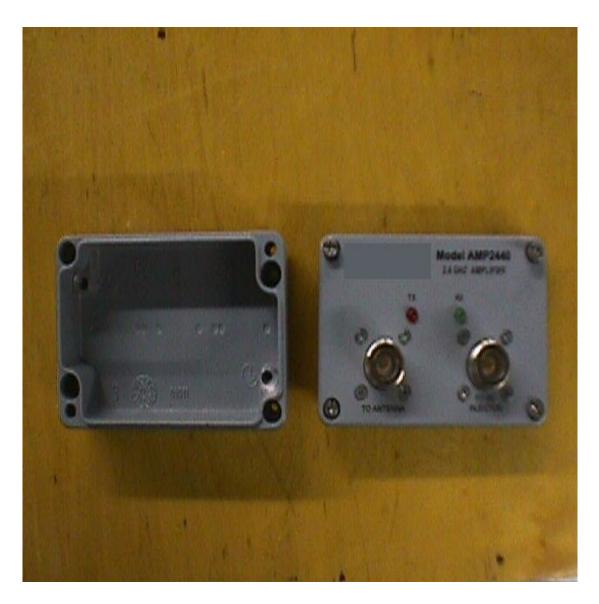

## **EUT PHOTOS**

**G1: AMPLIFIER** (TOP VIEW)

**G2:** AMPLIFIER (BOTTOM VIEW)

G3: AMPLIFIER TOP VIEW AND INSIDE VIEW OF CHASSIS

**G4:** AMPLIFIER SOLDER SIDE WITH INPUT PORT AND OUTPUT PORT CONNECTORS VIEW