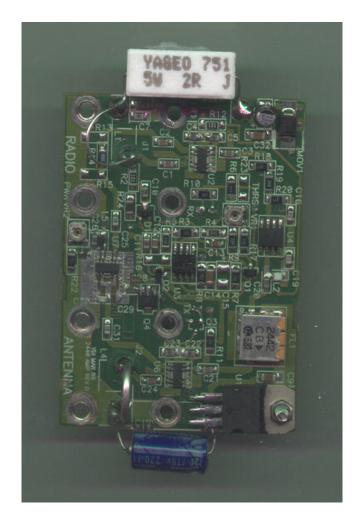

### **G12: INJECTOR AC/DC POWER Supply**

G13: RADIO TRANSCEIVER HOUSING AND RF BOARD COMPONENT SIDE WITH SHIELD

G14: RADIO TRANSCEIVER HOUSING COVER AND RF BOARD SOLDER SIDE WITH SHIELD

G15: RADIO TRANSCEIVER RF BOARD COMPONENT SIDE WITH SHIELD