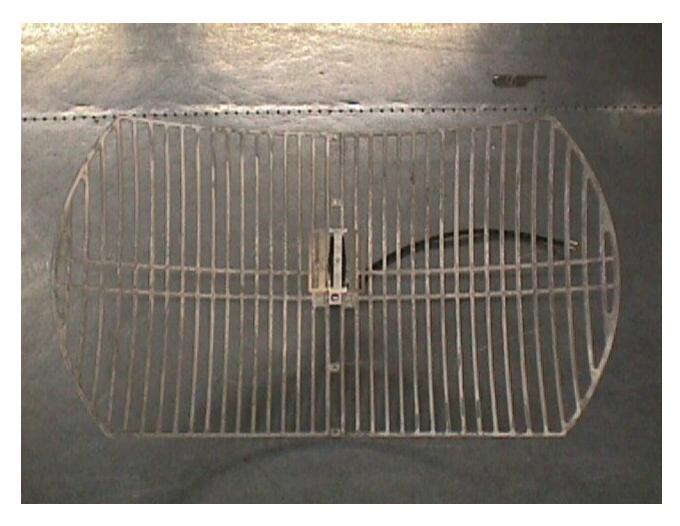

G21: UNI-24 UNI DIRECTIONAL ANTENNA (FRONT)

G22: UNI-24 UNI DIRECTIONAL ANTENNA (BACK)

G23: UNI-24 UNI DIRECTIONAL ANTENNA CLOSE UP

G27: UNI-16 UNI DIRECTIONAL ANTENNA (FRONT)

G28: UNI-16 UNI DIRECTIONAL ANTENNA (BACK)