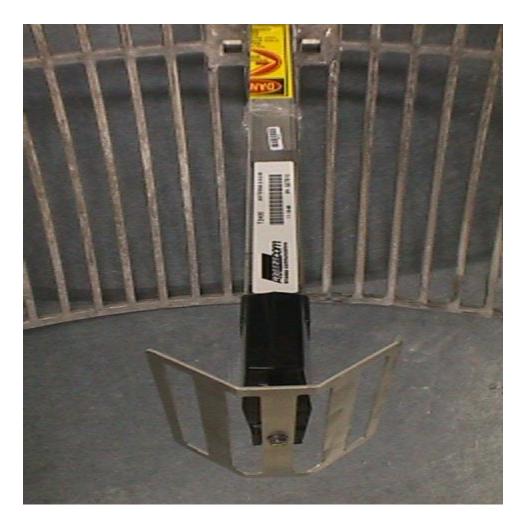

G21: UNI-24 UNI DIRECTIONAL ANTENNA (FRONT)

G22: UNI-24 UNI DIRECTIONAL ANTENNA (BACK)

G23: UNI-24 UNI DIRECTIONAL ANTENNA CLOSE UP

G27: UNI-16 UNI DIRECTIONAL ANTENNA (FRONT)

G28: UNI-16 UNI DIRECTIONAL ANTENNA (BACK)