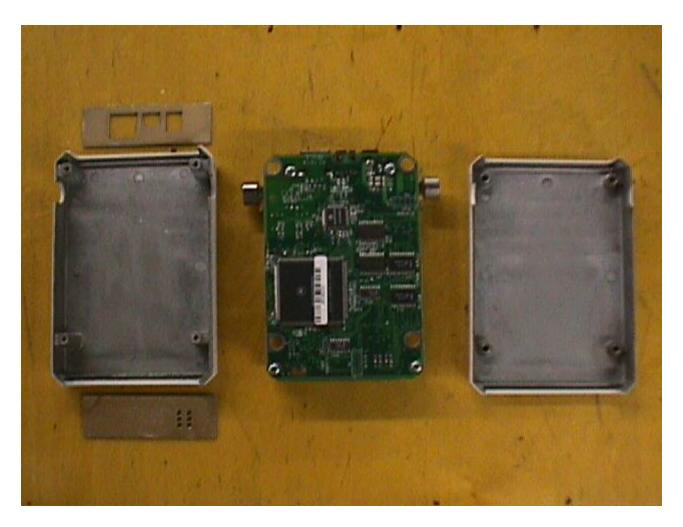

### **G12: INJECTOR AC/DC POWER Supply**

G13: RADIO TRANSCEIVER HOUSING AND RF BOARD COMPONENT SIDE WITH SHIELD

G14: RADIO TRANSCEIVER HOUSING COVER AND RF BOARD SOLDER SIDE WITH SHIELD

G15: RADIO TRANSCEIVER RF BOARD COMPONENT SIDE WITH SHIELD

G16: RADIO COMPONENT WITH INTERNAL SHIELD REMOVED

G17: MICRO PROCESSOR INTERFACE PCB COMPONENT SIDE B

G18: MICRO PROCESSOR INTERFACE PCB COMPONENT SIDE A

G19: SERIAL INTERFACE CABLE

**G20:** TRANSCEIVER AC/DC POWER SUPPLY