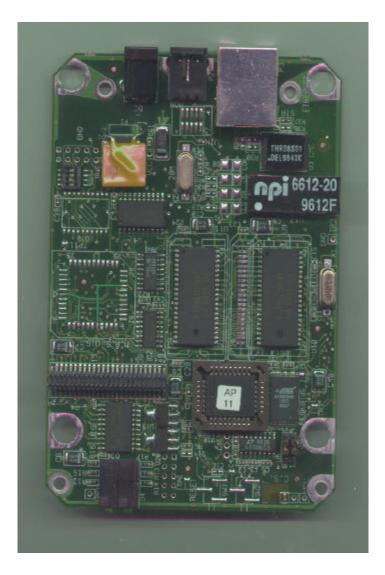

G16: RADIO COMPONENT WITH INTERNAL SHIELD REMOVED

G17: MICRO PROCESSOR INTERFACE PCB COMPONENT SIDE B

G18: MICRO PROCESSOR INTERFACE PCB COMPONENT SIDE A

G19: SERIAL INTERFACE CABLE

**G20:** TRANSCEIVER AC/DC POWER SUPPLY