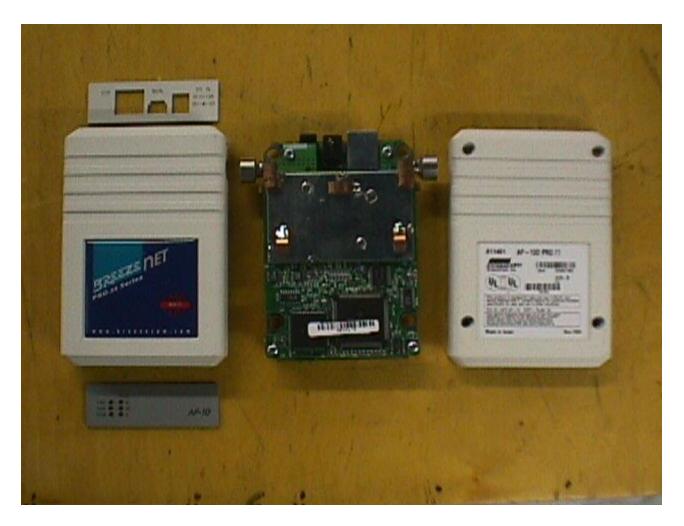

## **EUT PHOTOS**

**G1: AMPLIFIER** (TOP VIEW)

**G2:** AMPLIFIER (BOTTOM VIEW)

G3: AMPLIFIER TOP VIEW AND INSIDE VIEW OF CHASSIS

**G4:** AMPLIFIER SOLDER SIDE WITH INPUT PORT AND OUTPUT PORT CONNECTORS VIEW

**G5: AMPLIFIER COMPONENT SIDE VIEW** 

**G6: DC POWER INJECTOR (TOP VIEW)** 

G7: DC POWER INJECTOR (BOTTOM VIEW)

**G8: DC POWER INJECTOR INSIDE CHASSIS VIEW** 

**G9: DC POWER INJECTOR SOLDER SIDE VIEW** 

**G10: DC POWER INJECTOR COMPONENT SIDE VIEW** 