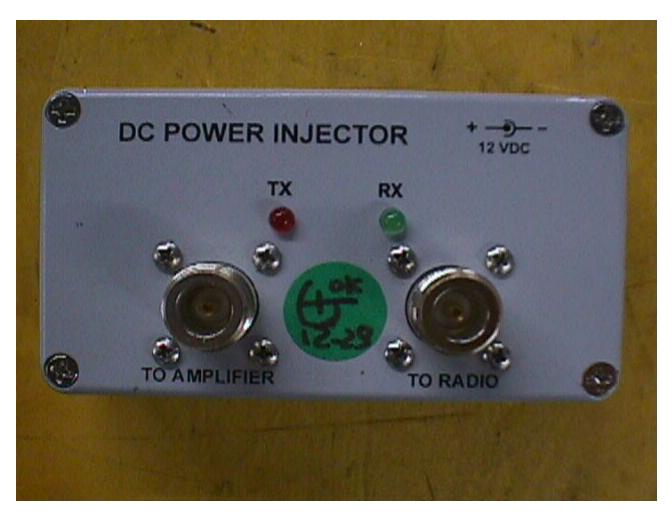

**G5: AMPLIFIER COMPONENT SIDE VIEW** 

**G6: DC POWER INJECTOR (TOP VIEW)** 

G7: DC POWER INJECTOR (BOTTOM VIEW)

**G8: DC POWER INJECTOR INSIDE CHASSIS VIEW** 

**G9: DC POWER INJECTOR SOLDER SIDE VIEW** 

**G10: DC POWER INJECTOR COMPONENT SIDE VIEW** 