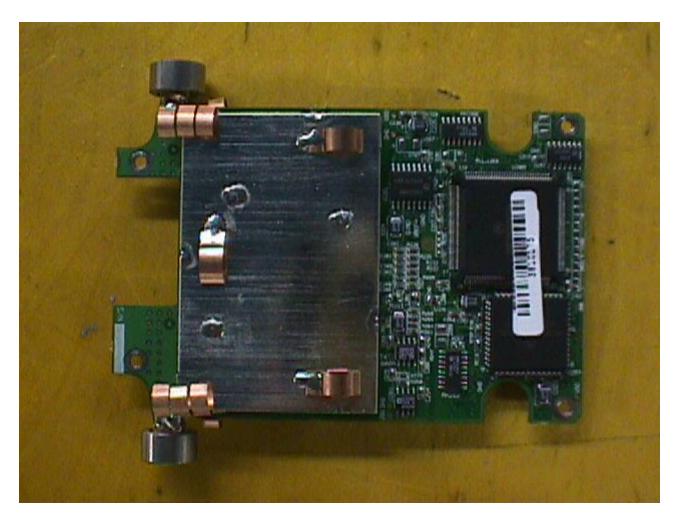

### **G12: INJECTOR AC/DC POWER Supply**

G13: RADIO TRANSCEIVER HOUSING AND RF BOARD COMPONENT SIDE WITH SHIELD

G14: RADIO TRANSCEIVER HOUSING COVER AND RF BOARD SOLDER SIDE WITH SHIELD

G15: RADIO TRANSCEIVER RF BOARD COMPONENT SIDE WITH SHIELD

G16: RADIO COMPONENT WITH INTERNAL SHIELD REMOVED

G17: MICRO PROCESSOR INTERFACE PCB COMPONENT SIDE B

G18: MICRO PROCESSOR INTERFACE PCB COMPONENT SIDE A

G19: SERIAL INTERFACE CABLE

**G20:** TRANSCEIVER AC/DC POWER SUPPLY