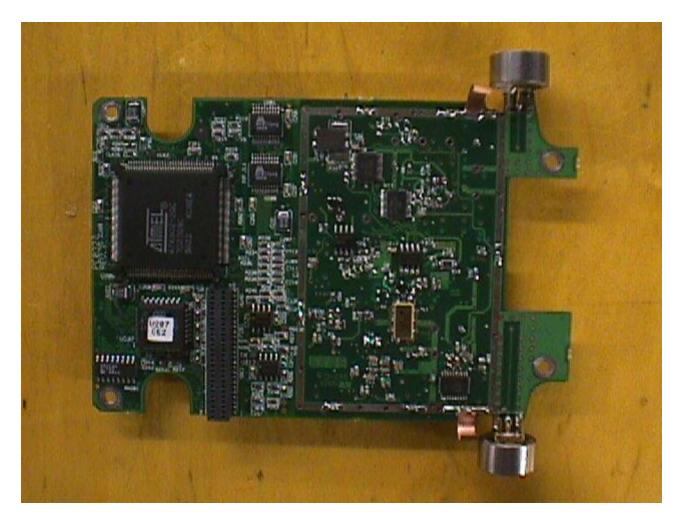

G16: RADIO COMPONENT WITH INTERNAL SHIELD REMOVED

G17: MICRO PROCESSOR INTERFACE PCB COMPONENT SIDE B

G18: MICRO PROCESSOR INTERFACE PCB COMPONENT SIDE A

G19: SERIAL INTERFACE CABLE

**G20:** TRANSCEIVER AC/DC POWER SUPPLY