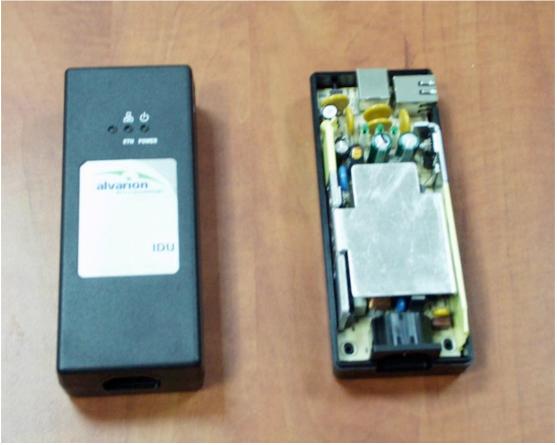

## SUBSCRIBER UNIT INDOOR

Subscriber unit indoor, top view and cover removed

Subscriber unit indoor, bottom view and cover removed

Subscriber unit indoor top

Subscriber unit indoor, print side

Subscriber unit indoor, RJR45 connector view