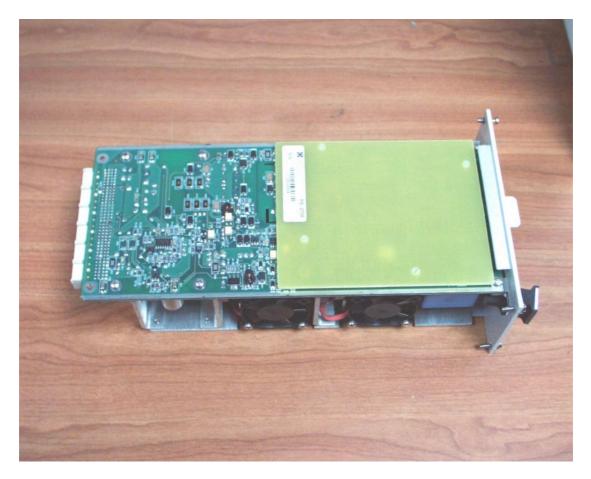

## BASE STATION INDOOR photos

Base station Indoor cage with Power supply and two AU cards

Base station indoor AU card, CS

Base station indoor AU card, PS

Base station indoor AU card, front panel

Base station indoor , AC Power supply front