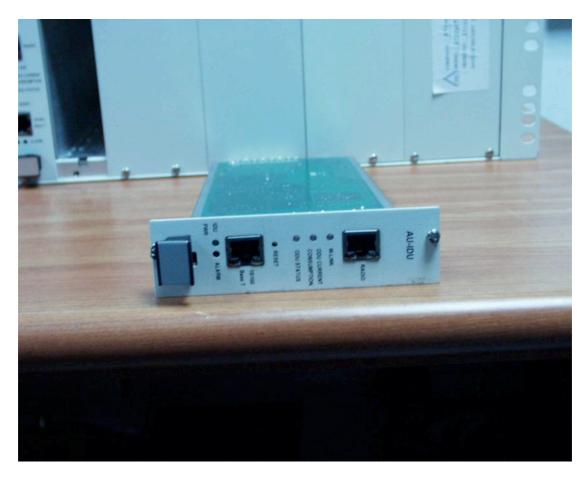

## BASE STATION INDOOR photos

Base station Indoor cage with Power supply and two AU cards

Base station indoor AU card, CS

Base station indoor AU card, PS

Base station indoor AU card, front panel

Base station indoor , AC Power supply front