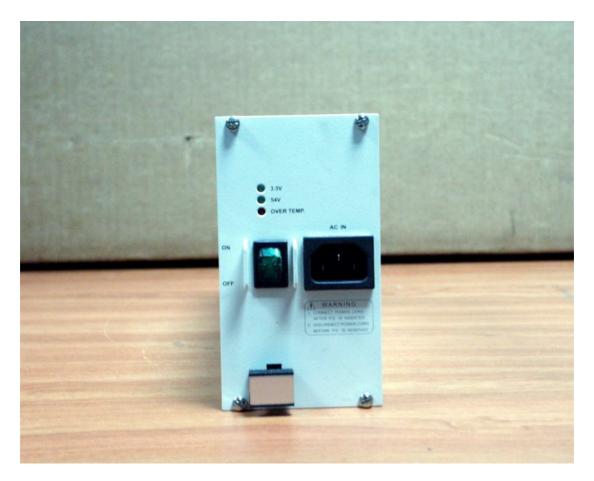

## BASE STATION INDOOR photos

Base station Indoor cage with Power supply and two AU cards

Base station indoor AU card, CS

Base station indoor AU card, PS

Base station indoor AU card, front panel

Base station indoor , AC Power supply front