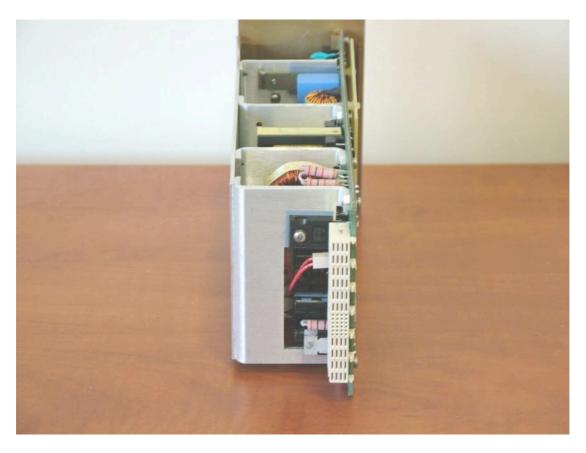

## BASE STATION INDOOR photos

Base station Indoor cage with Power supply and two AU cards

Base station indoor AU card, CS

Base station indoor AU card, PS

Base station indoor AU card, front panel

Base station indoor , AC Power supply front