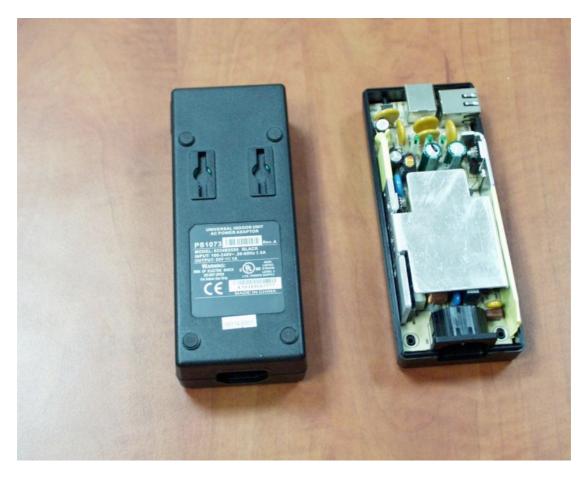

## SUBSCRIBER UNIT INDOOR

Subscriber unit indoor, top view and cover removed

Subscriber unit indoor, bottom view and cover removed

Subscriber unit indoor top

Subscriber unit indoor, print side

Subscriber unit indoor, RJR45 connector view