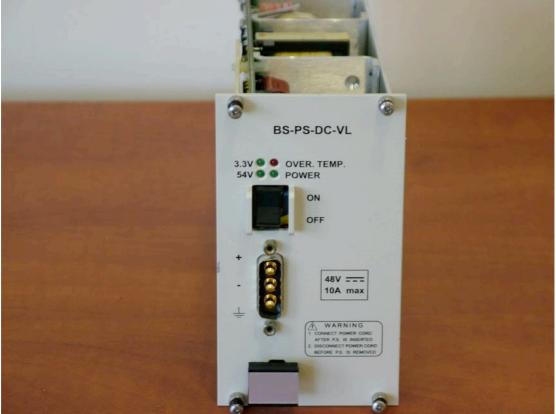

Base station indoor, DC Power supply front panel

Base station indoor, DC Power supply right side

Base station indoor, DC Power supply left side

Base station indoor, DC Power supply Print side

Base station indoor, DC Power supply connector side