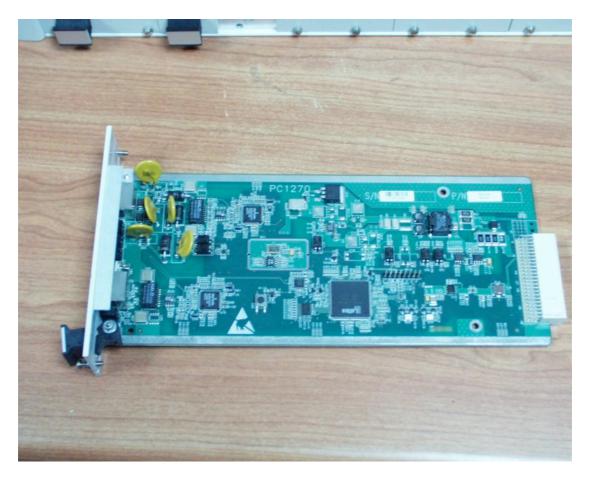

## BASE STATION INDOOR photos

Base station Indoor cage with Power supply and two AU cards

Base station indoor AU card, CS

Base station indoor AU card, PS

Base station indoor AU card, front panel

Base station indoor , AC Power supply front