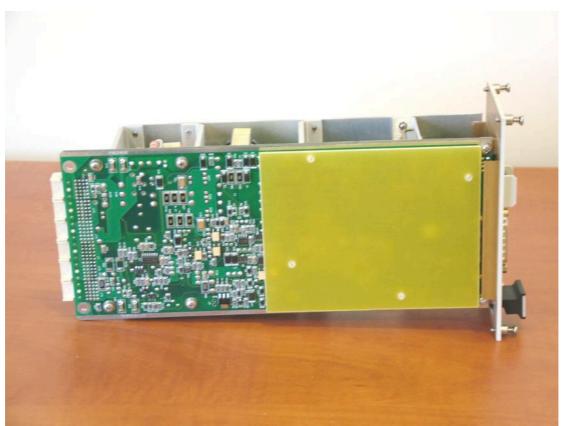

## BASE STATION INDOOR photos

Base station Indoor cage with Power supply and two AU cards

Base station indoor AU card, CS

Base station indoor AU card, PS

Base station indoor AU card, front panel

Base station indoor , AC Power supply front