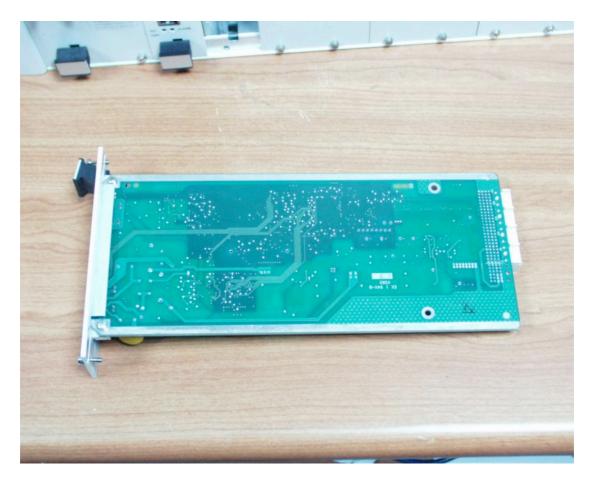

## BASE STATION INDOOR photos

Base station Indoor cage with Power supply and two AU cards

Base station indoor AU card, CS

Base station indoor AU card, PS

Base station indoor AU card, front panel

Base station indoor , AC Power supply front