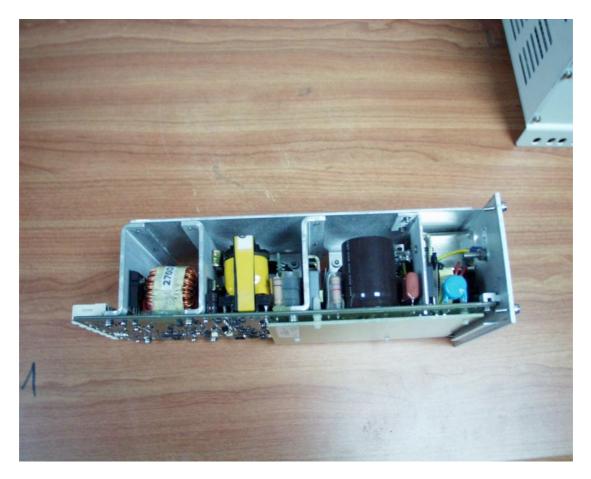

Base station indoor , AC Power supply top

Base station indoor , AC Power supply top

Base station indoor , AC Power supply bottom ,

Base station indoor, AC Power supply connector side

BASE STATION IDU with DC power supply