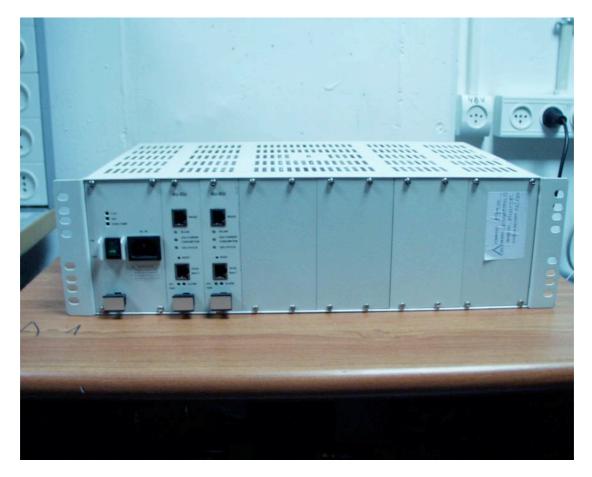

## BASE STATION INDOOR photos

Base station Indoor cage with Power supply and two AU cards

Base station indoor AU card, CS

Base station indoor AU card, PS

Base station indoor AU card, front panel

Base station indoor , AC Power supply front