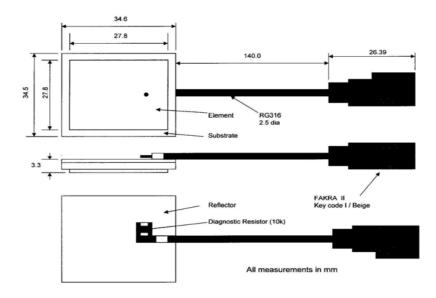

## Bluetooth Antenna

**Antenna Type:** The Bluetooth antenna is a patch antenna located on the lower portion of the rear cabin bulkhead of the vehicle.

## Specification of electrical parameters for the Bluetooth antenna

|                               | Min    | Target | Max    |
|-------------------------------|--------|--------|--------|
| Frequency (MHz)               | 2400.0 |        | 2483.5 |
| Power output capability (dBm) | 4      |        |        |
| VSWR                          |        |        | 2.5:1  |
| Impedance (Ohm)               |        | 50     |        |
| Temperature – Storage (°C)    | -40    |        | +85    |
| Temperature – Operation (°C)  | -40    |        | +85    |
| Gain (dBi)                    | 0      |        |        |