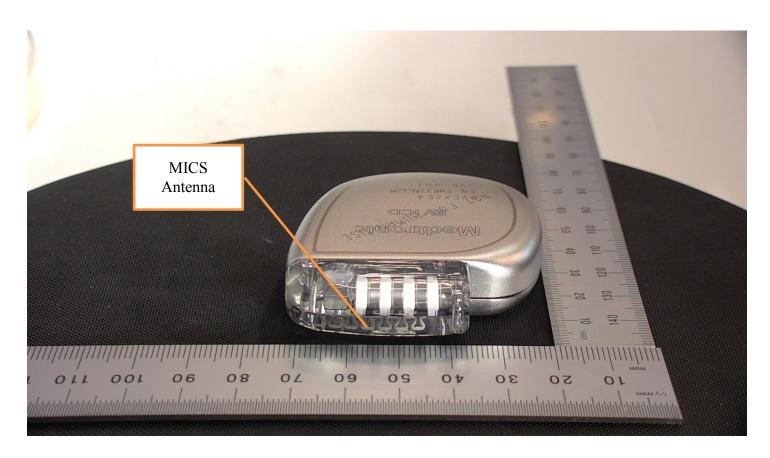

TIAL**

### **DOCUMENT/RECORD**

This document/record is electronically controlled; printed copies are considered uncontrolled.

System of Record: Medtronic Records Control System (MRCS)

| Identifier                               | Version | Author                 |
|------------------------------------------|---------|------------------------|
| MDT30122140-08b EV ICD External Pictures | 1.0     | Brown, Jeffrey [MN036] |

### Title:

08b EV ICD External Pictures

## **APPROVALS**

| Signed by              | Date/Time (UTC)      | Meaning of Signature |
|------------------------|----------------------|----------------------|
| Brown, Jeffrey [MN036] | 04-Jun-2018 20:49:19 | Approver             |

**EV ICD** 



Medtronic Confidential Page **1** of **5** 

## External Pictures EV ICD





Medtronic Confidential Page 2 of 5



Medtronic Confidential Page **3** of **5** 

## External Pictures EV ICD





Medtronic Confidential Page **4** of **5** 

# External Pictures EV ICD



Medtronic Confidential Page **5** of **5**