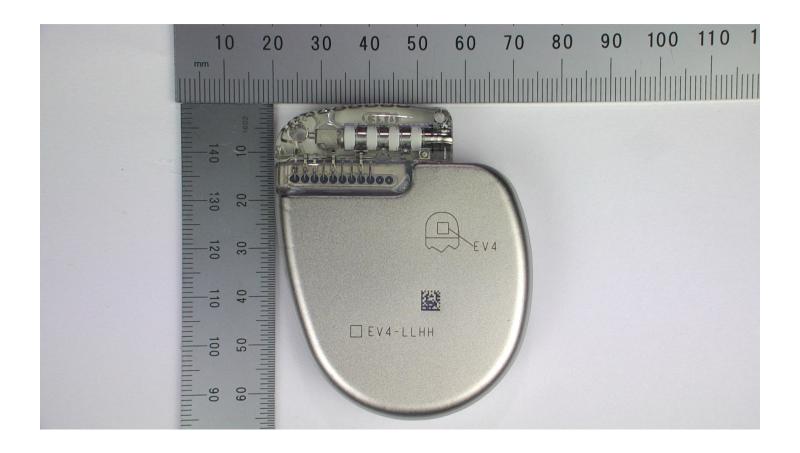

document/record is electronically controlled; printed copies are considered uncontrolled.

System of Record: Medtronic Records Control System (MRCS)

| Identifier                               | Version | Author                 |
|------------------------------------------|---------|------------------------|
| MDT30122140-08b EV ICD External Pictures | 1.0     | Brown, Jeffrey [MN036] |

### Title:

08b EV ICD External Pictures

## **APPROVALS**

| Signed by              | Date/Time (UTC)      | Meaning of Signature |
|------------------------|----------------------|----------------------|
| Brown, Jeffrey [MN036] | 04-Jun-2018 20:49:19 | Approver             |

**EV ICD** 



Medtronic Confidential Page **1** of **5** 

## External Pictures EV ICD





Medtronic Confidential Page 2 of 5



Medtronic Confidential Page **3** of **5** 

## External Pictures EV ICD





Medtronic Confidential Page **4** of **5** 

# External Pictures EV ICD



Medtronic Confidential Page **5** of **5**