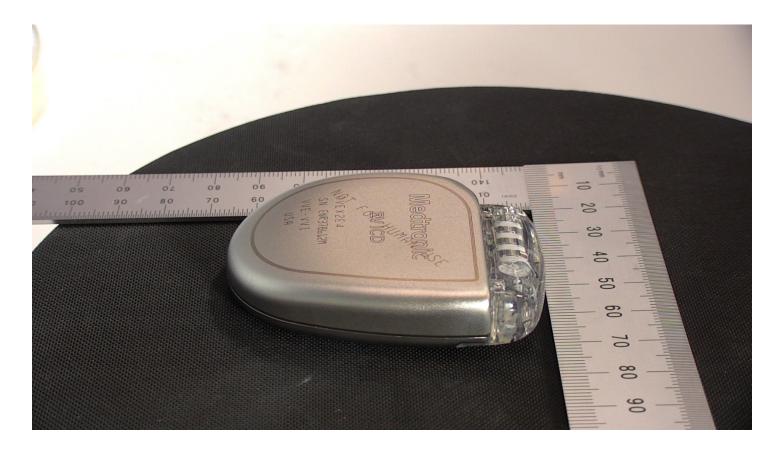

controlled.

System of Record: Medtronic Records Control System (MRCS)

| Identifier                               | Version | Author                 |
|------------------------------------------|---------|------------------------|
| MDT30122140-08b EV ICD External Pictures | 1.0     | Brown, Jeffrey [MN036] |

### Title:

08b EV ICD External Pictures

## **APPROVALS**

| Signed by              | Date/Time (UTC)      | Meaning of Signature |
|------------------------|----------------------|----------------------|
| Brown, Jeffrey [MN036] | 04-Jun-2018 20:49:19 | Approver             |

**EV ICD** 



Medtronic Confidential Page **1** of **5** 

## External Pictures EV ICD





Medtronic Confidential Page 2 of 5



Medtronic Confidential Page **3** of **5** 

## External Pictures EV ICD





Medtronic Confidential Page **4** of **5** 

# External Pictures EV ICD



Medtronic Confidential Page **5** of **5**