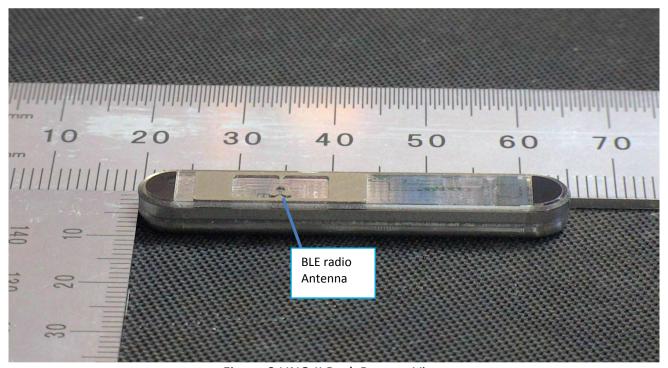

Figure 9 LINQ II Back Left View

Figure 10 LINQ II Back Right View

Medtronic Confidential Page **5** of **5**