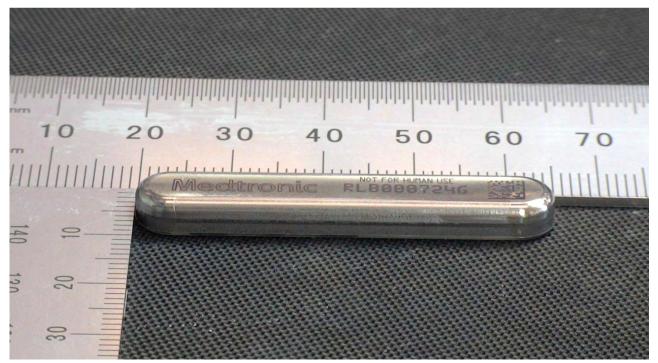

Figure 1 LINQ II Front View

Figure 2 LINQ II Front Right Side View

Medtronic Confidential Page 1 of 5

Figure 3 LINQ II Front Left Side View

Figure 4 LINQ II Front Top View

Medtronic Confidential Page 2 of 5