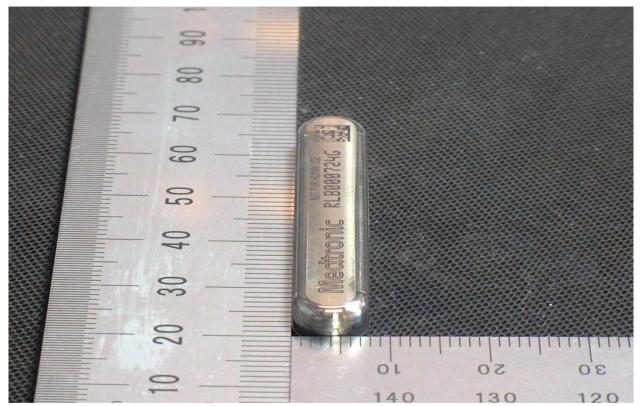

Figure 1 LINQ II Front View

Figure 2 LINQ II Front Right Side View

Medtronic Confidential Page 1 of 5

Figure 3 LINQ II Front Left Side View

Figure 4 LINQ II Front Top View

Medtronic Confidential Page 2 of 5