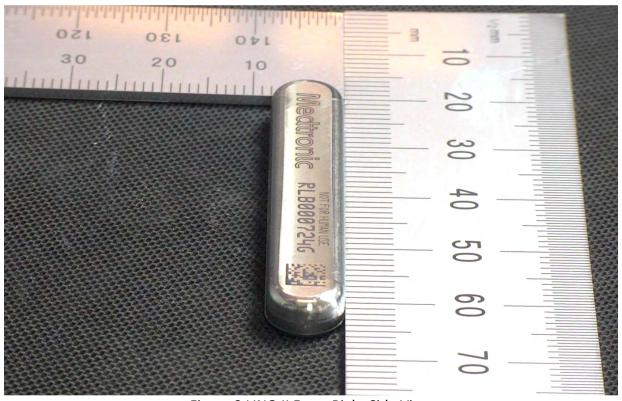

Figure 1 LINQ II Front View

Figure 2 LINQ II Front Right Side View

Medtronic Confidential Page 1 of 5

Figure 3 LINQ II Front Left Side View

Figure 4 LINQ II Front Top View

Medtronic Confidential Page 2 of 5