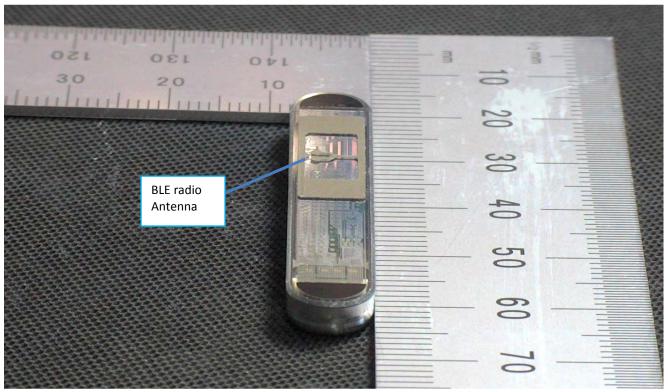

Figure 9 LINQ II Back Left View

Figure 10 LINQ II Back Right View

Medtronic Confidential Page **5** of **5**