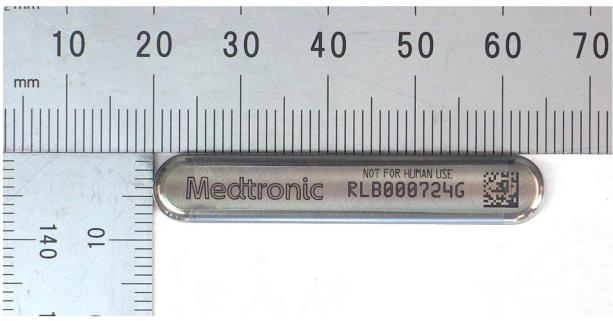

Figure 1 LINQ II Front View

Figure 2 LINQ II Front Right Side View

Medtronic Confidential Page 1 of 5

Figure 3 LINQ II Front Left Side View

Figure 4 LINQ II Front Top View

Medtronic Confidential Page 2 of 5