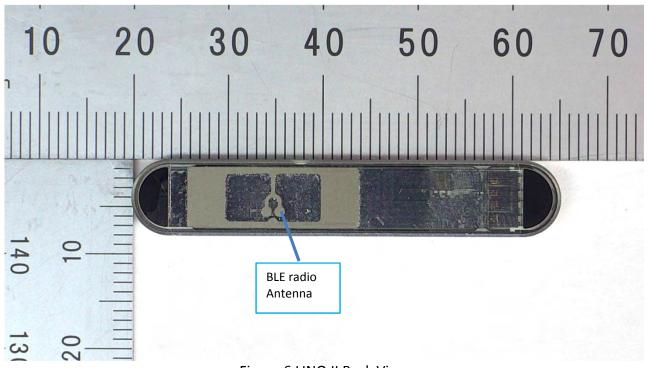

Figure 5 LINQ II Front Bottom View

Figure 6 LINQ II Back View

Medtronic Confidential Page **3** of **5** 

Figure 7 LINQ II Back Top View

Figure 8 LINQ II Back Bottom View

Medtronic Confidential Page **4** of **5** 