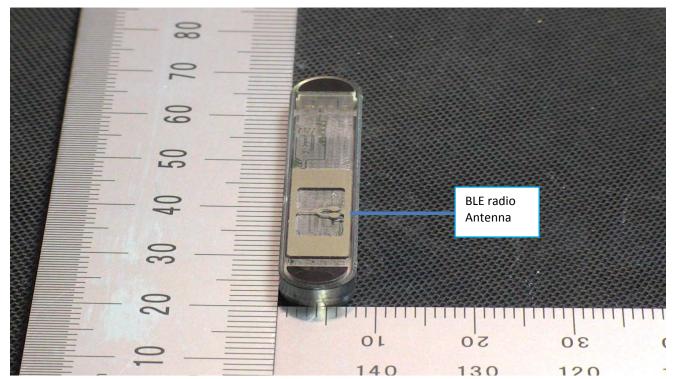

Figure 5 LINQ II Front Bottom View

Figure 6 LINQ II Back View

Medtronic Confidential Page **3** of **5** 

Figure 7 LINQ II Back Top View

Figure 8 LINQ II Back Bottom View

Medtronic Confidential Page **4** of **5** 