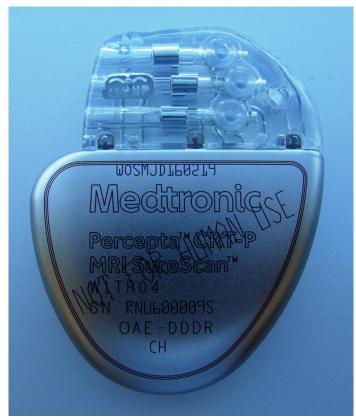

### **External Pictures**

Percepta CRT-P MRI SureScan, Percepta Quad CRT-P MRI SureScan, Serena CRT-P MRI SureScan, Serena Quad CRT-P MRI SureScan, Solara CRT-P MRI SureScan, Solara CRT-P MRI SureScan

Percepta CRT-P MRI SureScan Front

Percepta CRT-P MRI SureScan Back

Medtronic Confidential Page 1 of 6