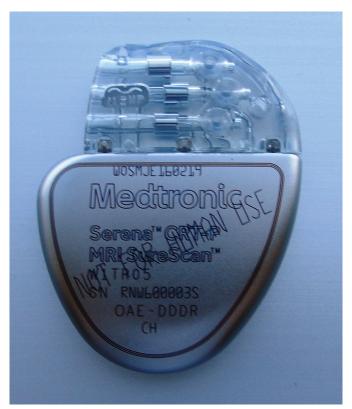

### **External Pictures**

Percepta CRT-P MRI SureScan, Percepta Quad CRT-P MRI SureScan, Serena CRT-P MRI SureScan, Serena Quad CRT-P MRI SureScan, Solara CRT-P MRI SureScan, Solara CRT-P MRI SureScan

Serena CRT-P MRI SureScan Front

Serena CRT-P MRI SureScan Back

Medtronic Confidential Page 2 of 6