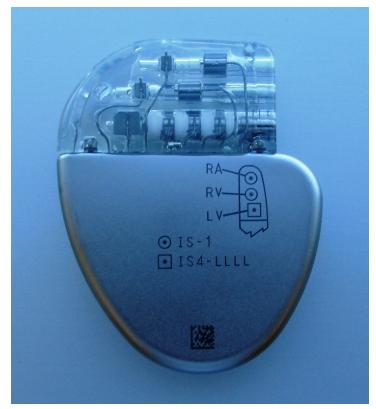

Percepta Quad CRT-P MRI SureScan Front

Percepta Quad CRT-P MRI SureScan Back

Medtronic Confidential Page 4 of 6