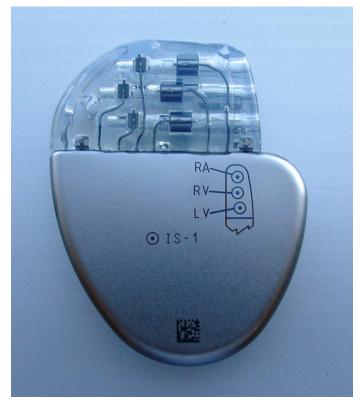

### **External Pictures**

Percepta CRT-P MRI SureScan, Percepta Quad CRT-P MRI SureScan, Serena CRT-P MRI SureScan, Serena Quad CRT-P MRI SureScan, Solara CRT-P MRI SureScan, Solara CRT-P MRI SureScan

Serena CRT-P MRI SureScan Front

Serena CRT-P MRI SureScan Back

Medtronic Confidential Page 2 of 6