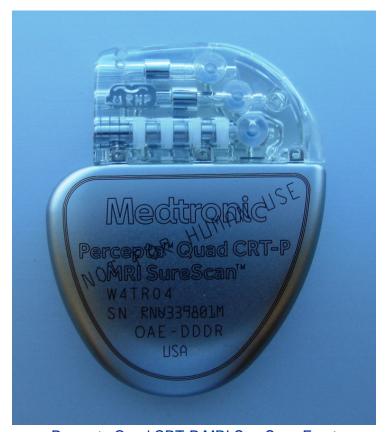

#### **External Pictures**

Percepta CRT-P MRI SureScan, Percepta Quad CRT-P MRI SureScan, Serena CRT-P MRI SureScan, Serena Quad CRT-P MRI SureScan, Solara CRT-P MRI SureScan, Solara CRT-P MRI SureScan

Percepta Quad CRT-P MRI SureScan Front

Percepta Quad CRT-P MRI SureScan Back

Medtronic Confidential Page 4 of 6