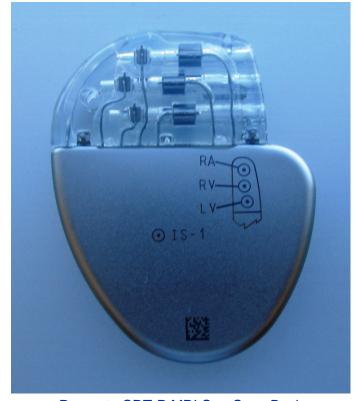

### **External Pictures**

Percepta CRT-P MRI SureScan, Percepta Quad CRT-P MRI SureScan, Serena CRT-P MRI SureScan, Serena Quad CRT-P MRI SureScan, Solara CRT-P MRI SureScan, Solara CRT-P MRI SureScan

Percepta CRT-P MRI SureScan Front

Percepta CRT-P MRI SureScan Back

Medtronic Confidential Page 1 of 6