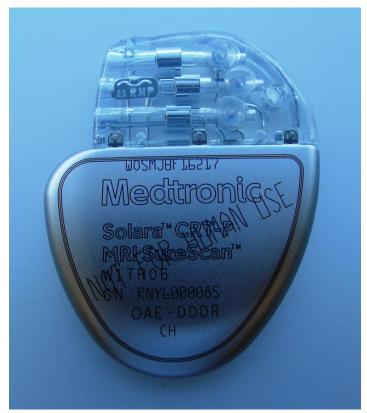

### **External Pictures**

Percepta CRT-P MRI SureScan, Percepta Quad CRT-P MRI SureScan, Serena CRT-P MRI SureScan, Serena Quad CRT-P MRI SureScan, Solara CRT-P MRI SureScan, Solara CRT-P MRI SureScan

Solara CRT-P MRI SureScan Front

Solara CRT-P MRI SureScan Back

Medtronic Confidential Page 3 of 6