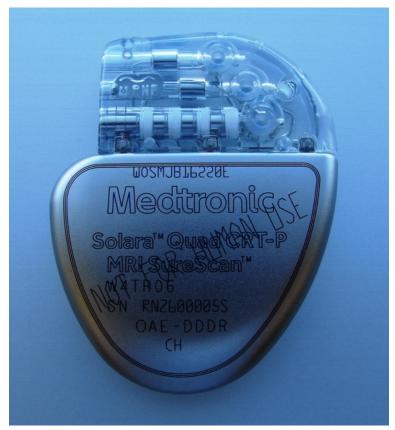

### **External Pictures**

Percepta CRT-P MRI SureScan, Percepta Quad CRT-P MRI SureScan, Serena CRT-P MRI SureScan, Serena Quad CRT-P MRI SureScan, Solara CRT-P MRI SureScan, Solara CRT-P MRI SureScan

Solara Quad CRT-P MRI SureScan Front

Solara Quad CRT-P MRI SureScan Back

Medtronic Confidential Page 6 of 6