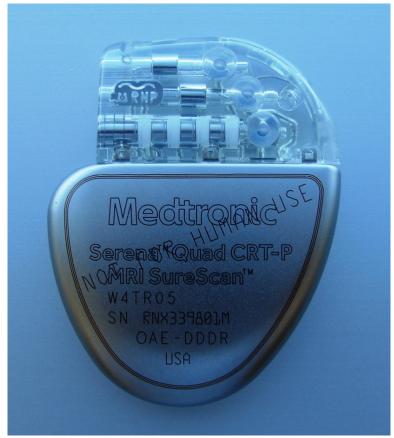

### **External Pictures**

Percepta CRT-P MRI SureScan, Percepta Quad CRT-P MRI SureScan, Serena CRT-P MRI SureScan, Serena Quad CRT-P MRI SureScan, Solara CRT-P MRI SureScan, Solara CRT-P MRI SureScan

Serena Quad CRT-P MRI SureScan Front

Serena Quad CRT-P MRI SureScan Back

Medtronic Confidential Page 5 of 6