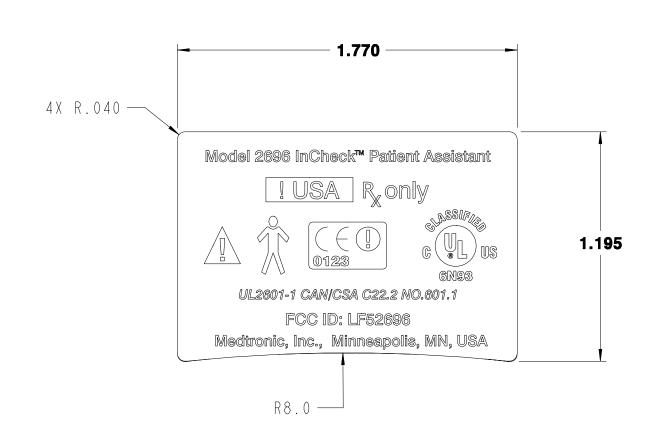

## NOTES:

- ADHESIVE: 3M 467MP, 2 MIL.
- 2. ENVIRONMENTAL CONDITIONS/TESTING: -OPERATING TEMPERATURE RANGE: 0° TO 125°F. -STORAGE TEMPERATURE RANGE: -40° TO 150°F. -HUMIDITY:95% @ 95°F FOR 21 DAYS. -ESD: MAXIMUM AIR GAP DISCHARGE 20kV. -CHEMICAL: RESISTANCE TO WATER, ALCOHOL (METHYL, ETHYL AND ISOPROPYL) AND MILD DETERGENT.
- 3. COLORS: -INSPECT PER CUSTOMER APPROVED SAMPLE. -BACKGROUND: MEDTRONIC MEDIUM GRAY, P/N 186034-001.
- 5. BOLD ITEMS INDICATE PLEXUS INSPECTION REQUIREMENTS.