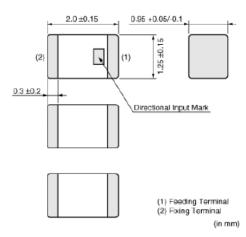

## Antenna Compliance with FCC 15.203

There are two antennas on the Model 24965 Patient Connector.

Both antennas, the Bluetooth and the inductive telemetry, are soldered to the PCB, and as such are considered permanently attached.

## Bluetooth Antenna Information

| Manufacturer | Model Number | Gain (dBi) | Description  |
|--------------|--------------|------------|--------------|
| Murata       | LDA212G3110K | +0.9       | Chip antenna |

## Bluetooth Antenna Physical Dimensions



## **Inductive Telemetry Antenna Information**

| Manufacturer           | Model Number        | Description             |
|------------------------|---------------------|-------------------------|
| Precision Incorporated | 019-7353-01R 101916 | Split coil loop antenna |