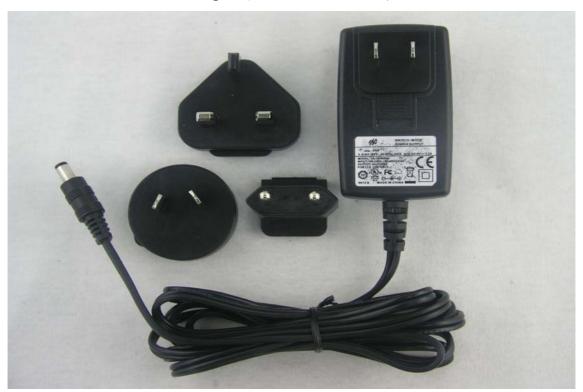

## Left View of EUT

Adaptor (model: 3A-181WP05)

This document is issued by the Company subject to its General Conditions of Service printed overleaf or available on request and accessible at <a href="www.sgs.com">www.sgs.com</a>. Attention is drawn to the limitations of liability, indemnification, and Jurisdictional issued defined therein. Unless otherwise stated, the results shown in this test report refer only to the