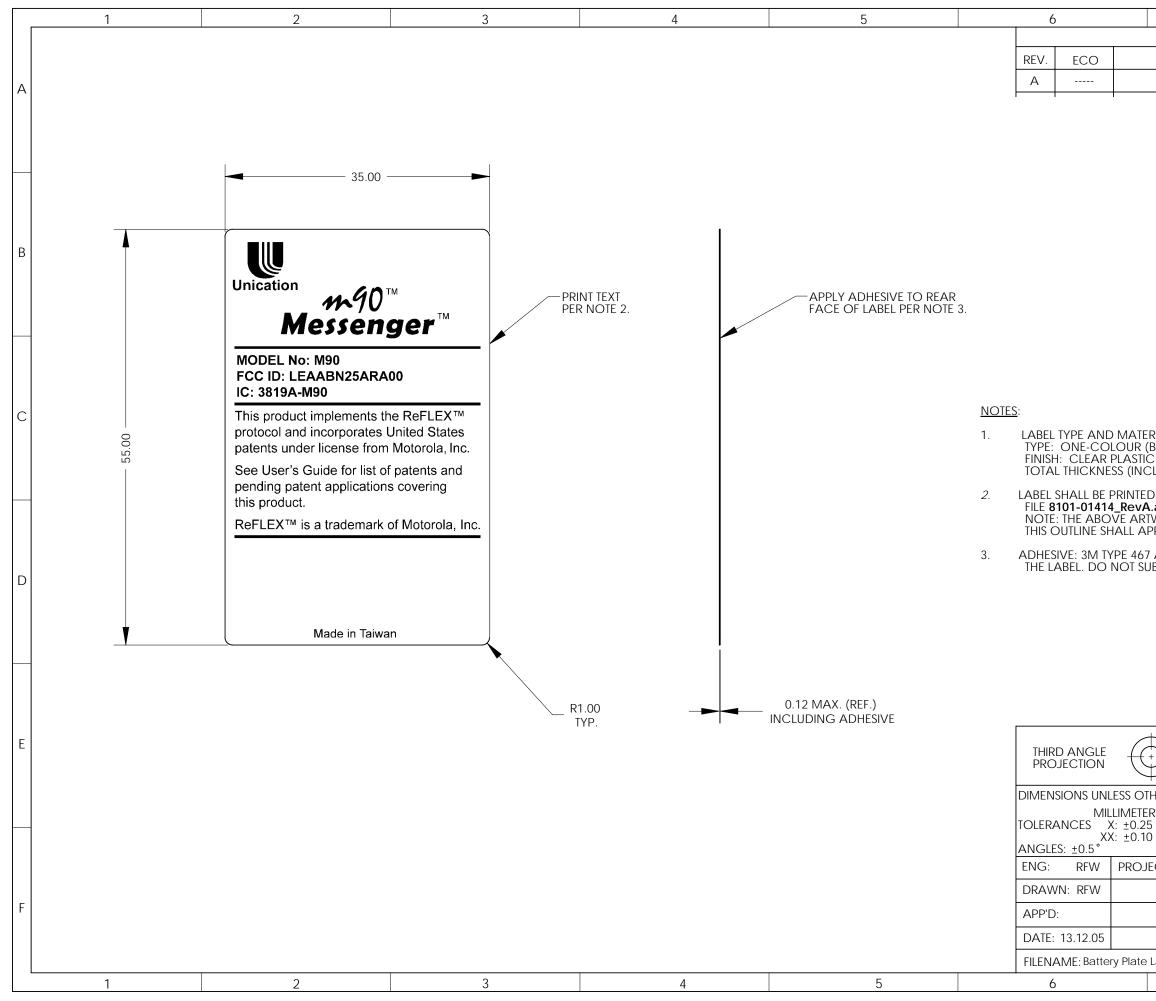

| 7                                                                                        | 8                              |                               |              |         | 1 |
|------------------------------------------------------------------------------------------|--------------------------------|-------------------------------|--------------|---------|---|
|                                                                                          | 'ISIONS                        |                               |              |         |   |
|                                                                                          |                                |                               | DATE         | APP'D   |   |
| INITIAL RELEASE 13.12.05                                                                 |                                |                               |              |         | A |
| -                                                                                        |                                |                               |              |         |   |
|                                                                                          | -                              |                               |              |         |   |
| -                                                                                        |                                |                               |              |         |   |
|                                                                                          |                                |                               |              |         |   |
|                                                                                          |                                |                               |              |         |   |
|                                                                                          |                                |                               |              |         |   |
|                                                                                          |                                |                               |              |         | В |
| -                                                                                        |                                |                               |              |         |   |
|                                                                                          |                                |                               |              |         |   |
|                                                                                          |                                |                               |              |         |   |
|                                                                                          |                                |                               |              |         |   |
|                                                                                          |                                |                               |              |         |   |
|                                                                                          |                                |                               |              |         |   |
|                                                                                          |                                |                               |              |         |   |
|                                                                                          |                                |                               |              |         | С |
| RIAL:<br>BLACK TEXT ON WHITE BACKGROUND) PRINTED PAPER.                                  |                                |                               |              |         |   |
| C FILM SHALL BE LAMINATED TO TOP SÚRFACE.<br>CLUDING ADHESIVE): 0.10mm MIN - 0.12mm MAX. |                                |                               |              |         |   |
| ) USING ARTWORK                                                                          | ,                              |                               |              | าก      |   |
| .ai, SUPPLIED SEPA<br>WORK FILE CONTA                                                    | RATELY.                        |                               |              |         |   |
| PEAR ON THE FINA                                                                         |                                |                               | Ν ΝΕΓΕΚΕΙ    | NUE.    |   |
| ADHESIVE SHALL BE APPLIED TO THE REAR FACE OF                                            |                                |                               |              |         |   |
| BSTITUTE ANY OTHER TYPE OF ADHESIVE.                                                     |                                |                               |              |         | D |
|                                                                                          |                                |                               |              |         |   |
|                                                                                          |                                |                               |              |         |   |
|                                                                                          |                                |                               |              |         |   |
|                                                                                          |                                |                               |              |         |   |
|                                                                                          |                                |                               |              |         |   |
|                                                                                          |                                |                               |              |         |   |
|                                                                                          |                                |                               |              |         |   |
|                                                                                          | Unication Co., Ltd.            |                               |              |         | E |
|                                                                                          |                                |                               |              |         |   |
| HERWISE STATED:                                                                          | SOLE PROPERTY C                |                               | o, Ltd. REPO | DUCTION |   |
| RS ⊠ INCHES □<br>5 XX: ±0.010                                                            |                                | WHOLE WITHOU<br>UNICATION Co, |              |         |   |
| XXX: ±0.005                                                                              | BATTERY PLATE<br>LABEL         |                               |              |         |   |
| ECT: SATURN                                                                              |                                |                               |              |         |   |
|                                                                                          |                                |                               |              |         |   |
|                                                                                          |                                |                               |              |         | F |
|                                                                                          | DWG. NO. 8101-01414-FAB SIZE B |                               |              |         |   |
|                                                                                          |                                |                               |              | REV:    |   |
| Label.slddrw                                                                             | SCALE: 2:1                     | SHEET                         | -            |         | ļ |
| 7                                                                                        |                                |                               | 8            |         |   |