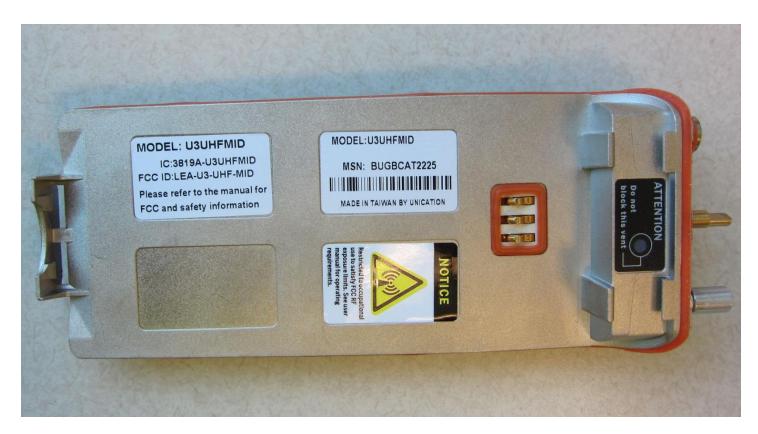

Figure 1: U3 Internals with main PCB removed - left side

Figure 2 U3 Internals with main PCB removed - right side

Figure 3: Main PCB assembly - bottom view

Figure 4: Main PCB assembly - top view

Figure 5: Main PCB - top side