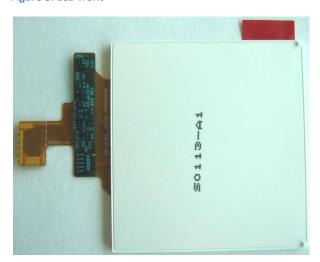

Figure 6: Main PCB - bottom side

Figure 7: Main PCB assembly - edge view

Figure 8: LCD front

Figure 9: LCD back

Figure 10: Keyboard PCB bottom

Figure 11: Keyboard PCB top

Figure 12: Keypad

Figure 13: Cover Shield bottom