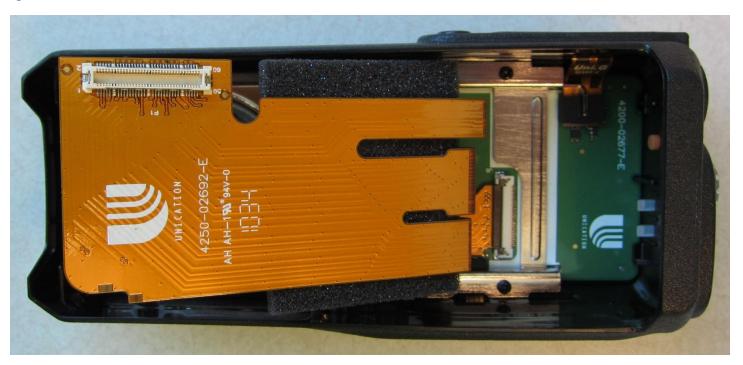

Figure 1: U3 Internals with main PCB removed - left side

Figure 2 U3 Internals with main PCB removed - right side

Figure 3: Main PCB assembly - bottom view

Figure 4: Main PCB assembly - top view

Figure 5: Main PCB - top side