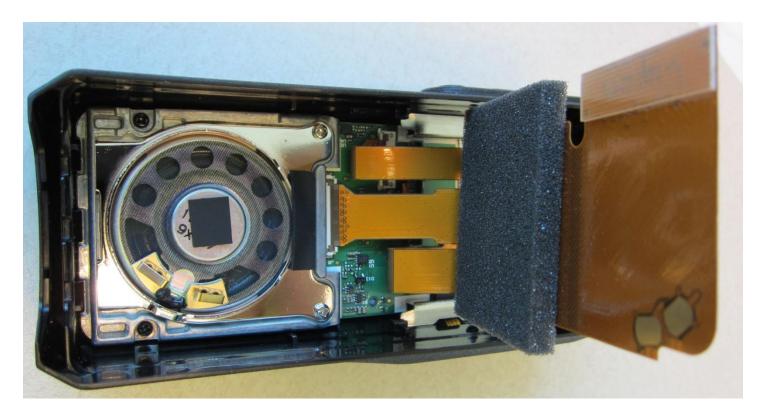

Figure 1: U3 Internals with main PCB removed - left side

Figure 2 U3 Internals with main PCB removed - right side

Figure 3: Main PCB assembly - bottom view

Figure 4: Main PCB assembly - top view

Figure 5: Main PCB - top side