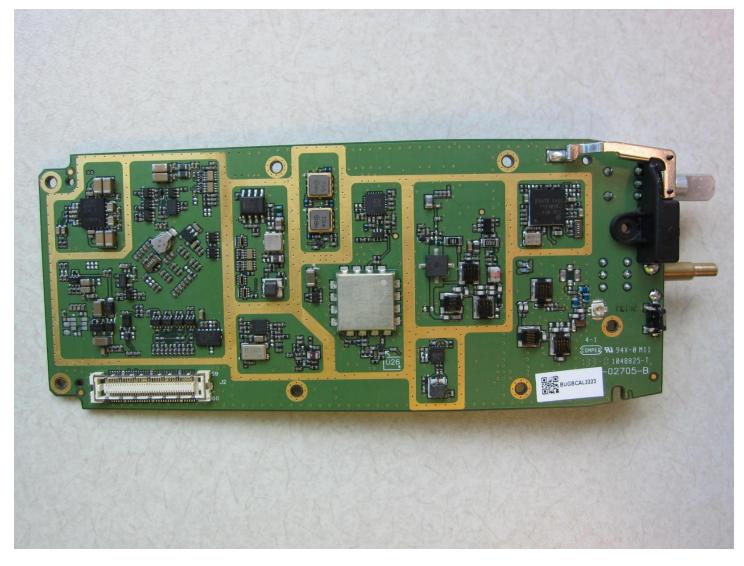

Figure 1: U3 Internals with main PCB removed - left side

Figure 2 U3 Internals with main PCB removed - right side

Figure 3: Main PCB assembly - bottom view

Figure 4: Main PCB assembly - top view

Figure 5: Main PCB - top side