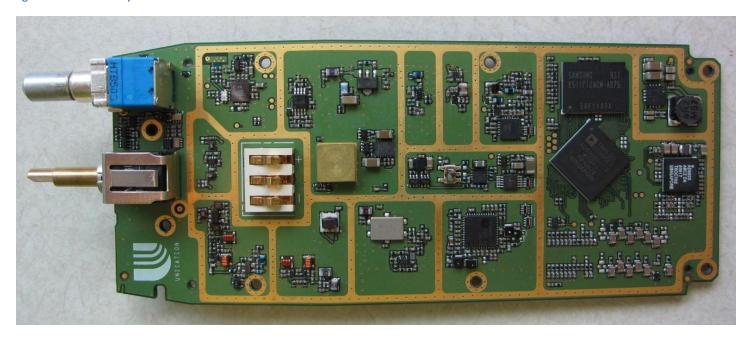

Figure 1: U3 Internals with main PCB removed - left side

Figure 2 U3 Internals with main PCB removed - right side

Figure 3: Main PCB assembly - bottom view

Figure 4: Main PCB assembly - top view

Figure 5: Main PCB - top side