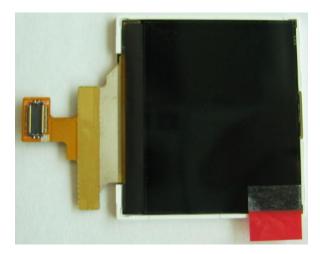

Figure 6: Main PCB - bottom side

Figure 7: Main PCB assembly - edge view

Figure 8: LCD front

Figure 9: LCD back

Figure 10: Keyboard PCB bottom

Figure 11: Keyboard PCB top

Figure 12: Keypad

Figure 13: Cover Shield bottom