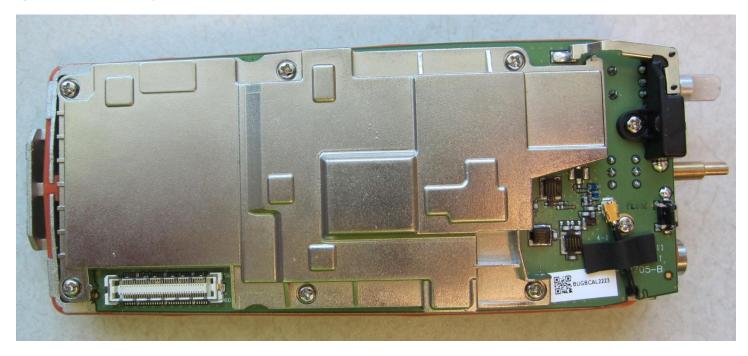

Figure 1: U3 Internals with main PCB removed - left side

Figure 2 U3 Internals with main PCB removed - right side

Figure 3: Main PCB assembly - bottom view

Figure 4: Main PCB assembly - top view

Figure 5: Main PCB - top side