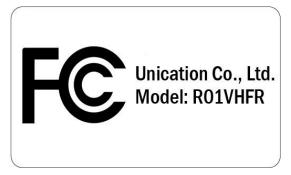

# **Transmitter FCC ID Label**

A representative image of the FCC identification label is shown below. The label is a paper polyester film laminated with a pressure sensitive adhesive backing.

MODEL: R01VHFT

IC: 3819A-R01VHF FCC ID: LEA-R01VHF

Please refer to the manual for FCC and safety information

**Figure 1: FCC Identification Label** 