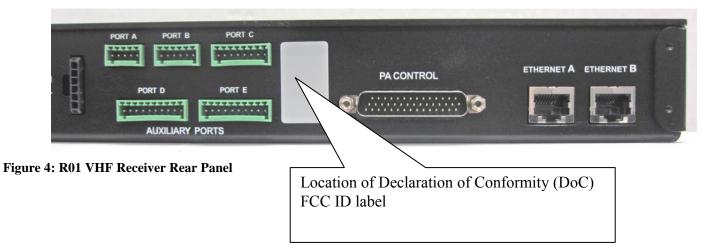

## Receiver (DoC) Label Install Location

The label will be installed on every receiver on the rear panel at the location shown in the image below.