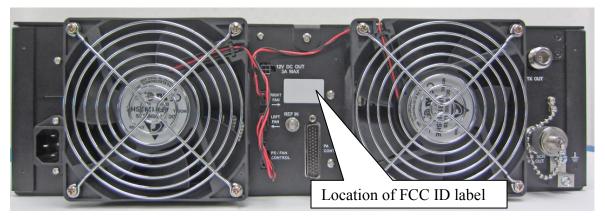

#### **Transmitter Label Install Location**

The label will be installed on every transmitter on the rear panel at the location shown in the image below.

Figure 2: R01 VHF Transmitter Rear Panel