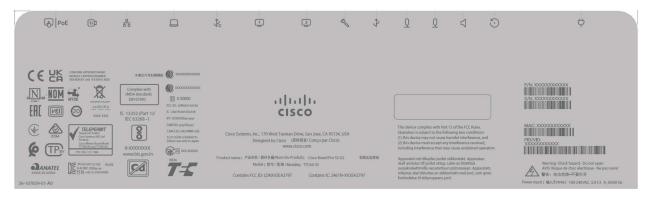

## Model TTC60-35:

Label location for both models (rear enclosure by I/O panel):