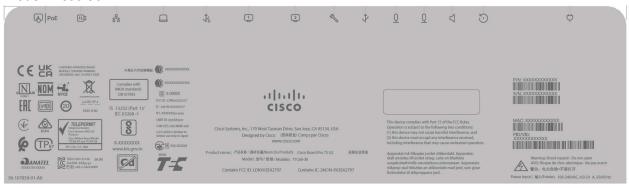

## Model TTC60-36:

Label location for both models (rear enclosure by I/O panel):