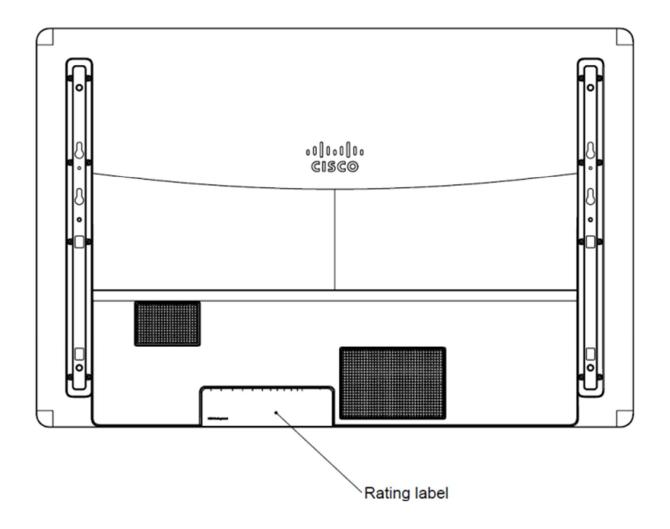

## Model TTC60-35:



## Model TTC60-36:



## Label material:

| Marking and Labelling System (INT) | 33812T-J1a and<br>338T-J1a | Pressure-sensitive system.<br>Thermal Transfer ribbon:<br>CCL #Design UK –<br>DPG6000 | ANSI/UL 969 | UR<br>(PGJI2.MH16584) |
|------------------------------------|----------------------------|---------------------------------------------------------------------------------------|-------------|-----------------------|
|------------------------------------|----------------------------|---------------------------------------------------------------------------------------|-------------|-----------------------|

Label location for both models (rear enclosure by I/O panel):