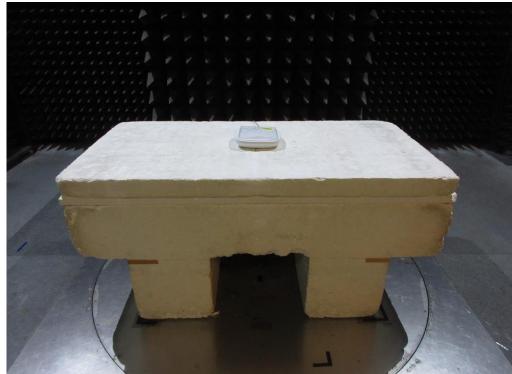

## 2. Photographs of Radiated Emissions Test Configuration – Serving Radio For radiated emissions 30MHz~1GHz

Front view

Rear view

Sporton International Inc. Page No. : G3 of G7

For radiated emissions above 1GHz

Front view

Rear view

Sporton International Inc. Page No. : G4 of G7

Appendix G **Test Photos** 