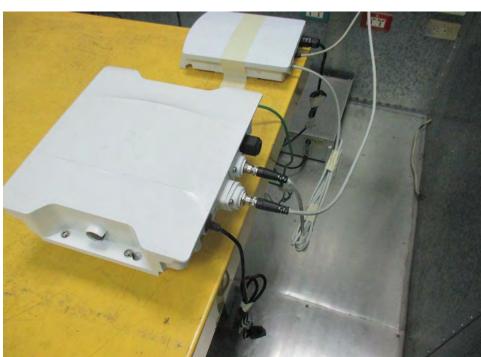

# 1. Photographs of Conducted Emissions Test Configuration

Test mode: Mode 5

**FRONT VIEW** 

**REAR VIEW** 

Page No. : 1 of 4

Report No. : FR322212AB

Test Photos Appendix G