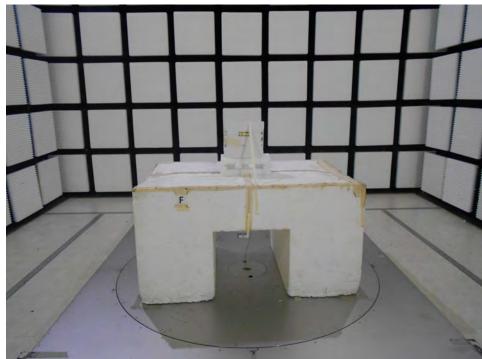

# 2. Photographs of Radiated Emissions Test Configuration

Test Configuration: 30MHz~1GHz / Test mode: Mode 3

**FRONT VIEW** 

**REAR VIEW** 

Page No. : 2 of 4

Report No. : FR322212AB

Appendix G