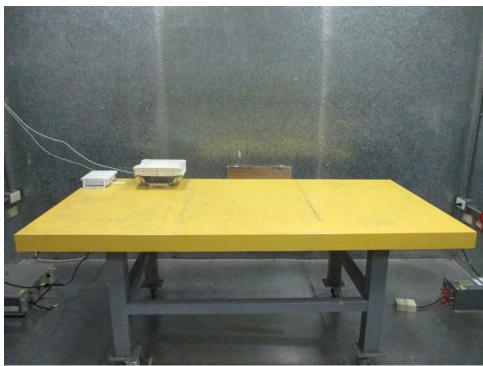

# 1. Photographs of Conducted Emissions Test Configuration

Test mode: Mode 5

**FRONT VIEW** 

**REAR VIEW** 

Page No. : 1 of 4

Report No. : FR322212AB

Test Photos Appendix G