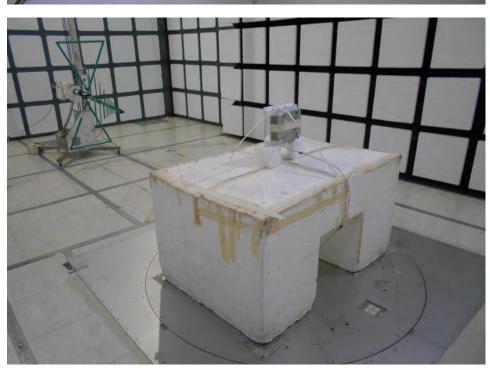

# 2. Photographs of Radiated Emissions Test Configuration

Test Configuration: 30MHz~1GHz / Test mode: Mode 3

**FRONT VIEW** 

**REAR VIEW** 

Page No. : 2 of 4

Report No. : FR322212AB

Appendix G