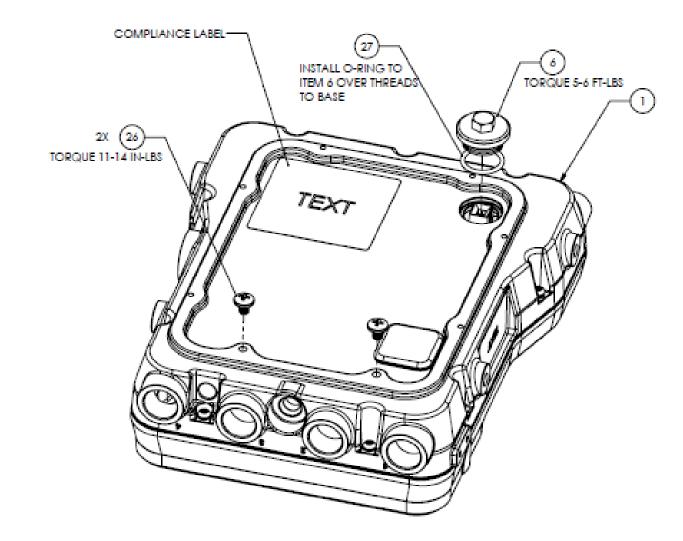

# 

Cisco Systems, Inc 170 West Tasman Drive San Jose, CA 95134

# LDKESW6300 2461N-ESW6300

# Drawings of the compliance label on the module

Sincerely yours,

Adam Walt

-----

Adam Walb / Manager, Compliance

Cisco Systems Inc

Tel: 408-526-4124

E-mail: awalb@cisco.com

Engineering Drawing of where the compliance labels go.





#### Label placement and blown up version.



- The label is printed on demand so the FCC and IC ID numbers are filled in during printing
- The printed text is controlled by our product mapping file
- MODEL: ESW-6300-CON
- FCC ID: LDKESW6300
- IC ID: 2461N-ESW6300



### IW-6300H-AC-x-K9





## IW-6300H-DC-x-K9





## IW-6300H-DCW-x-K9