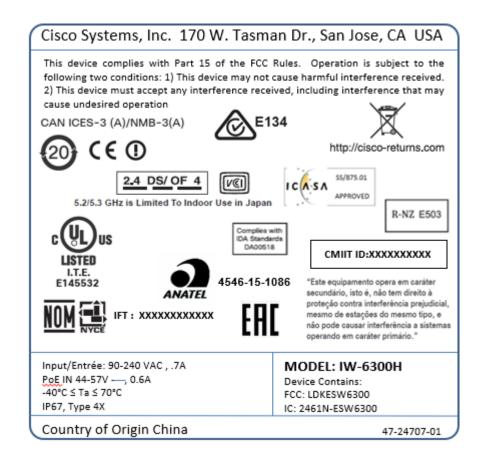

# Drawings of the compliance label on the module

Sincerely yours,

Adam Walt

-----

Adam Walb / Manager, Compliance

Cisco Systems Inc

Tel: 408-526-4124

E-mail: awalb@cisco.com

#### Label placement and blown up version.

- The label is printed on demand so the FCC and IC ID numbers are filled in during printing
- The printed text is controlled by our product mapping file
- MODEL: ESW-6300-CON
- FCC ID: LDKESW6300
- IC ID: 2461N-ESW6300