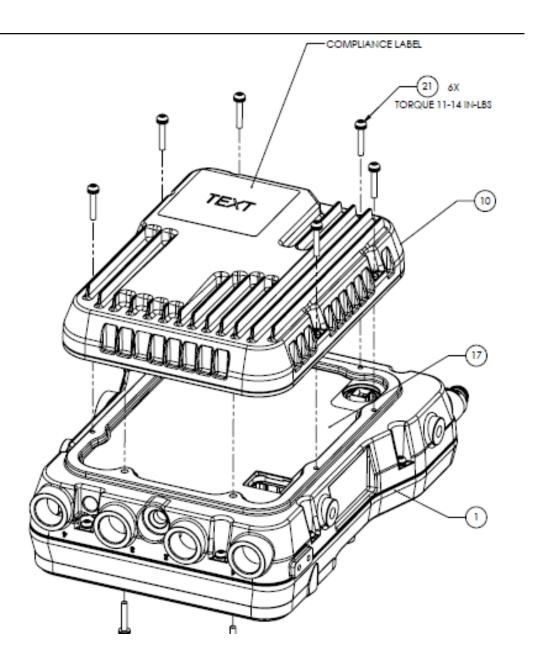

# 

Cisco Systems, Inc 170 West Tasman Drive San Jose, CA 95134

# LDKESW6300 2461N-ESW6300

# Drawings of the compliance label on the module

Sincerely yours,

Adam Walt

-----

Adam Walb / Manager, Compliance

Cisco Systems Inc

Tel: 408-526-4124

E-mail: awalb@cisco.com

Engineering Drawing of where the compliance labels go.





#### Label placement and blown up version.



- The label is printed on demand so the FCC and IC ID numbers are filled in during printing
- The printed text is controlled by our product mapping file
- MODEL: ESW-6300-CON
- FCC ID: LDKESW6300
- IC ID: 2461N-ESW6300



### IW-6300H-AC-x-K9





## IW-6300H-DC-x-K9





## IW-6300H-DCW-x-K9