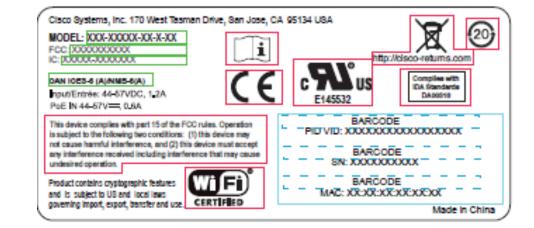

# Drawings of the compliance label on the module

Sincerely yours,

Adam Walt

-----

Adam Walb / Manager, Compliance

Cisco Systems Inc

Tel: 408-526-4124

E-mail: awalb@cisco.com

#### Label placement and blown up version.

- The label is printed on demand so the FCC and IC ID numbers are filled in during printing
- The printed text is controlled by our product mapping file
- MODEL: ESW-6300-CON
- FCC ID: LDKESW6300
- IC ID: 2461N-ESW6300