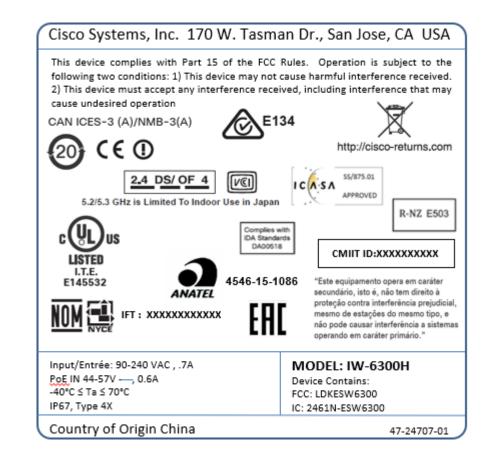

# Drawings of the compliance label on the module

Sincerely yours,

Adam Walt

-----

Adam Walb / Manager, Compliance

Cisco Systems Inc

Tel: 408-526-4124

E-mail: awalb@cisco.com

#### Label placement and blown up version.

- The label is printed on demand so the FCC and IC ID numbers are filled in during printing
- The printed text is controlled by our product mapping file
- MODEL: ESW-6300-CON
- FCC ID: LDKESW6300
- IC ID: 2461N-ESW6300