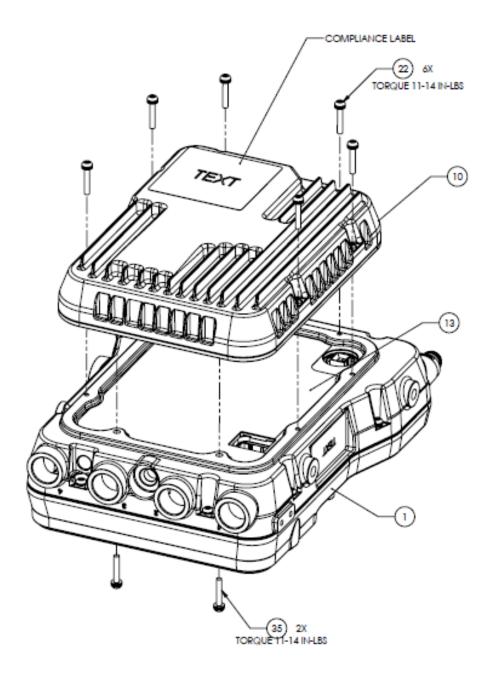

# 

Cisco Systems, Inc 170 West Tasman Drive San Jose, CA 95134

# LDKESW6300 2461N-ESW6300

# Drawings of the compliance label on the module

Sincerely yours,

Adam Walt

-----

Adam Walb / Manager, Compliance

Cisco Systems Inc

Tel: 408-526-4124

E-mail: awalb@cisco.com

Engineering Drawing of where the compliance labels go.





#### Label placement and blown up version.



- The label is printed on demand so the FCC and IC ID numbers are filled in during printing
- The printed text is controlled by our product mapping file
- MODEL: ESW-6300-CON
- FCC ID: LDKESW6300
- IC ID: 2461N-ESW6300



### IW-6300H-AC-x-K9





## IW-6300H-DC-x-K9





## IW-6300H-DCW-x-K9