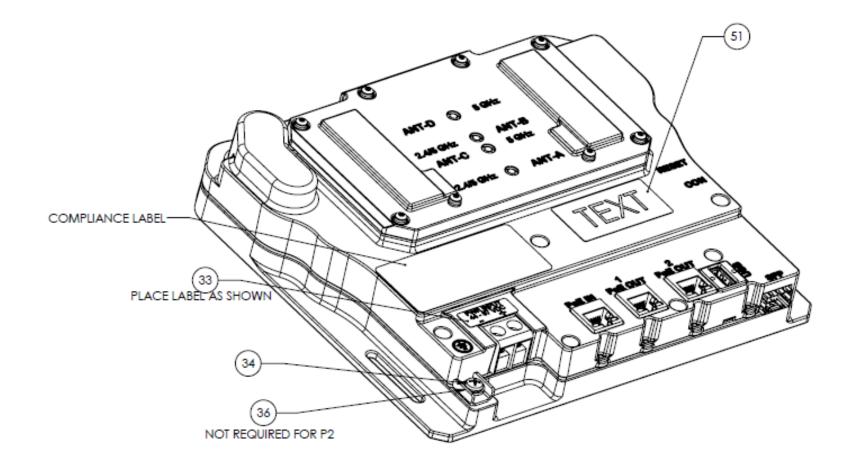

Engineering Drawing of where the compliance labels go.

#### Label placement and blown up version.

- The label is printed on demand so the FCC and IC ID numbers are filled in during printing
- The printed text is controlled by our product mapping file
- MODEL: ESW-6300-CON
- FCC ID: LDKESW6300
- IC ID: 2461N-ESW6300