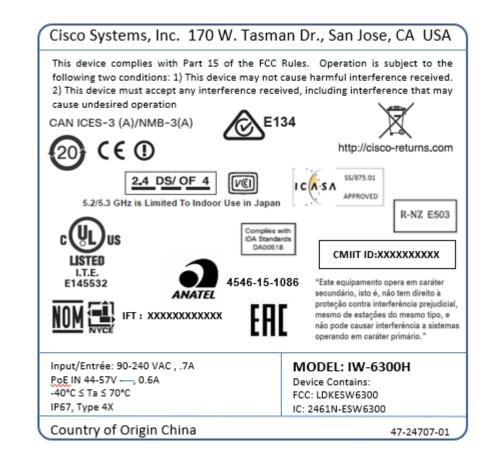

# Drawings of the compliance label on the module

Sincerely yours,

Adam Walt

-----

Adam Walb / Manager, Compliance

Cisco Systems Inc

Tel: 408-526-4124

E-mail: awalb@cisco.com

#### Label placement and blown up version.

- The label is printed on demand so the FCC and IC ID numbers are filled in during printing
- The printed text is controlled by our product mapping file
- MODEL: ESW-6300-CON
- FCC ID: LDKESW6300
- IC ID: 2461N-ESW6300