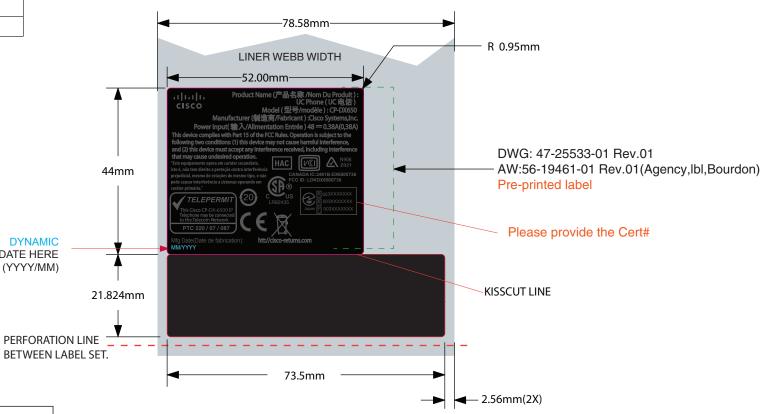

| Approved By: |       |
|--------------|-------|
| Title:       | Date: |

| Red Line is cut line                                                                 |               |             |     |       |          |   |     |
|--------------------------------------------------------------------------------------|---------------|-------------|-----|-------|----------|---|-----|
| Dimensions are shown in imperial (metric) Tolerances unless otherwise specified are: |               |             |     |       |          |   |     |
| Dimensions Tolerance: ± 0.25mm"                                                      |               |             |     |       |          |   |     |
| P2C Tolerance: ± 0.25mm"                                                             |               |             |     |       |          |   |     |
| UNIT: INCHES                                                                         |               | ORIGINATION | l D | ATE   | CHECK BY | D | ATE |
| SCALE: 1:1                                                                           | SHEET: 1 of 1 | Chan S.     | 02/ | 13/12 |          |   |     |