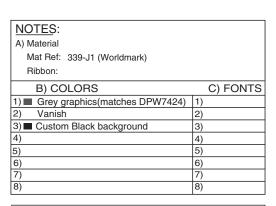

ECN

Description

DWG/PN: See where specified AW: See where specified

CUST. NAME: Tony

ARTWORK PROOF:#2











## **IMPORTANT** DELIVERY TIME CAN ONLY BE MET WITH YOUR COOPERATION. PLEASE ENSURE THE ARTWORK PROOF IS CHECKED CAREFULLY FOR LAYOUT, WORDING, SPELLING, SIZE, COLOR, ETC., THEN, RETURNED WITHIN 24 HOURS, TO ENSURE DELIVERY SCHEDULES ARE MET. THE COLORS DISPLAYED ON THIS PROOF MAY NOT BE ACCURATE; REFER TO PMS OR CISCO COLOR BOOK REFERENCES STATED FOR TRUE REPRESENTATION.

| Approved By: |       |
|--------------|-------|
| Title:       | Date: |

| Red Line is cut line                                                                 |               |             |     |       |          |   |     |
|--------------------------------------------------------------------------------------|---------------|-------------|-----|-------|----------|---|-----|
| Dimensions are shown in imperial