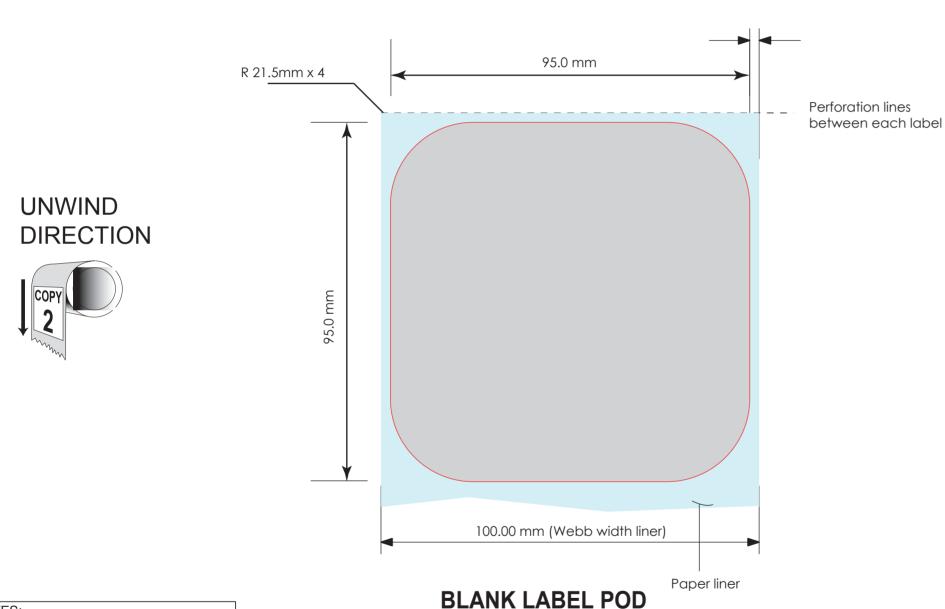

DWG/PART No: 471-100459-01REV.02 (BLANK)

DWG/PART No: 47-104029-01 REV.03 ARTWORK No: 56-103138-01 REV.03

CUST. NAME: Danny

Artwork Proof #: 1

## NOTES: A) Material Mat Ref: PL339T-J1a with matte finish Ribbon: DPG6000(Gray) B) COLORS C) FONT

B) COLORS C) FONTS

1) BLACK (MATT FINISH)

2) Varnish

LABEL FINISHED COPY:

LABELS/TILE: TILES/PACK: LABELS/PACK: Matrix Strip: Y N

## **NOTE:**

TEXTS AND BARCODE ARE INSIDE BLUE BOXES ARE DYNAMIC FIELDS AND FOR DEMO PURPOSES NOT TO BE USE AN EXACT INFORMATION FOR PRINTING.

SEE BOM OR SPEC PROVIDED BY CISCO.

|                                                                                      |               | WM REF. No.      | Rev. |       | Description | EC |
|--------------------------------------------------------------------------------------|---------------|------------------|------|-------|-------------|----|
|                                                                                      |               |                  |      |       |             |    |
|                                                                                      |               |                  |      |       |             |    |
| Red Line is cut line                                                                 |               |                  |      |       |             |    |
| Dimensions are shown in imperial (metric) Tolerances unless otherwise specified are: |               |                  |      |       |             |    |
| Dimensions Tolerance: ± 0.250                                                        |               |                  |      |       |             |    |
| UNIT: MM                                                                             |               | ORIGINATION DATE |      | ATE   | CHECK BY D  |    |
| SCALE: 1:1                                                                           | SHEET: 1 of 1 | 1                |      | 28/17 |             |    |
|                                                                                      |               | •                |      |       |             |    |