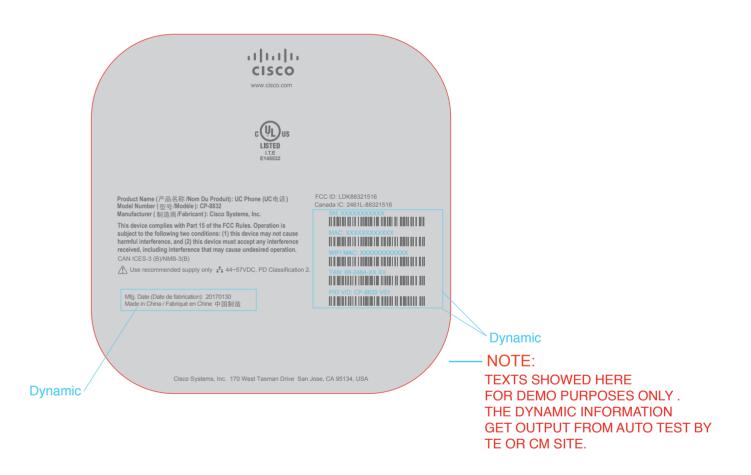

## **IMPORTANT**

DELIVERY TIME CAN ONLY BE MET WITH YOUR COOPERATION. PLEASE ENSURE THE ARTWORK PROOF IS CHECKED CAREFULLY FOR LAYOUT, WORDING, SPELLING, SIZE, COLOR, ETC., THEN, RETURNED WITHIN 24 HOURS, TO ENSURE DELIVERY SCHEDULES ARE MET. THE COLORS DISPLAYED ON THIS PROOF MAY NOT BE ACCURATE; REFER TO PMS OR CISCO COLOR BOOK REFERENCES STATED FOR TRUE REPRESENTATION

## **ARTWORK-100% POD**

## **NOTE:**

TEXTS AND BARCODE ARE INSIDE BLUE BOXES ARE DYNAMIC FIELDS AND FOR DEMO PURPOSES NOT TO BE USE AN EXACT INFORMATION FOR PRINTING.

SEE BOM OR SPEC PROVIDED BY CISCO.

|                                                                                      |               | WM REF. No.      | Rev. |       | Description | EC |
|--------------------------------------------------------------------------------------|---------------|------------------|------|-------|-------------|----|
|                                                                                      |               |                  |      |       |             |    |
|                                                                                      |               |                  |      |       |             |    |
| Red Line is cut line                                                                 |               |                  |      |       |             |    |
| Dimensions are shown in imperial (metric) Tolerances unless otherwise specified are: |               |                  |      |       |             |    |
| Dimensions Tolerance: ± 0.250                                                        |               |                  |      |       |             |    |
| UNIT: MM                                                                             |               | ORIGINATION DATE |      | ATE   | CHECK BY D  |    |
| SCALE: 1:1                                                                           | SHEET: 1 of 1 | 1                |      | 28/17 |             |    |
|                                                                                      |               | •                |      |       |             |    |