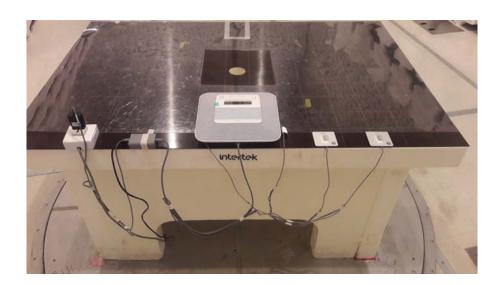

# The Worst Case Configuration Photographs

Radiated Emission – Base Unit

#### Front View

Rear View

Test Report Number: 17070429HKG-001

FCC ID: LDK88321516 IC: 2461L-88321516