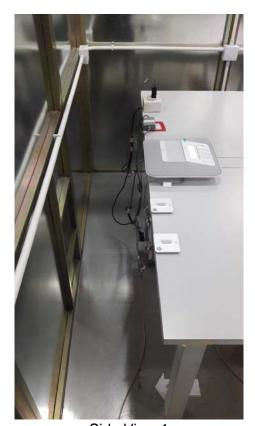

### **The Worst Case Configuration Photographs**

AC Conducted Emission

Front View

Side View 1

Test Report Number: 17070429HKG-001 FCC ID: LDK88321516

FCC ID: LDK88321516 IC: 2461L-88321516

## The Worst Case Configuration Photographs

AC Conducted Emission

Side View 2

Test Report Number: 17070429HKG-001

FCC ID: LDK88321516 IC: 2461L-88321516