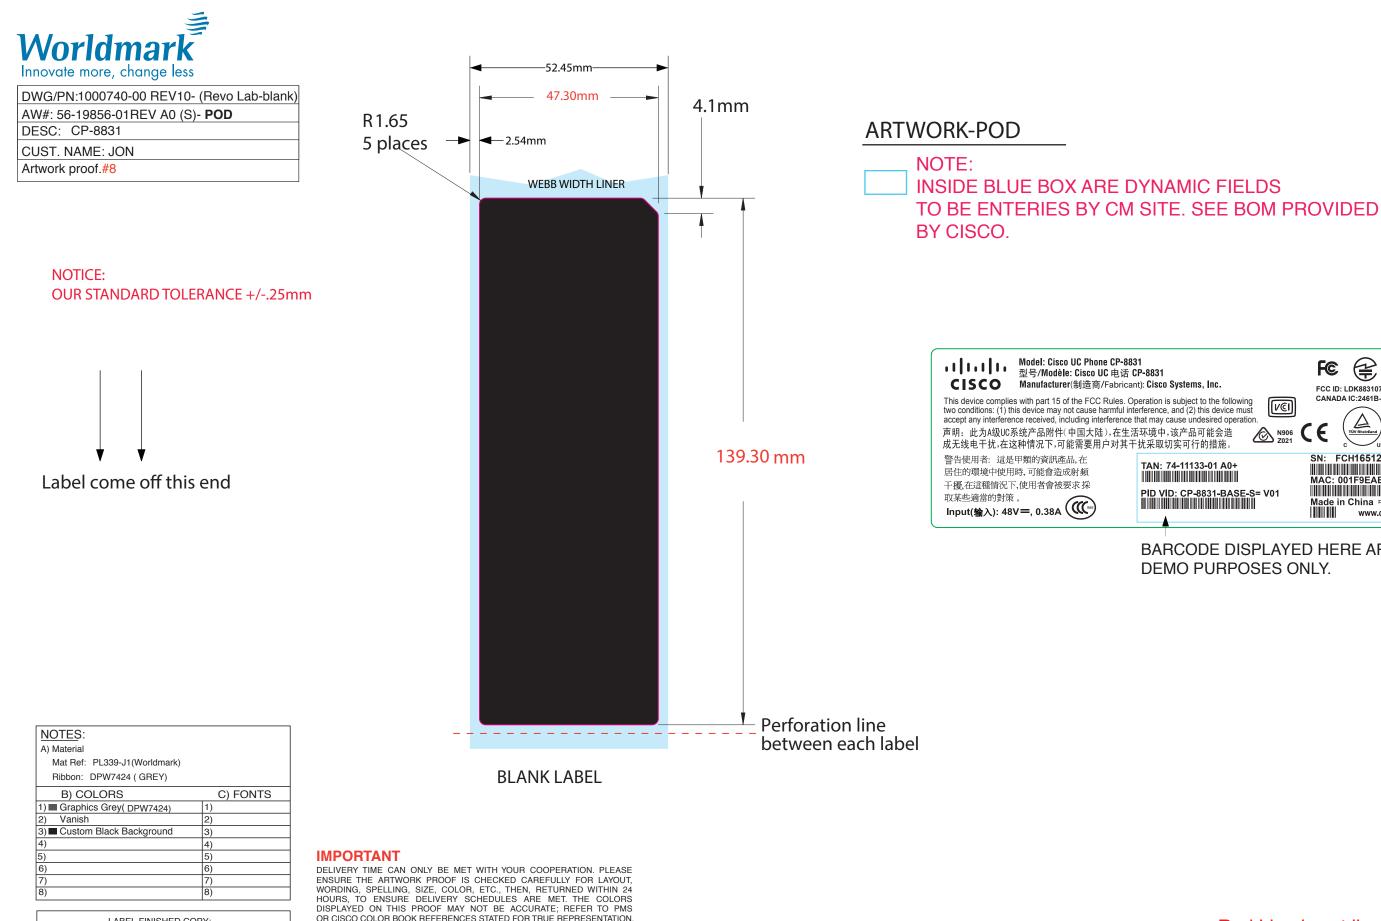

LABEL FINISHED COPY:

LABELS/TILE: TILES/PACK: LABELS/PACK: Matrix Strip: Y N Approved By: Date: Title:

BARCODE DISPLAYED HERE ARE DEMO PURPOSES ONLY.

|                                                                                         |               | WM REF. No. | Rev. |       | Description |   | ECN |
|-----------------------------------------------------------------------------------------|---------------|-------------|------|-------|-------------|---|-----|
|                                                                                         |               |             |      |       |             |   |     |
|                                                                                         |               |             |      |       |             |   |     |
|                                                                                         |               |             |      |       |             |   |     |
|                                                                                         |               |             |      |       |             |   |     |
| Red Line i                                                                              | s cut line    |             |      |       |             |   |     |
| Dimensions are shown in imperial (metric)<br>Tolerances unless otherwise specified are: |               |             |      |       |             |   |     |
| Dimensions Tolerance: ±0.25mm"                                                          |               |             |      |       |             |   |     |
| P2C Tolerance:                                                                          | ±0.25mm"      |             |      |       |             |   |     |
| UNIT: INCHES                                                                            |               | ORIGINATION | I D. | ATE   | CHECK BY    | D | ATE |
| SCALE: 1:1                                                                              | SHEET: 1 of 1 | Chan S.     | 05/  | 09/13 |             |   |     |