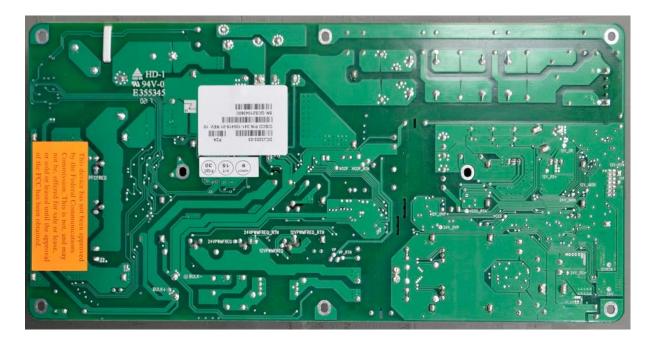

Mainbord closeup

Mainboard closeup

Mainboard closeup

Mainboard rear side

PSU

PSU rear side

Antenna in the corner of the product. Rear side of the antenna PCB is only glue, no PCB traces.

Antenna in near top center of the product. The rear side of the antenna PCB is only glue, no PCB traces.