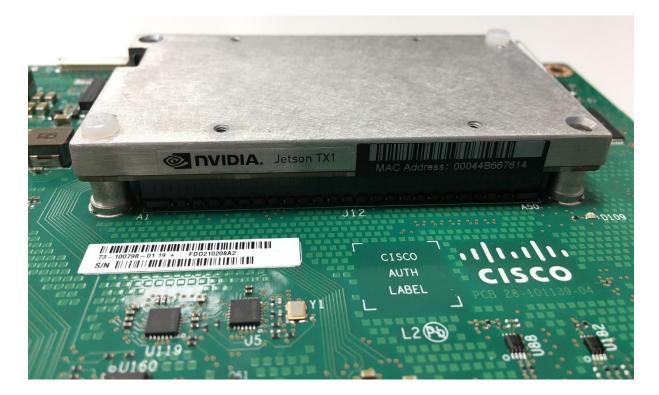

Mainbord closeup

Mainboard closeup

Mainboard closeup

Mainboard rear side

PSU

PSU rear side

Antenna in the corner of the product. Rear side of the antenna PCB is only glue, no PCB traces.

Antenna in near top center of the product. The rear side of the antenna PCB is only glue, no PCB traces.