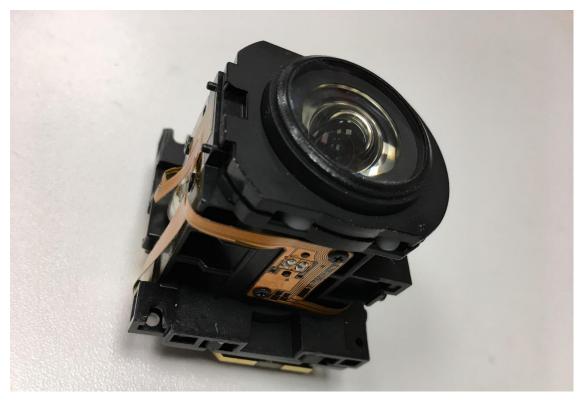

Camera module

Camera module

Speaker track PCB

Speaker track PCB (component side)

Backlight PSU

Backlight PSU rear side

Mainboard overview

Mainbord closeup