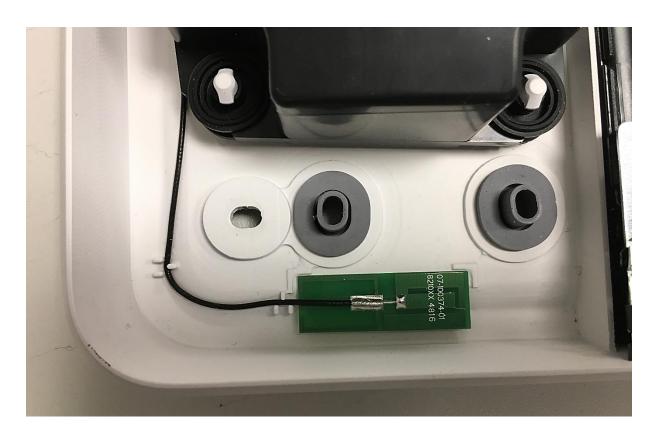

Mainbord closeup

Mainboard closeup

Mainboard closeup

Mainboard rear side

PSU

PSU rear side

Antenna in the corner of the product. Rear side of the antenna PCB is only glue, no PCB traces.

Antenna in near top center of the product. The rear side of the antenna PCB is only glue, no PCB traces.