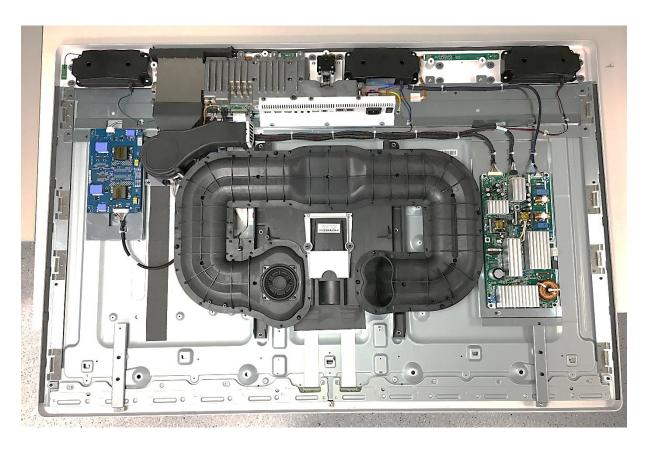

LCD PCB (located behind bass speaker)

Rear side of LCD PCB (located behind bass speaker)

Inside rear main enclosure

Overview inside unit

Closeup

Closeup

Closeup