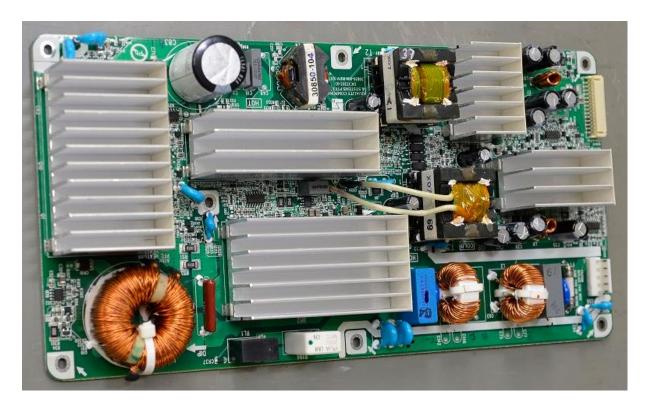

Camera module

Camera module

Speaker track PCB

Speaker track PCB (component side)

Backlight PSU

Backlight PSU rear side

Mainboard overview

Mainbord closeup