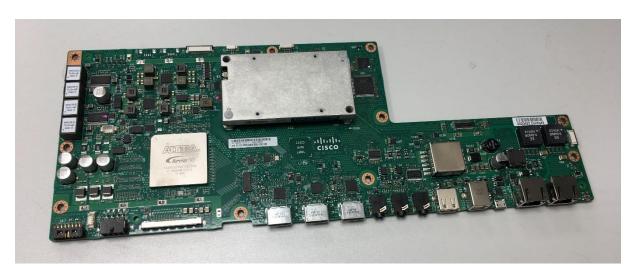

Camera module

Camera module

Speaker track PCB

Speaker track PCB (component side)

Backlight PSU

Backlight PSU rear side

Mainboard overview

Mainbord closeup

Mainbord closeup

Mainboard closeup

Mainboard closeup

Mainboard rear side

PSU

PSU rear side

Antenna in the corner of the product. Rear side of the antenna PCB is only glue, no PCB traces.

Antenna in near top center of the product. The rear side of the antenna PCB is only glue, no PCB traces.