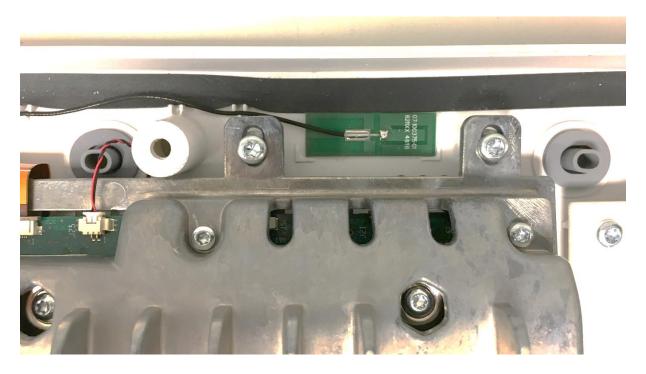

Mainbord closeup

Mainboard closeup

Mainboard closeup

Mainboard rear side

PSU

PSU rear side

Antenna in the corner of the product. Rear side of the antenna PCB is only glue, no PCB traces.

Antenna in near top center of the product. The rear side of the antenna PCB is only glue, no PCB traces.