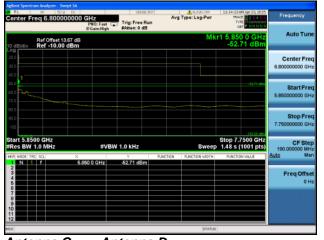

Conducted Bandedge Average, 5775 MHz, VHT80 Beam Forming, M0 to M9 2ss

Antenna A Antenna B

Conducted Bandedge Average, 5775 MHz, VHT80 Beam Forming, M0 to M9 2ss

Antenna A Antenna B

Antenna C

Conducted Bandedge Average, 5775 MHz, VHT80 Beam Forming, M0 to M9 2ss

Antenna A Antenna B

Antenna C Antenna D

Conducted Bandedge Average, 5775 MHz, VHT80 Beam Forming, M0 to M9 3ss

Antenna A Antenna B

Antenna C

Conducted Bandedge Average, 5775 MHz, VHT80 Beam Forming, M0 to M9 3ss