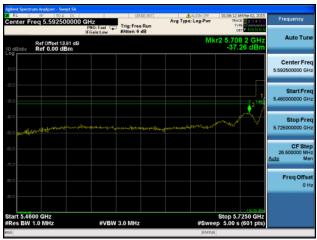

Antenna A Antenna B

Antenna C Antenna D

Conducted Bandedge Average, 5775 MHz, VHT80 Beam Forming, M0 to M9 4ss

Antenna A Antenna B

Antenna C Antenna D