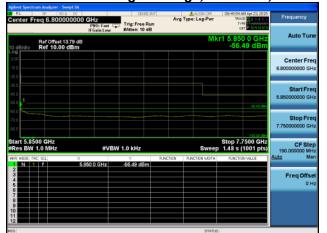

Conducted Bandedge Average, 5775 MHz, VHT80 Beam Forming, M0 to M9 2ss

Antenna A Antenna B

Conducted Bandedge Average, 5775 MHz, VHT80 Beam Forming, M0 to M9 2ss

Antenna A Antenna B

Antenna C

Conducted Bandedge Average, 5775 MHz, VHT80 Beam Forming, M0 to M9 2ss

Antenna A Antenna B

Antenna C Antenna D

Conducted Bandedge Average, 5775 MHz, VHT80 Beam Forming, M0 to M9 3ss

Antenna A Antenna B

Antenna C

Conducted Bandedge Average, 5775 MHz, VHT80 Beam Forming, M0 to M9 3ss