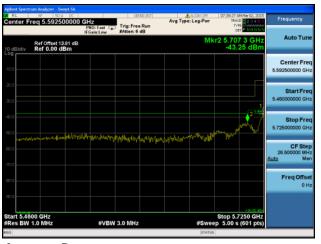

Conducted Bandedge Average, 5775 MHz, VHT80 Beam Forming, M0 to M9 2ss

Antenna A Antenna B

Conducted Bandedge Average, 5775 MHz, VHT80 Beam Forming, M0 to M9 2ss

Antenna A Antenna B

Antenna C

Conducted Bandedge Average, 5775 MHz, VHT80 Beam Forming, M0 to M9 2ss