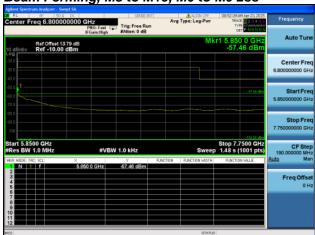

Antenna A Antenna B

Antenna C Antenna D

Conducted Bandedge Average, 5775 MHz, VHT80 Beam Forming, M0 to M9 3ss

Antenna A Antenna B

Antenna C

Conducted Bandedge Average, 5775 MHz, VHT80 Beam Forming, M0 to M9 3ss

Antenna A Antenna B

Antenna C Antenna D

Conducted Bandedge Average, 5775 MHz, VHT80 Beam Forming, M0 to M9 4ss

Antenna A Antenna B

Antenna C Antenna D