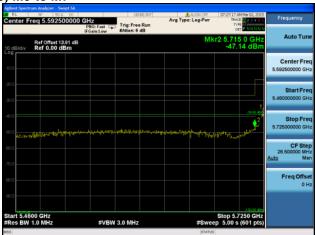

Conducted Bandedge Average, 5775 MHz, VHT80 Beam Forming, M0 to M9 2ss

Antenna A Antenna B

Conducted Bandedge Average, 5775 MHz, VHT80 Beam Forming, M0 to M9 2ss

Antenna A Antenna B

Antenna C

Conducted Bandedge Average, 5775 MHz, VHT80 Beam Forming, M0 to M9 2ss