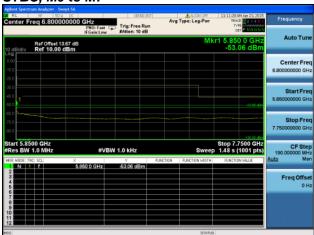

Antenna A Antenna B

Antenna C Antenna D

Conducted Bandedge Average, 5775 MHz, VHT80 Beam Forming, M0 to M9 3ss

Antenna A Antenna B

Antenna C

Conducted Bandedge Average, 5775 MHz, VHT80 Beam Forming, M0 to M9 3ss