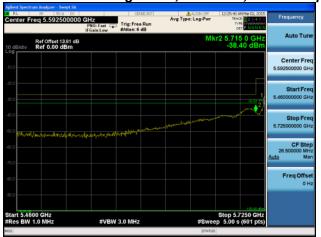

Conducted Bandedge Average, 5775 MHz, VHT80 Beam Forming, M0 to M9 2ss

Antenna A Antenna B

Conducted Bandedge Average, 5775 MHz, VHT80 Beam Forming, M0 to M9 2ss

Antenna A Antenna B

Antenna C

Conducted Bandedge Average, 5775 MHz, VHT80 Beam Forming, M0 to M9 2ss