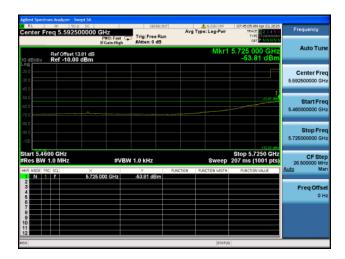

Conducted Bandedge Average, 5775 MHz, VHT80 Beam Forming, M0 to M9 2ss

Antenna A Antenna B

Conducted Bandedge Average, 5775 MHz, VHT80 Beam Forming, M0 to M9 2ss

Antenna A Antenna B

Antenna C

Conducted Bandedge Average, 5775 MHz, VHT80 Beam Forming, M0 to M9 2ss