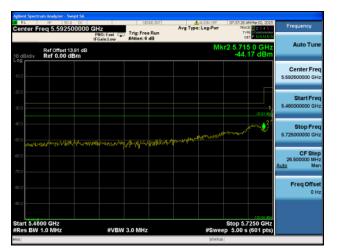

Conducted Bandedge Average, 5775 MHz, VHT80 Beam Forming, M0 to M9 2ss

Antenna A Antenna B

Conducted Bandedge Average, 5775 MHz, VHT80 Beam Forming, M0 to M9 2ss

Antenna A Antenna B

Antenna C

Conducted Bandedge Average, 5775 MHz, VHT80 Beam Forming, M0 to M9 2ss