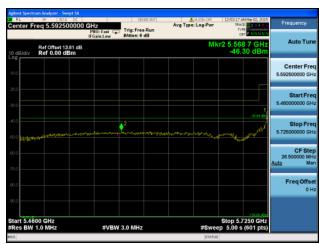

Antenna A Antenna B

Antenna C Antenna D

Conducted Bandedge Average, 5775 MHz, VHT80 Beam Forming, M0 to M9 4ss

Antenna A Antenna B

Antenna C Antenna D