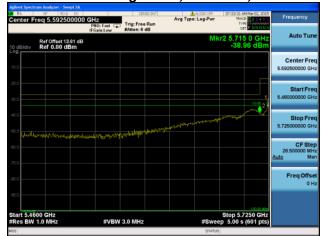

Conducted Bandedge Average, 5775 MHz, VHT80 Beam Forming, M0 to M9 2ss

Antenna A Antenna B

Conducted Bandedge Average, 5775 MHz, VHT80 Beam Forming, M0 to M9 2ss

Antenna A Antenna B

Antenna C

Conducted Bandedge Average, 5775 MHz, VHT80 Beam Forming, M0 to M9 2ss