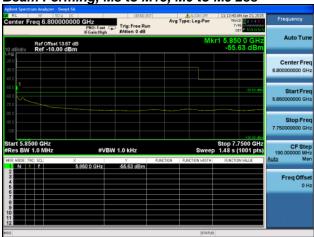

Conducted Bandedge Average, 5775 MHz, VHT80 Beam Forming, M0 to M9 2ss

Antenna A Antenna B

Conducted Bandedge Average, 5775 MHz, VHT80 Beam Forming, M0 to M9 2ss

Antenna A Antenna B

Antenna C

Conducted Bandedge Average, 5775 MHz, VHT80 Beam Forming, M0 to M9 2ss

Antenna A Antenna B

Antenna C Antenna D

Conducted Bandedge Average, 5775 MHz, VHT80 Beam Forming, M0 to M9 3ss

Antenna A Antenna B

Antenna C

Conducted Bandedge Average, 5775 MHz, VHT80 Beam Forming, M0 to M9 3ss