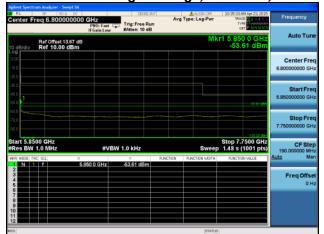

Conducted Bandedge Average, 5775 MHz, VHT80 Beam Forming, M0 to M9 2ss

Antenna A Antenna B

Conducted Bandedge Average, 5775 MHz, VHT80 Beam Forming, M0 to M9 2ss

Antenna A Antenna B

Antenna C

Conducted Bandedge Average, 5775 MHz, VHT80 Beam Forming, M0 to M9 2ss

Antenna A Antenna B

Antenna C Antenna D

Conducted Bandedge Average, 5775 MHz, VHT80 Beam Forming, M0 to M9 3ss

Antenna A Antenna B

Antenna C

Conducted Bandedge Average, 5775 MHz, VHT80 Beam Forming, M0 to M9 3ss