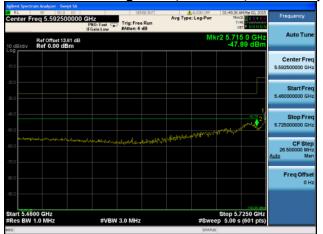

Conducted Bandedge Average, 5775 MHz, VHT80 Beam Forming, M0 to M9 2ss

Antenna A Antenna B

Conducted Bandedge Average, 5775 MHz, VHT80 Beam Forming, M0 to M9 2ss

Antenna A Antenna B

Antenna C

Conducted Bandedge Average, 5775 MHz, VHT80 Beam Forming, M0 to M9 2ss

Antenna A Antenna B

Antenna C Antenna D

Conducted Bandedge Average, 5775 MHz, VHT80 Beam Forming, M0 to M9 3ss

Antenna A Antenna B

Antenna C

Conducted Bandedge Average, 5775 MHz, VHT80 Beam Forming, M0 to M9 3ss