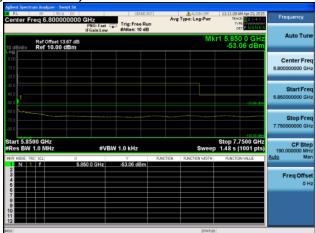

Conducted Bandedge Average, 5775 MHz, VHT80 Beam Forming, M0 to M9 2ss

Antenna A Antenna B

Conducted Bandedge Average, 5775 MHz, VHT80 Beam Forming, M0 to M9 2ss

Antenna A Antenna B

Antenna C

Conducted Bandedge Average, 5775 MHz, VHT80 Beam Forming, M0 to M9 2ss

Antenna A Antenna B

Antenna C Antenna D

Conducted Bandedge Average, 5775 MHz, VHT80 Beam Forming, M0 to M9 3ss

Antenna A Antenna B

Antenna C

Conducted Bandedge Average, 5775 MHz, VHT80 Beam Forming, M0 to M9 3ss