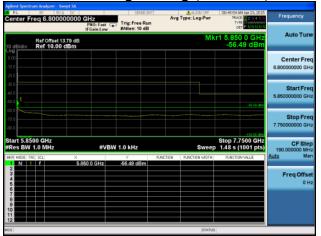

Conducted Bandedge Average, 5775 MHz, VHT80 Beam Forming, M0 to M9 2ss

Antenna A Antenna B

Conducted Bandedge Average, 5775 MHz, VHT80 Beam Forming, M0 to M9 2ss

Antenna A Antenna B

Antenna C

Conducted Bandedge Average, 5775 MHz, VHT80 Beam Forming, M0 to M9 2ss

Antenna A Antenna B

Antenna C Antenna D

Conducted Bandedge Average, 5775 MHz, VHT80 Beam Forming, M0 to M9 3ss

Antenna A Antenna B

Antenna C

Conducted Bandedge Average, 5775 MHz, VHT80 Beam Forming, M0 to M9 3ss