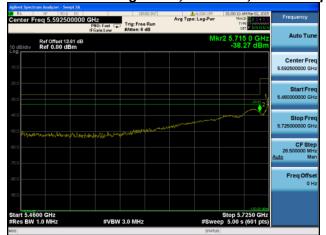

Antenna A Antenna B

Antenna C Antenna D

Conducted Bandedge Average, 5775 MHz, VHT80 Beam Forming, M0 to M9 4ss

Antenna A Antenna B

Antenna C Antenna D

### Conducted Bandedge Average, 5775 MHz, VHT80 STBC, M0 to M9 2ss

Antenna A Antenna B