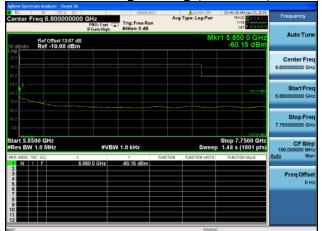

### Conducted Bandedge Average, 5775 MHz, VHT80 STBC, M0 to M9 2ss

Antenna A Antenna B

### Conducted Bandedge Average, 5775 MHz, VHT80 STBC, M0 to M9 2ss