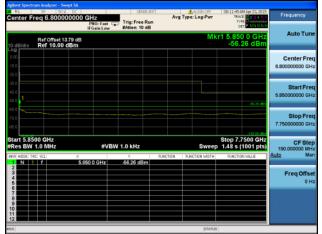

Antenna A Antenna B

Antenna C Antenna D

Conducted Bandedge Average, 5775 MHz, VHT80 Beam Forming, M0 to M9 3ss

Antenna A Antenna B

Antenna C

Conducted Bandedge Average, 5775 MHz, VHT80 Beam Forming, M0 to M9 3ss

Antenna A Antenna B

Antenna C Antenna D

Conducted Bandedge Average, 5775 MHz, VHT80 Beam Forming, M0 to M9 4ss

Antenna A Antenna B

Antenna C Antenna D