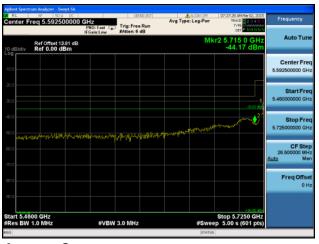

Conducted Bandedge Average, 5775 MHz, VHT80 Beam Forming, M0 to M9 2ss

Antenna A Antenna B

Conducted Bandedge Average, 5775 MHz, VHT80 Beam Forming, M0 to M9 2ss

Antenna A Antenna B

Antenna C

Conducted Bandedge Average, 5775 MHz, VHT80 Beam Forming, M0 to M9 2ss