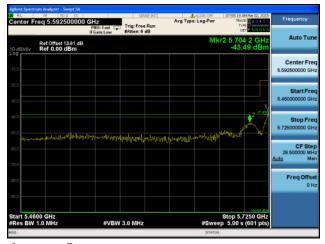

Conducted Bandedge Average, 5775 MHz, VHT80 Beam Forming, M0 to M9 2ss

Antenna A Antenna B

Conducted Bandedge Average, 5775 MHz, VHT80 Beam Forming, M0 to M9 2ss

Antenna A Antenna B

Antenna C

Conducted Bandedge Average, 5775 MHz, VHT80 Beam Forming, M0 to M9 2ss