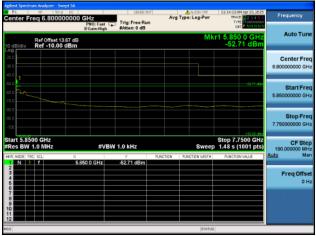

Conducted Bandedge Average, 5775 MHz, VHT80 Beam Forming, M0 to M9 2ss

Antenna A Antenna B

Conducted Bandedge Average, 5775 MHz, VHT80 Beam Forming, M0 to M9 2ss

Antenna A Antenna B

Antenna C

Conducted Bandedge Average, 5775 MHz, VHT80 Beam Forming, M0 to M9 2ss

Antenna A Antenna B

Antenna C Antenna D

Conducted Bandedge Average, 5775 MHz, VHT80 Beam Forming, M0 to M9 3ss

Antenna A Antenna B

Antenna C

Conducted Bandedge Average, 5775 MHz, VHT80 Beam Forming, M0 to M9 3ss