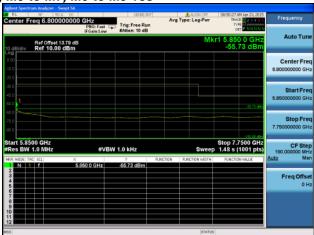

Conducted Bandedge Average, 5775 MHz, VHT80 Beam Forming, M0 to M9 2ss

Antenna A Antenna B

Conducted Bandedge Average, 5775 MHz, VHT80 Beam Forming, M0 to M9 2ss

Antenna A Antenna B

Antenna C

Conducted Bandedge Average, 5775 MHz, VHT80 Beam Forming, M0 to M9 2ss

Antenna A Antenna B

Antenna C Antenna D

Conducted Bandedge Average, 5775 MHz, VHT80 Beam Forming, M0 to M9 3ss

Antenna A Antenna B

Antenna C

Conducted Bandedge Average, 5775 MHz, VHT80 Beam Forming, M0 to M9 3ss