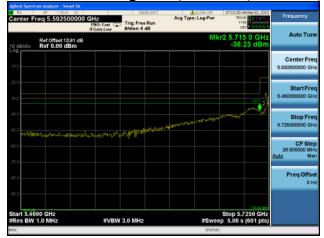

Antenna A Antenna B

Antenna C Antenna D

Conducted Bandedge Average, 5775 MHz, VHT80 Beam Forming, M0 to M9 4ss

Antenna A Antenna B

Antenna C Antenna D