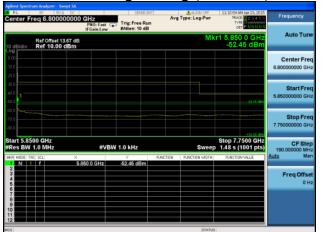

Conducted Bandedge Average, 5775 MHz, VHT80 Beam Forming, M0 to M9 2ss

Antenna A Antenna B

Conducted Bandedge Average, 5775 MHz, VHT80 Beam Forming, M0 to M9 2ss

Antenna A Antenna B

Antenna C

Conducted Bandedge Average, 5775 MHz, VHT80 Beam Forming, M0 to M9 2ss

Antenna A Antenna B

Antenna C Antenna D

Conducted Bandedge Average, 5775 MHz, VHT80 Beam Forming, M0 to M9 3ss

Antenna A Antenna B

Antenna C

Conducted Bandedge Average, 5775 MHz, VHT80 Beam Forming, M0 to M9 3ss