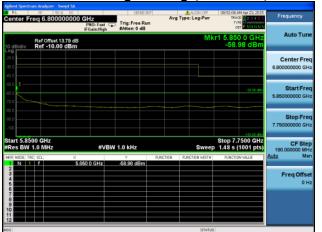

Conducted Bandedge Average, 5775 MHz, VHT80 Beam Forming, M0 to M9 2ss

Antenna A Antenna B

Conducted Bandedge Average, 5775 MHz, VHT80 Beam Forming, M0 to M9 2ss

Antenna A Antenna B

Antenna C

Conducted Bandedge Average, 5775 MHz, VHT80 Beam Forming, M0 to M9 2ss

Antenna A Antenna B

Antenna C Antenna D

Conducted Bandedge Average, 5775 MHz, VHT80 Beam Forming, M0 to M9 3ss

Antenna A Antenna B

Antenna C

Conducted Bandedge Average, 5775 MHz, VHT80 Beam Forming, M0 to M9 3ss