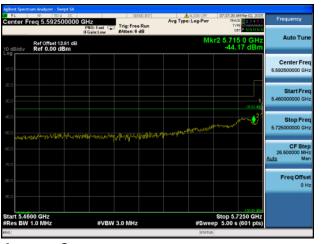

Conducted Bandedge Average, 5775 MHz, VHT80 Beam Forming, M0 to M9 2ss

Antenna A Antenna B

Conducted Bandedge Average, 5775 MHz, VHT80 Beam Forming, M0 to M9 2ss

Antenna A Antenna B

Antenna C

Conducted Bandedge Average, 5775 MHz, VHT80 Beam Forming, M0 to M9 2ss