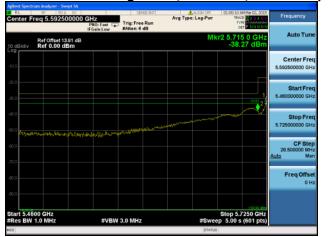

Antenna A Antenna B

Antenna C Antenna D

Conducted Bandedge Average, 5775 MHz, VHT80 Beam Forming, M0 to M9 3ss

Antenna A Antenna B

Antenna C

Conducted Bandedge Average, 5775 MHz, VHT80 Beam Forming, M0 to M9 3ss

Antenna A Antenna B

Antenna C Antenna D

Conducted Bandedge Average, 5775 MHz, VHT80 Beam Forming, M0 to M9 4ss

Antenna A Antenna B

Antenna C Antenna D