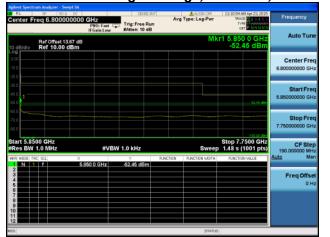

Conducted Bandedge Average, 5775 MHz, VHT80 Beam Forming, M0 to M9 2ss

Antenna A Antenna B

Conducted Bandedge Average, 5775 MHz, VHT80 Beam Forming, M0 to M9 2ss

Antenna A Antenna B

Antenna C

Conducted Bandedge Average, 5775 MHz, VHT80 Beam Forming, M0 to M9 2ss

Antenna A Antenna B

Antenna C Antenna D

Conducted Bandedge Average, 5775 MHz, VHT80 Beam Forming, M0 to M9 3ss

Antenna A Antenna B

Antenna C

Conducted Bandedge Average, 5775 MHz, VHT80 Beam Forming, M0 to M9 3ss