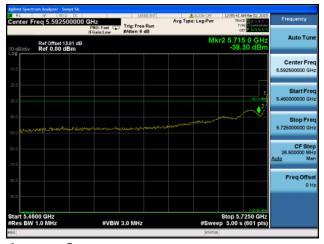

Antenna A Antenna B

Antenna C Antenna D

Conducted Bandedge Average, 5775 MHz, VHT80 Beam Forming, M0 to M9 3ss

Antenna A Antenna B

Antenna C

Conducted Bandedge Average, 5775 MHz, VHT80 Beam Forming, M0 to M9 3ss

Antenna A Antenna B

Antenna C Antenna D

Conducted Bandedge Average, 5775 MHz, VHT80 Beam Forming, M0 to M9 4ss

Antenna A Antenna B

Antenna C Antenna D