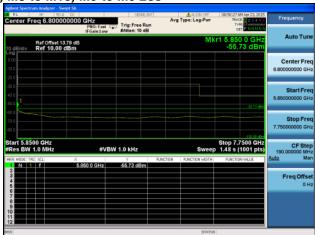

Antenna A Antenna B

Antenna C Antenna D

Conducted Bandedge Average, 5775 MHz, VHT80 Beam Forming, M0 to M9 3ss

Antenna A Antenna B

Antenna C

Conducted Bandedge Average, 5775 MHz, VHT80 Beam Forming, M0 to M9 3ss

Antenna A Antenna B

Antenna C Antenna D

Conducted Bandedge Average, 5775 MHz, VHT80 Beam Forming, M0 to M9 4ss

Antenna A Antenna B

Antenna C Antenna D