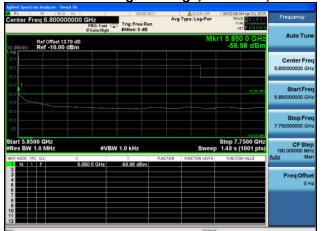

Conducted Bandedge Average, 5775 MHz, VHT80 Beam Forming, M0 to M9 2ss

Antenna A Antenna B

Conducted Bandedge Average, 5775 MHz, VHT80 Beam Forming, M0 to M9 2ss

Antenna A Antenna B

Antenna C

Conducted Bandedge Average, 5775 MHz, VHT80 Beam Forming, M0 to M9 2ss

Antenna A Antenna B

Antenna C Antenna D

Conducted Bandedge Average, 5775 MHz, VHT80 Beam Forming, M0 to M9 3ss

Antenna A Antenna B

Antenna C

Conducted Bandedge Average, 5775 MHz, VHT80 Beam Forming, M0 to M9 3ss