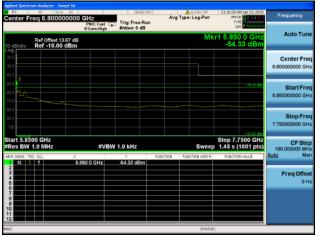

Conducted Bandedge Average, 5775 MHz, VHT80 Beam Forming, M0 to M9 2ss

Antenna A Antenna B

Conducted Bandedge Average, 5775 MHz, VHT80 Beam Forming, M0 to M9 2ss

Antenna A Antenna B

Antenna C

Conducted Bandedge Average, 5775 MHz, VHT80 Beam Forming, M0 to M9 2ss