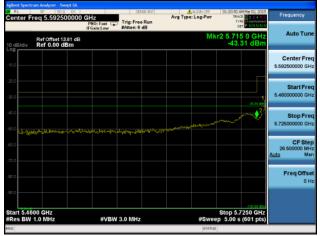

### Conducted Bandedge Average, 5775 MHz, VHT80 STBC, M0 to M9 2ss

Antenna A Antenna B

### Conducted Bandedge Average, 5775 MHz, VHT80 STBC, M0 to M9 2ss