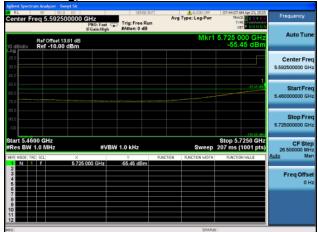

Conducted Bandedge Average, 5775 MHz, VHT80 Beam Forming, M0 to M9 2ss

Antenna A Antenna B

Conducted Bandedge Average, 5775 MHz, VHT80 Beam Forming, M0 to M9 2ss

Antenna A Antenna B

Antenna C

Conducted Bandedge Average, 5775 MHz, VHT80 Beam Forming, M0 to M9 2ss