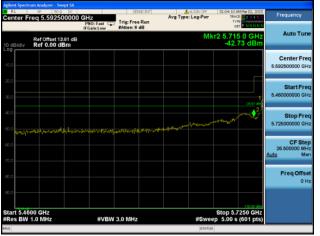

Conducted Bandedge Average, 5775 MHz, VHT80 Beam Forming, M0 to M9 2ss

Antenna A Antenna B

Conducted Bandedge Average, 5775 MHz, VHT80 Beam Forming, M0 to M9 2ss

Antenna A Antenna B

Antenna C

Conducted Bandedge Average, 5775 MHz, VHT80 Beam Forming, M0 to M9 2ss

Antenna A Antenna B

Antenna C Antenna D

Conducted Bandedge Average, 5775 MHz, VHT80 Beam Forming, M0 to M9 3ss

Antenna A Antenna B

Antenna C

Conducted Bandedge Average, 5775 MHz, VHT80 Beam Forming, M0 to M9 3ss