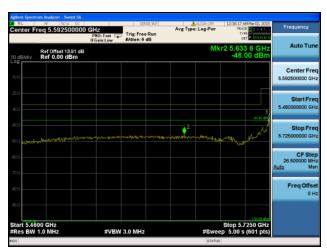

Conducted Bandedge Average, 5775 MHz, VHT80 Beam Forming, M0 to M9 2ss

Antenna A Antenna B

Conducted Bandedge Average, 5775 MHz, VHT80 Beam Forming, M0 to M9 2ss

Antenna A Antenna B

Antenna C

Conducted Bandedge Average, 5775 MHz, VHT80 Beam Forming, M0 to M9 2ss