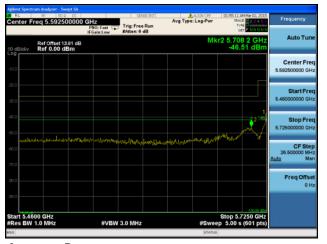

Antenna A Antenna B

Antenna C Antenna D

Conducted Bandedge Average, 5775 MHz, VHT80 Beam Forming, M0 to M9 3ss

Antenna A Antenna B

Antenna C

Conducted Bandedge Average, 5775 MHz, VHT80 Beam Forming, M0 to M9 3ss

Antenna A Antenna B

Antenna C Antenna D

Conducted Bandedge Average, 5775 MHz, VHT80 Beam Forming, M0 to M9 4ss

Antenna A Antenna B

Antenna C Antenna D