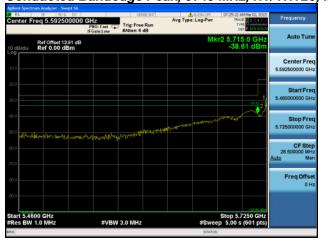

Antenna A Antenna B

Antenna C Antenna D

Conducted Bandedge Average, 5775 MHz, VHT80 Beam Forming, M0 to M9 3ss

Antenna A Antenna B

Antenna C

Conducted Bandedge Average, 5775 MHz, VHT80 Beam Forming, M0 to M9 3ss

Antenna A Antenna B

Antenna C Antenna D

Conducted Bandedge Average, 5775 MHz, VHT80 Beam Forming, M0 to M9 4ss

Antenna A Antenna B

Antenna C Antenna D