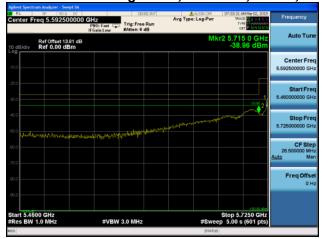

Conducted Bandedge Average, 5775 MHz, VHT80 Beam Forming, M0 to M9 2ss

Antenna A Antenna B

Conducted Bandedge Average, 5775 MHz, VHT80 Beam Forming, M0 to M9 2ss

Antenna A Antenna B

Antenna C

Conducted Bandedge Average, 5775 MHz, VHT80 Beam Forming, M0 to M9 2ss