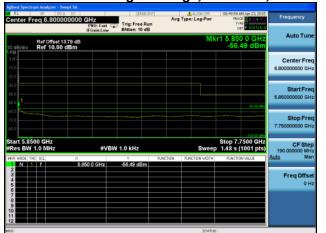

### Conducted Bandedge Average, 5775 MHz, VHT80 STBC, M0 to M9 2ss

Antenna A Antenna B

### Conducted Bandedge Average, 5775 MHz, VHT80 STBC, M0 to M9 2ss