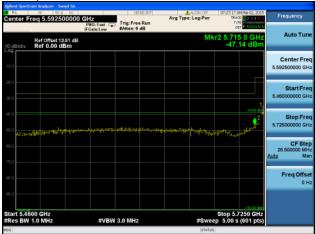

Conducted Bandedge Average, 5775 MHz, VHT80 Beam Forming, M0 to M9 2ss

Antenna A Antenna B

Conducted Bandedge Average, 5775 MHz, VHT80 Beam Forming, M0 to M9 2ss

Antenna A Antenna B

Antenna C

Conducted Bandedge Average, 5775 MHz, VHT80 Beam Forming, M0 to M9 2ss

Antenna A Antenna B

Antenna C Antenna D

Conducted Bandedge Average, 5775 MHz, VHT80 Beam Forming, M0 to M9 3ss

Antenna A Antenna B

Antenna C

Conducted Bandedge Average, 5775 MHz, VHT80 Beam Forming, M0 to M9 3ss