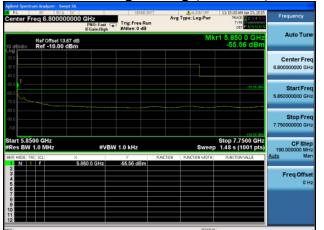

Conducted Bandedge Average, 5775 MHz, VHT80 Beam Forming, M0 to M9 2ss

Antenna A Antenna B

Conducted Bandedge Average, 5775 MHz, VHT80 Beam Forming, M0 to M9 2ss

Antenna A Antenna B

Antenna C

Conducted Bandedge Average, 5775 MHz, VHT80 Beam Forming, M0 to M9 2ss