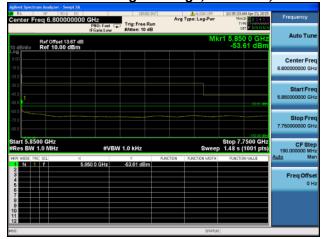

Conducted Bandedge Average, 5775 MHz, VHT80 Beam Forming, M0 to M9 2ss

Antenna A Antenna B

Conducted Bandedge Average, 5775 MHz, VHT80 Beam Forming, M0 to M9 2ss

Antenna A Antenna B

Antenna C

Conducted Bandedge Average, 5775 MHz, VHT80 Beam Forming, M0 to M9 2ss

Antenna A Antenna B

Antenna C Antenna D

Conducted Bandedge Average, 5775 MHz, VHT80 Beam Forming, M0 to M9 3ss

Antenna A Antenna B

Antenna C

Conducted Bandedge Average, 5775 MHz, VHT80 Beam Forming, M0 to M9 3ss