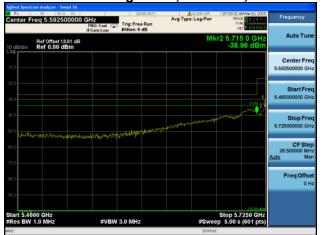

Conducted Bandedge Average, 5775 MHz, VHT80 Beam Forming, M0 to M9 2ss

Antenna A Antenna B

Conducted Bandedge Average, 5775 MHz, VHT80 Beam Forming, M0 to M9 2ss

Antenna A Antenna B

Antenna C

Conducted Bandedge Average, 5775 MHz, VHT80 Beam Forming, M0 to M9 2ss