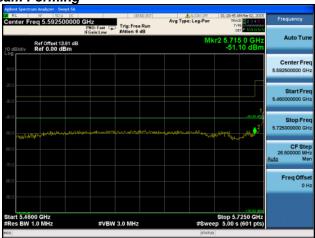

Antenna A Antenna B

Antenna C Antenna D

Conducted Bandedge Average, 5775 MHz, VHT80 Beam Forming, M0 to M9 4ss

Antenna A Antenna B

Antenna C Antenna D

### Conducted Bandedge Average, 5775 MHz, VHT80 STBC, M0 to M9 2ss

Antenna A Antenna B