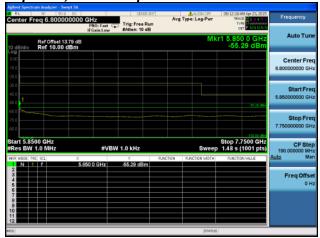

Antenna A Antenna B

Antenna C Antenna D

Conducted Bandedge Average, 5775 MHz, VHT80 Beam Forming, M0 to M9 3ss

Antenna A Antenna B

Antenna C

Conducted Bandedge Average, 5775 MHz, VHT80 Beam Forming, M0 to M9 3ss

Antenna A Antenna B

Antenna C Antenna D

Conducted Bandedge Average, 5775 MHz, VHT80 Beam Forming, M0 to M9 4ss

Antenna A Antenna B

Antenna C Antenna D