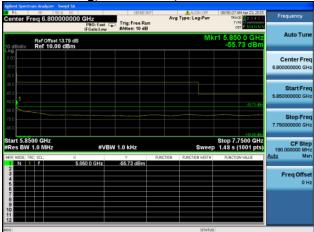

Antenna A Antenna B

Antenna C Antenna D

Conducted Bandedge Average, 5775 MHz, VHT80 Beam Forming, M0 to M9 4ss

Antenna A Antenna B

Antenna C Antenna D

### Conducted Bandedge Average, 5775 MHz, VHT80 STBC, M0 to M9 2ss

Antenna A Antenna B