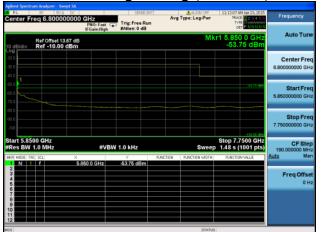

Conducted Bandedge Average, 5775 MHz, VHT80 Beam Forming, M0 to M9 2ss

Antenna A Antenna B

Conducted Bandedge Average, 5775 MHz, VHT80 Beam Forming, M0 to M9 2ss

Antenna A Antenna B

Antenna C

Conducted Bandedge Average, 5775 MHz, VHT80 Beam Forming, M0 to M9 2ss

Antenna A Antenna B

Antenna C Antenna D

Conducted Bandedge Average, 5775 MHz, VHT80 Beam Forming, M0 to M9 3ss

Antenna A Antenna B

Antenna C

Conducted Bandedge Average, 5775 MHz, VHT80 Beam Forming, M0 to M9 3ss