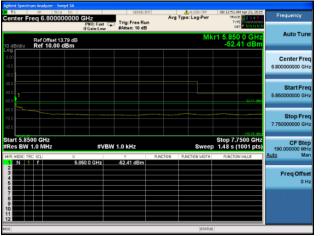

Conducted Bandedge Average, 5775 MHz, VHT80 Beam Forming, M0 to M9 2ss

Antenna A Antenna B

Conducted Bandedge Average, 5775 MHz, VHT80 Beam Forming, M0 to M9 2ss

Antenna A Antenna B

Antenna C

Conducted Bandedge Average, 5775 MHz, VHT80 Beam Forming, M0 to M9 2ss

Antenna A Antenna B

Antenna C Antenna D

Conducted Bandedge Average, 5775 MHz, VHT80 Beam Forming, M0 to M9 3ss

Antenna A Antenna B

Antenna C

Conducted Bandedge Average, 5775 MHz, VHT80 Beam Forming, M0 to M9 3ss