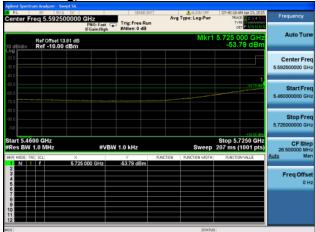

Conducted Bandedge Average, 5775 MHz, VHT80 Beam Forming, M0 to M9 2ss

Antenna A Antenna B

Conducted Bandedge Average, 5775 MHz, VHT80 Beam Forming, M0 to M9 2ss

Antenna A Antenna B

Antenna C

Conducted Bandedge Average, 5775 MHz, VHT80 Beam Forming, M0 to M9 2ss

Antenna A Antenna B

Antenna C Antenna D

Conducted Bandedge Average, 5775 MHz, VHT80 Beam Forming, M0 to M9 3ss

Antenna A Antenna B

Antenna C

Conducted Bandedge Average, 5775 MHz, VHT80 Beam Forming, M0 to M9 3ss