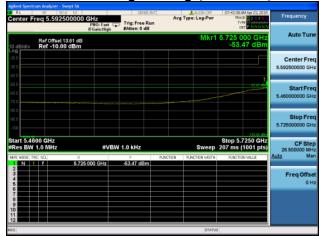

Conducted Bandedge Average, 5775 MHz, VHT80 Beam Forming, M0 to M9 2ss

Antenna A Antenna B

Conducted Bandedge Average, 5775 MHz, VHT80 Beam Forming, M0 to M9 2ss

Antenna A Antenna B

Antenna C

Conducted Bandedge Average, 5775 MHz, VHT80 Beam Forming, M0 to M9 2ss

Antenna A Antenna B

Antenna C Antenna D

Conducted Bandedge Average, 5775 MHz, VHT80 Beam Forming, M0 to M9 3ss

Antenna A Antenna B

Antenna C

Conducted Bandedge Average, 5775 MHz, VHT80 Beam Forming, M0 to M9 3ss