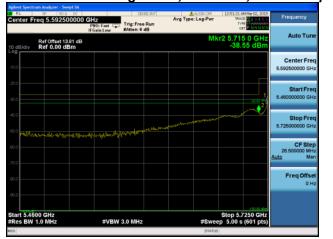

Conducted Bandedge Average, 5775 MHz, VHT80 Beam Forming, M0 to M9 2ss

Antenna A Antenna B

Conducted Bandedge Average, 5775 MHz, VHT80 Beam Forming, M0 to M9 2ss

Antenna A Antenna B

Antenna C

Conducted Bandedge Average, 5775 MHz, VHT80 Beam Forming, M0 to M9 2ss

Antenna A Antenna B

Antenna C Antenna D

Conducted Bandedge Average, 5775 MHz, VHT80 Beam Forming, M0 to M9 3ss

Antenna A Antenna B

Antenna C

Conducted Bandedge Average, 5775 MHz, VHT80 Beam Forming, M0 to M9 3ss