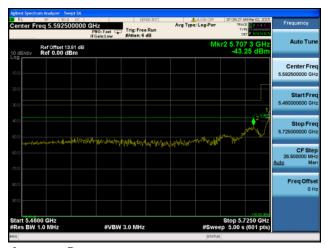

Antenna A Antenna B

Antenna C Antenna D

Conducted Bandedge Average, 5775 MHz, VHT80 Beam Forming, M0 to M9 3ss

Antenna A Antenna B

Antenna C

Conducted Bandedge Average, 5775 MHz, VHT80 Beam Forming, M0 to M9 3ss