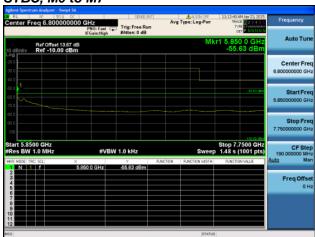

Conducted Bandedge Average, 5775 MHz, VHT80 Beam Forming, M0 to M9 2ss

Antenna A Antenna B

Conducted Bandedge Average, 5775 MHz, VHT80 Beam Forming, M0 to M9 2ss

Antenna A Antenna B

Antenna C

Conducted Bandedge Average, 5775 MHz, VHT80 Beam Forming, M0 to M9 2ss