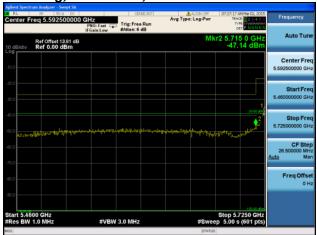

Antenna A Antenna B

Antenna C Antenna D

Conducted Bandedge Average, 5775 MHz, VHT80 Beam Forming, M0 to M9 3ss

Antenna A Antenna B

Antenna C

Conducted Bandedge Average, 5775 MHz, VHT80 Beam Forming, M0 to M9 3ss