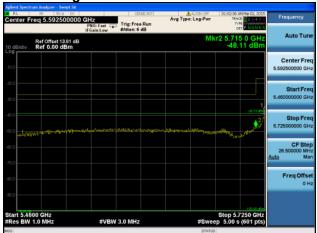

Conducted Bandedge Average, 5775 MHz, VHT80 Beam Forming, M0 to M9 2ss

Antenna A Antenna B

Conducted Bandedge Average, 5775 MHz, VHT80 Beam Forming, M0 to M9 2ss

Antenna A Antenna B

Antenna C

Conducted Bandedge Average, 5775 MHz, VHT80 Beam Forming, M0 to M9 2ss

Antenna A Antenna B

Antenna C Antenna D

Conducted Bandedge Average, 5775 MHz, VHT80 Beam Forming, M0 to M9 3ss

Antenna A Antenna B

Antenna C

Conducted Bandedge Average, 5775 MHz, VHT80 Beam Forming, M0 to M9 3ss