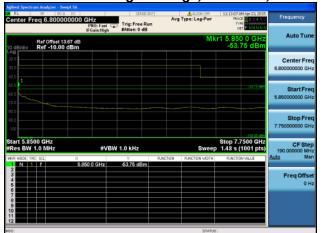

Conducted Bandedge Average, 5775 MHz, VHT80 Beam Forming, M0 to M9 2ss

Antenna A Antenna B

Conducted Bandedge Average, 5775 MHz, VHT80 Beam Forming, M0 to M9 2ss

Antenna A Antenna B

Antenna C

Conducted Bandedge Average, 5775 MHz, VHT80 Beam Forming, M0 to M9 2ss

Antenna A Antenna B

Antenna C Antenna D

Conducted Bandedge Average, 5775 MHz, VHT80 Beam Forming, M0 to M9 3ss

Antenna A Antenna B

Antenna C

Conducted Bandedge Average, 5775 MHz, VHT80 Beam Forming, M0 to M9 3ss