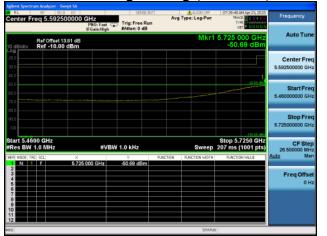

Antenna A Antenna B

Antenna C Antenna D

Conducted Bandedge Average, 5775 MHz, VHT80 Beam Forming, M0 to M9 3ss

Antenna A Antenna B

Antenna C

Conducted Bandedge Average, 5775 MHz, VHT80 Beam Forming, M0 to M9 3ss