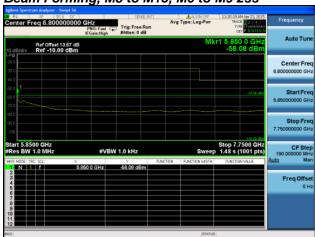

Conducted Bandedge Average, 5775 MHz, VHT80 Beam Forming, M0 to M9 2ss

Antenna A Antenna B

Conducted Bandedge Average, 5775 MHz, VHT80 Beam Forming, M0 to M9 2ss

Antenna A Antenna B

Antenna C

Conducted Bandedge Average, 5775 MHz, VHT80 Beam Forming, M0 to M9 2ss

Antenna A Antenna B

Antenna C Antenna D

Conducted Bandedge Average, 5775 MHz, VHT80 Beam Forming, M0 to M9 3ss

Antenna A Antenna B

Antenna C

Conducted Bandedge Average, 5775 MHz, VHT80 Beam Forming, M0 to M9 3ss