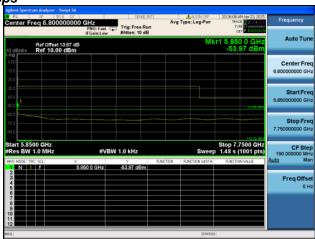

Conducted Bandedge Average, 5775 MHz, VHT80 Beam Forming, M0 to M9 2ss

Antenna A Antenna B

Conducted Bandedge Average, 5775 MHz, VHT80 Beam Forming, M0 to M9 2ss

Antenna A Antenna B

Antenna C

Conducted Bandedge Average, 5775 MHz, VHT80 Beam Forming, M0 to M9 2ss

Antenna A Antenna B

Antenna C Antenna D

Conducted Bandedge Average, 5775 MHz, VHT80 Beam Forming, M0 to M9 3ss

Antenna A Antenna B

Antenna C

Conducted Bandedge Average, 5775 MHz, VHT80 Beam Forming, M0 to M9 3ss