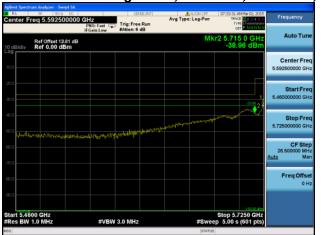

Conducted Bandedge Average, 5775 MHz, VHT80 Beam Forming, M0 to M9 2ss

Antenna A Antenna B

Conducted Bandedge Average, 5775 MHz, VHT80 Beam Forming, M0 to M9 2ss

Antenna A Antenna B

Antenna C

Conducted Bandedge Average, 5775 MHz, VHT80 Beam Forming, M0 to M9 2ss

Antenna A Antenna B

Antenna C Antenna D

Conducted Bandedge Average, 5775 MHz, VHT80 Beam Forming, M0 to M9 3ss

Antenna A Antenna B

Antenna C

Conducted Bandedge Average, 5775 MHz, VHT80 Beam Forming, M0 to M9 3ss