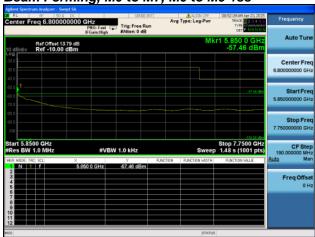

Antenna A Antenna B

Antenna C Antenna D

Conducted Bandedge Average, 5775 MHz, VHT80 Beam Forming, M0 to M9 3ss

Antenna A Antenna B

Antenna C

Conducted Bandedge Average, 5775 MHz, VHT80 Beam Forming, M0 to M9 3ss

Antenna A Antenna B

Antenna C Antenna D

Conducted Bandedge Average, 5775 MHz, VHT80 Beam Forming, M0 to M9 4ss

Antenna A Antenna B

Antenna C Antenna D