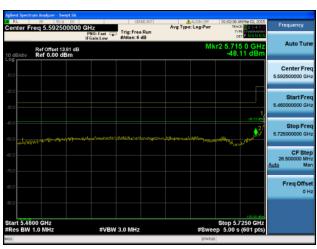

Antenna A Antenna B

Antenna C Antenna D

Conducted Bandedge Average, 5775 MHz, VHT80 Beam Forming, M0 to M9 3ss

Antenna A Antenna B

Antenna C

Conducted Bandedge Average, 5775 MHz, VHT80 Beam Forming, M0 to M9 3ss

Antenna A Antenna B

Antenna C Antenna D

Conducted Bandedge Average, 5775 MHz, VHT80 Beam Forming, M0 to M9 4ss

Antenna A Antenna B

Antenna C Antenna D