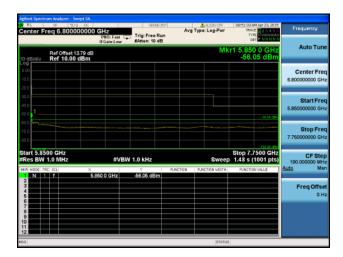

Antenna A Antenna B

Antenna C Antenna D

Conducted Bandedge Average, 5775 MHz, VHT80 Beam Forming, M0 to M9 3ss

Antenna A Antenna B

Antenna C

Conducted Bandedge Average, 5775 MHz, VHT80 Beam Forming, M0 to M9 3ss

Antenna A Antenna B

Antenna C Antenna D

Conducted Bandedge Average, 5775 MHz, VHT80 Beam Forming, M0 to M9 4ss

Antenna A Antenna B

Antenna C Antenna D