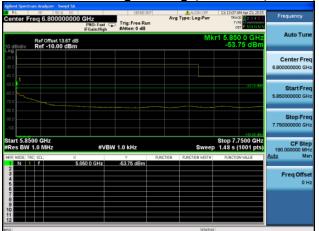

Conducted Bandedge Average, 5775 MHz, VHT80 Beam Forming, M0 to M9 2ss

Antenna A Antenna B

Conducted Bandedge Average, 5775 MHz, VHT80 Beam Forming, M0 to M9 2ss

Antenna A Antenna B

Antenna C

Conducted Bandedge Average, 5775 MHz, VHT80 Beam Forming, M0 to M9 2ss

Antenna A Antenna B

Antenna C Antenna D

Conducted Bandedge Average, 5775 MHz, VHT80 Beam Forming, M0 to M9 3ss

Antenna A Antenna B

Antenna C

Conducted Bandedge Average, 5775 MHz, VHT80 Beam Forming, M0 to M9 3ss