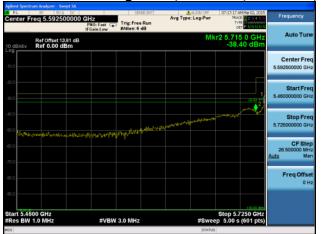

Antenna A Antenna B

Antenna C Antenna D

Conducted Bandedge Average, 5775 MHz, VHT80 Beam Forming, M0 to M9 3ss

Antenna A Antenna B

Antenna C

Conducted Bandedge Average, 5775 MHz, VHT80 Beam Forming, M0 to M9 3ss