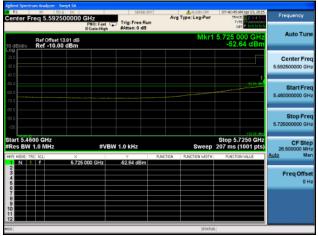

Conducted Bandedge Average, 5775 MHz, VHT80 Beam Forming, M0 to M9 2ss

Antenna A Antenna B

Conducted Bandedge Average, 5775 MHz, VHT80 Beam Forming, M0 to M9 2ss

Antenna A Antenna B

Antenna C

Conducted Bandedge Average, 5775 MHz, VHT80 Beam Forming, M0 to M9 2ss

Antenna A Antenna B

Antenna C Antenna D

Conducted Bandedge Average, 5775 MHz, VHT80 Beam Forming, M0 to M9 3ss

Antenna A Antenna B

Antenna C

Conducted Bandedge Average, 5775 MHz, VHT80 Beam Forming, M0 to M9 3ss