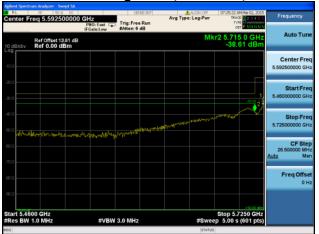

Antenna A Antenna B

Antenna C Antenna D

Conducted Bandedge Average, 5775 MHz, VHT80 Beam Forming, M0 to M9 3ss

Antenna A Antenna B

Antenna C

Conducted Bandedge Average, 5775 MHz, VHT80 Beam Forming, M0 to M9 3ss