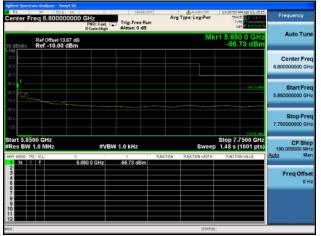

Conducted Bandedge Average, 5775 MHz, VHT80 Beam Forming, M0 to M9 2ss

Antenna A Antenna B

Conducted Bandedge Average, 5775 MHz, VHT80 Beam Forming, M0 to M9 2ss

Antenna A Antenna B

Antenna C

Conducted Bandedge Average, 5775 MHz, VHT80 Beam Forming, M0 to M9 2ss

Antenna A Antenna B

Antenna C Antenna D

Conducted Bandedge Average, 5775 MHz, VHT80 Beam Forming, M0 to M9 3ss

Antenna A Antenna B

Antenna C

Conducted Bandedge Average, 5775 MHz, VHT80 Beam Forming, M0 to M9 3ss