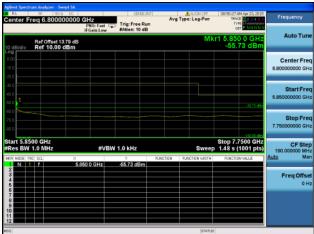

### Conducted Bandedge Average, 5775 MHz, VHT80 STBC, M0 to M9 2ss

Antenna A Antenna B

### Conducted Bandedge Average, 5775 MHz, VHT80 STBC, M0 to M9 2ss