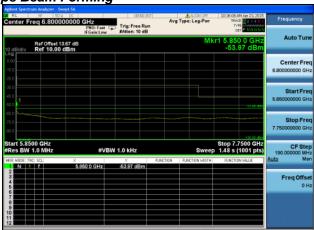

Conducted Bandedge Average, 5775 MHz, VHT80 Beam Forming, M0 to M9 2ss

Antenna A Antenna B

Conducted Bandedge Average, 5775 MHz, VHT80 Beam Forming, M0 to M9 2ss

Antenna A Antenna B

Antenna C

Conducted Bandedge Average, 5775 MHz, VHT80 Beam Forming, M0 to M9 2ss

Antenna A Antenna B

Antenna C Antenna D

Conducted Bandedge Average, 5775 MHz, VHT80 Beam Forming, M0 to M9 3ss

Antenna A Antenna B

Antenna C

Conducted Bandedge Average, 5775 MHz, VHT80 Beam Forming, M0 to M9 3ss