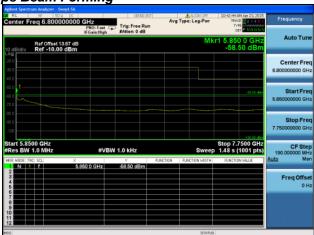

Antenna A Antenna B

Antenna C Antenna D

Conducted Bandedge Average, 5775 MHz, VHT80 Beam Forming, M0 to M9 4ss

Antenna A Antenna B

Antenna C Antenna D

### Conducted Bandedge Average, 5775 MHz, VHT80 STBC, M0 to M9 2ss

Antenna A Antenna B