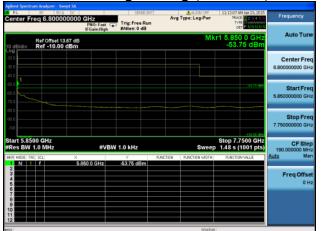

Antenna A Antenna B

Antenna C Antenna D

Conducted Bandedge Average, 5775 MHz, VHT80 Beam Forming, M0 to M9 3ss

Antenna A Antenna B

Antenna C

Conducted Bandedge Average, 5775 MHz, VHT80 Beam Forming, M0 to M9 3ss