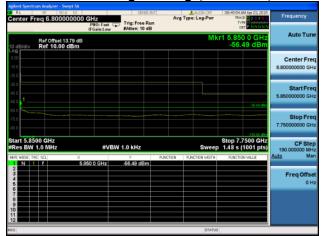

Antenna A Antenna B

Antenna C Antenna D

Conducted Bandedge Average, 5775 MHz, VHT80 Beam Forming, M0 to M9 4ss

Antenna A Antenna B

Antenna C Antenna D

### Conducted Bandedge Average, 5775 MHz, VHT80 STBC, M0 to M9 2ss

Antenna A Antenna B