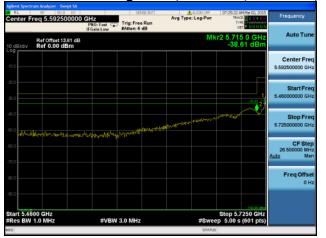

Antenna A Antenna B

Antenna C Antenna D

Conducted Bandedge Average, 5775 MHz, VHT80 Beam Forming, M0 to M9 3ss

Antenna A Antenna B

Antenna C

Conducted Bandedge Average, 5775 MHz, VHT80 Beam Forming, M0 to M9 3ss