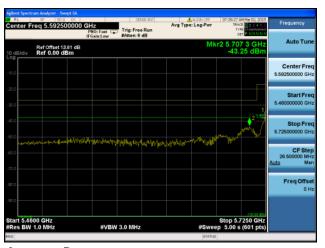

Antenna A Antenna B

Antenna C Antenna D

Conducted Bandedge Average, 5775 MHz, VHT80 Beam Forming, M0 to M9 3ss

Antenna A Antenna B

Antenna C

Conducted Bandedge Average, 5775 MHz, VHT80 Beam Forming, M0 to M9 3ss

Antenna A Antenna B

Antenna C Antenna D

Conducted Bandedge Average, 5775 MHz, VHT80 Beam Forming, M0 to M9 4ss

Antenna A Antenna B

Antenna C Antenna D