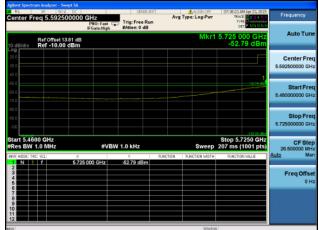

Conducted Bandedge Average, 5775 MHz, VHT80 Beam Forming, M0 to M9 2ss

Antenna A Antenna B

Conducted Bandedge Average, 5775 MHz, VHT80 Beam Forming, M0 to M9 2ss

Antenna A Antenna B

Antenna C

Conducted Bandedge Average, 5775 MHz, VHT80 Beam Forming, M0 to M9 2ss