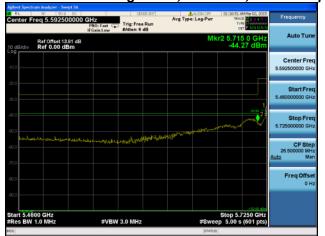

Antenna A Antenna B

Antenna C Antenna D

Conducted Bandedge Average, 5775 MHz, VHT80 Beam Forming, M0 to M9 3ss

Antenna A Antenna B

Antenna C

Conducted Bandedge Average, 5775 MHz, VHT80 Beam Forming, M0 to M9 3ss

Antenna A Antenna B

Antenna C Antenna D

Conducted Bandedge Average, 5775 MHz, VHT80 Beam Forming, M0 to M9 4ss

Antenna A Antenna B

Antenna C Antenna D