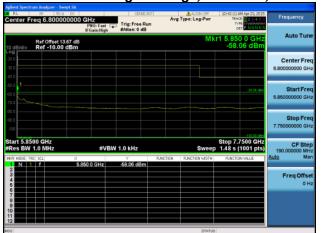

Antenna A Antenna B

Antenna C Antenna D

Conducted Bandedge Average, 5775 MHz, VHT80 Beam Forming, M0 to M9 3ss

Antenna A Antenna B

Antenna C

Conducted Bandedge Average, 5775 MHz, VHT80 Beam Forming, M0 to M9 3ss

Antenna A Antenna B

Antenna C Antenna D

Conducted Bandedge Average, 5775 MHz, VHT80 Beam Forming, M0 to M9 4ss

Antenna A Antenna B

Antenna C Antenna D