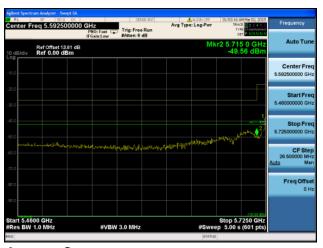

Conducted Bandedge Average, 5775 MHz, VHT80 Beam Forming, M0 to M9 2ss

Antenna A Antenna B

Conducted Bandedge Average, 5775 MHz, VHT80 Beam Forming, M0 to M9 2ss

Antenna A Antenna B

Antenna C

Conducted Bandedge Average, 5775 MHz, VHT80 Beam Forming, M0 to M9 2ss

Antenna A Antenna B

Antenna C Antenna D

Conducted Bandedge Average, 5775 MHz, VHT80 Beam Forming, M0 to M9 3ss

Antenna A Antenna B

Antenna C

Conducted Bandedge Average, 5775 MHz, VHT80 Beam Forming, M0 to M9 3ss