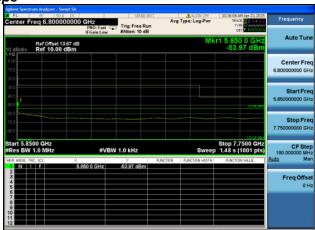

Conducted Bandedge Average, 5775 MHz, VHT80 Beam Forming, M0 to M9 2ss

Antenna A Antenna B

Conducted Bandedge Average, 5775 MHz, VHT80 Beam Forming, M0 to M9 2ss

Antenna A Antenna B

Antenna C

Conducted Bandedge Average, 5775 MHz, VHT80 Beam Forming, M0 to M9 2ss

Antenna A Antenna B

Antenna C Antenna D

Conducted Bandedge Average, 5775 MHz, VHT80 Beam Forming, M0 to M9 3ss

Antenna A Antenna B

Antenna C

Conducted Bandedge Average, 5775 MHz, VHT80 Beam Forming, M0 to M9 3ss