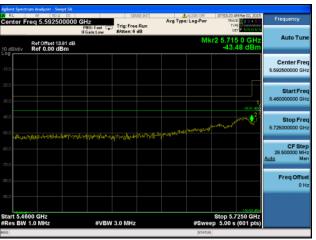

Conducted Bandedge Average, 5775 MHz, VHT80 Beam Forming, M0 to M9 2ss

Antenna A Antenna B

Conducted Bandedge Average, 5775 MHz, VHT80 Beam Forming, M0 to M9 2ss

Antenna A Antenna B

Antenna C

Conducted Bandedge Average, 5775 MHz, VHT80 Beam Forming, M0 to M9 2ss