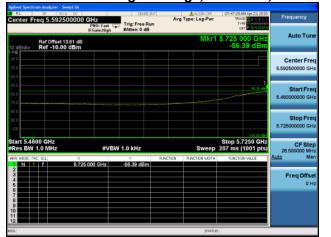

Antenna A Antenna B

Antenna C Antenna D

Conducted Bandedge Average, 5775 MHz, VHT80 Beam Forming, M0 to M9 3ss

Antenna A Antenna B

Antenna C

Conducted Bandedge Average, 5775 MHz, VHT80 Beam Forming, M0 to M9 3ss