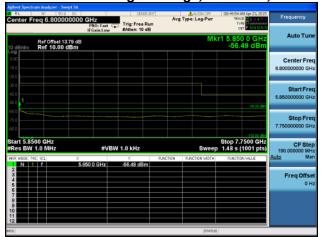

Antenna A Antenna B

Antenna C Antenna D

Conducted Bandedge Average, 5775 MHz, VHT80 Beam Forming, M0 to M9 3ss

Antenna A Antenna B

Antenna C

Conducted Bandedge Average, 5775 MHz, VHT80 Beam Forming, M0 to M9 3ss

Antenna A Antenna B

Antenna C Antenna D

Conducted Bandedge Average, 5775 MHz, VHT80 Beam Forming, M0 to M9 4ss

Antenna A Antenna B

Antenna C Antenna D