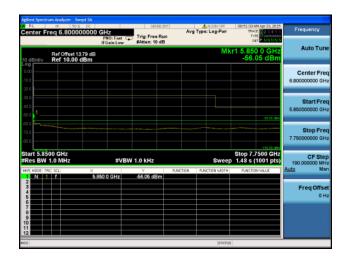

Antenna A Antenna B

Antenna C Antenna D

Conducted Bandedge Average, 5775 MHz, VHT80 Beam Forming, M0 to M9 4ss

Antenna A Antenna B

Antenna C Antenna D

### Conducted Bandedge Average, 5775 MHz, VHT80 STBC, M0 to M9 2ss

Antenna A Antenna B