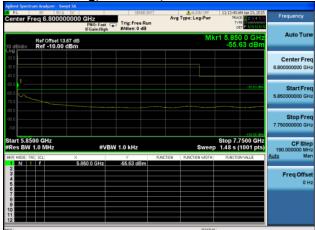

Conducted Bandedge Average, 5775 MHz, VHT80 Beam Forming, M0 to M9 2ss

Antenna A Antenna B

Conducted Bandedge Average, 5775 MHz, VHT80 Beam Forming, M0 to M9 2ss

Antenna A Antenna B

Antenna C

Conducted Bandedge Average, 5775 MHz, VHT80 Beam Forming, M0 to M9 2ss

Antenna A Antenna B

Antenna C Antenna D

Conducted Bandedge Average, 5775 MHz, VHT80 Beam Forming, M0 to M9 3ss

Antenna A Antenna B

Antenna C

Conducted Bandedge Average, 5775 MHz, VHT80 Beam Forming, M0 to M9 3ss