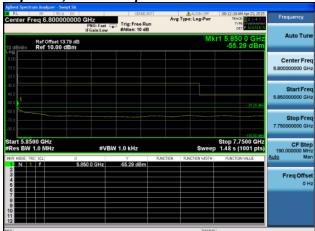

Antenna A Antenna B

Antenna C Antenna D

Conducted Bandedge Average, 5775 MHz, VHT80 Beam Forming, M0 to M9 3ss

Antenna A Antenna B

Antenna C

Conducted Bandedge Average, 5775 MHz, VHT80 Beam Forming, M0 to M9 3ss

Antenna A Antenna B

Antenna C Antenna D

Conducted Bandedge Average, 5775 MHz, VHT80 Beam Forming, M0 to M9 4ss

Antenna A Antenna B

Antenna C Antenna D