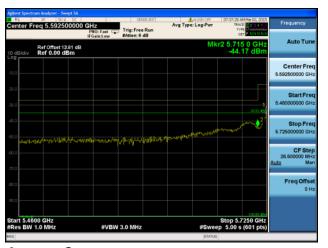

Conducted Bandedge Average, 5775 MHz, VHT80 Beam Forming, M0 to M9 2ss

Antenna A Antenna B

Conducted Bandedge Average, 5775 MHz, VHT80 Beam Forming, M0 to M9 2ss

Antenna A Antenna B

Antenna C

Conducted Bandedge Average, 5775 MHz, VHT80 Beam Forming, M0 to M9 2ss