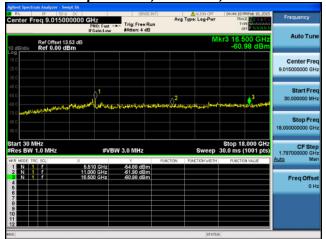

# Conducted Spurs Peak, 5580 MHz, 6 to 54 Mbps

Antenna B

# Conducted Spurs Peak, 5580 MHz, 6 to 54 Mbps

Antenna C

Antenna B