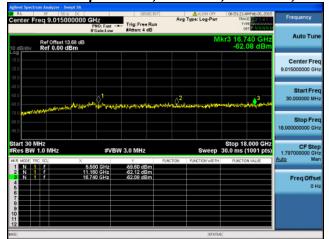

Antenna C

Conducted Spurs Peak, 5510 MHz, HT/VHT40 Beam Forming, M16 to M23, M0 to M9 3ss

Antenna B

Antenna C

Antenna D

Conducted Spurs Peak, 5510 MHz, VHT40 Beam Forming, M0 to M9 4ss

Antenna B

Antenna C