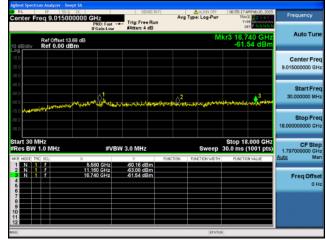

### Antenna A

Antenna C

#### Antenna B

Antenna D

Conducted Spurs Peak, 5580 MHz, 6 to 54 Mbps Beam Forming

Conducted Spurs Peak, 5580 MHz, 6 to 54 Mbps Beam Forming

Antenna B

Antenna C

Conducted Spurs Peak, 5580 MHz, 6 to 54 Mbps Beam Forming