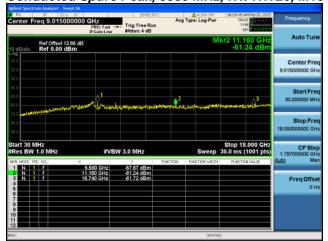

Antenna D

Conducted Spurs Peak, 5510 MHz, HT/VHT40 STBC, M0 to M7

Antenna A Antenna B

Conducted Spurs Peak, 5510 MHz, HT/VHT40 STBC, M0 to M7

Antenna B

Antenna C

Conducted Spurs Peak, 5510 MHz, HT/VHT40 STBC, M0 to M7