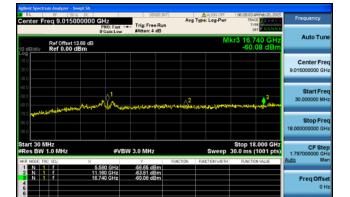

# Conducted Spurs Peak, 5580 MHz, 6 to 54 Mbps

Antenna C

Antenna B

## Conducted Spurs Peak, 5580 MHz, 6 to 54 Mbps