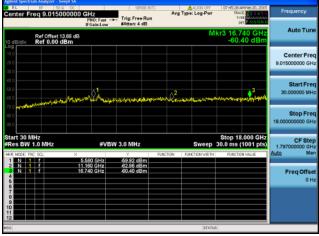

# | April | Specified | Analysis | Seed | Seed

Antenna B

Antenna C

Antenna D

Antenna C

Antenna B

Antenna C

Antenna D