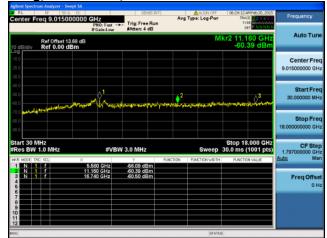

tenna B



Antenna C

Antenna D







Antenna B



Antenna C









Antenna B



Antenna C

Antenna D



Conducted Spurs Peak, 5580 MHz, VHT20, M0 to M9 4ss







Antenna B



Antenna C

Antenna D













Antenna A

Antenna B



Antenna C













Antenna C

Antenna D



Conducted Spurs Peak, 5580 MHz, HT/VHT20 Beam Forming, M8 to M15, M0 to M9 2ss







Conducted Spurs Peak, 5580 MHz, HT/VHT20 Beam Forming, M8 to M15, M0 to M9 2ss





Antenna A

Antenna B



Antenna C



Conducted Spurs Peak, 5580 MHz, HT/VHT20 Beam Forming, M8 to M15, M0 to M9 2ss











Antenna C

Antenna D



Conducted Spurs Peak, 5580 MHz, HT/VHT20 Beam Forming, M16 to M23, M0 to M9 3ss





Antenna B



Antenna C



Conducted Spurs Peak, 5580 MHz, HT/VHT20 Beam Forming, M16 to M23, M0 to M9 3ss







Antenna B



Antenna C

Antenna D



Conducted Spurs Peak, 5580 MHz, VHT20 Beam Forming, M0 to M9 4ss







Antenna B



Antenna C

Antenna D



Conducted Spurs Peak, 5580 MHz, HT/VHT20 STBC, M0 to M7







Conducted Spurs Peak, 5580 MHz, HT/VHT20 STBC, M0 to M7





Antenna B



Antenna C



Conducted Spurs Peak, 5580 MHz, HT/VHT20 STBC, M0 to M7







Antenna B



Antenna C

Antenna D

















Antenna A

Antenna B



Antenna C









Antenna B



Antenna C

Antenna D

















Antenna A

Antenna B



Antenna C









Antenna B



Antenna C

Antenna D













Antenna A

Antenna B



Antenna C









Antenna B



Antenna C

Antenna D







Antenna B



Antenna C









Antenna B



Antenna C

Antenna D



Conducted Spurs Peak, 5550 MHz, VHT40, M0 to M9 4