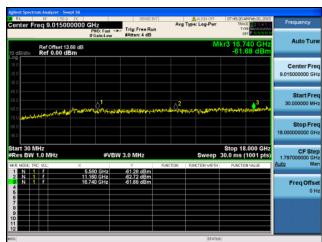

5580 MHz, 6 to 54 Mbps





Antenna C



Antenna B



## Conducted Spurs Peak, 5580 MHz, 6 to 54 Mbps



### Antenna A



Antenna C



#### Antenna B



Antenna D



Conducted Spurs Peak, 5580 MHz, 6 to 54 Mbps Beam Forming







Conducted Spurs Peak, 5580 MHz, 6 to 54 Mbps Beam Forming





Antenna B



Antenna C



Conducted Spurs Peak, 5580 MHz, 6 to 54 Mbps Beam Forming







Antenna B



Antenna C

Antenna D

















Antenna B



Antenna C













Antenna C

Antenna D













Antenna B



Antenna C









Antenna B



Antenna C

Antenna D







Antenna B



Antenna C









Antenna B



Antenna C

Antenna D



Conducted Spurs Peak, 5580 MHz, VHT20, M0 to M9 4ss







Antenna B



Antenna C

Antenna D













Antenna A

Antenna B



Antenna C













Antenna C

Antenna D



Conducted Spurs Peak, 5580 MHz, HT/VHT20 Beam Forming, M8 to M15, M0 to M9 2ss







Conducted Spurs Peak, 5580 MHz, HT/VHT20 Beam Forming, M8 to M15, M0 to M9 2ss





Antenna A

Antenna B



Antenna C



Conducted Spurs Peak, 5580 MHz, HT/VHT20 Beam Forming, M8 to M15, M0 to M9 2ss











Antenna C

Antenna D



Conducted Spurs Peak, 5580 MHz, HT/VHT20 Beam Forming, M16 to M23, M0 to M9 3ss





Antenna B



Antenna C



Conducted Spurs Peak, 5580 MHz, HT/VHT20 Beam Forming, M16 to M23, M0 to M9 3ss







Antenna B



Antenna C

Antenna D



Conducted Spurs Peak, 5580 MHz, VHT20 Beam Forming, M0 to M9 4ss







Antenna B



Antenna C

Antenna D



Conducted Spurs Peak, 5580 MHz, HT/VHT20 STBC, M0 to M7







Conducted Spurs Peak, 5580 MHz, HT/VHT20 STBC,