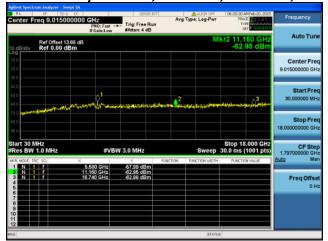

Antenna B

Antenna C

Antenna D

Antenna A Antenna B

Antenna A

Antenna B

Antenna C

Antenna B