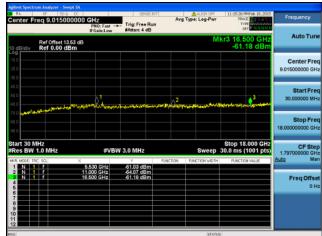

# | April | Specified | Analysis | Seed | Seed

Antenna B

Antenna C

Antenna D

Antenna C

Antenna B

Antenna C

Antenna D