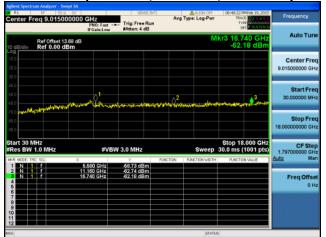

am Forming, M0 to M9 3ss











Antenna C

Antenna D



Conducted Spurs Peak, 5530 MHz, VHT80 Beam Forming, M0 to M9 4ss







Antenna B



Antenna C

Antenna D







Antenna A Antenna B







Antenna B



Antenna C









Antenna B



Antenna C

Antenna D



Conducted Spurs Peak, 5580 MHz, 6 to 54 Mbps



Antenna A



# Conducted Spurs Peak, 5580 MHz, 6 to 54 Mbps







Antenna B



# Conducted Spurs Peak, 5580 MHz, 6 to 54 Mbps





Antenna C



Antenna B



## Conducted Spurs Peak, 5580 MHz, 6 to 54 Mbps



### Antenna A



Antenna C



#### Antenna B



Antenna D



Conducted Spurs Peak, 5580 MHz, 6 to 54 Mbps Beam Forming







Conducted Spurs Peak, 5580 MHz, 6 to 54 Mbps Beam Forming





Antenna B



Antenna C



Conducted Spurs Peak, 5580 MHz, 6 to 54 Mbps Beam Forming







Antenna B



Antenna C

Antenna D

















Antenna B



Antenna C













Antenna C

Antenna D













Antenna B



Antenna C









Antenna B



Antenna C

Antenna D







Antenna B



Antenna C









Antenna B



Antenna C

Antenna D



Conducted Spurs Peak, 5580 MHz, VHT20, M0 to M9 4ss







Antenna B



Antenna C

Antenna D













Antenna A

Antenna B



Antenna C













Antenna C

Antenna D



Conducted Spurs Peak, 5580 MHz, HT/VHT20 Beam Forming, M8 to M15, M0 to M9 2ss







Conducted Spurs Peak, 5580 MHz, HT/VHT20 Beam Forming, M8 to M15, M0 to M9 2ss





Antenna A

Antenna B



Antenna C



Conducted Spurs Peak, 5580 MHz, HT/VHT20 Beam Forming, M8 to M15, M0 to M9 2ss











Antenna C

Antenna D



Conducted Spurs Peak, 5580 MHz, H