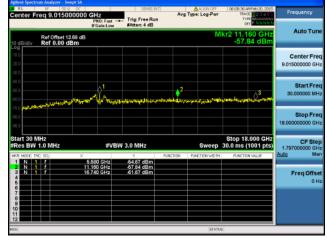

onducted Spurs Peak, 5580 MHz, VHT20, M0 to M9 4ss







Antenna B



Antenna C

Antenna D













Antenna A

Antenna B



Antenna C













Antenna C

Antenna D



Conducted Spurs Peak, 5580 MHz, HT/VHT20 Beam Forming, M8 to M15, M0 to M9 2ss







Conducted Spurs Peak, 5580 MHz, HT/VHT20 Beam Forming, M8 to M15, M0 to M9 2ss





Antenna A

Antenna B



Antenna C



Conducted Spurs Peak, 5580 MHz, HT/VHT20 Beam Forming, M8 to M15, M0 to M9 2ss











Antenna C

Antenna D



Conducted Spurs Peak, 5580 MHz, HT/VHT20 Beam Forming, M16 to M23, M0 to M9 3ss





Antenna B



Antenna C



Conducted Spurs Peak, 5580 MHz, HT/VHT20 Beam Forming, M16 to M23, M0 to M9 3ss







Antenna B



Antenna C

Antenna D



Conducted Spurs Peak, 5580 MHz, VHT20 Beam Forming, M0 to M9 4ss







Antenna B



Antenna C

Antenna D



Conducted Spurs Peak, 5580 MHz, HT/VHT20 STBC, M0 to M7







Conducted Spurs Peak, 5580 MHz, HT/VHT20 STBC, M0 to M7





Antenna B



Antenna C



Conducted Spurs Peak, 5580 MHz, HT/VHT20 STBC, M0 to M7







Antenna B



Antenna C

Antenna D

















Antenna A

Antenna B



Antenna C









Antenna B



Antenna C

Antenna D

















Antenna A

Antenna B



Antenna C









Antenna B



Antenna C

Antenna D













Antenna A

Antenna B



Antenna C









Antenna B



Antenna C

Antenna D







Antenna B



Antenna C









Antenna B



Antenna C

Antenna D



Conducted Spurs Peak, 5550 MHz, VHT40, M0 to M9 4ss







Antenna B



Antenna C

Antenna D













Antenna A

Antenna B



Antenna C









Antenna B