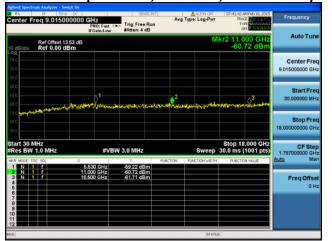

### Antenna A

Antenna C

#### Antenna B

Antenna D

Conducted Spurs Peak, 5580 MHz, 6 to 54 Mbps Beam Forming

Conducted Spurs Peak, 5580 MHz, 6 to 54 Mbps Beam Forming

Antenna B

Antenna C

Conducted Spurs Peak, 5580 MHz, 6 to 54 Mbps Beam Forming