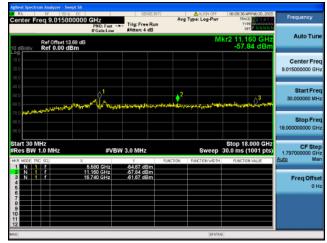

A



# Conducted Spurs Peak, 5580 MHz, 6 to 54 Mbps







Antenna B



# Conducted Spurs Peak, 5580 MHz, 6 to 54 Mbps





Antenna C



Antenna B



## Conducted Spurs Peak, 5580 MHz, 6 to 54 Mbps



### Antenna A



Antenna C



#### Antenna B



Antenna D



Conducted Spurs Peak, 5580 MHz, 6 to 54 Mbps Beam Forming







Conducted Spurs Peak, 5580 MHz, 6 to 54 Mbps Beam Forming





Antenna B



Antenna C



Conducted Spurs Peak, 5580 MHz, 6 to 54 Mbps Beam Forming







Antenna B



Antenna C

Antenna D

















Antenna B



Antenna C













Antenna C

Antenna D













Antenna B



Antenna C









Antenna B



Antenna C

Antenna D







Antenna B



Antenna C









Antenna B



Antenna C

Antenna D



Conducted Spurs Peak, 5580 MHz, VHT20, M0 to M9 4ss







Antenna B



Antenna C

Antenna D













Antenna A

Antenna B



Antenna C













Antenna C

Antenna D



Conducted Spurs Peak, 5580 MHz, HT/VHT20 Beam Forming, M8 to M15, M0 to M9 2ss







Conducted Spurs Peak, 5580 MHz, HT/VHT20 Beam Forming, M8 to M15, M0 to M9 2ss





Antenna A

Antenna B



Antenna C



Conducted Spurs Peak, 5580 MHz, HT/VHT20 Beam Forming, M8 to M15, M0 to M9 2ss











Antenna C

Antenna D



Conducted Spurs Peak, 5580 MHz, HT/VHT20 Beam Forming, M16 to M23, M0 to M9 3ss





Antenna B



Antenna C



Conducted Spurs Peak, 5580 MHz, HT/VHT20 Beam Forming, M16 to M23, M0 to M9 3ss







Antenna B



Antenna C

Antenna D



Conducted Spurs Peak, 5580 MHz, VHT20 Beam Forming, M0 to M9 4ss







Antenna B



Antenna C

Antenna D



Conducted Spu