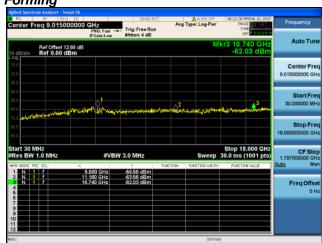

# Conducted Spurs Peak, 5580 MHz, 6 to 54 Mbps

Antenna B

# Conducted Spurs Peak, 5580 MHz, 6 to 54 Mbps

Antenna C

Antenna B