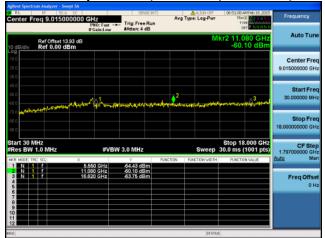

Antenna A

Antenna B

Antenna C

Antenna D

Conducted Spurs Peak, 5530 MHz, VHT80 Beam Forming, M0 to M9 1ss

Antenna A Antenna B

Conducted Spurs Peak, 5530 MHz, VHT80 Beam Forming, M0 to M9 1ss

Antenna B

Antenna C

Conducted Spurs Peak, 5530 MHz, VHT80 Beam Forming, M0 to M9 1ss

Antenna B

Antenna C

Antenna D

Conducted Spurs Peak, 5530 MHz, VHT80 Beam Forming, M0 to M9 2ss

Antenna A Antenna B

Conducted Spurs Peak, 5530 MHz, VHT80 Beam Forming, M0 to M9 2ss