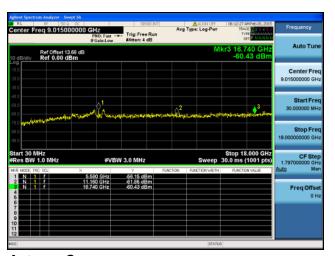

# Conducted Spurs Peak, 5580 MHz, 6 to 54 Mbps







Antenna B



# Conducted Spurs Peak, 5580 MHz, 6 to 54 Mbps





Antenna C



Antenna B



## Conducted Spurs Peak, 5580 MHz, 6 to 54 Mbps



### Antenna A



Antenna C



#### Antenna B



Antenna D



Conducted Spurs Peak, 5580 MHz, 6 to 54 Mbps Beam Forming







Conducted Spurs Peak, 5580 MHz, 6 to 54 Mbps Beam Forming





Antenna B



Antenna C



Conducted Spurs Peak, 5580 MHz, 6 to 54 Mbps Beam Forming







Antenna B



Antenna C

Antenna D

















Antenna B



Antenna C













Antenna C

Antenna D













Antenna B



Antenna C









Antenna B



Antenna C

Antenna D







Antenna B



Antenna C









Antenna B



Antenna C

Antenna D



Conducted Spurs Peak, 5580 MHz, VHT20, M0 to M9 4ss







Antenna B



Antenna C

Antenna D













Antenna A

Antenna B



Antenna C













Antenna C

Antenna D



Conducted Spurs Peak, 5580 MHz, HT/VHT20 Beam Forming, M8 to M15, M0 to M9 2ss







Conducted Spurs Peak, 5580 MHz, HT/VHT20 Beam Forming, M8 to M15, M0 to M9 2ss





Antenna A

Antenna B



Antenna C



Conducted Spurs Peak, 5580 MHz, HT/VHT20 Beam Forming, M8 to M15, M0 to M9 2ss











Antenna C

Antenna D



Conducted Spurs Peak, 5580 MHz, HT/VHT20 Beam Forming, M16 to M23, M0 to M9 3ss





Antenna B



Antenna C



Conducted Spurs Peak, 5580 MHz, HT/VHT20 Beam Forming, M16 to M23, M0 to M9 3ss







Antenna B



Antenna C

Antenna D



Conducted Spurs Peak, 5580 MHz, VHT20 Beam Forming, M0 to M9 4ss







Antenna B



Antenna C

Antenna D



Conducted Spurs