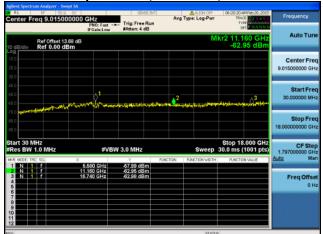

# Conducted Spurs Peak, 5580 MHz, 6 to 54 Mbps

Antenna C

Antenna B

## Conducted Spurs Peak, 5580 MHz, 6 to 54 Mbps