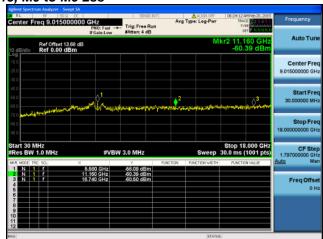

Conducted Spurs Peak, 5510 MHz, HT/VHT40 Beam Forming, M8 to M15, M0 to M9 2ss

Antenna B

Antenna C

Antenna D

Conducted Spurs Peak, 5510 MHz, HT/VHT40 Beam Forming, M16 to M23, M0 to M9 3ss

Antenna A

Antenna B