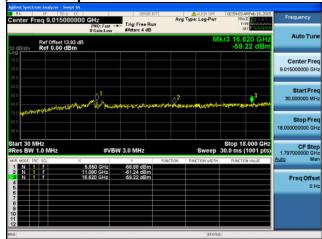

# Antenna A

Antenna C

Page No: 544 of 898

Antenna B

Antenna B

Antenna C

Antenna D

Antenna A Antenna B