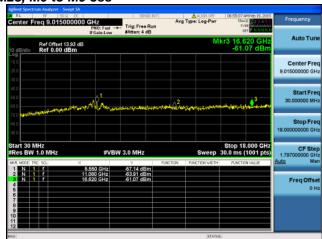

# | April | Specified | Analysis | Seed | Seed

Antenna B

Antenna C

Antenna D

Antenna C

Antenna B

Antenna C

Antenna D

Antenna A

Antenna B

Antenna C

Antenna D

Conducted Spurs Peak, 5530 MHz, VHT80 Beam Forming, M0 to M9 1ss

Antenna A Antenna B

Conducted Spurs Peak, 5530 MHz, VHT80 Beam Forming, M0 to M9 1ss

Antenna B