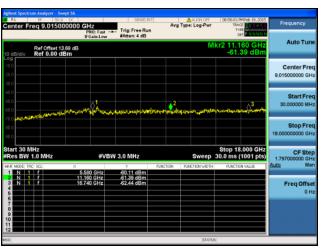

#### Antenna B

Antenna D

Conducted Spurs Peak, 5580 MHz, 6 to 54 Mbps Beam Forming

Conducted Spurs Peak, 5580 MHz, 6 to 54 Mbps Beam Forming

Antenna B

Antenna C

Conducted Spurs Peak, 5580 MHz, 6 to 54 Mbps Beam Forming