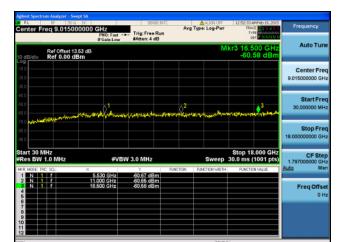

# | April | Specified | Analysis | Seed | Seed

Antenna B

Antenna C

Antenna D

Antenna C

Antenna B

Antenna C

Antenna D