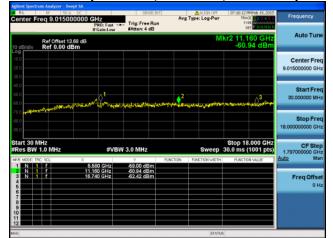

Antenna D

Antenna A Antenna B

Antenna B

Antenna C

Antenna B

Antenna C

Antenna D

Conducted Spurs Peak, 5580 MHz, 6 to 54 Mbps

Antenna A