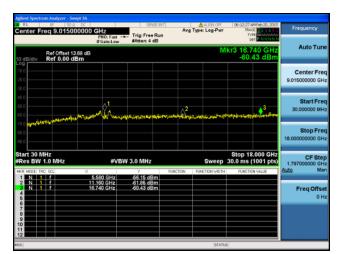

#### Antenna B

Antenna D

Conducted Spurs Peak, 5580 MHz, 6 to 54 Mbps Beam Forming

Conducted Spurs Peak, 5580 MHz, 6 to 54 Mbps Beam Forming

Antenna B

Antenna C

Conducted Spurs Peak, 5580 MHz, 6 to 54 Mbps Beam Forming