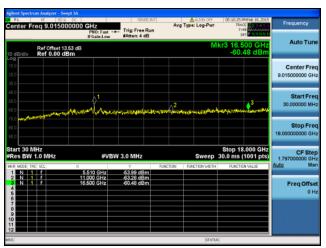

Antenna D

Antenna A Antenna B

Antenna B

Antenna C

Antenna B

Antenna C

Antenna D

Conducted Spurs Peak, 5580 MHz, 6 to 54 Mbps

Antenna A