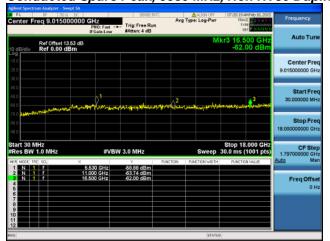

# Conducted Spurs Peak, 5580 MHz, 6 to 54 Mbps

Antenna C

Antenna B

## Conducted Spurs Peak, 5580 MHz, 6 to 54 Mbps