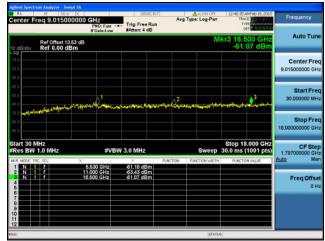

# | April | Specified | Analysis | Seed | Seed

Antenna B

Antenna C

Antenna D

Antenna C

Antenna B

Antenna C

Antenna D