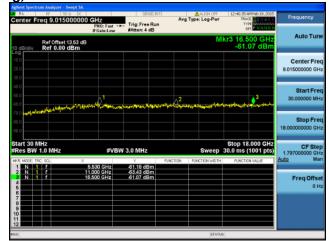

# | April | Specified | Analysis | Seed | Seed

Antenna B

Antenna C

Antenna D

Antenna C

Antenna B

Antenna C

Antenna D