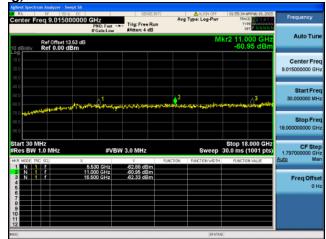

# Antenna A

Antenna C

Page No: 544 of 898

Antenna B

Antenna B

Antenna C

Antenna D

Antenna A Antenna B