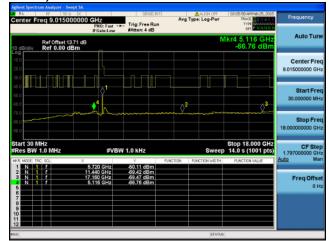

### Antenna A

Antenna B

Ref Offset 13.71 dB Ref 0.00 dBm

Antenna C

Antenna D

Antenna A

Antenna C

Antenna B