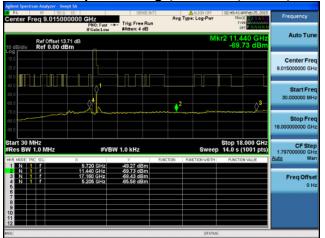

### Antenna A

Antenna B

Ref Offset 13.71 dB Ref 0.00 dBm

Antenna C

Antenna D

Antenna A

Antenna C

Antenna B