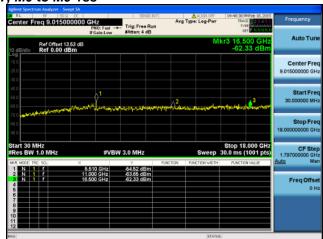

M0 to M9 3ss







Antenna B



Antenna C

Antenna D



Conducted Spurs Peak, 5500 MHz, VHT20 Beam Forming, M0 to M9 4ss







Antenna B



Antenna C

Antenna D



Conducted Spurs Peak, 5500 MHz, HT/VHT20 STBC, M0 to M7





Antenna A Antenna B



Conducted Spurs Peak, 5500 MHz, HT/VHT20 STBC, Mo to M7





Antenna B



Antenna C



Conducted Spurs Peak, 5500 MHz, HT/VHT20 STBC, M0 to M7







Antenna B



Antenna C

Antenna D



# Conducted Spurs Peak, 5510 MHz, Non HT40 Duplicate, 6 to 54 Mbps





Conducted Spurs Peak, 5510 MHz, Non HT40 Duplicate, 6 to 54 Mbps







Conducted Spurs Peak, 5510 MHz, Non HT40 Duplicate, 6 to 54 Mbps





Antenna A

Antenna B



Antenna C



Conducted Spurs Peak, 5510 MHz, Non HT40 Duplicate, 6 to 54 Mbps











Antenna C

Antenna D

















Antenna A

Antenna B



Antenna C









Antenna B



Antenna C

Antenna D













## Antenna A





Antenna C

Antenna B









Antenna B



Antenna C

Antenna D







Antenna A

Antenna B



Antenna C













Antenna C

Antenna D



Conducted Spurs Peak, 5510 MHz, VHT40, M0 to M9 4ss







Antenna B



Antenna C

Antenna D













Antenna A

Antenna B



Antenna C













Antenna C

Antenna D



Conducted Spurs Peak, 5510 MHz, HT/VHT40 Beam Forming, M8 to M15, M0 to M9 2ss







Conducted Spurs Peak, 5510 MHz, HT/VHT40 Beam Forming, M8 to M15, M0 to M9 2ss





Antenna A

Antenna B



Antenna C