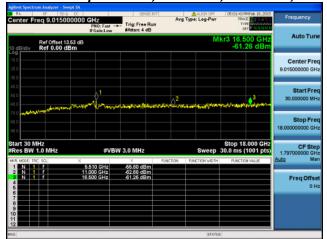

a C

Antenna D



Conducted Spurs Peak, 5500 MHz, VHT20 Beam Forming, M0 to M9 4ss







Antenna B



Antenna C

Antenna D



Conducted Spurs Peak, 5500 MHz, HT/VHT20 STBC, M0 to M7





Antenna A Antenna B



Conducted Spurs Peak, 5500 MHz, HT/VHT20 STBC, Mo to M7





Antenna B



Antenna C



Conducted Spurs Peak, 5500 MHz, HT/VHT20 STBC, M0 to M7







Antenna B



Antenna C

Antenna D



# Conducted Spurs Peak, 5510 MHz, Non HT40 Duplicate, 6 to 54 Mbps





Conducted Spurs Peak, 5510 MHz, Non HT40 Duplicate, 6 to 54 Mbps







Conducted Spurs Peak, 5510 MHz, Non HT40 Duplicate, 6 to 54 Mbps





Antenna A

Antenna B



Antenna C



Conducted Spurs Peak, 5510 MHz, Non HT40 Duplicate, 6 to 54 Mbps











Antenna C

Antenna D

















Antenna A

Antenna B



Antenna C









Antenna B



Antenna C

Antenna D













## Antenna A





Antenna C

Antenna B









Antenna B



Antenna C

Antenna D







Antenna A

Antenna B



Antenna C













Antenna C

Antenna D



Conducted Spurs Peak, 5510 MHz, VHT40, M0 to M9 4ss







Antenna B



Antenna C

Antenna D













Antenna A

Antenna B



Antenna C













Antenna C

Antenna D



Conducted Spurs Peak, 5510 MHz, HT/VHT40 Beam Forming, M8 to M15, M0 to M9 2ss







Conducted Spurs Peak, 5510 MHz, HT/VHT40 Beam Forming, M8 to M15, M0 to M9 2ss





Antenna A

Antenna B



Antenna C