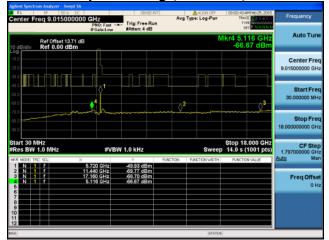

### Antenna A

Antenna B

Ref Offset 13.71 dB Ref 0.00 dBm

Antenna C

Antenna D

Antenna A

Antenna C

Antenna B