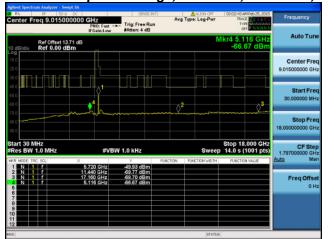

### Antenna A

Antenna B

Ref Offset 13.71 dB Ref 0.00 dBm

Antenna C

Antenna D

Antenna A

Antenna C

Antenna B