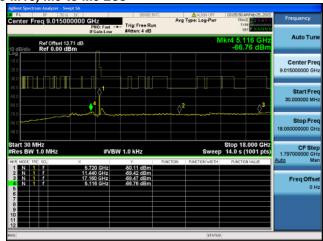

Antenna A

Antenna B

Antenna C

Conducted Spurs Average, 5710 MHz, HT/VHT40 Beam Forming, M8 to M15, M0 to M9 2ss

Antenna B

Antenna C

Antenna D

Conducted Spurs Average, 5710 MHz, HT/VHT40 Beam Forming, M16 to M23, M0 to M9 3ss