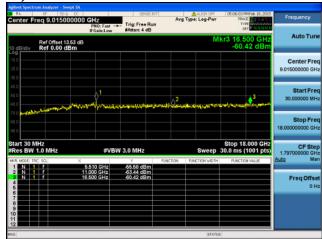

7





Antenna A Antenna B



Conducted Spurs Peak, 5500 MHz, HT/VHT20 STBC, Mo to M7





Antenna B



Antenna C



Conducted Spurs Peak, 5500 MHz, HT/VHT20 STBC, M0 to M7







Antenna B



Antenna C

Antenna D



# Conducted Spurs Peak, 5510 MHz, Non HT40 Duplicate, 6 to 54 Mbps





Conducted Spurs Peak, 5510 MHz, Non HT40 Duplicate, 6 to 54 Mbps







Conducted Spurs Peak, 5510 MHz, Non HT40 Duplicate, 6 to 54 Mbps





Antenna A

Antenna B



Antenna C



Conducted Spurs Peak, 5510 MHz, Non HT40 Duplicate, 6 to 54 Mbps











Antenna C

Antenna D

















Antenna A

Antenna B



Antenna C









Antenna B



Antenna C

Antenna D













## Antenna A





Antenna C

Antenna B









Antenna B



Antenna C

Antenna D







Antenna A

Antenna B



Antenna C













Antenna C

Antenna D



Conducted Spurs Peak, 5510 MHz, VHT40, M0 to M9 4ss







Antenna B



Antenna C

Antenna D













Antenna A

Antenna B



Antenna C













Antenna C

Antenna D



Conducted Spurs Peak, 5510 MHz, HT/VHT40 Beam Forming, M8 to M15, M0 to M9 2ss







Conducted Spurs Peak, 5510 MHz, HT/VHT40 Beam Forming, M8 to M15, M0 to M9 2ss





Antenna A

Antenna B



Antenna C