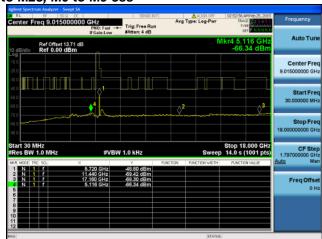

### Antenna A

Antenna B

Ref Offset 13.71 dB Ref 0.00 dBm

Antenna C

Antenna D

Antenna A

Antenna C

Antenna B