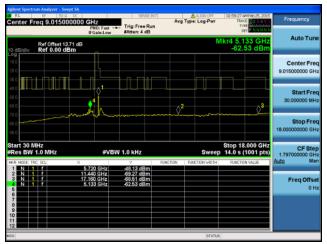

### Antenna A

Antenna B

Ref Offset 13.71 dB Ref 0.00 dBm

Antenna C

Antenna D

Antenna A

Antenna C

Antenna B