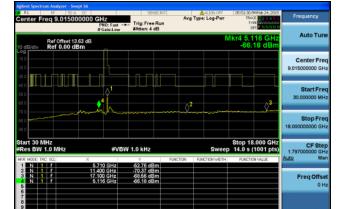

Conducted Spurs Average, 5710 MHz, VHT40, M0 to M9 4ss

Antenna B

Antenna C

Antenna D

Conducted Spurs Average, 5710 MHz, HT/VHT40 Beam Forming, M0 to M7, M0 to M9 1ss

Conducted Spurs Average, 5710 MHz, HT/VHT40 Beam Forming, M0 to M7, M0 to M9 1ss

Antenna A

Antenna B

Antenna C