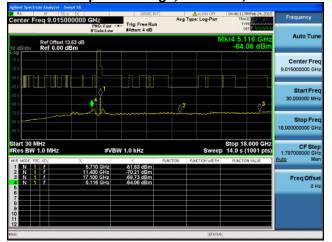

Conducted Spurs Average, 5710 MHz, VHT40, M0 to M9 4ss







Antenna B



Antenna C

Antenna D



Conducted Spurs Average, 5710 MHz, HT/VHT40 Beam Forming, M0 to M7, M0 to M9 1ss







Conducted Spurs Average, 5710 MHz, HT/VHT40 Beam Forming, M0 to M7, M0 to M9 1ss





Antenna A

Antenna B



Antenna C



## Conducted Spurs Average, 5710 MHz, HT/VHT40 Beam Forming, M0 to M7, M0 to M9 1ss







Antenna B



Antenna C

Antenna D



Conducted Spurs Average, 5710 MHz, HT/VHT40 Beam Forming, M8 to M15, M0 to M9 2ss







Conducted Spurs Average, 5710 MHz, HT/VHT40 Beam Forming, M8 to M15, M0 to M9 2ss





Antenna A

Antenna B



Antenna C



Conducted Spurs Average, 5710 MHz, HT/VHT40 Beam Forming, M8 to M15, M0 to M9 2ss







Antenna B



Antenna C

Antenna D



Conducted Spurs Average, 5710 MHz, HT/VHT40 Beam Forming, M16 to M23, M0 to M9 3ss





Antenna A

Antenna B



Antenna C



Conducted Spurs Average, 5710 MHz, HT/VHT40 Beam Forming, M16 to M23, M0 to M9