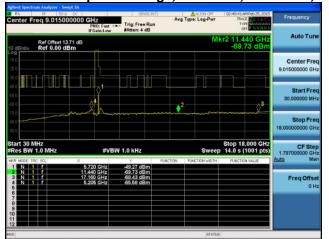

Antenna A

Antenna B

Antenna C

Conducted Spurs Average, 5710 MHz, HT/VHT40 Beam Forming, M16 to M23, M0 to M9 3ss

Antenna B

Antenna C

Antenna D

Conducted Spurs Average, 5710 MHz, VHT40 Beam Forming, M0 to M9 4ss