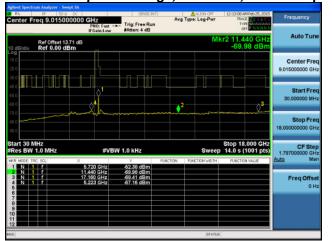

### Antenna A

Antenna B

Ref Offset 13.71 dB Ref 0.00 dBm

Antenna C

Antenna D

Antenna A

Antenna C

Antenna B