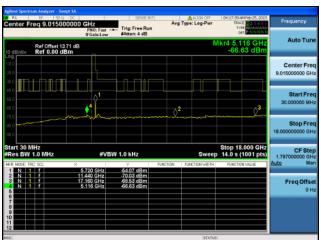

### Antenna A

Antenna B

Ref Offset 13.71 dB Ref 0.00 dBm

Antenna C

Antenna D

Antenna A

Antenna C

Antenna B

### Antenna A

Antenna C