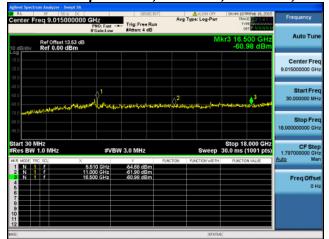

### Antenna A

Antenna B

Ref Offset 13.71 dB Ref 0.00 dBm

Antenna C

Antenna D

Antenna A

Antenna C

Antenna B

### Antenna A

Antenna C