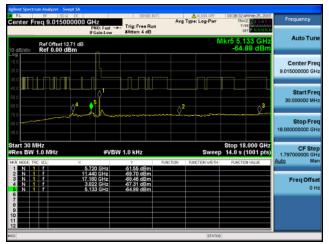

### Antenna A

Antenna B

Ref Offset 13.71 dB Ref 0.00 dBm

Antenna C

Antenna D

Antenna A

Antenna C

Antenna B