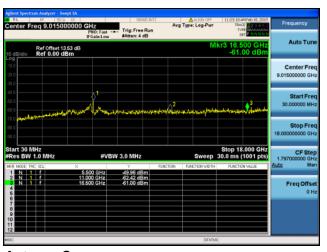

a A

Antenna B



Antenna C



Conducted Spurs Peak, 5500 MHz, HT/VHT20 Beam Forming, M0 to M7, M0 to M9 1ss











Antenna C

Antenna D



Conducted Spurs Peak, 5500 MHz, HT/VHT20 Beam Forming, M8 to M15, M0 to M9 2ss





Antenna A Antenna B



Conducted Spurs Peak, 5500 MHz, HT/VHT20 Beam Forming, M8 to M15, M0 to M9 2ss





Antenna A

Antenna B



Antenna C



Conducted Spurs Peak, 5500 MHz, HT/VHT20 Beam Forming, M8 to M15, M0 to M9 2ss







Antenna B



Antenna C

Antenna D



Conducted Spurs Peak, 5500 MHz, HT/VHT20 Beam Forming, M16 to M23, M0 to M9 3ss





Antenna B



Antenna C



Conducted Spurs Peak, 5500 MHz, HT/VHT20 Beam Forming, M16 to M23, M0 to M9 3ss







Antenna B



Antenna C

Antenna D



Conducted Spurs Peak, 5500 MHz, VHT20 Beam Forming, M0 to M9 4ss







Antenna B



Antenna C

Antenna D



Conducted Spurs Peak, 5500 MHz, HT/VHT20 STBC, M0 to M7





Antenna A Antenna B



Conducted Spurs Peak, 5500 MHz, HT/VHT20 STBC, Mo to M7





Antenna B



Antenna C



Conducted Spurs Peak, 5500 MHz, HT/VHT20 STBC, M0 to M7







Antenna B



Antenna C

Antenna D



# Conducted Spurs Peak, 5510 MHz, Non HT40 Duplicate, 6 to 54 Mbps





Conducted Spurs Peak, 5510 MHz, Non HT40 Duplicate, 6 to 54 Mbps







Conducted Spurs Peak, 5510 MHz, Non HT40 Duplicate, 6 to 54 Mbps





Antenna A

Antenna B



Antenna C



Conducted Spurs Peak, 5510 MHz, Non HT40 Duplicate, 6 to 54 Mbps











Antenna C

Antenna D

















Antenna A

Antenna B



Antenna C









Antenna B



Antenna C

Antenna D













## Antenna A





Antenna C

Antenn