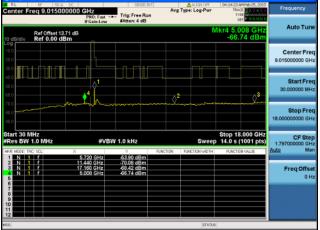

### Antenna A

Antenna B

Ref Offset 13.71 dB Ref 0.00 dBm

Antenna C

Antenna D

Antenna A

Antenna C

Antenna B

### Antenna A

Antenna C