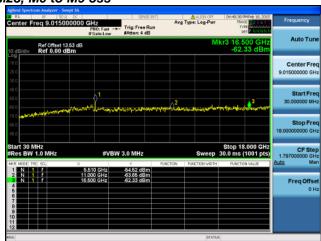

rs Peak, 5500 MHz, HT/VHT20 STBC, M0 to M7





Antenna A Antenna B



Conducted Spurs Peak, 5500 MHz, HT/VHT20 STBC, Mo to M7





Antenna B



Antenna C



Conducted Spurs Peak, 5500 MHz, HT/VHT20 STBC, M0 to M7







Antenna B



Antenna C

Antenna D



# Conducted Spurs Peak, 5510 MHz, Non HT40 Duplicate, 6 to 54 Mbps





Conducted Spurs Peak, 5510 MHz, Non HT40 Duplicate, 6 to 54 Mbps







Conducted Spurs Peak, 5510 MHz, Non HT40 Duplicate, 6 to 54 Mbps





Antenna A

Antenna B



Antenna C



Conducted Spurs Peak, 5510 MHz, Non HT40 Duplicate, 6 to 54 Mbps











Antenna C

Antenna D

















Antenna A

Antenna B



Antenna C









Antenna B



Antenna C

Antenna D













## Antenna A





Antenna C

Antenna B









Antenna B



Antenna C

Antenna D







Antenna A

Antenna B



Antenna C













Antenna C

Antenna D



Conducted Spurs Peak, 5510 MHz, VHT40, M0 to M9 4ss







Antenna B



Antenna C

Antenna D













Antenna A

Antenna B



Antenna C













Antenna C

Antenna D



Conducted Spurs Peak, 5510 MHz, HT/VHT40 Beam Forming, M8 to M15, M0 to M9 2ss







Conducted Spurs Peak, 5510 MHz, HT/VHT40 Beam Forming, M8 to M15, M0 to M9 2ss





Antenna A

Antenna B



Antenna C