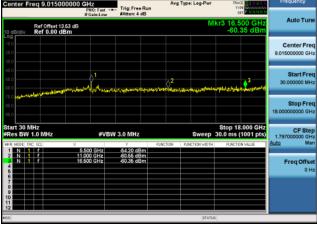

### Antenna A

Antenna B

Ref Offset 13.71 dB Ref 0.00 dBm

Antenna C

Antenna D

Antenna A

Antenna C

Antenna B