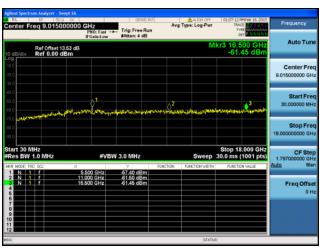

### Antenna A

Antenna B

Ref Offset 13.71 dB Ref 0.00 dBm

Antenna C

Antenna D

Antenna A

Antenna C

Antenna B