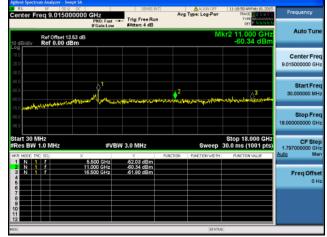

nna A

Antenna B



Antenna C



Conducted Spurs Peak, 5500 MHz, HT/VHT20 Beam Forming, M0 to M7, M0 to M9 1ss











Antenna C

Antenna D



Conducted Spurs Peak, 5500 MHz, HT/VHT20 Beam Forming, M8 to M15, M0 to M9 2ss





Antenna A Antenna B



Conducted Spurs Peak, 5500 MHz, HT/VHT20 Beam Forming, M8 to M15, M0 to M9 2ss





Antenna A

Antenna B



Antenna C



Conducted Spurs Peak, 5500 MHz, HT/VHT20 Beam Forming, M8 to M15, M0 to M9 2ss







Antenna B



Antenna C

Antenna D



Conducted Spurs Peak, 5500 MHz, HT/VHT20 Beam Forming, M16 to M23, M0 to M9 3ss





Antenna B



Antenna C



Conducted Spurs Peak, 5500 MHz, HT/VHT20 Beam Forming, M16 to M23, M0 to M9 3ss







Antenna B



Antenna C

Antenna D



Conducted Spurs Peak, 5500 MHz, VHT20 Beam Forming, M0 to M9 4ss







Antenna B



Antenna C

Antenna D



Conducted Spurs Peak, 5500 MHz, HT/VHT20 STBC, M0 to M7





Antenna A Antenna B



Conducted Spurs Peak, 5500 MHz, HT/VHT20 STBC, Mo to M7





Antenna B



Antenna C



Conducted Spurs Peak, 5500 MHz, HT/VHT20 STBC, M0 to M7







Antenna B



Antenna C

Antenna D



# Conducted Spurs Peak, 5510 MHz, Non HT40 Duplicate, 6 to 54 Mbps





Conducted Spurs Peak, 5510 MHz, Non HT40 Duplicate, 6 to 54 Mbps







Conducted Spurs Peak, 5510 MHz, Non HT40 Duplicate, 6 to 54 Mbps





Antenna A

Antenna B



Antenna C



Conducted Spurs Peak, 5510 MHz, Non HT40 Duplicate, 6 to 54 Mbps











Antenna C

Antenna D

















Antenna A

Antenna B



Antenna C









Antenna B



Antenna C

Antenna D













## Antenna A





Antenna C

Ante