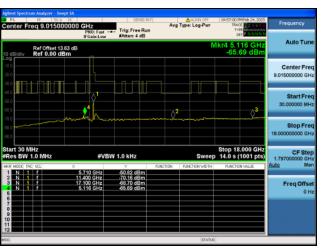

### Antenna A

Antenna B

Ref Offset 13.71 dB Ref 0.00 dBm

Antenna C

Antenna D

Antenna A

Antenna C

Antenna B