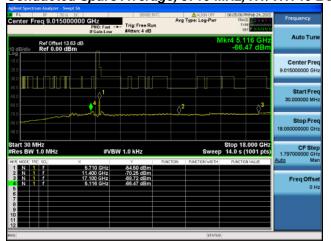

Conducted Spurs Average, 5710 MHz, VHT40, M0 to M9 4ss







Antenna B



Antenna C

Antenna D



Conducted Spurs Average, 5710 MHz, HT/VHT40 Beam Forming, M0 to M7, M0 to M9 1ss







Conducted Spurs Average, 5710 MHz, HT/VHT40 Beam Forming, M0 to M7, M0 to M9 1ss





Antenna A

Antenna B



Antenna C



## Conducted Spurs Average, 5710 MHz, HT/VHT40 Beam Forming, M0 to M7, M0 to M9 1ss







Antenna B



Antenna C

Antenna D



Conducted Spurs Average, 5710 MHz, HT/VHT40 Beam Forming, M8 to M15, M0 to M9 2ss







Conducted Spurs Average, 5710 MHz, HT/VHT40 Beam Forming, M8 to M15, M0 to M9 2ss





Antenna A

Antenna B



Antenna C



Conducted Spurs Average, 5710 MHz, HT/VHT40 Beam Forming, M8 to M15, M0 to M9 2ss







Antenna B



Antenna C

Antenna D



Conducted Spurs Average, 5710 MHz, HT/VHT40 Beam Forming, M16 to M23, M0 to M9 3ss





Antenna A

Antenna B



Antenna C



Conducted Spurs Average, 5710 MHz, HT/VHT40 Beam Forming, M16 to M23, M0 to M9 3ss







Antenna B



Antenna C

Antenna D



Conducted Spurs Average, 5710 MHz, VHT40