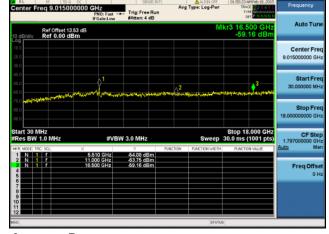

### Antenna A

Antenna B

Ref Offset 13.71 dB Ref 0.00 dBm

Antenna C

Antenna D

Antenna A

Antenna C

Antenna B