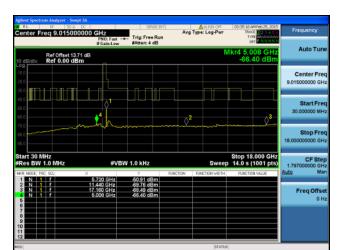

### Antenna A

Antenna B

Ref Offset 13.71 dB Ref 0.00 dBm

Antenna C

Antenna D

Antenna A

Antenna C

Antenna B

### Antenna A

Antenna C