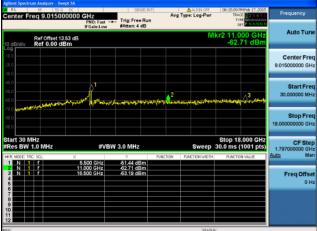

### Antenna A

Antenna B

Ref Offset 13.71 dB Ref 0.00 dBm

Antenna C

Antenna D

Antenna A

Antenna C

Antenna B

### Antenna A

Antenna C