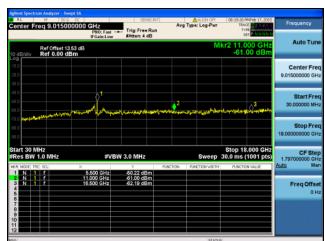

### Antenna A

Antenna B

Ref Offset 13.71 dB Ref 0.00 dBm

Antenna C

Antenna D

Antenna A

Antenna C

Antenna B

### Antenna A

Antenna C