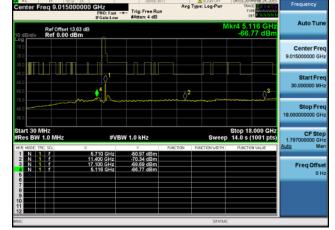

### Antenna A

Antenna B

Ref Offset 13.71 dB Ref 0.00 dBm

Antenna C

Antenna D

Antenna A

Antenna C

Antenna B