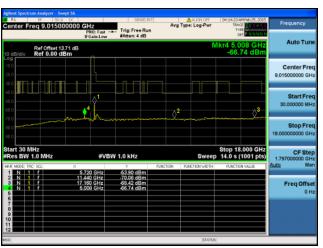

Conducted Spurs Average, 5710 MHz, VHT40, M0 to M9 4ss

Antenna B

Antenna C

Antenna D

Conducted Spurs Average, 5710 MHz, HT/VHT40 Beam Forming, M0 to M7, M0 to M9 1ss

Conducted Spurs Average, 5710 MHz, HT/VHT40 Beam Forming, M0 to M7, M0 to M9 1ss