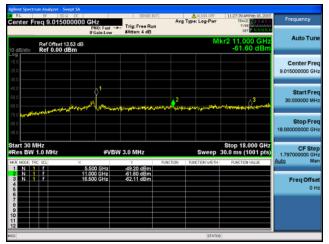

B



Antenna C



Conducted Spurs Peak, 5500 MHz, HT/VHT20 Beam Forming, M0 to M7, M0 to M9 1ss











Antenna C

Antenna D



Conducted Spurs Peak, 5500 MHz, HT/VHT20 Beam Forming, M8 to M15, M0 to M9 2ss





Antenna A Antenna B



Conducted Spurs Peak, 5500 MHz, HT/VHT20 Beam Forming, M8 to M15, M0 to M9 2ss





Antenna A

Antenna B



Antenna C



Conducted Spurs Peak, 5500 MHz, HT/VHT20 Beam Forming, M8 to M15, M0 to M9 2ss







Antenna B



Antenna C

Antenna D



Conducted Spurs Peak, 5500 MHz, HT/VHT20 Beam Forming, M16 to M23, M0 to M9 3ss





Antenna B



Antenna C



Conducted Spurs Peak, 5500 MHz, HT/VHT20 Beam Forming, M16 to M23, M0 to M9 3ss







Antenna B



Antenna C

Antenna D



Conducted Spurs Peak, 5500 MHz, VHT20 Beam Forming, M0 to M9 4ss







Antenna B



Antenna C

Antenna D



Conducted Spurs Peak, 5500 MHz, HT/VHT20 STBC, M0 to M7





Antenna A Antenna B



Conducted Spurs Peak, 5500 MHz, HT/VHT20 STBC, Mo to M7





Antenna B



Antenna C



Conducted Spurs Peak, 5500 MHz, HT/VHT20 STBC, M0 to M7







Antenna B



Antenna C

Antenna D



# Conducted Spurs Peak, 5510 MHz, Non HT40 Duplicate, 6 to 54 Mbps





Conducted Spurs Peak, 5510 MHz, Non HT40 Duplicate, 6 to 54 Mbps







Conducted Spurs Peak, 5510 MHz, Non HT40 Duplicate, 6 to 54 Mbps





Antenna A

Antenna B



Antenna C



Conducted Spurs Peak, 5510 MHz, Non HT40 Duplicate, 6 to 54 Mbps











Antenna C

Antenna D

















Antenna A

Antenna B



Antenna C









Antenna B



Antenna C

Antenna D













## Antenna A





Antenna C

Antenna B