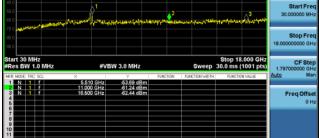

M0 to M9 4ss







Antenna B



Antenna C

Antenna D



Conducted Spurs Peak, 5500 MHz, HT/VHT20 STBC, M0 to M7





Antenna A Antenna B



Conducted Spurs Peak, 5500 MHz, HT/VHT20 STBC, Mo to M7





Antenna B



Antenna C



Conducted Spurs Peak, 5500 MHz, HT/VHT20 STBC, M0 to M7







Antenna B



Antenna C

Antenna D



# Conducted Spurs Peak, 5510 MHz, Non HT40 Duplicate, 6 to 54 Mbps





Conducted Spurs Peak, 5510 MHz, Non HT40 Duplicate, 6 to 54 Mbps







Conducted Spurs Peak, 5510 MHz, Non HT40 Duplicate, 6 to 54 Mbps





Antenna A

Antenna B



Antenna C



Conducted Spurs Peak, 5510 MHz, Non HT40 Duplicate, 6 to 54 Mbps











Antenna C

Antenna D

















Antenna A

Antenna B



Antenna C









Antenna B



Antenna C

Antenna D













## Antenna A





Antenna C

Antenna B









Antenna B



Antenna C

Antenna D







Antenna A

Antenna B



Antenna C













Antenna C

Antenna D



Conducted Spurs Peak, 5510 MHz, VHT40, M0 to M9 4ss







Antenna B



Antenna C

Antenna D













Antenna A

Antenna B



Antenna C













Antenna C

Antenna D



Conducted Spurs Peak, 5510 MHz, HT/VHT40 Beam Forming, M8 to M15, M0 to M9 2ss







Conducted Spurs Peak, 5510 MHz, HT/VHT40 Beam Forming, M8 to M15, M0 to M9 2ss





Antenna A

Antenna B



Antenna C