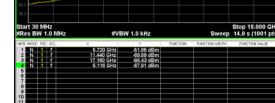

### Antenna A

Antenna B

Ref Offset 13.71 dB Ref 0.00 dBm

Antenna C

Antenna D

Antenna A

Antenna C

Antenna B