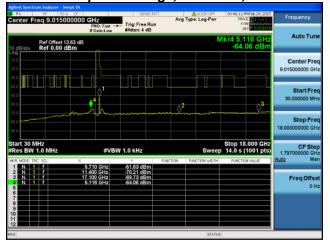

Antenna A

Antenna B

Antenna C

Conducted Spurs Average, 5710 MHz, HT/VHT40 Beam Forming, M8 to M15, M0 to M9 2ss

Antenna B

Antenna C

Antenna D

Conducted Spurs Average, 5710 MHz, HT/VHT40 Beam Forming, M16 to M23, M0 to M9 3ss

Antenna A

Antenna B

Antenna C

Conducted Spurs Average, 5710 MHz, HT/VHT40 Beam Forming, M16 to M23, M0 to M9 3ss

Antenna B

Antenna C

Antenna D

Conducted Spurs Average, 5710 MHz, VHT40 Beam Forming, M0 to M9 4ss