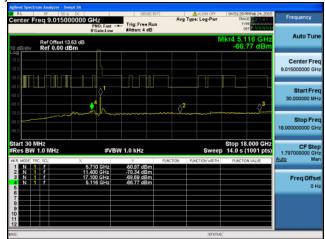

Antenna A

Antenna B

Antenna C

Conducted Spurs Average, 5710 MHz, HT/VHT40 Beam Forming, M16 to M23, M0 to M9 3ss

Antenna B

Antenna C

Antenna D

Conducted Spurs Average, 5710 MHz, VHT40 Beam Forming, M0 to M9 4ss

Antenna B

Antenna C

Antenna D

Conducted Spurs Average, 5710 MHz, HT/VHT40 STBC, M0 to M7

Conducted Spurs Average, 5710 MHz, HT/VHT40 STBC, M0 to M7

Antenna B

Antenna C

Conducted Spurs Average, 5710 MHz, HT/VHT40 STBC, M0 to M7