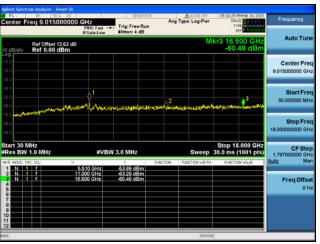

Antenna C

Antenna D



Conducted Spurs Peak, 5500 MHz, HT/VHT20 STBC, M0 to M7





Antenna A Antenna B



Conducted Spurs Peak, 5500 MHz, HT/VHT20 STBC, Mo to M7





Antenna B



Antenna C



Conducted Spurs Peak, 5500 MHz, HT/VHT20 STBC, M0 to M7







Antenna B



Antenna C

Antenna D



# Conducted Spurs Peak, 5510 MHz, Non HT40 Duplicate, 6 to 54 Mbps





Conducted Spurs Peak, 5510 MHz, Non HT40 Duplicate, 6 to 54 Mbps







Conducted Spurs Peak, 5510 MHz, Non HT40 Duplicate, 6 to 54 Mbps





Antenna A

Antenna B



Antenna C



Conducted Spurs Peak, 5510 MHz, Non HT40 Duplicate, 6 to 54 Mbps











Antenna C

Antenna D

















Antenna A

Antenna B



Antenna C









Antenna B



Antenna C

Antenna D













## Antenna A





Antenna C

Antenna B









Antenna B



Antenna C

Antenna D







Antenna A

Antenna B



Antenna C













Antenna C

Antenna D



Conducted Spurs Peak, 5510 MHz, VHT40, M0 to M9 4ss







Antenna B



Antenna C

Antenna D













Antenna A

Antenna B



Antenna C













Antenna C

Antenna D



Conducted Spurs Peak, 5510 MHz, HT/VHT40 Beam Forming, M8 to M15, M0 to M9 2ss







Conducted Spurs Peak, 5510 MHz, HT/VHT40 Beam Forming, M8 to M15, M0 to M9 2ss





Antenna A

Antenna B



Antenna C