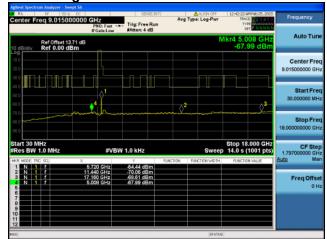

### Antenna A

Antenna B

Ref Offset 13.71 dB Ref 0.00 dBm

Antenna C

Antenna D

Antenna A

Antenna C

Antenna B