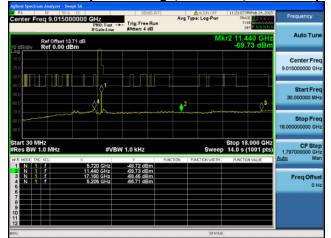

### Antenna A

Antenna B

Ref Offset 13.71 dB Ref 0.00 dBm

Antenna C

Antenna D

Antenna A

Antenna C

Antenna B