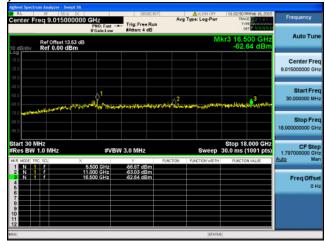

### Antenna A

Antenna B

Ref Offset 13.71 dB Ref 0.00 dBm

Antenna C

Antenna D

Antenna A

Antenna C

Antenna B