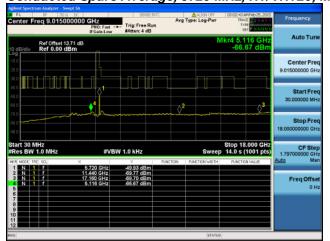

## Conducted Spurs Average, 5710 MHz, HT/VHT40 Beam Forming, M0 to M7, M0 to M9 1ss

Antenna B

Antenna C

Antenna D

Conducted Spurs Average, 5710 MHz, HT/VHT40 Beam Forming, M8 to M15, M0 to M9 2ss

Conducted Spurs Average, 5710 MHz, HT/VHT40 Beam Forming, M8 to M15, M0 to M9 2ss