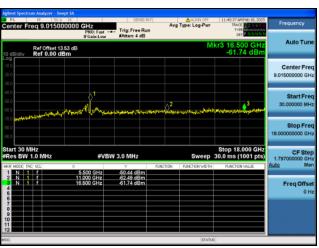

enna A Antenna B



Conducted Spurs Peak, 5500 MHz, HT/VHT20 Beam Forming, M0 to M7, M0 to M9 1ss





Antenna A

Antenna B



Antenna C



Conducted Spurs Peak, 5500 MHz, HT/VHT20 Beam Forming, M0 to M7, M0 to M9 1ss











Antenna C

Antenna D



Conducted Spurs Peak, 5500 MHz, HT/VHT20 Beam Forming, M8 to M15, M0 to M9 2ss





Antenna A Antenna B



Conducted Spurs Peak, 5500 MHz, HT/VHT20 Beam Forming, M8 to M15, M0 to M9 2ss





Antenna A

Antenna B



Antenna C



Conducted Spurs Peak, 5500 MHz, HT/VHT20 Beam Forming, M8 to M15, M0 to M9 2ss







Antenna B



Antenna C

Antenna D



Conducted Spurs Peak, 5500 MHz, HT/VHT20 Beam Forming, M16 to M23, M0 to M9 3ss





Antenna B



Antenna C



Conducted Spurs Peak, 5500 MHz, HT/VHT20 Beam Forming, M16 to M23, M0 to M9 3ss







Antenna B



Antenna C

Antenna D



Conducted Spurs Peak, 5500 MHz, VHT20 Beam Forming, M0 to M9 4ss







Antenna B



Antenna C

Antenna D



Conducted Spurs Peak, 5500 MHz, HT/VHT20 STBC, M0 to M7





Antenna A Antenna B



Conducted Spurs Peak, 5500 MHz, HT/VHT20 STBC, Mo to M7





Antenna B



Antenna C



Conducted Spurs Peak, 5500 MHz, HT/VHT20 STBC, M0 to M7







Antenna B



Antenna C

Antenna D



# Conducted Spurs Peak, 5510 MHz, Non HT40 Duplicate, 6 to 54 Mbps





Conducted Spurs Peak, 5510 MHz, Non HT40 Duplicate, 6 to 54 Mbps







Conducted Spurs Peak, 5510 MHz, Non HT40 Duplicate, 6 to 54 Mbps





Antenna A

Antenna B



Antenna C



Conducted Spurs Peak, 5510 MHz, Non HT40 Duplicate, 6 to 54 Mbps











Antenna C

Antenna D

















Antenna A

Anten