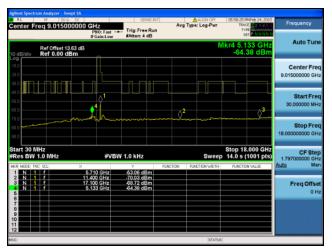

## Conducted Spurs Average, 5710 MHz, HT/VHT40 Beam Forming, M0 to M7, M0 to M9 1ss

Antenna B

Antenna C

Antenna D

Conducted Spurs Average, 5710 MHz, HT/VHT40 Beam Forming, M8 to M15, M0 to M9 2ss

Conducted Spurs Average, 5710 MHz, HT/VHT40 Beam Forming, M8 to M15, M0 to M9 2ss

Antenna A

Antenna B

Antenna C

Conducted Spurs Average, 5710 MHz, HT/VHT40 Beam Forming, M8 to M15, M0 to M9 2ss

Antenna B

Antenna C

Antenna D

Conducted Spurs Average, 5710 MHz, HT/VHT40 Beam Forming, M16 to M23, M0 to M9 3ss