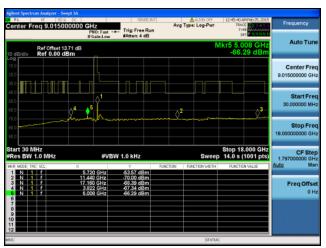

### Antenna A

Antenna B

Ref Offset 13.71 dB Ref 0.00 dBm

Antenna C

Antenna D

Antenna A

Antenna C

Antenna B