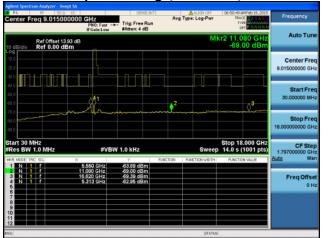

# Conducted Spurs Average, 5550 MHz, HT/VHT40, M16 to M23, M0 to M9 3ss

Antenna B

Antenna C

### Conducted Spurs Average, 5550 MHz, HT/VHT40, M16 to M23, M0 to M9 3ss

Antenna B

Antenna C

Antenna D

Antenna A

Ref Offset 13.93 dB Ref 0.00 dBm

Trig: Free Run

Antenna C