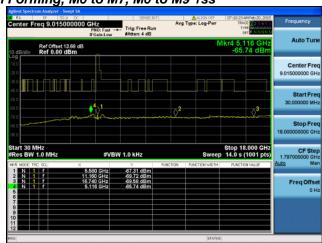

# Conducted Spurs Average, 5550 MHz, HT/VHT40, M16 to M23, M0 to M9 3ss

Antenna B

Antenna C

### Conducted Spurs Average, 5550 MHz, HT/VHT40, M16 to M23, M0 to M9 3ss

Antenna B

Antenna C

Antenna D

Antenna A

Ref Offset 13.93 dB Ref 0.00 dBm

Trig: Free Run

Antenna C