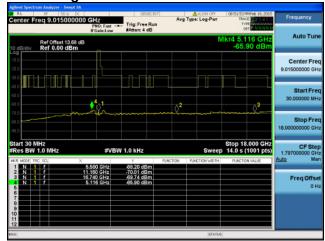

Antenna D

Conducted Spurs Average, 5550 MHz, HT/VHT40 Beam Forming, M0 to M7, M0 to M9 1ss

Antenna A Antenna B

Page No: 390 of 898

### Conducted Spurs Average, 5550 MHz, HT/VHT40 Beam Forming, M0 to M7, M0 to M9 1ss