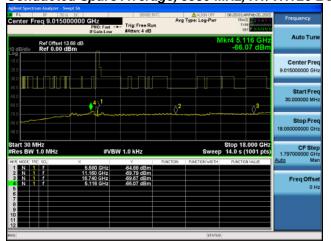

# Conducted Spurs Average, 5550 MHz, HT/VHT40, M16 to M23, M0 to M9 3ss

Antenna B

Antenna C

### Conducted Spurs Average, 5550 MHz, HT/VHT40, M16 to M23, M0 to M9 3ss

Antenna B

Antenna C

Antenna D

Antenna A

Ref Offset 13.93 dB Ref 0.00 dBm

Trig: Free Run

Antenna C