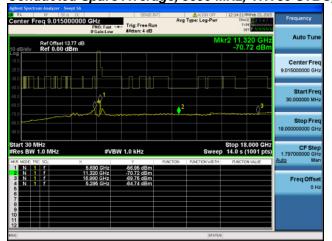

# Conducted Spurs Average, 5550 MHz, HT/VHT40, M16 to M23, M0 to M9 3ss

Antenna B

Antenna C

### Conducted Spurs Average, 5550 MHz, HT/VHT40, M16 to M23, M0 to M9 3ss

Antenna B

Antenna C

Antenna D

Antenna A

Ref Offset 13.93 dB Ref 0.00 dBm

Trig: Free Run

Antenna C