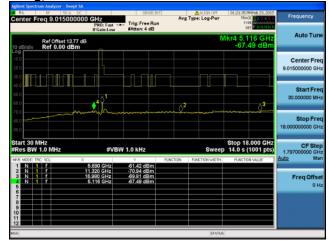

# Conducted Spurs Average, 5550 MHz, HT/VHT40, M16 to M23, M0 to M9 3ss

Antenna B

Antenna C

### Conducted Spurs Average, 5550 MHz, HT/VHT40, M16 to M23, M0 to M9 3ss

Antenna B

Antenna C

Antenna D

Antenna A

Ref Offset 13.93 dB Ref 0.00 dBm

Trig: Free Run

Antenna C