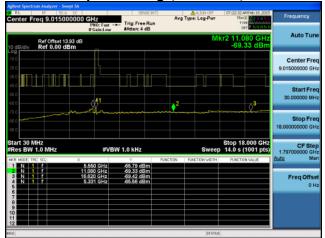

# Conducted Spurs Average, 5550 MHz, HT/VHT40, M16 to M23, M0 to M9 3ss

Antenna B

Antenna C

### Conducted Spurs Average, 5550 MHz, HT/VHT40, M16 to M23, M0 to M9 3ss

Antenna B

Antenna C

Antenna D

Antenna A

Ref Offset 13.93 dB Ref 0.00 dBm

Trig: Free Run

Antenna C