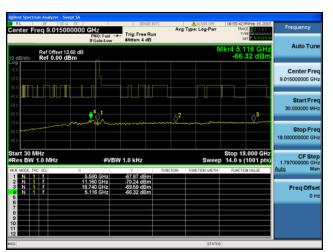

### Conducted Spurs Average, 5550 MHz, HT/VHT40 Beam Forming, M0 to M7, M0 to M9 1ss

#### Antenna A

Antenna C

Page No: 391 of 898

Antenna B

Conducted Spurs Average, 5550 MHz, HT/VHT40 Beam Forming, M0 to M7, M0 to M9 1ss

Antenna A

Antenna B

Antenna C