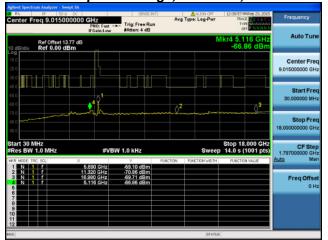

# Conducted Spurs Average, 5550 MHz, HT/VHT40, M16 to M23, M0 to M9 3ss

Antenna B

Antenna C

### Conducted Spurs Average, 5550 MHz, HT/VHT40, M16 to M23, M0 to M9 3ss

Antenna B

Antenna C

Antenna D

Antenna A

Ref Offset 13.93 dB Ref 0.00 dBm

Trig: Free Run

Antenna C