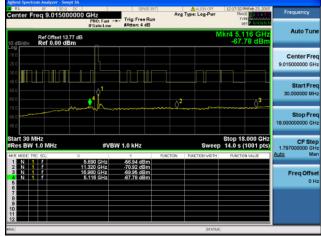

# Conducted Spurs Average, 5550 MHz, HT/VHT40, M16 to M23, M0 to M9 3ss

Antenna B

Antenna C

### Conducted Spurs Average, 5550 MHz, HT/VHT40, M16 to M23, M0 to M9 3ss

Antenna B

Antenna C

Antenna D

Antenna A

Ref Offset 13.93 dB Ref 0.00 dBm

Trig: Free Run

Antenna C