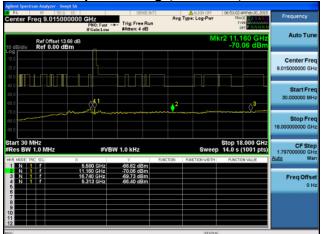

# Conducted Spurs Average, 5550 MHz, HT/VHT40, M16 to M23, M0 to M9 3ss

Antenna B

Antenna C

### Conducted Spurs Average, 5550 MHz, HT/VHT40, M16 to M23, M0 to M9 3ss

Antenna B

Antenna C

Antenna D

Antenna A

Ref Offset 13.93 dB Ref 0.00 dBm

Trig: Free Run

Antenna C