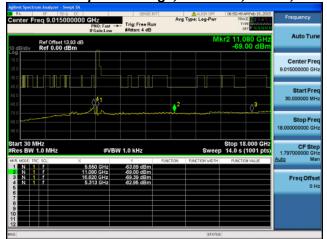

### Conducted Spurs Average, 5550 MHz, HT/VHT40, M16 to M23, M0 to M9 3ss

Antenna B

Antenna C

Antenna D

Antenna A

Ref Offset 13.93 dB Ref 0.00 dBm

Trig: Free Run

Antenna C