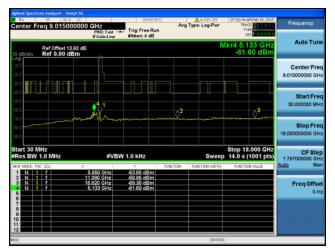

# Conducted Spurs Average, 5550 MHz, HT/VHT40, M16 to M23, M0 to M9 3ss

Antenna B

Antenna C

### Conducted Spurs Average, 5550 MHz, HT/VHT40, M16 to M23, M0 to M9 3ss

Antenna B

Antenna C

Antenna D

Antenna A

Ref Offset 13.93 dB Ref 0.00 dBm

Trig: Free Run

Antenna C