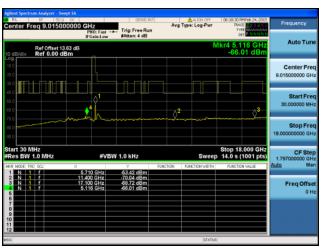

# Conducted Spurs Average, 5550 MHz, HT/VHT40, M16 to M23, M0 to M9 3ss

Antenna B

Antenna C

### Conducted Spurs Average, 5550 MHz, HT/VHT40, M16 to M23, M0 to M9 3ss

Antenna B

Antenna C

Antenna D

Antenna A

Ref Offset 13.93 dB Ref 0.00 dBm

Trig: Free Run

Antenna C