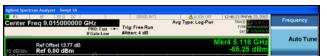

# Conducted Spurs Average, 5550 MHz, HT/VHT40, M16 to M23, M0 to M9 3ss

Antenna B

Antenna C

### Conducted Spurs Average, 5550 MHz, HT/VHT40, M16 to M23, M0 to M9 3ss

Antenna B

Antenna C

Antenna D

Antenna A

Ref Offset 13.93 dB Ref 0.00 dBm

Trig: Free Run

Antenna C