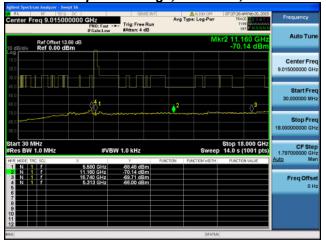

# Conducted Spurs Average, 5550 MHz, HT/VHT40, M16 to M23, M0 to M9 3ss

Antenna B

Antenna C

### Conducted Spurs Average, 5550 MHz, HT/VHT40, M16 to M23, M0 to M9 3ss

Antenna B

Antenna C

Antenna D

Antenna A

Ref Offset 13.93 dB Ref 0.00 dBm

Trig: Free Run

Antenna C