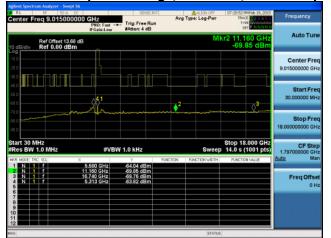

# Conducted Spurs Average, 5550 MHz, HT/VHT40, M16 to M23, M0 to M9 3ss

Antenna B

Antenna C

### Conducted Spurs Average, 5550 MHz, HT/VHT40, M16 to M23, M0 to M9 3ss

Antenna B

Antenna C

Antenna D

Antenna A

Ref Offset 13.93 dB Ref 0.00 dBm

Trig: Free Run

Antenna C