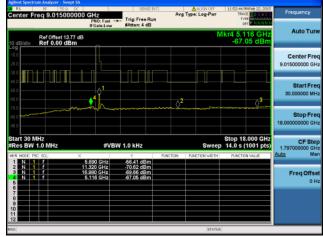

### Conducted Spurs Average, 5550 MHz, HT/VHT40, M16 to M23, M0 to M9 3ss

Antenna B

Antenna C

Antenna D

Antenna A

Ref Offset 13.93 dB Ref 0.00 dBm

Trig: Free Run

Antenna C