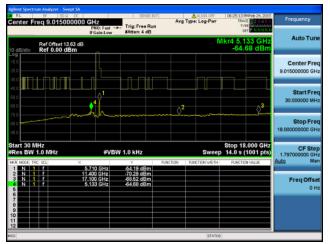

# Conducted Spurs Average, 5550 MHz, HT/VHT40, M16 to M23, M0 to M9 3ss

Antenna B

Antenna C

### Conducted Spurs Average, 5550 MHz, HT/VHT40, M16 to M23, M0 to M9 3ss

Antenna B

Antenna C

Antenna D

Antenna A

Ref Offset 13.93 dB Ref 0.00 dBm

Trig: Free Run

Antenna C