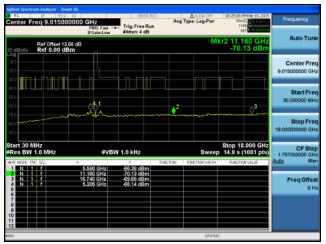

### Conducted Spurs Average, 5550 MHz, HT/VHT40, M16 to M23, M0 to M9 3ss

Antenna B

Antenna C

Antenna D

Antenna A

Ref Offset 13.93 dB Ref 0.00 dBm

Trig: Free Run

Antenna C