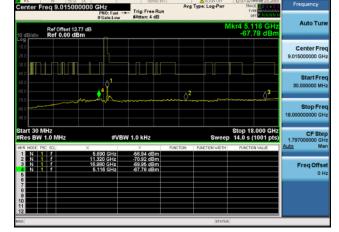

# Conducted Spurs Average, 5550 MHz, HT/VHT40, M16 to M23, M0 to M9 3ss

Antenna B

Antenna C

### Conducted Spurs Average, 5550 MHz, HT/VHT40, M16 to M23, M0 to M9 3ss

Antenna B

Antenna C

Antenna D

Antenna A

Ref Offset 13.93 dB Ref 0.00 dBm

Trig: Free Run

Antenna C