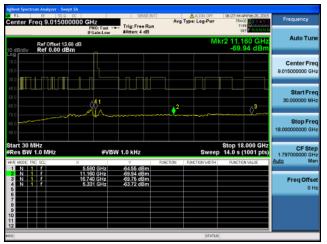

# Conducted Spurs Average, 5550 MHz, HT/VHT40, M16 to M23, M0 to M9 3ss

Antenna B

Antenna C

### Conducted Spurs Average, 5550 MHz, HT/VHT40, M16 to M23, M0 to M9 3ss

Antenna B

Antenna C

Antenna D

Antenna A

Ref Offset 13.93 dB Ref 0.00 dBm

Trig: Free Run

Antenna C