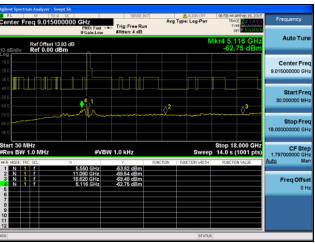

### Conducted Spurs Average, 5550 MHz, HT/VHT40, M16 to M23, M0 to M9 3ss

Antenna B

Antenna C

Antenna D

Antenna A

Ref Offset 13.93 dB Ref 0.00 dBm

Trig: Free Run

Antenna C