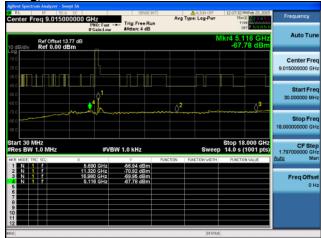

# Conducted Spurs Average, 5550 MHz, HT/VHT40, M16 to M23, M0 to M9 3ss

Antenna B

Antenna C

### Conducted Spurs Average, 5550 MHz, HT/VHT40, M16 to M23, M0 to M9 3ss

Antenna B

Antenna C

Antenna D

Antenna A

Ref Offset 13.93 dB Ref 0.00 dBm

Trig: Free Run

Antenna C