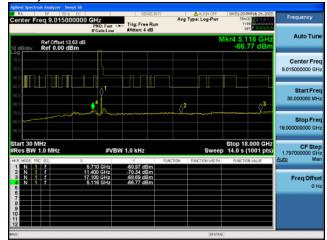

# Conducted Spurs Average, 5550 MHz, HT/VHT40, M16 to M23, M0 to M9 3ss

Antenna B

Antenna C

### Conducted Spurs Average, 5550 MHz, HT/VHT40, M16 to M23, M0 to M9 3ss

Antenna B

Antenna C

Antenna D

Antenna A

Ref Offset 13.93 dB Ref 0.00 dBm

Trig: Free Run

Antenna C