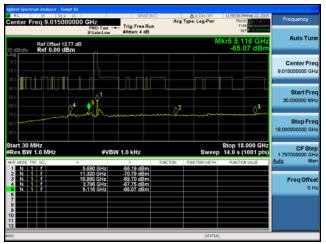

### Conducted Spurs Average, 5550 MHz, HT/VHT40, M16 to M23, M0 to M9 3ss

Antenna B

Antenna C

Antenna D

Antenna A

Ref Offset 13.93 dB Ref 0.00 dBm

Trig: Free Run

Antenna C