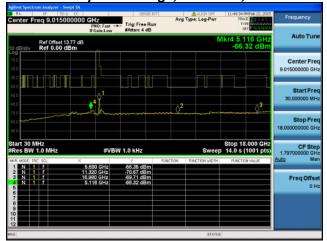

### Conducted Spurs Average, 5550 MHz, HT/VHT40, M16 to M23, M0 to M9 3ss

Antenna B

Antenna C

Antenna D

Antenna A

Ref Offset 13.93 dB Ref 0.00 dBm

Trig: Free Run

Antenna C