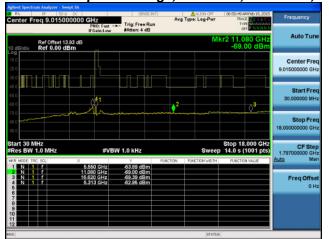

### Conducted Spurs Average, 5550 MHz, HT/VHT40, M16 to M23, M0 to M9 3ss

Antenna B

Antenna C

Antenna D

Antenna A

Ref Offset 13.93 dB Ref 0.00 dBm

Trig: Free Run

Antenna C