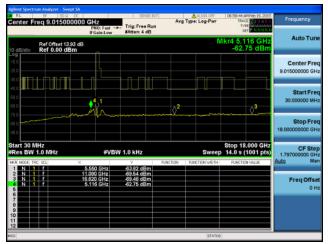

# Conducted Spurs Average, 5550 MHz, HT/VHT40, M16 to M23, M0 to M9 3ss

Antenna B

Antenna C

### Conducted Spurs Average, 5550 MHz, HT/VHT40, M16 to M23, M0 to M9 3ss

Antenna B

Antenna C

Antenna D

Antenna A

Ref Offset 13.93 dB Ref 0.00 dBm

Trig: Free Run

Antenna C