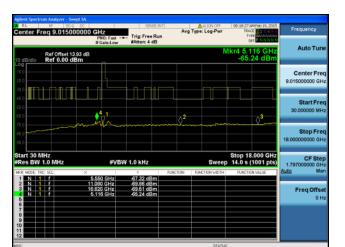

# Conducted Spurs Average, 5550 MHz, HT/VHT40, M16 to M23, M0 to M9 3ss

Antenna B

Antenna C

### Conducted Spurs Average, 5550 MHz, HT/VHT40, M16 to M23, M0 to M9 3ss

Antenna B

Antenna C

Antenna D

Antenna A

Ref Offset 13.93 dB Ref 0.00 dBm

Trig: Free Run

Antenna C