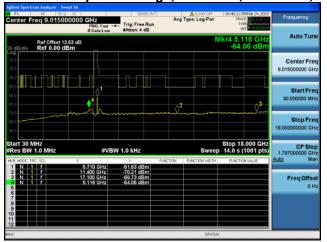

# Conducted Spurs Average, 5550 MHz, HT/VHT40, M16 to M23, M0 to M9 3ss

Antenna B

Antenna C

### Conducted Spurs Average, 5550 MHz, HT/VHT40, M16 to M23, M0 to M9 3ss

Antenna B

Antenna C

Antenna D

Antenna A

Ref Offset 13.93 dB Ref 0.00 dBm

Trig: Free Run

Antenna C