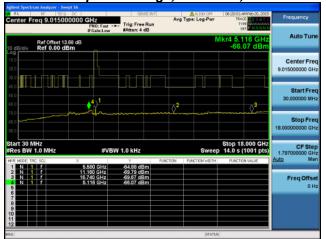

### Conducted Spurs Average, 5550 MHz, HT/VHT40, M16 to M23, M0 to M9 3ss

Antenna B

Antenna C

Antenna D

Antenna A

Ref Offset 13.93 dB Ref 0.00 dBm

Trig: Free Run

Antenna C