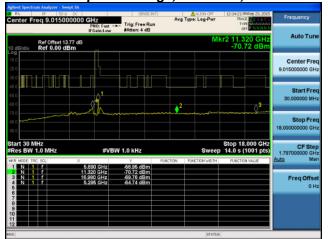

# Conducted Spurs Average, 5550 MHz, HT/VHT40, M16 to M23, M0 to M9 3ss

Antenna B

Antenna C

### Conducted Spurs Average, 5550 MHz, HT/VHT40, M16 to M23, M0 to M9 3ss

Antenna B

Antenna C

Antenna D

Antenna A

Ref Offset 13.93 dB Ref 0.00 dBm

Trig: Free Run

Antenna C