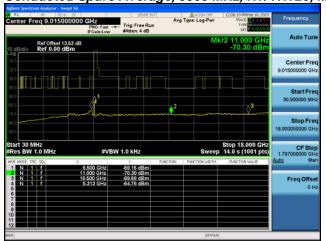

Antenna D

Antenna A

Antenna B

Antenna C

Antenna B

Antenna C

Antenna D

Conducted Spurs Average, 5500 MHz, VHT20, M0 to M9 4ss