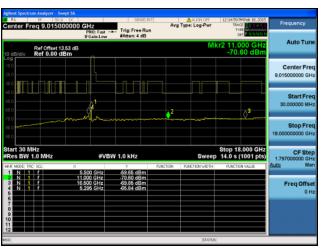

Antenna D

Antenna A

Antenna B

Antenna C

Antenna B

Antenna C

Antenna D

Conducted Spurs Average, 5500 MHz, VHT20, M0 to M9 4ss