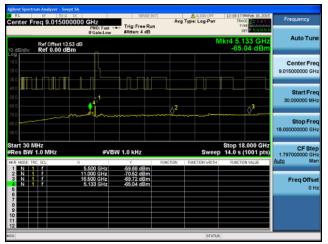

Antenna D

Antenna A

Antenna B

Antenna C

Antenna B

Antenna C

Antenna D

Conducted Spurs Average, 5500 MHz, VHT20, M0 to M9 4ss