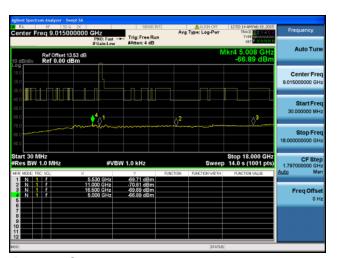

Antenna B

Antenna C

Antenna D

Antenna A Antenna B

Antenna B

Antenna C

Antenna B

Antenna C

Antenna D

Antenna A

Antenna B

Antenna C

Antenna B

Antenna C

Antenna D

Conducted Spurs Average, 5500 MHz, VHT20, M0 to M9 4ss