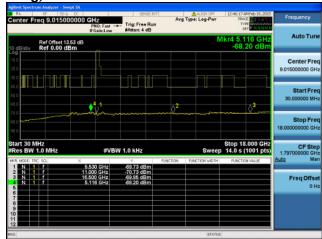

a B



Antenna C

Antenna D







Antenna A Antenna B







Antenna A

Antenna B



Antenna C









Antenna B



Antenna C

Antenna D







Antenna A

Antenna B



Antenna C







Antenna A







Antenna C

Antenna D







ast --- Trig: Free Run

#### Antenna A







Antenna D

Antenna B

Antenna C



Conducted Spurs Average, 5530 MHz, VHT80 Beam Forming, M0 to M9 1ss





Antenna A Antenna B



Conducted Spurs Average, 5530 MHz, VHT80 Beam Forming, M0 to M9 1ss





Antenna A

Antenna B



Antenna C



Conducted Spurs Average, 5530 MHz, VHT80 Beam Forming, M0 to M9 1ss





Antenna A







Antenna C

Antenna D



Conducted Spurs Average, 5530 MHz, VHT80 Beam Forming, M0 to M9 2ss





Antenna A Antenna B



Conducted Spurs Average, 5530 MHz, VHT80 Beam Forming, M0 to M9 2ss





Antenna A

Antenna B



Antenna C



Conducted Spurs Average, 5530 MHz, VHT80 Beam Forming, M0 to M9 2ss





Antenna A





Antenna B



Antenna C

Antenna D



Conducted Spurs Average, 5530 MHz, VHT80 Beam Forming, M0 to M9 3ss





Antenna A

Antenna B



Antenna C



Conducted Spurs Average, 5530 MHz, VHT80 Beam Forming, M0 to M9 3ss





Antenna A







Antenna C

Antenna D



Conducted Spurs Average, 5530 MHz, VHT80 Beam Forming, M0 to M9 4ss





Antenna A







Antenna C

Antenna D







Antenna A Antenna B







Antenna A

Antenna B



Antenna C













Antenna C

Antenna D





Antenna A









Antenna B







Antenna C



Antenna B







Antenna C



Antenna B



Antenna D