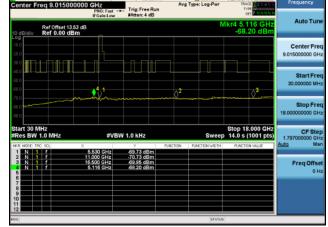

Antenna A

Antenna B

Antenna C

Conducted Spurs Average, 5500 MHz, HT/VHT20 Beam Forming, M0 to M7, M0 to M9 1ss

Antenna A

Antenna B

Antenna C

Antenna D

Conducted Spurs Average, 5500 MHz, HT/VHT20 Beam Forming, M8 to M15, M0 to M9 2ss

Antenna A Antenna B

Conducted Spurs Average, 5500 MHz, HT/VHT20 Beam Forming, M8 to M15, M0 to M9 2ss

Antenna A

Antenna B

Antenna C