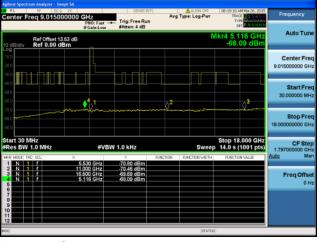

Antenna A Antenna B







Antenna A

Antenna B



Antenna C









Antenna B



Antenna C

Antenna D











Antenna A Antenna B







Antenna A

Antenna B



Antenna C









Antenna B



Antenna C

Antenna D







Antenna A Antenna B







Antenna A

Antenna B



Antenna C









Antenna B



Antenna C

Antenna D







Antenna A

Antenna B



Antenna C







Antenna A







Antenna C

Antenna D







ast --- Trig: Free Run

#### Antenna A







Antenna D

Antenna B

Antenna C



Conducted Spurs Average, 5530 MHz, VHT80 Beam Forming, M0 to M9 1ss





Antenna A Antenna B



Conducted Spurs Average, 5530 MHz, VHT80 Beam Forming, M0 to M9 1ss





Antenna A

Antenna B



Antenna C



Conducted Spurs Average, 5530 MHz, VHT80 Beam Forming, M0 to M9 1ss





Antenna A







Antenna C

Antenna D



Conducted Spurs Average, 5530 MHz, VHT80 Beam Forming, M0 to M9 2ss





Antenna A Antenna B



Conducted Spurs Average, 5530 MHz, VHT80 Beam Forming, M0 to M9 2ss





Antenna A

Antenna B



Antenna C



Conducted Spurs Average, 5530 MHz, VHT80 Beam Forming, M0 to M9 2ss





Antenna A





Antenna B



Antenna C

Antenna D



Conducted Spurs Average, 5530 MHz, VHT80 Beam Forming, M0 to M9 3ss





Antenna A

Antenna B



Antenna C



Conducted Spurs Average, 5530 MHz, VHT80 Beam Forming, M0 to M9 3ss





Antenna A







Antenna C

Antenna D



Conducted Spurs Average, 5530 MHz, VHT80 Beam Forming, M0 to M9 4ss





Antenna A







Antenna C

Antenna D







Antenna A Antenna B







Antenna A

Antenna B



Antenna C













Antenna C

Antenna D