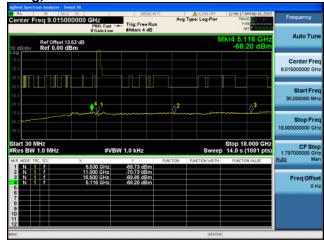

ntenna A Antenna B



Conducted Spurs Average, 5510 MHz, HT/VHT40 STBC, M0 to M7





Antenna A

Antenna B



Antenna C



Conducted Spurs Average, 5510 MHz, HT/VHT40 STBC, M0 to M7











Antenna C

Antenna D











Antenna A Antenna B







Antenna A

Antenna B



Antenna C









Antenna B



Antenna C

Antenna D











Antenna A Antenna B







Antenna A

Antenna B



Antenna C









Antenna B



Antenna C

Antenna D







Antenna A Antenna B







Antenna A

Antenna B



Antenna C









Antenna B



Antenna C

Antenna D







Antenna A

Antenna B



Antenna C







Antenna A







Antenna C

Antenna D







ast --- Trig: Free Run

#### Antenna A







Antenna D

Antenna B

Antenna C



Conducted Spurs Average, 5530 MHz, VHT80 Beam Forming, M0 to M9 1ss





Antenna A Antenna B



Conducted Spurs Average, 5530 MHz, VHT80 Beam Forming, M0 to M9 1ss





Antenna A

Antenna B



Antenna C



Conducted Spurs Average, 5530 MHz, VHT80 Beam Forming, M0 to M9 1ss





Antenna A







Antenna C

Antenna D



Conducted Spurs Average, 5530 MHz, VHT80 Beam Forming, M0 to M9 2ss





Antenna A Antenna B



Conducted Spurs Average, 5530 MHz, VHT80 Beam Forming, M0 to M9 2ss





Antenna A

Antenna B



Antenna C



Conducted Spurs Average, 5530 MHz, VHT80 Beam Forming, M0 to M9 2ss





Antenna A





Antenna B



Antenna C

Antenna D



Conducted Spurs Average, 5530 MHz, VHT80 Beam Forming, M0 to M9 3ss





Antenna A

Antenna B



Antenna C



Conducted Spurs Average, 5530 MHz, VHT80 Beam Forming, M0 to M9 3ss





Antenna A







Antenna C

Antenna D