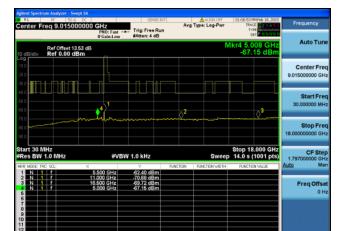

Antenna D

Antenna A

Antenna B

Antenna C

Antenna B

Antenna C

Antenna D

Conducted Spurs Average, 5500 MHz, VHT20, M0 to M9 4ss