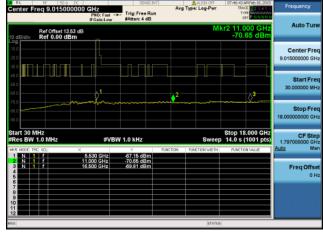

Antenna B

Antenna C

Antenna D

Antenna A Antenna B

Antenna B

Antenna C

Antenna B

Antenna C

Antenna D

Antenna A

Antenna B

Antenna C

Antenna B

Antenna C

Antenna D

Conducted Spurs Average, 5500 MHz, VHT20, M0 to M9 4ss