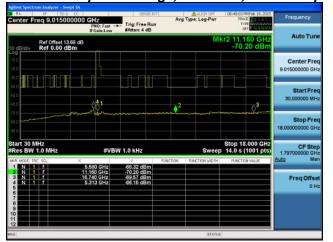

Antenna B

Antenna C

Antenna D

Antenna A Antenna B

Antenna B

Antenna C

Antenna B

Antenna C

Antenna D

Antenna A

Antenna B

Antenna C

Antenna B

Antenna C

Antenna D

Conducted Spurs Average, 5500 MHz, VHT20, M0 to M9 4ss