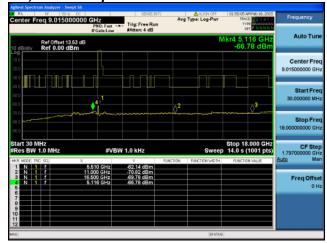

s





Antenna A







Antenna C

Antenna D



Conducted Spurs Average, 5500 MHz, HT/VHT20 Beam Forming, M16 to M23, M0 to M9 3ss





Antenna A

Antenna B



Antenna C



Conducted Spurs Average, 5500 MHz, HT/VHT20 Beam Forming, M16 to M23, M0 to M9 3ss





Antenna A



Antenna B



Antenna C

Antenna D



Conducted Spurs Average, 5500 MHz, VHT20 Beam Forming, M0 to M9 4ss







Antenna B



Antenna C

Antenna D



Conducted Spurs Average, 5500 MHz, HT/VHT20 STBC, M0 to M7





Antenna A Antenna B



Conducted Spurs Average, 5500 MHz, HT/VHT20 STBC, M0 to M7





Antenna B



Antenna C



Conducted Spurs Average, 5500 MHz, HT/VHT20 STBC, M0 to M7











Antenna C

Antenna D





Antenna A

Page No: 295 of 898







Antenna A Antenna B







Antenna A

Antenna B



Antenna C









Antenna B



Antenna C

Antenna D











Antenna A Antenna B







#### Antenna A



Antenna C

Page No: 301 of 898

Antenna B









Antenna B



Antenna C

Antenna D







Antenna A Antenna B







Antenna B



Antenna C









Antenna B



Antenna C

Antenna D







Antenna B



Antenna C









Antenna B



Antenna C

Antenna D



Conducted Spurs Average, 5510 MHz, VHT40, M0 to M9 4ss









Antenna B



Antenna C

Antenna D







Antenna A Antenna B







Antenna A

Antenna B



Antenna C









Antenna B



Antenna C

Antenna D



Conducted Spurs Average, 5510 MHz, HT/VHT40 Beam Forming, M8 to M15, M0 to M9 2ss





Antenna A Antenna B



Conducted Spurs Average, 5510 MHz, HT/VHT40 Beam Forming, M8 to M15, M0 to M9 2ss





Antenna A

Antenna B



Antenna C