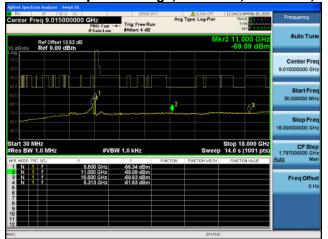

Antenna B



Antenna C

Antenna D







Antenna A Antenna B







Antenna B



Antenna C









Antenna B



Antenna C

Antenna D







Antenna A

Antenna B



Antenna C









Antenna B



Antenna C

Antenna D



Conducted Spurs Average, 5500 MHz, VHT20, M0 to M9 4ss







Antenna B



Antenna C

Antenna D



Conducted Spurs Average, 5500 MHz, HT/VHT20 Beam Forming, M0 to M7, M0 to M9 1ss





Antenna A Antenna B



Conducted Spurs Average, 5500 MHz, HT/VHT20 Beam Forming, M0 to M7, M0 to M9 1ss





Antenna A

Antenna B



Antenna C



Conducted Spurs Average, 5500 MHz, HT/VHT20 Beam Forming, M0 to M7, M0 to M9 1ss





Antenna A



Antenna B



Antenna C

Antenna D



Conducted Spurs Average, 5500 MHz, HT/VHT20 Beam Forming, M8 to M15, M0 to M9 2ss





Antenna A Antenna B



Conducted Spurs Average, 5500 MHz, HT/VHT20 Beam Forming, M8 to M15, M0 to M9 2ss





Antenna A

Antenna B



Antenna C



Conducted Spurs