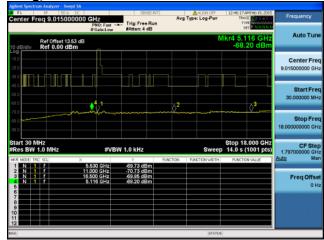

z, VHT80 Beam Forming, M0 to M9 1ss





Antenna A Antenna B



Conducted Spurs Average, 5530 MHz, VHT80 Beam Forming, M0 to M9 1ss





Antenna A

Antenna B



Antenna C



Conducted Spurs Average, 5530 MHz, VHT80 Beam Forming, M0 to M9 1ss





Antenna A







Antenna C

Antenna D



Conducted Spurs Average, 5530 MHz, VHT80 Beam Forming, M0 to M9 2ss





Antenna A Antenna B



Conducted Spurs Average, 5530 MHz, VHT80 Beam Forming, M0 to M9 2ss





Antenna A

Antenna B



Antenna C



Conducted Spurs Average, 5530 MHz, VHT80 Beam Forming, M0 to M9 2ss





Antenna A





Antenna B



Antenna C

Antenna D



Conducted Spurs Average, 5530 MHz, VHT80 Beam Forming, M0 to M9 3ss





Antenna A

Antenna B



Antenna C



Conducted Spurs Average, 5530 MHz, VHT80 Beam Forming, M0 to M9 3ss





Antenna A







Antenna C

Antenna D



Conducted Spurs Average, 5530 MHz, VHT80 Beam Forming, M0 to M9 4ss





Antenna A







Antenna C

Antenna D







Antenna A Antenna B







Antenna A

Antenna B



Antenna C













Antenna C

Antenna D





Antenna A









Antenna B







Antenna C



Antenna B







Antenna C



Antenna B



Antenna D