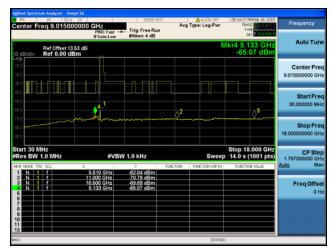

Antenna A

Antenna B



Antenna C









Antenna B



Antenna C

Antenna D



Conducted Spurs Average, 5510 MHz, HT/VHT40 Beam Forming, M8 to M15, M0 to M9 2ss





Antenna A Antenna B



Conducted Spurs Average, 5510 MHz, HT/VHT40 Beam Forming, M8 to M15, M0 to M9 2ss





Antenna A

Antenna B



Antenna C



Conducted Spurs Average, 5510 MHz, HT/VHT40 Beam Forming, M8 to M15, M0 to M9 2ss





Antenna A







Antenna C

Antenna D



Conducted Spurs Average, 5510 MHz, HT/VHT40 Beam Forming, M16 to M23, M0 to M9 3ss





Antenna A

Antenna B



Antenna C



Conducted Spurs Average, 5510 MHz, HT/VHT40 Beam Forming, M16 to M23, M0 to M9 3ss





#### Antenna A





Antenna C

Antenna D

Antenna B



Conducted Spurs Average, 5510 MHz, VHT40 Beam Forming, M0 to M9 4ss





Antenna A







Antenna C

Antenna D



Conducted Spurs Average, 5510 MHz, HT/VHT40 STBC, M0 to M7





Antenna A Antenna B



Conducted Spurs Average, 5510 MHz, HT/VHT40 STBC, M0 to M7





Antenna A

Antenna B



Antenna C



Conducted Spurs Average, 5510 MHz, HT/VHT40 STBC, M0 to M7











Antenna C

Antenna D











Antenna A Antenna B







Antenna A

Antenna B



Antenna C









Antenna B



Antenna C

Antenna D











Antenna A Antenna B







Antenna A

Antenna B



Antenna C









Antenna B



Antenna C

Antenna D







Antenna A Antenna B







Antenna A

Antenna B



Antenna C









Antenna B



Antenna C

Antenna D







Antenna A

Antenna B



Antenna C







Antenna A







Antenna C

Antenna D







ast --- Trig: Free Run

#### Antenna A







Antenna D

Ante