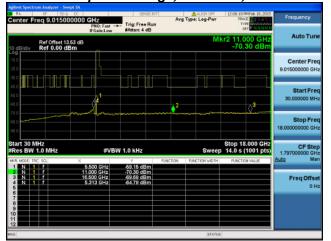

Antenna B

Antenna C

Antenna D

Antenna A Antenna B

Antenna B

Antenna C

Antenna B

Antenna C

Antenna D

Antenna A

Antenna B

Antenna C

Antenna B

Antenna C

Antenna D

Conducted Spurs Average, 5500 MHz, VHT20, M0 to M9 4ss