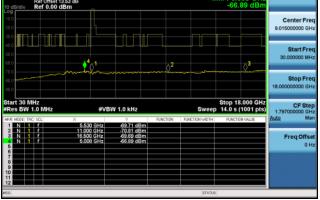

Antenna A







Antenna C

Antenna D



Conducted Spurs Average, 5510 MHz, HT/VHT40 STBC, M0 to M7





Antenna A Antenna B



Conducted Spurs Average, 5510 MHz, HT/VHT40 STBC, M0 to M7





Antenna A

Antenna B



Antenna C



Conducted Spurs Average, 5510 MHz, HT/VHT40 STBC, M0 to M7











Antenna C

Antenna D











Antenna A Antenna B







Antenna A

Antenna B



Antenna C









Antenna B



Antenna C

Antenna D











Antenna A Antenna B







Antenna A

Antenna B



Antenna C









Antenna B



Antenna C

Antenna D







Antenna A Antenna B







Antenna A

Antenna B



Antenna C









Antenna B



Antenna C

Antenna D







Antenna A

Antenna B



Antenna C







Antenna A







Antenna C

Antenna D







ast --- Trig: Free Run

#### Antenna A







Antenna D

Antenna B

Antenna C



Conducted Spurs Average, 5530 MHz, VHT80 Beam Forming, M0 to M9 1ss





Antenna A Antenna B



Conducted Spurs Average, 5530 MHz, VHT80 Beam Forming, M0 to M9 1ss





Antenna A

Antenna B



Antenna C



Conducted Spurs Average, 5530 MHz, VHT80 Beam Forming, M0 to M9 1ss





Antenna A







Antenna C

Antenna D



Conducted Spurs Average, 5530 MHz, VHT80 Beam Forming, M0 to M9 2ss





Antenna A Antenna B



Conducted Spurs Average, 5530 MHz, VHT80 Beam Forming, M0 to M9 2ss





Antenna A

Antenna B



Antenna C



Conducted Spurs Average, 5530 MHz, VHT80 Beam Forming, M0 to M9 2ss





Antenna A





Antenna B



Antenna C

Antenna D



Conducted Spurs Average, 5530 MHz, VHT80 Beam Forming, M0 to M9 3ss





Antenna A

Antenna B



Antenna C



Co