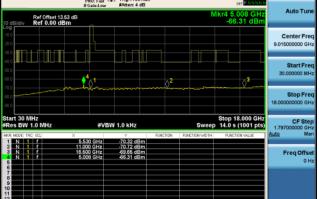

C

Antenna D







Antenna A

Antenna B



Antenna C







Antenna A







Antenna C

Antenna D







ast --- Trig: Free Run

#### Antenna A







Antenna D

Antenna B

Antenna C



Conducted Spurs Average, 5530 MHz, VHT80 Beam Forming, M0 to M9 1ss





Antenna A Antenna B



Conducted Spurs Average, 5530 MHz, VHT80 Beam Forming, M0 to M9 1ss





Antenna A

Antenna B



Antenna C



Conducted Spurs Average, 5530 MHz, VHT80 Beam Forming, M0 to M9 1ss





Antenna A







Antenna C

Antenna D



Conducted Spurs Average, 5530 MHz, VHT80 Beam Forming, M0 to M9 2ss





Antenna A Antenna B



Conducted Spurs Average, 5530 MHz, VHT80 Beam Forming, M0 to M9 2ss





Antenna A

Antenna B



Antenna C



Conducted Spurs Average, 5530 MHz, VHT80 Beam Forming, M0 to M9 2ss





Antenna A





Antenna B



Antenna C

Antenna D



Conducted Spurs Average, 5530 MHz, VHT80 Beam Forming, M0 to M9 3ss





Antenna A

Antenna B



Antenna C



Conducted Spurs Average, 5530 MHz, VHT80 Beam Forming, M0 to M9 3ss





Antenna A







Antenna C

Antenna D



Conducted Spurs Average, 5530 MHz, VHT80 Beam Forming, M0 to M9 4ss





Antenna A







Antenna C

Antenna D







Antenna A Antenna B







Antenna A

Antenna B



Antenna C













Antenna C

Antenna D





Antenna A









Antenna B







Antenna C



Antenna B







Antenna C



Antenna B



Antenna D