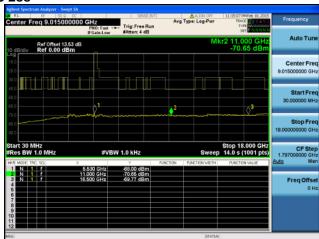

Antenna D

Antenna A

Antenna B

Antenna C

Antenna B

Antenna C

Antenna D

Conducted Spurs Average, 5500 MHz, VHT20, M0 to M9 4ss

Antenna B

Antenna C

Antenna D

Conducted Spurs Average, 5500 MHz, HT/VHT20 Beam Forming, M0 to M7, M0 to M9 1ss

Antenna A Antenna B

Conducted Spurs Average, 5500 MHz, HT/VHT20 Beam Forming, M0 to M7, M0 to M9 1ss