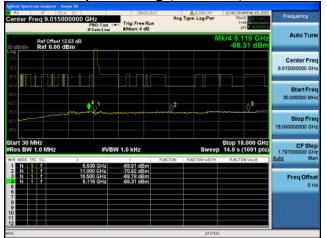

nna B



Antenna C

Antenna D







Antenna A Antenna B







Antenna A

Antenna B



Antenna C









Antenna B



Antenna C

Antenna D







Antenna A

Antenna B



Antenna C







Antenna A







Antenna C

Antenna D







ast --- Trig: Free Run

#### Antenna A







Antenna D

Antenna B

Antenna C



Conducted Spurs Average, 5530 MHz, VHT80 Beam Forming, M0 to M9 1ss





Antenna A Antenna B



Conducted Spurs Average, 5530 MHz, VHT80 Beam Forming, M0 to M9 1ss





Antenna A

Antenna B



Antenna C



Conducted Spurs Average, 5530 MHz, VHT80 Beam Forming, M0 to M9 1ss





Antenna A







Antenna C

Antenna D



Conducted Spurs Average, 5530 MHz, VHT80 Beam Forming, M0 to M9 2ss





Antenna A Antenna B



Conducted Spurs Average, 5530 MHz, VHT80 Beam Forming, M0 to M9 2ss





Antenna A

Antenna B



Antenna C



Conducted Spurs Average, 5530 MHz, VHT80 Beam Forming, M0 to M9 2ss





Antenna A





Antenna B



Antenna C

Antenna D



Conducted Spurs Average, 5530 MHz, VHT80 Beam Forming, M0 to M9 3ss





Antenna A

Antenna B



Antenna C



Conducted Spurs Average, 5530 MHz, VHT80 Beam Forming, M0 to M9 3ss





Antenna A







Antenna C

Antenna D



Conducted Spurs Average, 5530 MHz, VHT80 Beam Forming, M0 to M9 4ss





Antenna A







Antenna C

Antenna D







Antenna A Antenna B







Antenna A

Antenna B



Antenna C













Antenna C

Antenna D





Antenna A









Antenna B







Antenna C



Antenna B







Antenna C



Antenna B



Antenna D