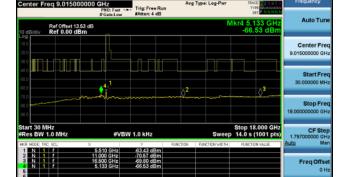

cted Spurs Average, 5510 MHz, VHT40, M0 to M9 4ss









Antenna B



Antenna C

Antenna D







Antenna A Antenna B







Antenna A

Antenna B



Antenna C









Antenna B



Antenna C

Antenna D



Conducted Spurs Average, 5510 MHz, HT/VHT40 Beam Forming, M8 to M15, M0 to M9 2ss





Antenna A Antenna B



Conducted Spurs Average, 5510 MHz, HT/VHT40 Beam Forming, M8 to M15, M0 to M9 2ss





Antenna A

Antenna B



Antenna C



Conducted Spurs Average, 5510 MHz, HT/VHT40 Beam Forming, M8 to M15, M0 to M9 2ss





Antenna A







Antenna C

Antenna D



Conducted Spurs Average, 5510 MHz, HT/VHT40 Beam Forming, M16 to M23, M0 to M9 3ss





Antenna A

Antenna B



Antenna C



Conducted Spurs Average, 5510 MHz, HT/VHT40 Beam Forming, M16 to M23, M0 to M9 3ss





#### Antenna A





Antenna C

Antenna D

Antenna B



Conducted Spurs Average, 5510 MHz, VHT40 Beam Forming, M0 to M9 4ss





Antenna A







Antenna C

Antenna D



Conducted Spurs Average, 5510 MHz, HT/VHT40 STBC, M0 to M7





Antenna A Antenna B



Conducted Spurs Average, 5510 MHz, HT/VHT40 STBC, M0 to M7





Antenna A

Antenna B



Antenna C



Conducted Spurs Average, 5510 MHz, HT/VHT40 STBC, M0 to M7











Antenna C

Antenna D











Antenna A Antenna B







Antenna A

Antenna B



Antenna C









Antenna B



Antenna C

Antenna D











Antenna A Antenna B







Antenna A

Antenna B



Antenna C









Antenna B



Antenna C

Antenna D







Antenna A Antenna B







Antenna A

Antenna B



Antenna C









Antenna B



Antenna C

Antenna D







Antenna A

Antenna B