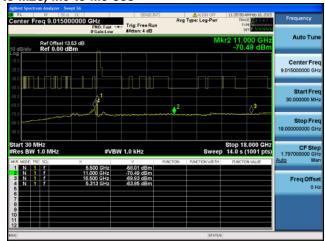

Antenna B



Antenna C

Antenna D







Antenna A Antenna B







Antenna B



Antenna C









Antenna B



Antenna C

Antenna D







Antenna A

Antenna B



Antenna C









Antenna B



Antenna C

Antenna D



Conducted Spurs Average, 5500 MHz, VHT20, M0 to M9 4ss







Antenna B



Antenna C

Antenna D



Conducted Spurs Average, 5500 MHz, HT/VHT20 Beam Forming, M0 to M7, M0 to M9 1ss





Antenna A Antenna B



Conducted Spurs Average, 5500 MHz, HT/VHT20 Beam Forming, M0 to M7, M0 to M9 1ss





Antenna A

Antenna B



Antenna C



Conducted Spurs Average, 5500 MHz, HT/VHT20 Beam Forming, M0 to M7, M0 to M9 1ss





Antenna A



Antenna B



Antenna C

Antenna D



Conducted Spurs Average, 5500 MHz, HT/VHT20 Beam Forming, M8 to M15, M0 to M9 2ss





Antenna A Antenna B



Conducted Spurs Average, 5500 MHz, HT/VHT20 Beam Forming, M8 to M15, M0 to M9 2ss





Antenna A

Antenna B



Antenna C



Conducted Spurs Average, 5500 MHz, HT/VHT20 Beam Forming,