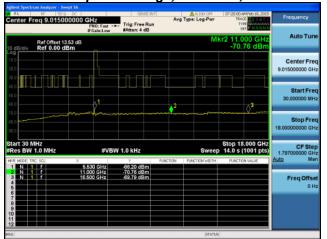

Antenna B

Antenna C

Antenna D

Antenna A Antenna B

Antenna B

Antenna C

Antenna B

Antenna C

Antenna D

Antenna A

Antenna B

Antenna C

Antenna B

Antenna C

Antenna D

Conducted Spurs Average, 5500 MHz, VHT20, M0 to M9 4ss