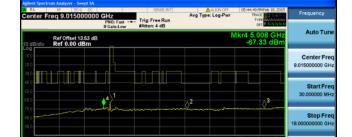

ducted Spurs Average, 5510 MHz, VHT40, M0 to M9 4ss









Antenna B



Antenna C

Antenna D







Antenna A Antenna B







Antenna A

Antenna B



Antenna C









Antenna B



Antenna C

Antenna D



Conducted Spurs Average, 5510 MHz, HT/VHT40 Beam Forming, M8 to M15, M0 to M9 2ss





Antenna A Antenna B



Conducted Spurs Average, 5510 MHz, HT/VHT40 Beam Forming, M8 to M15, M0 to M9 2ss





Antenna A

Antenna B



Antenna C



Conducted Spurs Average, 5510 MHz, HT/VHT40 Beam Forming, M8 to M15, M0 to M9 2ss





Antenna A







Antenna C

Antenna D



Conducted Spurs Average, 5510 MHz, HT/VHT40 Beam Forming, M16 to M23, M0 to M9 3ss





Antenna A

Antenna B



Antenna C



Conducted Spurs Average, 5510 MHz, HT/VHT40 Beam Forming, M16 to M23, M0 to M9 3ss





#### Antenna A





Antenna C

Antenna D

Antenna B



Conducted Spurs Average, 5510 MHz, VHT40 Beam Forming, M0 to M9 4ss





Antenna A







Antenna C

Antenna D



Conducted Spurs Average, 5510 MHz, HT/VHT40 STBC, M0 to M7





Antenna A Antenna B



Conducted Spurs Average, 5510 MHz, HT/VHT40 STBC, M0 to M7





Antenna A

Antenna B



Antenna C



Conducted Spurs Average, 5510 MHz, HT/VHT40 STBC, M0 to M7











Antenna C

Antenna D











Antenna A Antenna B







Antenna A

Antenna B



Antenna C









Antenna B



Antenna C

Antenna D











Antenna A Antenna B







Antenna A

Antenna B



Antenna C









Antenna B



Antenna C

Antenna D







Antenna A Antenna B







Antenna A

Antenna B



Antenna C









Antenna B



Antenna C

Antenna D







Antenna A

Antenna B