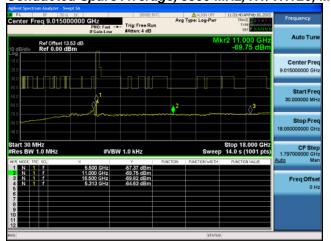

Antenna B



Antenna C

Antenna D







Antenna A Antenna B







Antenna B



Antenna C









Antenna B



Antenna C

Antenna D







Antenna A

Antenna B



Antenna C









Antenna B



Antenna C

Antenna D



Conducted Spurs Average, 5500 MHz, VHT20, M0 to M9 4ss







Antenna B



Antenna C

Antenna D



Conducted Spurs Average, 5500 MHz, HT/VHT20 Beam Forming, M0 to M7, M0 to M9 1ss





Antenna A Antenna B



Conducted Spurs Average, 5500 MHz, HT/VHT20 Beam Forming, M0 to M7, M0 to M9 1ss





Antenna A

Antenna B



Antenna C



Conducted Spurs Average, 5500 MHz, HT/VHT20 Beam Forming, M0 to M7, M0 to M9 1ss





Antenna A



Antenna B



Antenna C

Antenna D



Conducted Spurs Average, 5500 MHz, HT/VHT20 Beam Forming, M8 to M15, M0 to M9 2ss





Antenna A Antenna B



Conducted Spurs Average, 5500 MHz, HT/VHT20 Beam Forming, M8 to M15, M0 to M9 2ss





Antenna A

Antenna B



Antenna C



Conducted Spurs Average, 5500 MHz, HT/VHT20 Beam Forming