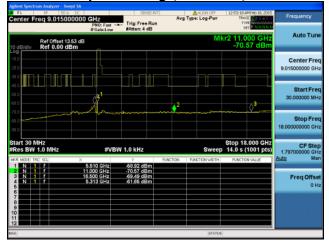

Antenna B



Antenna C



Conducted Spurs Average, 5500 MHz, HT/VHT20 Beam Forming, M8 to M15, M0 to M9 2ss





Antenna A







Antenna C

Antenna D



Conducted Spurs Average, 5500 MHz, HT/VHT20 Beam Forming, M16 to M23, M0 to M9 3ss





Antenna A

Antenna B



Antenna C



Conducted Spurs Average, 5500 MHz, HT/VHT20 Beam Forming, M16 to M23, M0 to M9 3ss





Antenna A



Antenna B



Antenna C

Antenna D



Conducted Spurs Average, 5500 MHz, VHT20 Beam Forming, M0 to M9 4ss







Antenna B



Antenna C

Antenna D



Conducted Spurs Average, 5500 MHz, HT/VHT20 STBC, M0 to M7





Antenna A Antenna B



Conducted Spurs Average, 5500 MHz, HT/VHT20 STBC, M0 to M7





Antenna B



Antenna C



Conducted Spurs Average, 5500 MHz, HT/VHT20 STBC, M0 to M7











Antenna C

Antenna D





Antenna A

Page No: 295 of 898







Antenna A Antenna B







Antenna A

Antenna B



Antenna C









Antenna B



Antenna C

Antenna D











Antenna A Antenna B







#### Antenna A



Antenna C

Page No: 301 of 898

Antenna B









Antenna B



Antenna C

Antenna D







Antenna A Antenna B







Antenna B



Antenna C









Antenna B



Antenna C

Antenna D







Antenna B



Antenna C









Antenna B



Antenna C

Antenna D



Conducted Spurs Average, 5510 MHz, VHT40, M0 to M9 4ss









Antenna B



Antenna C

Antenna D







Antenna A Antenna B







Antenna A

Antenna B



Antenna C









Antenna B



Antenna C

Antenna D



Conducted Spurs Average, 5510 MHz, HT/VHT40 Beam Forming, M8 to M15, M0 to M9 2ss





Antenna A Antenna B



Conducted Spurs A