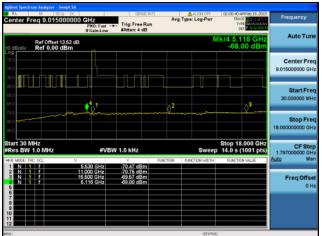

Antenna A

Antenna B



Antenna C







Antenna A







Antenna C

Antenna D







ast --- Trig: Free Run

#### Antenna A







Antenna D

Antenna B

Antenna C



Conducted Spurs Average, 5530 MHz, VHT80 Beam Forming, M0 to M9 1ss





Antenna A Antenna B



Conducted Spurs Average, 5530 MHz, VHT80 Beam Forming, M0 to M9 1ss





Antenna A

Antenna B



Antenna C



Conducted Spurs Average, 5530 MHz, VHT80 Beam Forming, M0 to M9 1ss





Antenna A







Antenna C

Antenna D



Conducted Spurs Average, 5530 MHz, VHT80 Beam Forming, M0 to M9 2ss





Antenna A Antenna B



Conducted Spurs Average, 5530 MHz, VHT80 Beam Forming, M0 to M9 2ss





Antenna A

Antenna B



Antenna C



Conducted Spurs Average, 5530 MHz, VHT80 Beam Forming, M0 to M9 2ss





Antenna A





Antenna B



Antenna C

Antenna D



Conducted Spurs Average, 5530 MHz, VHT80 Beam Forming, M0 to M9 3ss





Antenna A

Antenna B



Antenna C



Conducted Spurs Average, 5530 MHz, VHT80 Beam Forming, M0 to M9 3ss





Antenna A







Antenna C

Antenna D



Conducted Spurs Average, 5530 MHz, VHT80 Beam Forming, M0 to M9 4ss





Antenna A







Antenna C

Antenna D







Antenna A Antenna B







Antenna A

Antenna B



Antenna C













Antenna C

Antenna D





Antenna A









Antenna B







Antenna C



Antenna B







Antenna C



Antenna B



Antenna D