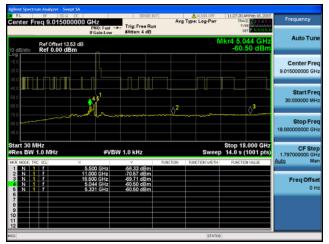

Antenna B

Antenna C

Antenna D

Antenna A Antenna B

Antenna B

Antenna C

Antenna B

Antenna C

Antenna D

Antenna A

Antenna B

Antenna C

Antenna B

Antenna C

Antenna D

Conducted Spurs Average, 5500 MHz, VHT20, M0 to M9 4ss