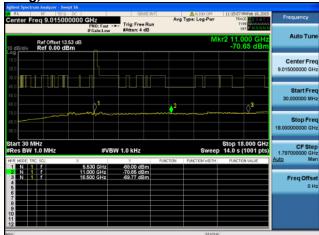

ntenna D











Antenna A Antenna B







Antenna A

Antenna B



Antenna C









Antenna B



Antenna C

Antenna D







Antenna A Antenna B







Antenna A

Antenna B



Antenna C









Antenna B



Antenna C

Antenna D







Antenna A

Antenna B



Antenna C







Antenna A







Antenna C

Antenna D







ast --- Trig: Free Run

#### Antenna A







Antenna D

Antenna B

Antenna C



Conducted Spurs Average, 5530 MHz, VHT80 Beam Forming, M0 to M9 1ss





Antenna A Antenna B



Conducted Spurs Average, 5530 MHz, VHT80 Beam Forming, M0 to M9 1ss





Antenna A

Antenna B



Antenna C



Conducted Spurs Average, 5530 MHz, VHT80 Beam Forming, M0 to M9 1ss





Antenna A







Antenna C

Antenna D



Conducted Spurs Average, 5530 MHz, VHT80 Beam Forming, M0 to M9 2ss





Antenna A Antenna B



Conducted Spurs Average, 5530 MHz, VHT80 Beam Forming, M0 to M9 2ss





Antenna A

Antenna B



Antenna C



Conducted Spurs Average, 5530 MHz, VHT80 Beam Forming, M0 to M9 2ss





Antenna A





Antenna B



Antenna C

Antenna D



Conducted Spurs Average, 5530 MHz, VHT80 Beam Forming, M0 to M9 3ss





Antenna A

Antenna B



Antenna C



Conducted Spurs Average, 5530 MHz, VHT80 Beam Forming, M0 to M9 3ss





Antenna A







Antenna C

Antenna D



Conducted Spurs Average, 5530 MHz, VHT80 Beam Forming, M0 to M9 4ss





Antenna A







Antenna C

Antenna D







Antenna A Antenna B







Antenna A

Antenna B



Antenna C













Antenna C

Antenna D





Antenna A









Antenna B







Antenna C



Antenna B







Antenna C



Antenna B



Antenn