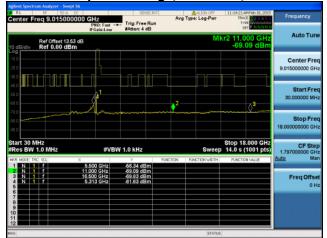

Antenna B

Antenna C

Antenna D

Antenna A Antenna B

Antenna B

Antenna C

Antenna B

Antenna C

Antenna D

Antenna A

Antenna B

Antenna C

Antenna B

Antenna C

Antenna D

Conducted Spurs Average, 5500 MHz, VHT20, M0 to M9 4ss