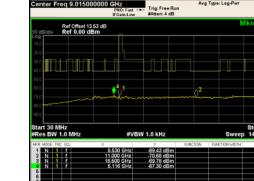

Antenna A







Antenna C

Antenna D



Conducted Spurs Average, 5510 MHz, HT/VHT40 STBC, M0 to M7





Antenna A Antenna B



Conducted Spurs Average, 5510 MHz, HT/VHT40 STBC, M0 to M7





Antenna A

Antenna B



Antenna C



Conducted Spurs Average, 5510 MHz, HT/VHT40 STBC, M0 to M7











Antenna C

Antenna D











Antenna A Antenna B







Antenna A

Antenna B



Antenna C









Antenna B



Antenna C

Antenna D











Antenna A Antenna B







Antenna A

Antenna B



Antenna C









Antenna B



Antenna C

Antenna D







Antenna A Antenna B







Antenna A

Antenna B



Antenna C









Antenna B



Antenna C

Antenna D







Antenna A

Antenna B



Antenna C







Antenna A







Antenna C

Antenna D







ast --- Trig: Free Run

#### Antenna A







Antenna D

Antenna B

Antenna C



Conducted Spurs Average, 5530 MHz, VHT80 Beam Forming, M0 to M9 1ss





Antenna A Antenna B



Conducted Spurs Average, 5530 MHz, VHT80 Beam Forming, M0 to M9 1ss





Antenna A

Antenna B



Antenna C



Conducted Spurs Average, 5530 MHz, VHT80 Beam Forming, M0 to M9 1ss





Antenna A







Antenna C

Antenna D



Conducted Spurs Average, 5530 MHz, VHT80 Beam Forming, M0 to M9 2ss





Antenna A Antenna B



Conducted Spurs Average, 5530 MHz, VHT80 Beam Forming, M0 to M9 2ss





Antenna A

Antenna B



Antenna C



Conducted Spurs Average, 5530 MHz, VHT80 Beam Forming, M0 to M9 2ss





Antenna A





Antenna B



Antenna C

Antenna D



Conducted Spurs Average, 5530 MHz, VHT80 Beam Forming, M0 to M9 3ss





Antenna A

Antenna B



Antenna C