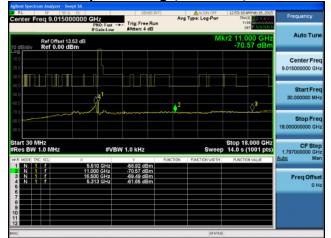

Spurs Average, 5500 MHz, HT/VHT20 Beam Forming, M8 to M15, M0 to M9 2ss





Antenna A







Antenna C

Antenna D



Conducted Spurs Average, 5500 MHz, HT/VHT20 Beam Forming, M16 to M23, M0 to M9 3ss





Antenna A

Antenna B



Antenna C



Conducted Spurs Average, 5500 MHz, HT/VHT20 Beam Forming, M16 to M23, M0 to M9 3ss





Antenna A



Antenna B



Antenna C

Antenna D



Conducted Spurs Average, 5500 MHz, VHT20 Beam Forming, M0 to M9 4ss







Antenna B



Antenna C

Antenna D



Conducted Spurs Average, 5500 MHz, HT/VHT20 STBC, M0 to M7





Antenna A Antenna B



Conducted Spurs Average, 5500 MHz, HT/VHT20 STBC, M0 to M7





Antenna B



Antenna C



Conducted Spurs Average, 5500 MHz, HT/VHT20 STBC, M0 to M7











Antenna C

Antenna D





Antenna A

Page No: 295 of 898







Antenna A Antenna B







Antenna A

Antenna B



Antenna C









Antenna B



Antenna C

Antenna D











Antenna A Antenna B







#### Antenna A



Antenna C

Page No: 301 of 898

Antenna B









Antenna B



Antenna C

Antenna D







Antenna A Antenna B







Antenna B



Antenna C









Antenna B



Antenna C

Antenna D







Antenna B



Antenna C









Antenna B



Antenna C

Antenna D



Conducted Spurs Average, 5510 MHz, VHT40, M0 to M9 4ss









Antenna B



Antenna C

Antenna D







Antenna A Antenna B







Antenna A

Antenna B



Antenna C









Antenna B



Antenna C

Antenna D



Conducted Spurs Average, 5510 MHz, HT/VHT40 Beam Forming, M8 to M15, M0 to M9 2ss





Antenna A Antenna B



Conducted Spurs Average, 5510 MHz, HT/VHT40 Beam Form