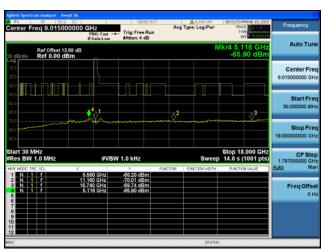

Antenna B

Antenna C

Antenna D

Antenna A Antenna B

Antenna B

Antenna C

Antenna B

Antenna C

Antenna D

Antenna A

Antenna B

Antenna C

Antenna B

Antenna C

Antenna D

Conducted Spurs Average, 5500 MHz, VHT20, M0 to M9 4ss