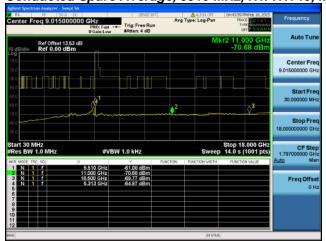

5500 MHz, HT/VHT20 Beam Forming, M16 to M23, M0 to M9 3ss





Antenna A

Antenna B



Antenna C



Conducted Spurs Average, 5500 MHz, HT/VHT20 Beam Forming, M16 to M23, M0 to M9 3ss





Antenna A



Antenna B



Antenna C

Antenna D



Conducted Spurs Average, 5500 MHz, VHT20 Beam Forming, M0 to M9 4ss







Antenna B



Antenna C

Antenna D



Conducted Spurs Average, 5500 MHz, HT/VHT20 STBC, M0 to M7





Antenna A Antenna B



Conducted Spurs Average, 5500 MHz, HT/VHT20 STBC, M0 to M7





Antenna B



Antenna C



Conducted Spurs Average, 5500 MHz, HT/VHT20 STBC, M0 to M7











Antenna C

Antenna D





Antenna A

Page No: 295 of 898







Antenna A Antenna B







Antenna A

Antenna B



Antenna C









Antenna B



Antenna C

Antenna D











Antenna A Antenna B







#### Antenna A



Antenna C

Page No: 301 of 898

Antenna B









Antenna B



Antenna C

Antenna D







Antenna A Antenna B







Antenna B



Antenna C









Antenna B



Antenna C

Antenna D







Antenna B



Antenna C









Antenna B



Antenna C

Antenna D



Conducted Spurs Average, 5510 MHz, VHT40, M0 to M9 4ss









Antenna B



Antenna C

Antenna D







Antenna A Antenna B







Antenna A

Antenna B



Antenna C









Antenna B



Antenna C

Antenna D



Conducted Spurs Average, 5510 MHz, HT/VHT40 Beam Forming, M8 to M15, M0 to M9 2ss





Antenna A Antenna B



Conducted Spurs Average, 5510 MHz, HT/VHT40 Beam Forming, M8 to M15, M0 to M9 2ss





Antenna A

Antenna B



Antenna C



Conducted Spurs Average, 5510 MHz, HT/VHT40 Beam Forming, M8 to M15, M0