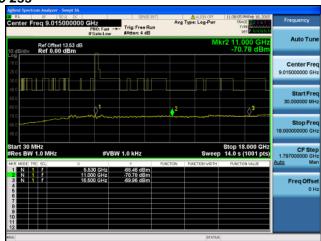

Antenna B

Antenna C

Antenna D

Conducted Spurs Average, 5500 MHz, HT/VHT20 Beam Forming, M0 to M7, M0 to M9 1ss

Antenna A Antenna B

Conducted Spurs Average, 5500 MHz, HT/VHT20 Beam Forming, M0 to M7, M0 to M9 1ss

Antenna A

Antenna B

Antenna C

Conducted Spurs Average, 5500 MHz, HT/VHT20 Beam Forming, M0 to M7, M0 to M9 1ss

Antenna A

Antenna B

Antenna C

Antenna D