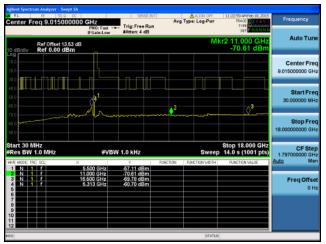

Antenna B



Antenna C

Antenna D







Antenna A Antenna B







Antenna B



Antenna C









Antenna B



Antenna C

Antenna D







Antenna A

Antenna B



Antenna C









Antenna B



Antenna C

Antenna D



Conducted Spurs Average, 5500 MHz, VHT20, M0 to M9 4ss







Antenna B



Antenna C

Antenna D



Conducted Spurs Average, 5500 MHz, HT/VHT20 Beam Forming, M0 to M7, M0 to M9 1ss





Antenna A Antenna B



Conducted Spurs Average, 5500 MHz, HT/VHT20 Beam Forming, M0 to M7, M0 to M9 1ss





Antenna A

Antenna B



Antenna C



Conducted Spurs Average, 5500 MHz, HT/VHT20 Beam Forming, M0 to M7, M0 to M9 1ss





Antenna A



Antenna B



Antenna C

Antenna D



Conducted Spurs Average, 5500 MHz, HT/VHT20 Beam Forming, M8 to M15, M0 to M9 2ss





Antenna A Antenna B



Conducted Spurs Average, 5500 MHz, HT/VHT20 Beam Forming, M8 to M15, M0 to M9 2ss





Antenna A

Antenna B



Antenna C



Conducted Spurs Average, 5500 MHz, HT/VHT