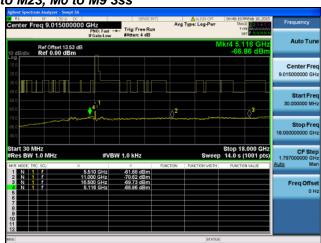

Conducted Spurs Average, 5500 MHz, HT/VHT20 Beam Forming, M8 to M15, M0 to M9 2ss

Antenna A

Antenna C

Antenna D

Conducted Spurs Average, 5500 MHz, HT/VHT20 Beam Forming, M16 to M23, M0 to M9 3ss

Antenna A

Antenna B