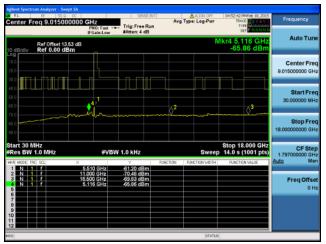

Conducted Spurs Average, 5500 MHz, HT/VHT20 Beam Forming, M8 to M15, M0 to M9 2ss

Antenna A

Antenna C

Antenna D

Conducted Spurs Average, 5500 MHz, HT/VHT20 Beam Forming, M16 to M23, M0 to M9 3ss

Antenna A

Antenna B