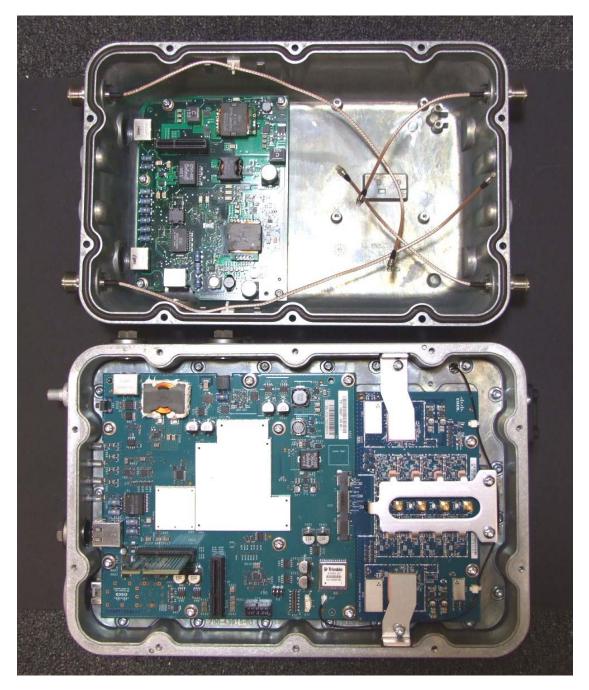

#### Internal Antenna Model AIR-AP1572ICx-B-K9 (x designates cable modem variant not effecting radio operation)

Internal Antenna Assembly

Antennas, Radio (left) and Control Boards

Radio, Control and Cable Connector

# cisco

Center Panel Under Assembly

Power Over Cable Supply (left) and Cable Modem Board