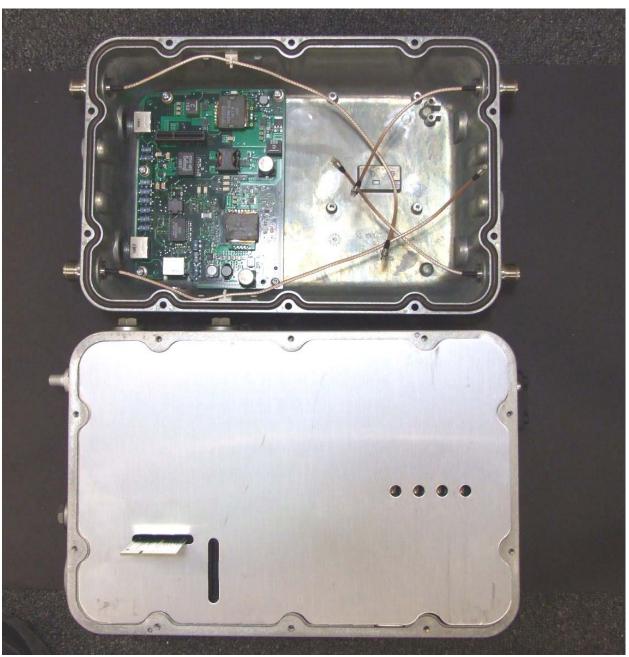

#### **External Antenna Models**

AIR-AP1572EAC-B-K9

Control (red) and Radio Board