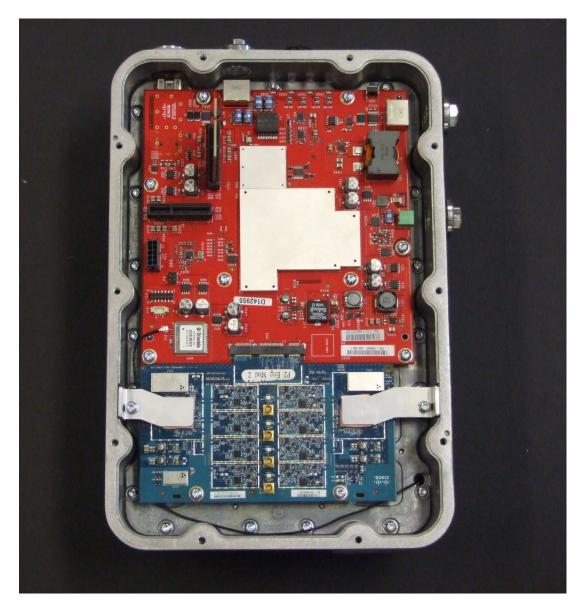

#### **External Antenna Models**

AIR-AP1572EAC-B-K9

Control (red) and Radio Board