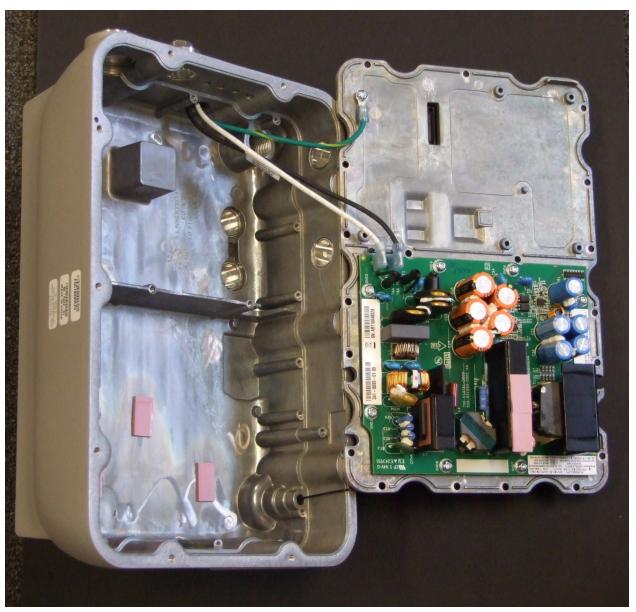

### AIR-AP1572xxx-B-K9 Series Internal Assembly Pictures July 25, 2014 FCC I.D. LDK102093P

#### **External Antenna Models**

AIR-AP1572EAC-B-K9



Control (red) and Radio Board

# cisco



AC Power Supply

# cisco



Power Over Ethernet Supply Board



#### AIR-AP1572ECx-B-K9 (x designates cable modem variant not effecting radio operation)



Control, Radio and PoE Supply Board





PoE Supply and internal divider



#### Internal Antenna Model AIR-AP1572ICx-B-K9 (x designates cable modem variant not effecting radio operation)



Internal Antenna Assembly





Antennas, Radio (left) and Control Boards





Radio, Control and Cable Connector

# cisco



Center Panel Under Assembly

Power Over Cable Supply (left) and Cable Modem Board