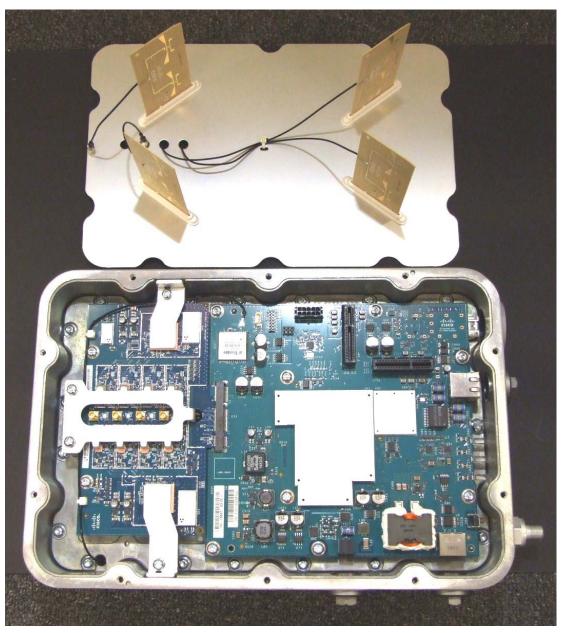

#### Internal Antenna Model AIR-AP1572ICx-B-K9 (x designates cable modem variant not effecting radio operation)

Internal Antenna Assembly

Antennas, Radio (left) and Control Boards

Radio, Control and Cable Connector