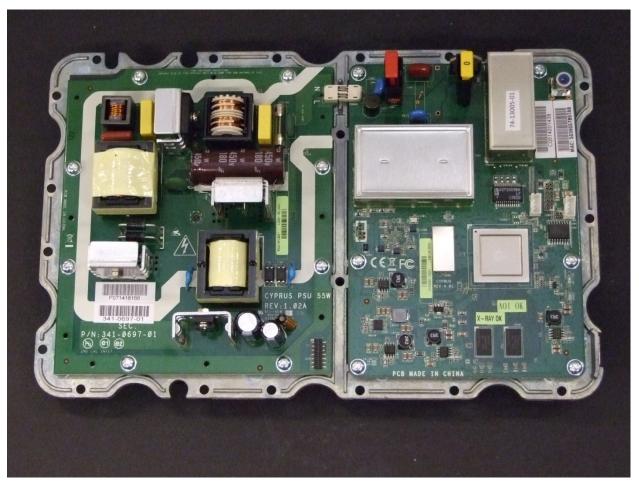

### AIR-AP1572xxx-B-K9 Series Internal Assembly Pictures July 25, 2014 FCC I.D. LDK102093P

#### **External Antenna Models**

AIR-AP1572EAC-B-K9



Control (red) and Radio Board

# cisco



AC Power Supply

# cisco



Power Over Ethernet Supply Board



#### AIR-AP1572ECx-B-K9 (x designates cable modem variant not effecting radio operation)



Control, Radio and PoE Supply Board





PoE Supply and internal divider



#### Internal Antenna Model AIR-AP1572ICx-B-K9 (x designates cable modem variant not effecting radio operation)



Internal Antenna Assembly





Antennas, Radio (left) and Control Boards





Radio, Control and Cable Connector

# cisco



Center Panel Under Assembly

Power Over Cable Supply (left) and Cable Modem Board