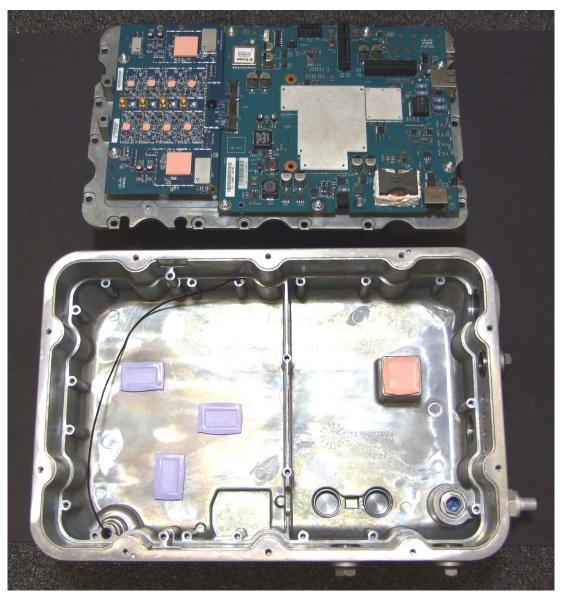

# cisco

Center Panel Under Assembly

Power Over Cable Supply (left) and Cable Modem Board