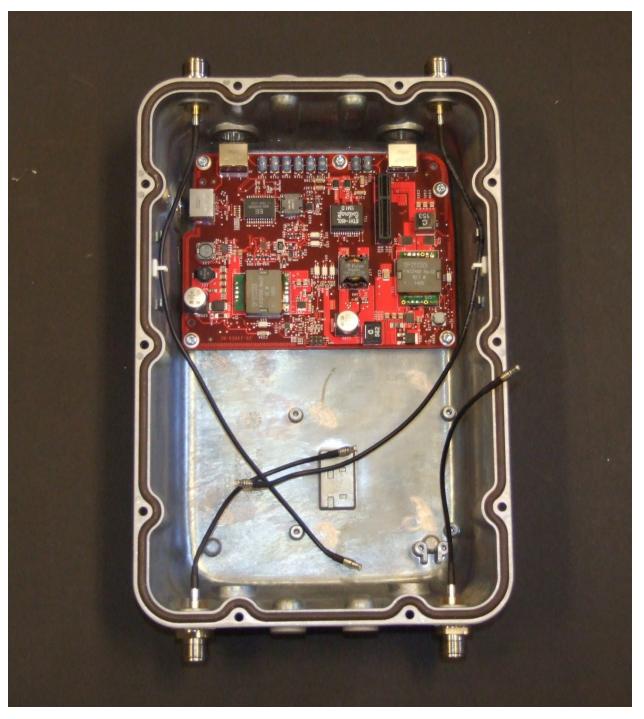

#### Internal Antenna Model AIR-AP1572ICx-B-K9 (x designates cable modem variant not effecting radio operation)

Internal Antenna Assembly

Antennas, Radio (left) and Control Boards

Radio, Control and Cable Connector