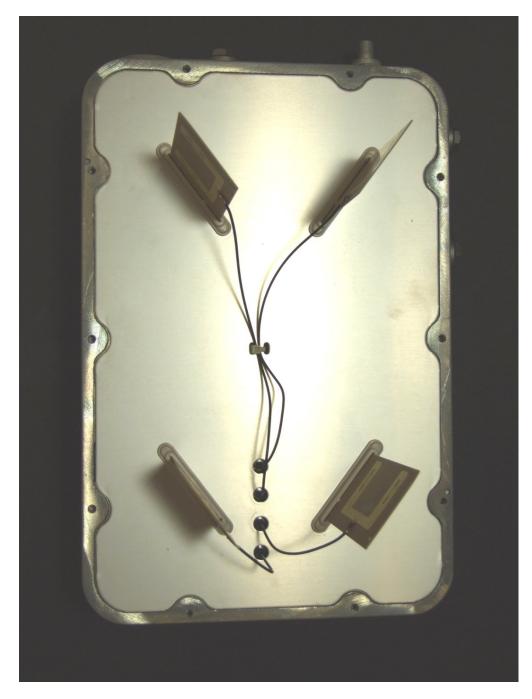

#### Internal Antenna Model AIR-AP1572ICx-B-K9 (x designates cable modem variant not effecting radio operation)

Internal Antenna Assembly

Antennas, Radio (left) and Control Boards

Radio, Control and Cable Connector