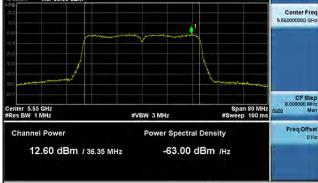

# Peak Output Power / PSD, 5530 MHz, HT/VHT80 Beam Forming, M0 to M7, M0.1 to M9.1

Antenna B

Antenna C

Antenna D

# Peak Output Power / PSD, 5530 MHz, HT/VHT80 Beam Forming, M8 to M15, M0.2 to M9.2

Antenna B

Antenna C

Antenna D