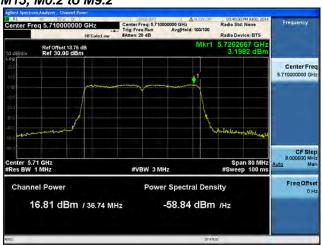

# Peak Output Power / PSD, 5710 MHz, HT/VHT40 Beam Forming, M8 to M15, M0.2 to M9.2

### Antenna A

Conter Freq 5.710000000 GHz

##Galled.com

| Frequency | Frequency

-61.12 dBm /Hz

Antenna C

14.53 dBm / 36.74 MHz

Page No: 200 of 810