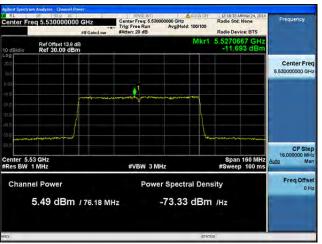

# Peak Output Power / PSD, 5530 MHz, HT/VHT80 Beam Forming, M8 to M15, M0.2 to M9.2

Antenna B

Antenna C