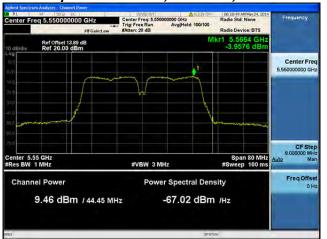

# Peak Output Power / PSD, 5560 MHz, Non HT/VHT20 Beam Forming, 6 to 54 Mbps

Antenna A Antenna B