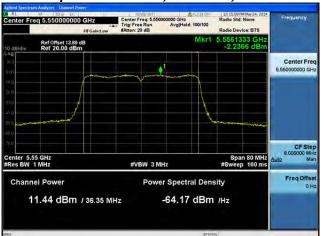

# Peak Output Power / PSD, 5550 MHz, HT/VHT40 Beam Forming, M0 to M7, M0.1 to M9.1

Antenna B

Antenna C

# Peak Output Power / PSD, 5550 MHz, HT/VHT40 Beam Forming, M8 to M15, M0.2 to M9.2

## Antenna A

Conter Freq 5.550000000 GHz

Freq 5.550000000 GHz

Freq 5.550000000 GHz

Freq 5.550000000 GHz

Trig Free Run

Avglided: toorloo

Radio Device: BTS