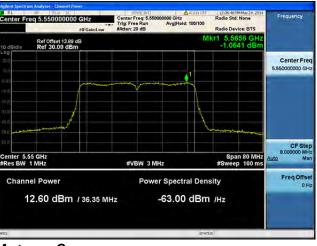

# Peak Output Power / PSD, 5550 MHz, HT/VHT40, M0 to M7, M0.1 to M9.1

Antenna A

Page No: 113 of 810

# Peak Output Power / PSD, 5550 MHz, HT/VHT40, M0 to M7, M0.1 to M9.1

Antenna A Antenna B