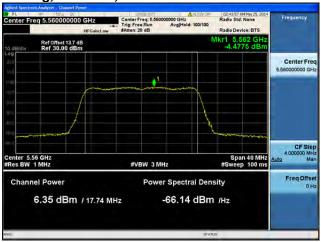

# Peak Output Power / PSD, 5530 MHz, HT/VHT80 Beam Forming, M8 to M15, M0.2 to M9.2

Antenna B

Antenna C