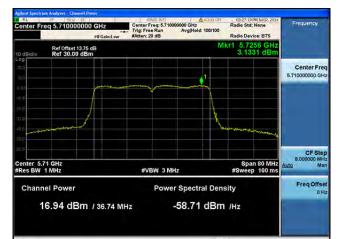

## Peak Output Power / PSD, 5710 MHz, HT/VHT40, M16 to M23, M0.3 to M9.3

Antenna B

Antenna C

Antenna D

Peak Output Power / PSD, 5710 MHz, HT/VHT40 Beam Forming, M0 to M7, M0.1 to M9.1

Peak Output Power / PSD, 5710 MHz, HT/VHT40 Beam Forming, M8 to M15, M0.2 to M9.2

Antenna A Antenna B

Page No: 198 of 810