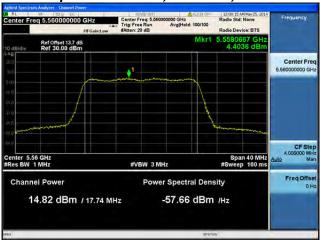

# Peak Output Power / PSD, 5530 MHz, HT/VHT80 Beam Forming, M0 to M7, M0.1 to M9.1

Antenna B

Antenna C

Antenna D