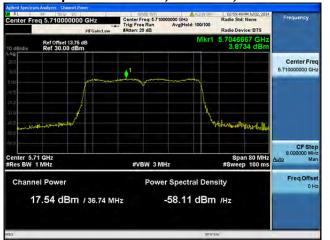

## Peak Output Power / PSD, 5710 MHz, HT/VHT40 Beam Forming, M0 to M7, M0.1 to M9.1

Antenna B

Antenna C