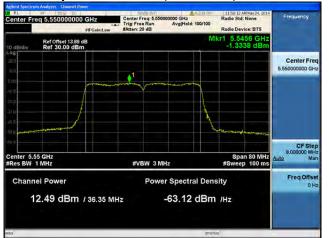

# Peak Output Power / PSD, 5550 MHz, HT/VHT40, M0 to M7, M0.1 to M9.1

Antenna A

Page No: 113 of 810

# Peak Output Power / PSD, 5550 MHz, HT/VHT40, M0 to M7, M0.1 to M9.1

Antenna A Antenna B