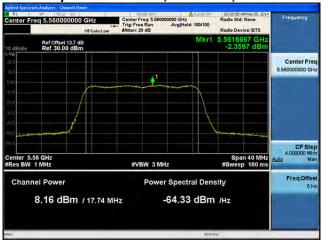

# Peak Output Power / PSD, 5530 MHz, HT/VHT80 Beam Forming, M16 to M23, M0.3 to M9.3

Antenna B

Antenna C

Antenna D

# Peak Output Power / PSD, 5530 MHz, HT/VHT80 STBC, M0 to M7, M0.1 to M9.1

Antenna A Antenna B