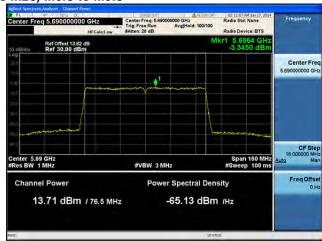

# Peak Output Power / PSD, 5690 MHz, HT/VHT80, M0 to M7, M0.1 to M9.1

#### Antenna A

Antenna C

Page No: 167 of 810