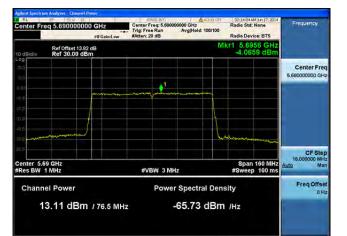

# Peak Output Power / PSD, 5690 MHz, HT/VHT80, M8 to M15, M0.2 to M9.2

#### Antenna A

AND THE PROPERTY OF THE PROPER

Antenna C