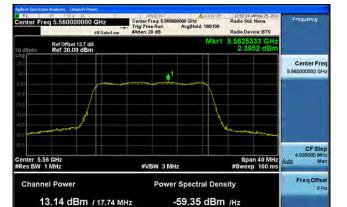

# Peak Output Power / PSD, 5530 MHz, HT/VHT80 Beam Forming, M0 to M7, M0.1 to M9.1

Antenna B

Antenna C

Antenna D