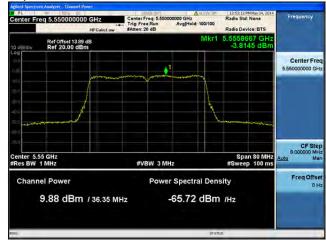

# Peak Output Power / PSD, 5530 MHz, HT/VHT80 Beam Forming, M0 to M7, M0.1 to M9.1

Antenna B

Antenna C

Antenna D

# Peak Output Power / PSD, 5530 MHz, HT/VHT80 Beam Forming, M8 to M15, M0.2 to M9.2

Antenna B

Antenna C

Antenna D