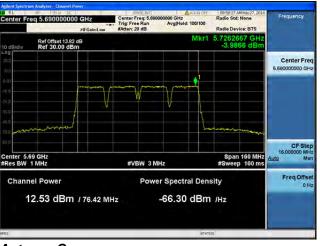

# Peak Output Power / PSD, 5690 MHz, HT/VHT80, M0 to M7, M0.1 to M9.1

#### Antenna A

Antenna C

Page No: 167 of 810