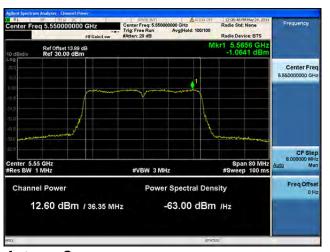

# Peak Output Power / PSD, 5530 MHz, HT/VHT80 Beam Forming, M0 to M7, M0.1 to M9.1

Antenna B

Antenna C

Antenna D

# Peak Output Power / PSD, 5530 MHz, HT/VHT80 Beam Forming, M8 to M15, M0.2 to M9.2

Antenna B

Antenna C

Antenna D