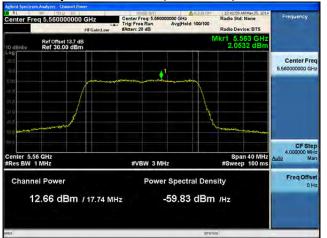

# Peak Output Power / PSD, 5530 MHz, HT/VHT80 Beam Forming, M8 to M15, M0.2 to M9.2

Antenna B

Antenna C

# Peak Output Power / PSD, 5530 MHz, HT/VHT80 Beam Forming, M8 to M15, M0.2 to M9.2

Antenna B

Antenna C

Antenna D