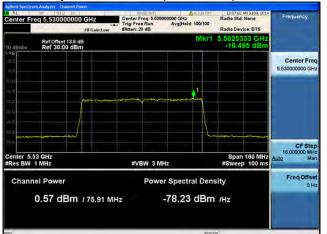

# Peak Output Power / PSD, 5530 MHz, HT/VHT80 Beam Forming, M8 to M15, M0.2 to M9.2

Antenna B

Antenna C