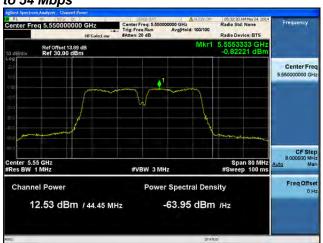

# Peak Output Power / PSD, 5560 MHz, Non HT/VHT20 Beam Forming, 6 to 54 Mbps

Antenna A Antenna B