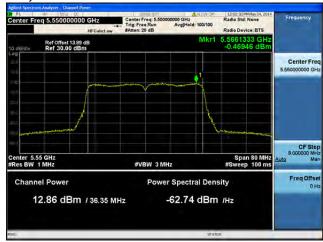

# Peak Output Power / PSD, 5530 MHz, HT/VHT80 Beam Forming, M0 to M7, M0.1 to M9.1

Antenna B

Antenna C

Antenna D

# Peak Output Power / PSD, 5530 MHz, HT/VHT80 Beam Forming, M8 to M15, M0.2 to M9.2

Antenna B

Antenna C

Antenna D