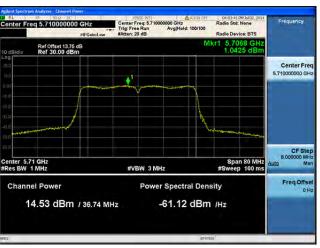

### Antenna A

Conter Freq 5.710000000 GHz

##Galled.com

| Frequency | Frequency

-61.12 dBm /Hz

Antenna C

14.53 dBm / 36.74 MHz

Page No: 200 of 810