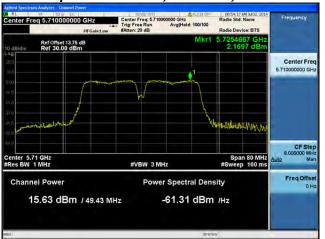

# Peak Output Power / PSD, 5710 MHz, HT/VHT40 Beam Forming, M8 to M15, M0.2 to M9.2

### Antenna A

Conter Freq 5.710000000 GHz

##Galled.com

| Frequency | Frequency

-61.12 dBm /Hz

Antenna C

14.53 dBm / 36.74 MHz

Page No: 200 of 810