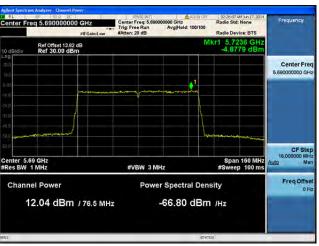

# Peak Output Power / PSD, 5690 MHz, HT/VHT80, M0 to M7, M0.1 to M9.1

#### Antenna A

Antenna C

Page No: 167 of 810