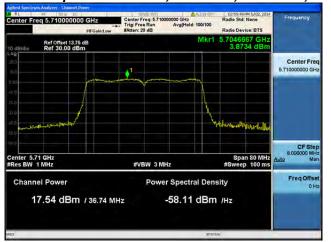

## Peak Output Power / PSD, 5710 MHz, HT/VHT40, M16 to M23, M0.3 to M9.3

Antenna B

Antenna C

Antenna D

Peak Output Power / PSD, 5710 MHz, HT/VHT40 Beam Forming, M0 to M7, M0.1 to M9.1

Peak Output Power / PSD, 5710 MHz, HT/VHT40 Beam Forming, M8 to M15, M0.2 to M9.2

Antenna A Antenna B

Page No: 198 of 810