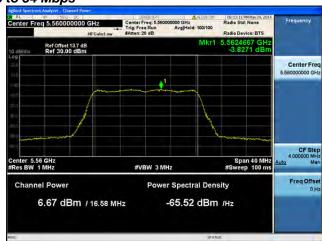

# Peak Output Power / PSD, 5530 MHz, HT/VHT80 Beam Forming, M0 to M7, M0.1 to M9.1

Antenna B

Antenna C

Antenna D