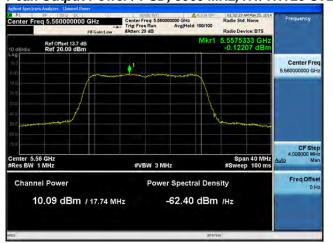

# Peak Output Power / PSD, 5530 MHz, HT/VHT80 Beam Forming, M8 to M15, M0.2 to M9.2

Antenna B

Antenna C