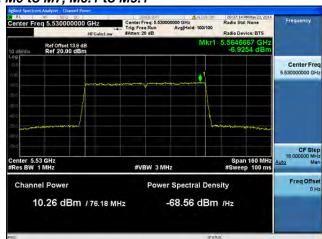

# Peak Output Power / PSD, 5530 MHz, HT/VHT80 Beam Forming, M16 to M23, M0.3 to M9.3

Antenna B

Antenna C