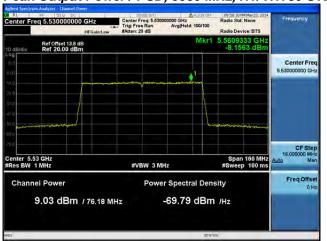

# Peak Output Power / PSD, 5530 MHz, HT/VHT80 Beam Forming, M0 to M7, M0.1 to M9.1

Antenna B

Antenna C

Antenna D