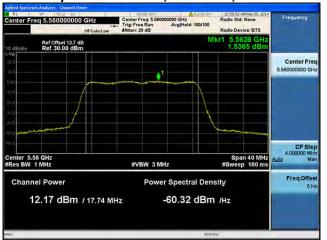

# Peak Output Power / PSD, 5530 MHz, HT/VHT80 Beam Forming, M8 to M15, M0.2 to M9.2

Antenna B

Antenna C

Antenna D

# Peak Output Power / PSD, 5530 MHz, HT/VHT80 Beam Forming, M16 to M23, M0.3 to M9.3

Antenna B

Antenna C

Antenna D