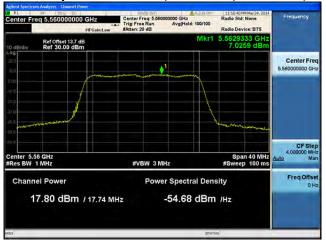

### Peak Output Power / PSD, 5560 MHz, Non HT/VHT20 Beam Forming, 6 to 54 Mbps

Antenna B

Antenna C

Antenna D