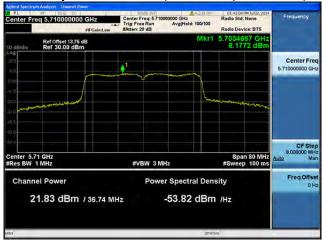

# Peak Output Power / PSD, 5710 MHz, HT/VHT40 Beam Forming, M8 to M15, M0.2 to M9.2

### Antenna A

Conter Freq 5.710000000 GHz

##Galled.com

| Frequency | Frequency

-61.12 dBm /Hz

Antenna C

14.53 dBm / 36.74 MHz

Page No: 200 of 810