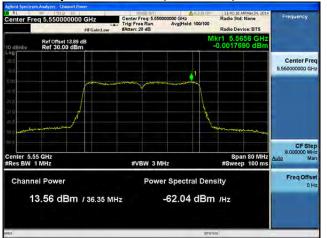

# Peak Output Power / PSD, 5550 MHz, HT/VHT40 Beam Forming, M0 to M7, M0.1 to M9.1

Antenna B

Antenna C

# Peak Output Power / PSD, 5550 MHz, HT/VHT40 Beam Forming, M8 to M15, M0.2 to M9.2

## Antenna A

Conter Freq 5.550000000 GHz

Freq 5.550000000 GHz

Freq 5.550000000 GHz

Freq 5.550000000 GHz

Trig Free Run

Avglided: toorloo

Radio Device: BTS