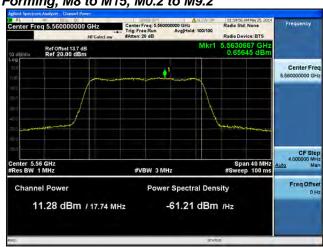

# Peak Output Power / PSD, 5530 MHz, HT/VHT80 Beam Forming, M8 to M15, M0.2 to M9.2

Antenna B

Antenna C

# Peak Output Power / PSD, 5530 MHz, HT/VHT80 Beam Forming, M8 to M15, M0.2 to M9.2

Antenna B

Antenna C

Antenna D