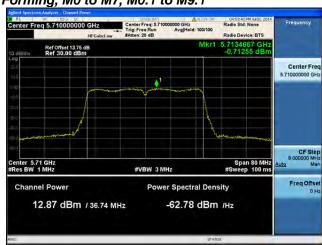

# Peak Output Power / PSD, 5710 MHz, HT/VHT40 Beam Forming, M8 to M15, M0.2 to M9.2

### Antenna A

Conter Freq 5.710000000 GHz

##Galled.com

| Frequency | Frequency

-61.12 dBm /Hz

Antenna C

14.53 dBm / 36.74 MHz

Page No: 200 of 810