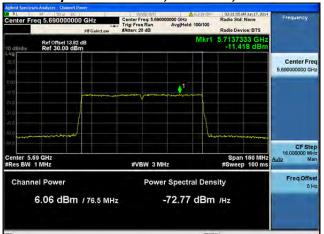

# Peak Output Power / PSD, 5690 MHz, HT/VHT80, M8 to M15, M0.2 to M9.2

#### Antenna A

AND THE PROPERTY OF THE PROPER

Antenna C