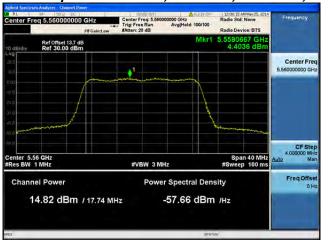

# Peak Output Power / PSD, 5560 MHz, HT/VHT20, M0 to M7, M0.1 to M9.1

Antenna A

Page No: 140 of 810

# Peak Output Power / PSD, 5560 MHz, HT/VHT20, M0 to M7, M0.1 to M9.1

Antenna A Antenna B

Page No: 141 of 810