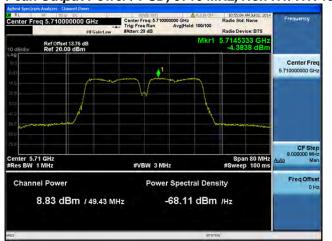

# Peak Output Power / PSD, 5710 MHz, HT/VHT40 Beam Forming, M8 to M15, M0.2 to M9.2

### Antenna A

Conter Freq 5.710000000 GHz

##Galled.com

| Frequency | Frequency

-61.12 dBm /Hz

Antenna C

14.53 dBm / 36.74 MHz

Page No: 200 of 810