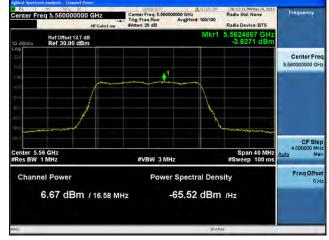

### Peak Output Power / PSD, 5560 MHz, Non HT/VHT20 Beam Forming, 6 to 54 Mbps

Antenna B

Antenna C