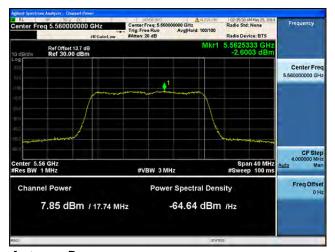

# Peak Output Power / PSD, 5560 MHz, HT/VHT20, M0 to M7, M0.1 to M9.1

Antenna B

Antenna C

### Peak Output Power / PSD, 5560 MHz, HT/VHT20, M8 to M15, M0.2 to M9.2

Antenna B

Antenna C