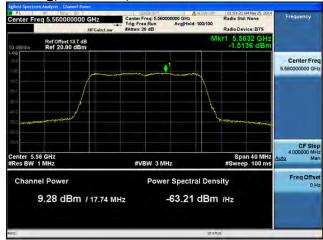

# Peak Output Power / PSD, 5530 MHz, HT/VHT80 Beam Forming, M8 to M15, M0.2 to M9.2

Antenna B

Antenna C

Antenna D