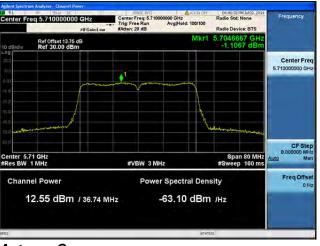

## Peak Output Power / PSD, 5710 MHz, HT/VHT40 Beam Forming, M0 to M7, M0.1 to M9.1

Antenna B

Antenna C