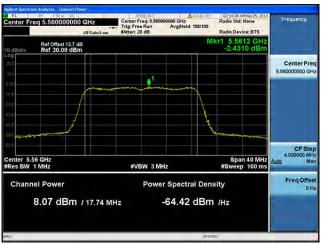

# Peak Output Power / PSD, 5530 MHz, HT/VHT80 Beam Forming, M8 to M15, M0.2 to M9.2

Antenna B

Antenna C

# Peak Output Power / PSD, 5530 MHz, HT/VHT80 Beam Forming, M8 to M15, M0.2 to M9.2

Antenna B

Antenna C

Antenna D