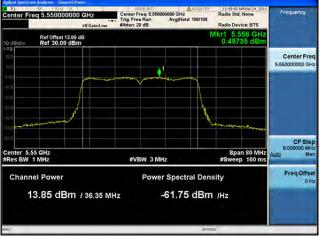

# Peak Output Power / PSD, 5550 MHz, HT/VHT40 Beam Forming, M0 to M7, M0.1 to M9.1

Antenna B

Antenna C

# Peak Output Power / PSD, 5550 MHz, HT/VHT40 Beam Forming, M8 to M15, M0.2 to M9.2

## Antenna A

Conter Freq 5.550000000 GHz

Freq 5.550000000 GHz

Freq 5.550000000 GHz

Freq 5.550000000 GHz

Trig Free Run

Avglided: toorloo

Radio Device: BTS