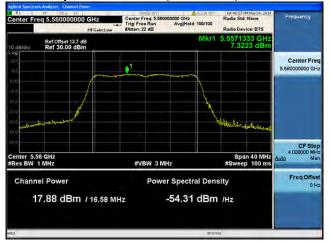

# Peak Output Power / PSD, 5530 MHz, HT/VHT80 Beam Forming, M0 to M7, M0.1 to M9.1

Antenna B

Antenna C

Antenna D