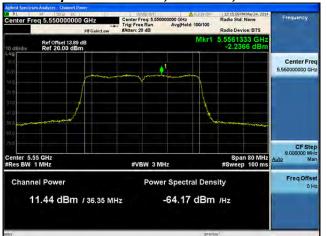

# Peak Output Power / PSD, 5550 MHz, HT/VHT40 Beam Forming, M16 to M23, M0.3 to M9.3

Antenna B

Antenna C