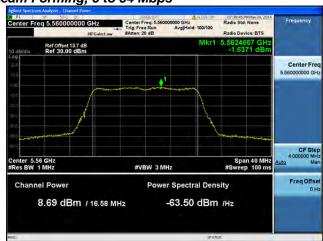

# Peak Output Power / PSD, 5560 MHz, Non HT/VHT20 Beam Forming, 6 to 54 Mbps

Antenna A Antenna B