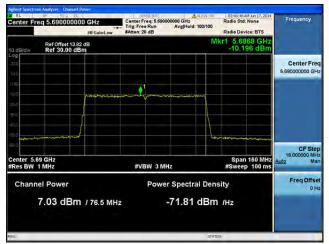

# Peak Output Power / PSD, 5690 MHz, HT/VHT80, M0 to M7, M0.1 to M9.1

#### Antenna A

Antenna C

Page No: 167 of 810