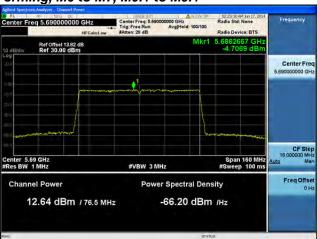

# Peak Output Power / PSD, 5690 MHz, HT/VHT80, M16 to M23, M0.3 to M9.3

#### Antenna A

Antenna C

Page No: 169 of 810