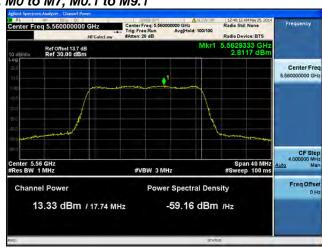

# Peak Output Power / PSD, 5530 MHz, HT/VHT80 Beam Forming, M0 to M7, M0.1 to M9.1

Antenna B

Antenna C

Antenna D