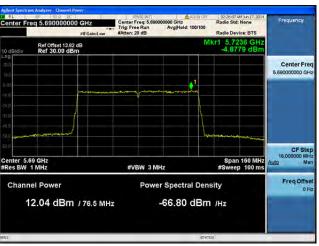

# Peak Output Power / PSD, 5690 MHz, HT/VHT80, M16 to M23, M0.3 to M9.3

#### Antenna A

Antenna C

Page No: 169 of 810