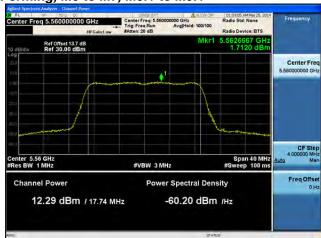

# Peak Output Power / PSD, 5530 MHz, HT/VHT80 Beam Forming, M8 to M15, M0.2 to M9.2

Antenna B

Antenna C

Antenna D