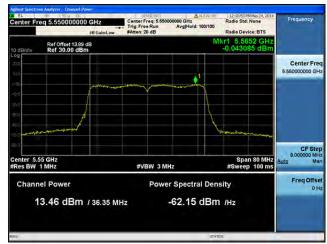

# Peak Output Power / PSD, 5550 MHz, HT/VHT40, M0 to M7, M0.1 to M9.1

Antenna A

Page No: 113 of 810

# Peak Output Power / PSD, 5550 MHz, HT/VHT40, M0 to M7, M0.1 to M9.1

Antenna A Antenna B