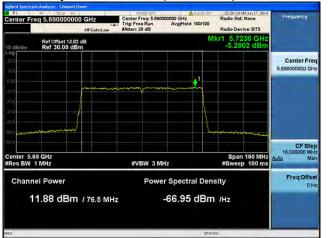

# Peak Output Power / PSD, 5690 MHz, HT/VHT80, M16 to M23, M0.3 to M9.3

#### Antenna A

Antenna C

Page No: 169 of 810