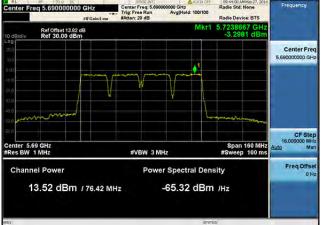

# Peak Output Power / PSD, 5690 MHz, HT/VHT80, M0 to M7, M0.1 to M9.1

Antenna A

Page No: 164 of 810

# Peak Output Power / PSD, 5690 MHz, HT/VHT80, M0 to M7, M0.1 to M9.1

Antenna A Antenna B