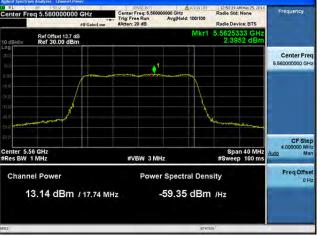

# Peak Output Power / PSD, 5560 MHz, HT/VHT20, M0 to M7, M0.1 to M9.1

Antenna A Antenna B

Page No: 141 of 810

# Peak Output Power / PSD, 5560 MHz, HT/VHT20, M8 to M15, M0.2 to M9.2

Antenna A Antenna B