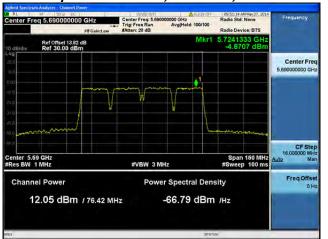

# Peak Output Power / PSD, 5690 MHz, HT/VHT80, M8 to M15, M0.2 to M9.2

Antenna A Antenna B