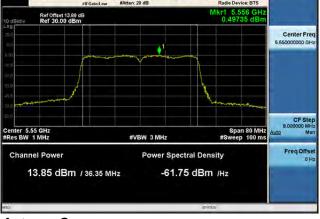

# Peak Output Power / PSD, 5530 MHz, HT/VHT80 Beam Forming, M8 to M15, M0.2 to M9.2

Antenna B

Antenna C

Antenna D

# Peak Output Power / PSD, 5530 MHz, HT/VHT80 Beam Forming, M16 to M23, M0.3 to M9.3

Antenna B

Antenna C

Antenna D