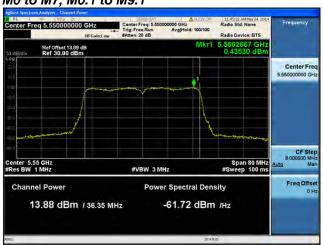

# Peak Output Power / PSD, 5530 MHz, HT/VHT80 Beam Forming, M0 to M7, M0.1 to M9.1

Antenna B

Antenna C

Antenna D