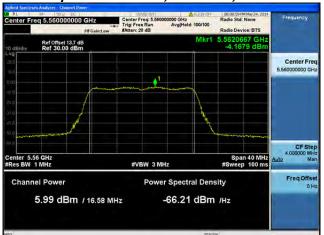

# Peak Output Power / PSD, 5530 MHz, HT/VHT80 Beam Forming, M0 to M7, M0.1 to M9.1

Antenna B

Antenna C

Antenna D