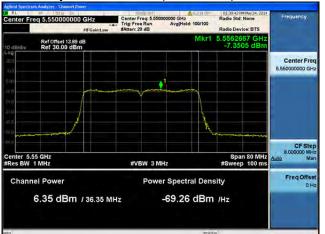

# Peak Output Power / PSD, 5550 MHz, HT/VHT40 Beam Forming, M0 to M7, M0.1 to M9.1

Antenna B

Antenna C

# Peak Output Power / PSD, 5550 MHz, HT/VHT40 Beam Forming, M8 to M15, M0.2 to M9.2

## Antenna A

Conter Freq 5.550000000 GHz

Freq 5.550000000 GHz

Freq 5.550000000 GHz

Freq 5.550000000 GHz

Trig Free Run

Avglided: toorloo

Radio Device: BTS