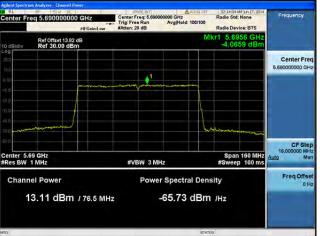

# Peak Output Power / PSD, 5690 MHz, HT/VHT80, M8 to M15, M0.2 to M9.2

Antenna A Antenna B