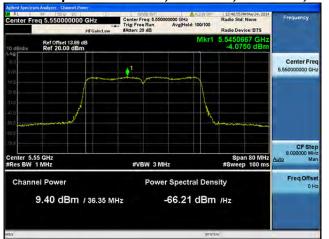

# Peak Output Power / PSD, 5530 MHz, HT/VHT80 STBC, M0 to M7, M0.1 to M9.1

Antenna A Antenna B

# Peak Output Power / PSD, 5530 MHz, HT/VHT80 STBC, M0 to M7, M0.1 to M9.1