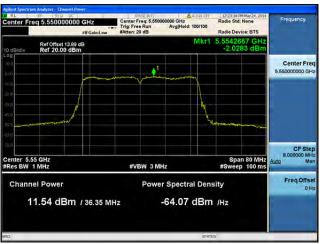

# Peak Output Power / PSD, 5550 MHz, HT/VHT40 Beam Forming, M0 to M7, M0.1 to M9.1

Antenna B

Antenna C

Antenna D