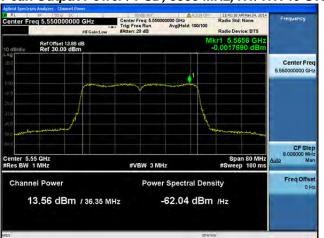

# Peak Output Power / PSD, 5550 MHz, HT/VHT40 Beam Forming, M8 to M15, M0.2 to M9.2

Antenna B

Antenna C

Antenna D