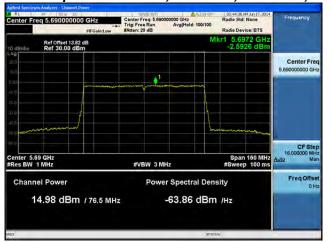

# Peak Output Power / PSD, 5690 MHz, HT/VHT80, M0 to M7, M0.1 to M9.1

Antenna A

Page No: 164 of 810

# Peak Output Power / PSD, 5690 MHz, HT/VHT80, M0 to M7, M0.1 to M9.1

Antenna A Antenna B