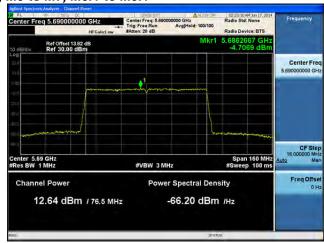

# Peak Output Power / PSD, 5690 MHz, HT/VHT80, M8 to M15, M0.2 to M9.2

Antenna A Antenna B