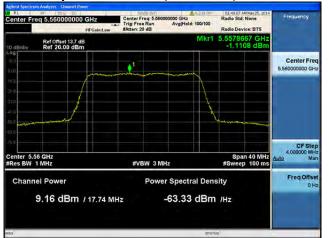

# Peak Output Power / PSD, 5530 MHz, HT/VHT80 Beam Forming, M8 to M15, M0.2 to M9.2

Antenna B

Antenna C

Antenna D