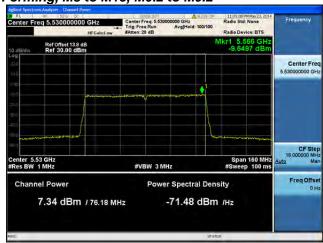

# Peak Output Power / PSD, 5530 MHz, HT/VHT80 Beam Forming, M8 to M15, M0.2 to M9.2

Antenna B

Antenna C