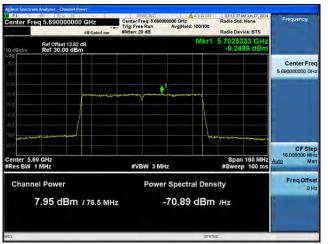

# Peak Output Power / PSD, 5690 MHz, HT/VHT80, M16 to M23, M0.3 to M9.3

#### Antenna A

Antenna C

Page No: 169 of 810