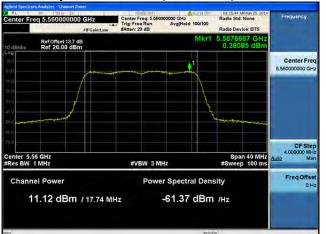

# Peak Output Power / PSD, 5530 MHz, HT/VHT80 Beam Forming, M8 to M15, M0.2 to M9.2

Antenna B

Antenna C

# Peak Output Power / PSD, 5530 MHz, HT/VHT80 Beam Forming, M8 to M15, M0.2 to M9.2

Antenna B

Antenna C

Antenna D