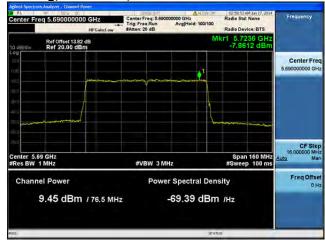

# Peak Output Power / PSD, 5690 MHz, HT/VHT80, M16 to M23, M0.3 to M9.3

#### Antenna A

Antenna C

Page No: 169 of 810