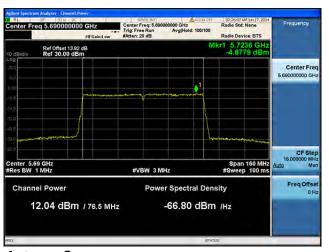

# Peak Output Power / PSD, 5690 MHz, HT/VHT80, M16 to M23, M0.3 to M9.3

#### Antenna A

Antenna C

Page No: 169 of 810