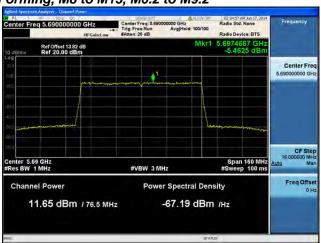

# Peak Output Power / PSD, 5690 MHz, HT/VHT80, M16 to M23, M0.3 to M9.3

# 

Antenna B

Antenna C

Antenna D

Peak Output Power / PSD, 5690 MHz, HT/VHT80 Beam Forming, M0 to M7, M0.1 to M9.1

Antenna A Antenna B