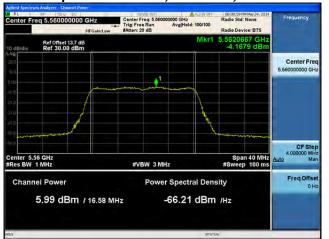

### Peak Output Power / PSD, 5560 MHz, Non HT/VHT20 Beam Forming, 6 to 54 Mbps

Antenna B

Antenna C