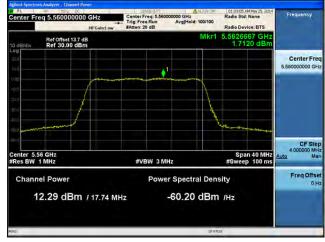

# Peak Output Power / PSD, 5530 MHz, HT/VHT80 Beam Forming, M0 to M7, M0.1 to M9.1

Antenna B

Antenna C

Antenna D

# Peak Output Power / PSD, 5530 MHz, HT/VHT80 Beam Forming, M8 to M15, M0.2 to M9.2

Antenna B

Antenna C

Antenna D