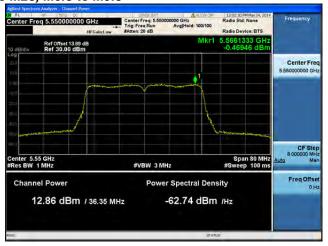

# Peak Output Power / PSD, 5550 MHz, HT/VHT40, M0 to M7, M0.1 to M9.1

Antenna A

Page No: 113 of 810

# Peak Output Power / PSD, 5550 MHz, HT/VHT40, M0 to M7, M0.1 to M9.1

Antenna A Antenna B