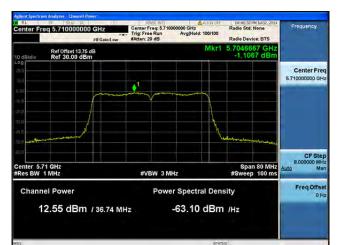

## Peak Output Power / PSD, 5710 MHz, HT/VHT40 Beam Forming, M0 to M7, M0.1 to M9.1

Antenna B

Antenna C