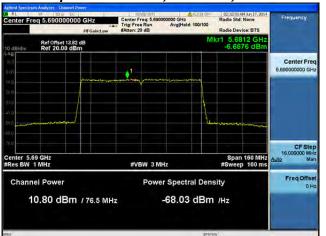

# Peak Output Power / PSD, 5690 MHz, HT/VHT80, M0 to M7, M0.1 to M9.1

Antenna A

Page No: 164 of 810

# Peak Output Power / PSD, 5690 MHz, HT/VHT80, M0 to M7, M0.1 to M9.1

Antenna A Antenna B