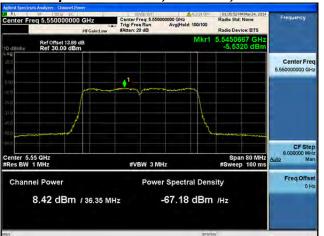

# Peak Output Power / PSD, 5550 MHz, HT/VHT40 Beam Forming, M0 to M7, M0.1 to M9.1

Antenna B

Antenna C

# Peak Output Power / PSD, 5550 MHz, HT/VHT40 Beam Forming, M8 to M15, M0.2 to M9.2

## Antenna A

Conter Freq 5.550000000 GHz

Freq 5.550000000 GHz

Freq 5.550000000 GHz

Freq 5.550000000 GHz

Trig Free Run

Avglided: toorloo

Radio Device: BTS