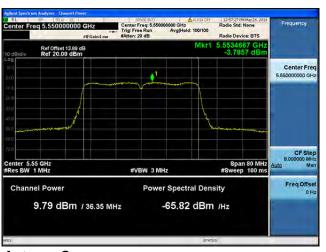

# Peak Output Power / PSD, 5530 MHz, HT/VHT80 Beam Forming, M0 to M7, M0.1 to M9.1

Antenna B

Antenna C

Antenna D

# Peak Output Power / PSD, 5530 MHz, HT/VHT80 Beam Forming, M8 to M15, M0.2 to M9.2

Antenna B

Antenna C

Antenna D