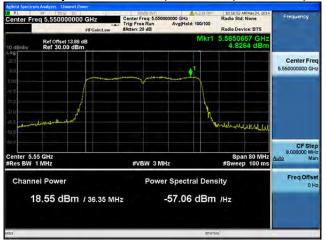

# Peak Output Power / PSD, 5560 MHz, Non HT/VHT20 Beam Forming, 6 to 54 Mbps

Antenna A Antenna B