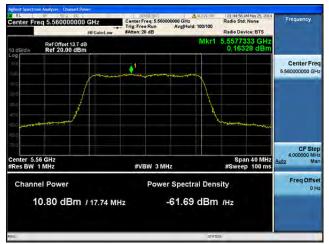

### Peak Output Power / PSD, 5560 MHz, HT/VHT20, M8 to M15, M0.2 to M9.2

Antenna B

Antenna C

# Peak Output Power / PSD, 5560 MHz, HT/VHT20, M16 to M23, M0.3 to M9.3

Antenna B

Antenna C