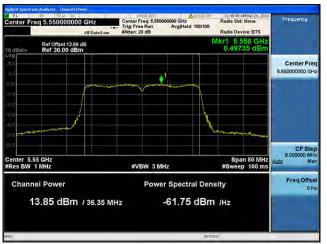

# Peak Output Power / PSD, 5530 MHz, HT/VHT80 Beam Forming, M16 to M23, M0.3 to M9.3

Antenna B

Antenna C

Antenna D

# Peak Output Power / PSD, 5530 MHz, HT/VHT80 STBC, M0 to M7, M0.1 to M9.1

Antenna A Antenna B