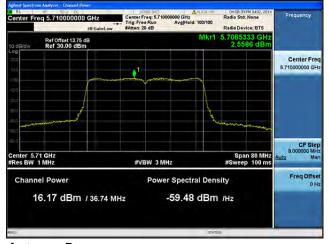

## Peak Output Power / PSD, 5710 MHz, HT/VHT40, M16 to M23, M0.3 to M9.3

Antenna B

Antenna C

Antenna D

Peak Output Power / PSD, 5710 MHz, HT/VHT40 Beam Forming, M0 to M7, M0.1 to M9.1

Peak Output Power / PSD, 5710 MHz, HT/VHT40 Beam Forming, M8 to M15, M0.2 to M9.2

Antenna A Antenna B

Page No: 198 of 810