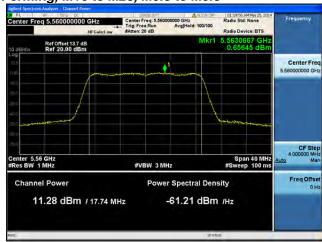

# Peak Output Power / PSD, 5530 MHz, HT/VHT80 Beam Forming, M0 to M7, M0.1 to M9.1

Antenna B

Antenna C

Antenna D