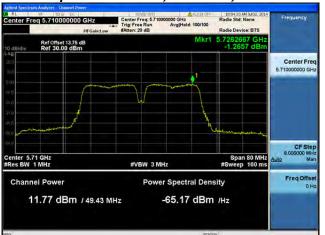

# Peak Output Power / PSD, 5710 MHz, HT/VHT40 Beam Forming, M8 to M15, M0.2 to M9.2

### Antenna A

Conter Freq 5.710000000 GHz

##Galled.com

| Frequency | Frequency

-61.12 dBm /Hz

Antenna C

14.53 dBm / 36.74 MHz

Page No: 200 of 810