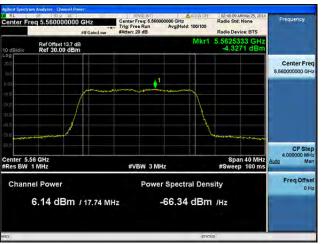

# Peak Output Power / PSD, 5530 MHz, HT/VHT80 Beam Forming, M8 to M15, M0.2 to M9.2

Antenna B

Antenna C

Antenna D