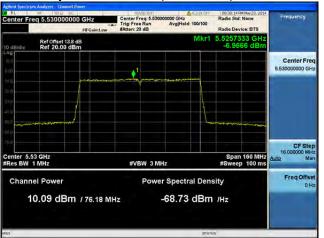

# Peak Output Power / PSD, 5530 MHz, HT/VHT80 Beam Forming, M8 to M15, M0.2 to M9.2

Antenna B

Antenna C