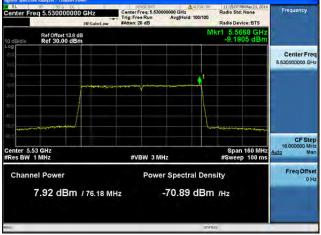

# Peak Output Power / PSD, 5530 MHz, HT/VHT80 Beam Forming, M8 to M15, M0.2 to M9.2

Antenna B

Antenna C

Antenna D