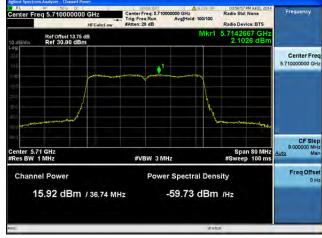

# Peak Output Power / PSD, 5710 MHz, HT/VHT40 Beam Forming, M8 to M15, M0.2 to M9.2