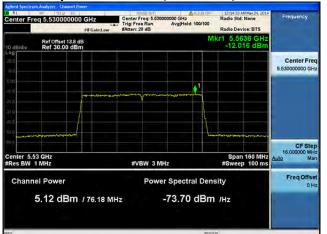

# Peak Output Power / PSD, 5530 MHz, HT/VHT80 Beam Forming, M8 to M15, M0.2 to M9.2

Antenna B

Antenna C