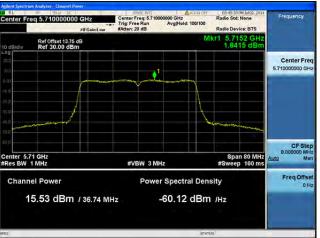

### Antenna A

Conter Freq 5.710000000 GHz

##Galled.com

| Frequency | Frequency

-61.12 dBm /Hz

Antenna C

14.53 dBm / 36.74 MHz

Page No: 200 of 810