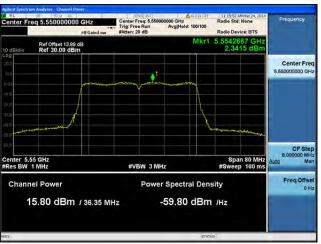

# Peak Output Power / PSD, 5530 MHz, HT/VHT80 Beam Forming, M0 to M7, M0.1 to M9.1

Antenna B

Antenna C

Antenna D

# Peak Output Power / PSD, 5530 MHz, HT/VHT80 Beam Forming, M8 to M15, M0.2 to M9.2

Antenna B

Antenna C

Antenna D