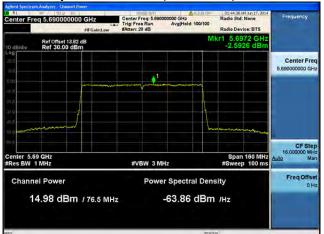

## Peak Output Power / PSD, 5690 MHz, HT/VHT80, M16 to M23, M0.3 to M9.3

#### Antenna A

Antenna C

Page No: 169 of 810