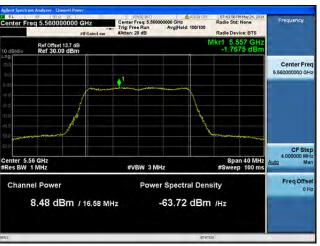

# Peak Output Power / PSD, 5560 MHz, Non HT/VHT20 Beam Forming, 6 to 54 Mbps

Antenna A Antenna B

# Peak Output Power / PSD, 5560 MHz, Non HT/VHT20 Beam Forming, 6 to 54 Mbps

Antenna B

Antenna C

# Peak Output Power / PSD, 5560 MHz, Non HT/VHT20 Beam Forming, 6 to 54 Mbps

Antenna B

Antenna C

Antenna D