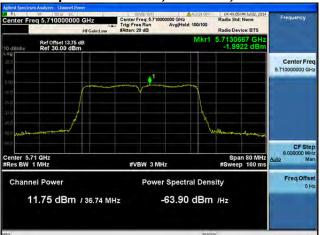

## Peak Output Power / PSD, 5710 MHz, HT/VHT40, M0 to M7, M0.1 to M9.1

### Antenna A

Antenna C

Page No: 191 of 810