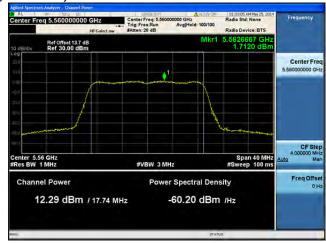

# Peak Output Power / PSD, 5530 MHz, HT/VHT80 Beam Forming, M16 to M23, M0.3 to M9.3

# Peak Output Power / PSD, 5530 MHz, HT/VHT80 Beam Forming, M16 to M23, M0.3 to M9.3

Antenna B

Antenna C

Antenna D