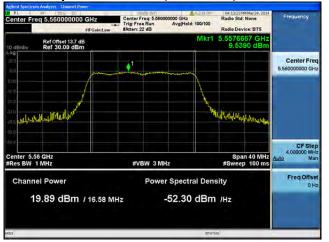

# Peak Output Power / PSD, 5560 MHz, Non HT/VHT20 Beam Forming, 6 to 54 Mbps

Antenna A Antenna B