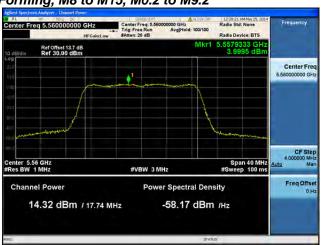

# | Second | S

Antenna B

Antenna C

Antenna D

Peak Output Power / PSD, 5560 MHz, HT/VHT20 Beam Forming, M0 to M7, M0.1 to M9.1

Antenna A Antenna B

Peak Output Power / PSD, 5560 MHz, HT/VHT20 Beam Forming, M8 to M15, M0.2 to M9.2