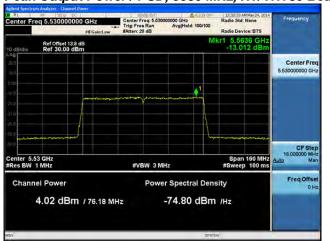

# Peak Output Power / PSD, 5530 MHz, HT/VHT80 Beam Forming, M0 to M7, M0.1 to M9.1

Antenna B

Antenna C

Antenna D

# Peak Output Power / PSD, 5530 MHz, HT/VHT80 Beam Forming, M8 to M15, M0.2 to M9.2

Antenna B

Antenna C

Antenna D