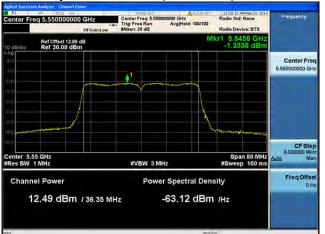

# Peak Output Power / PSD, 5530 MHz, HT/VHT80 STBC, M0 to M7, M0.1 to M9.1

Antenna B

Antenna C

## Peak Output Power / PSD, 5530 MHz, HT/VHT80 STBC, M0 to M7, M0.1 to M9.1

Antenna B

Antenna C

Antenna D

Antenna A

Page No: 109 of 810

Antenna A Antenna B

Antenna B