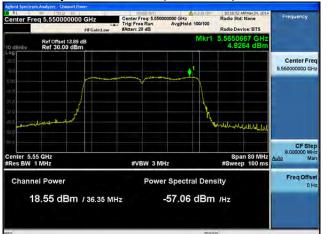

# Peak Output Power / PSD, 5530 MHz, HT/VHT80 Beam Forming, M16 to M23, M0.3 to M9.3

Antenna B

Antenna C

Antenna D

# Peak Output Power / PSD, 5530 MHz, HT/VHT80 STBC, M0 to M7, M0.1 to M9.1

Antenna A Antenna B