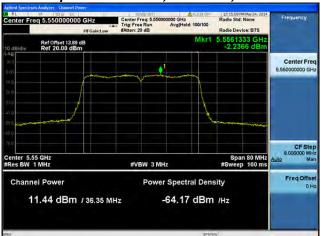

# Peak Output Power / PSD, 5530 MHz, HT/VHT80 STBC, M0 to M7, M0.1 to M9.1

Antenna A Antenna B

# Peak Output Power / PSD, 5530 MHz, HT/VHT80 STBC, M0 to M7, M0.1 to M9.1

Antenna B

Antenna C