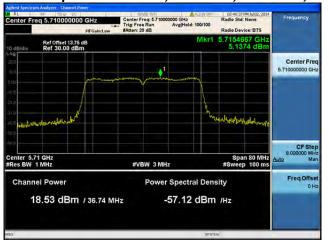

## Peak Output Power / PSD, 5710 MHz, HT/VHT40, M16 to M23, M0.3 to M9.3

Antenna B

Antenna C

Antenna D

Peak Output Power / PSD, 5710 MHz, HT/VHT40 Beam Forming, M0 to M7, M0.1 to M9.1

Antenna A Antenna B

Page No: 197 of 810