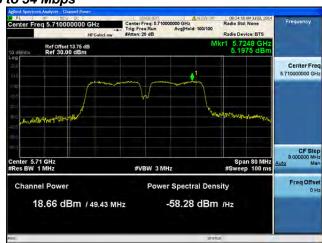

# Peak Output Power / PSD, 5710 MHz, HT/VHT40, M8 to M15, M0.2 to M9.2

Antenna A Antenna B

Page No: 190 of 810