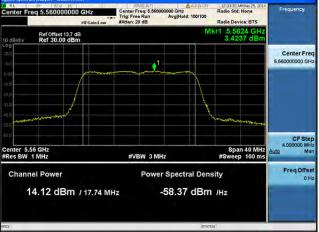

# Peak Output Power / PSD, 5560 MHz, Non HT/VHT20 Beam Forming, 6 to 54 Mbps

Antenna A Antenna B

# Peak Output Power / PSD, 5560 MHz, Non HT/VHT20 Beam Forming, 6 to 54 Mbps

Antenna B

Antenna C

# Peak Output Power / PSD, 5560 MHz, Non HT/VHT20 Beam Forming, 6 to 54 Mbps

Antenna B

Antenna C

Antenna D