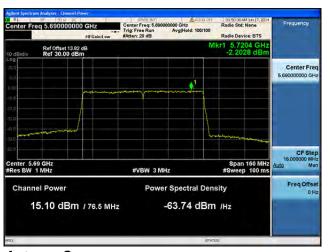

# Peak Output Power / PSD, 5690 MHz, HT/VHT80, M8 to M15, M0.2 to M9.2

Antenna A Antenna B

Page No: 166 of 810