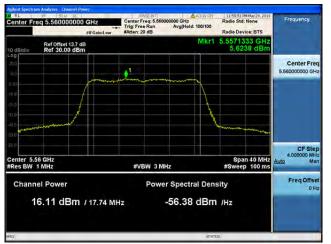

# | Second | S

Antenna B

Antenna C

Antenna D

Peak Output Power / PSD, 5560 MHz, HT/VHT20 Beam Forming, M0 to M7, M0.1 to M9.1

Antenna A Antenna B

Peak Output Power / PSD, 5560 MHz, HT/VHT20 Beam Forming, M8 to M15, M0.2 to M9.2