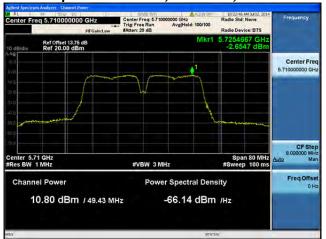

## Peak Output Power / PSD, 5710 MHz, HT/VHT40 Beam Forming, M0 to M7, M0.1 to M9.1

Antenna B

Antenna C