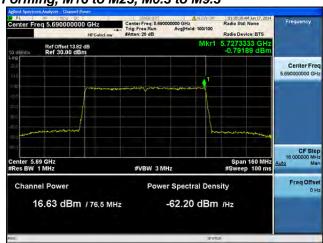

# Peak Output Power / PSD, 5690 MHz, HT/VHT80, M8 to M15, M0.2 to M9.2

Antenna A Antenna B

Page No: 166 of 810