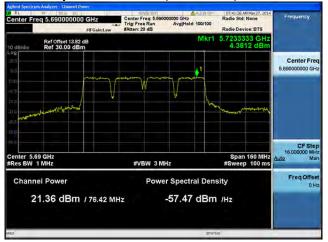

# Peak Output Power / PSD, 5690 MHz, HT/VHT80, M0 to M7, M0.1 to M9.1

Antenna A

Page No: 164 of 810

## Peak Output Power / PSD, 5690 MHz, HT/VHT80, M0 to M7, M0.1 to M9.1

Antenna A Antenna B