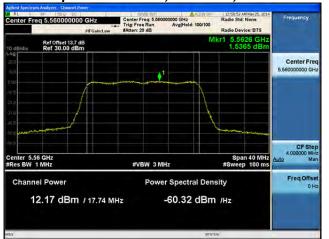

# Peak Output Power / PSD, 5530 MHz, HT/VHT80 Beam Forming, M16 to M23, M0.3 to M9.3

# Peak Output Power / PSD, 5530 MHz, HT/VHT80 Beam Forming, M16 to M23, M0.3 to M9.3

Antenna B

Antenna C

Antenna D