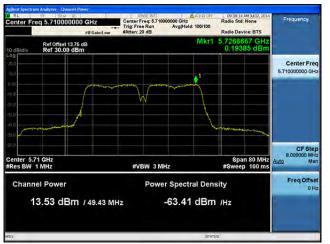

# Peak Output Power / PSD, 5710 MHz, HT/VHT40 Beam Forming, M8 to M15, M0.2 to M9.2

Antenna A Antenna B