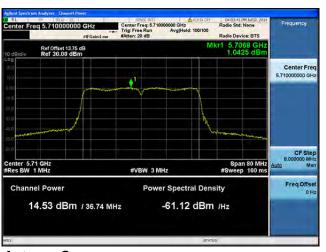

# Peak Output Power / PSD, 5710 MHz, HT/VHT40 Beam Forming, M8 to M15, M0.2 to M9.2

Antenna B

Antenna C