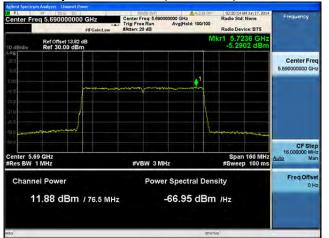

## Peak Output Power / PSD, 5690 MHz, HT/VHT80, M16 to M23, M0.3 to M9.3

#### Antenna A

Antenna C

Page No: 169 of 810