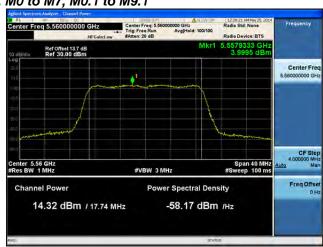

/ PSD, 5560 MHz, HT/VHT20 Beam Forming, M8 to M15, M0.2 to M9.2





Antenna B



Antenna C



# Peak Output Power / PSD, 5560 MHz, HT/VHT20 Beam Forming, M16 to M23, M0.3 to M9.3





Antenna B



Antenna C



## Peak Output Power / PSD, 5560 MHz, HT/VHT20 Beam Forming, M0 to M7, M0.1 to M9.1







Antenna B



Antenna C

Antenna D



## Peak Output Power / PSD, 5560 MHz, HT/VHT20 Beam Forming, M8 to M15, M0.2 to M9.2







Antenna B



Antenna C

Antenna D



## Peak Output Power / PSD, 5560 MHz, HT/VHT20 Beam Forming, M16 to M23, M0.3 to M9.3







Antenna B



Antenna C

Antenna D



# Peak Output Power / PSD, 5560 MHz, HT/VHT20 STBC, M0 to M7, M0.1 to M9.1





Antenna A Antenna B

Page No: 157 of 810



# Peak Output Power / PSD, 5560 MHz, HT/VHT20 STBC, M0 to M7, M0.1 to M9.1





#### Antenna A



Antenna C

Page No: 158 of 810



## Peak Output Power / PSD, 5560 MHz, HT/VHT20 STBC, M0 to M7, M0.1 to M9.1







Antenna B



Antenna C

Antenna D





Antenna A

Page No: 160 of 810







Antenna A Antenna B







#### Antenna A



Antenna C

Page No: 162 of 810









Antenna B



Antenna C

Antenna D



# Peak Output Power / PSD, 5690 MHz, HT/VHT80, M0 to M7, M0.1 to M9.1



Antenna A

Page No: 164 of 810



## Peak Output Power / PSD, 5690 MHz, HT/VHT80, M0 to M7, M0.1 to M9.1





Antenna A Antenna B



# Peak Output Power / PSD, 5690 MHz, HT/VHT80, M8 to M15, M0.2 to M9.2





Antenna A Antenna B

Page No: 166 of 810



## Peak Output Power / PSD, 5690 MHz, HT/VHT80, M0 to M7, M0.1 to M9.1





#### Antenna A



Antenna C

Page No: 167 of 810



# Peak Out