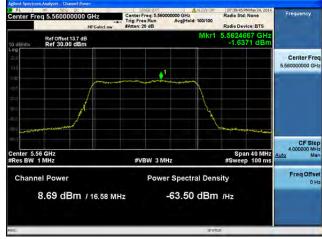

# Peak Output Power / PSD, 5560 MHz, Non HT/VHT20 Beam Forming, 6 to 54 Mbps

Antenna A Antenna B

# Peak Output Power / PSD, 5560 MHz, Non HT/VHT20 Beam Forming, 6 to 54 Mbps

Antenna B

Antenna C

# Peak Output Power / PSD, 5560 MHz, Non HT/VHT20 Beam Forming, 6 to 54 Mbps

Antenna B

Antenna C

Antenna D