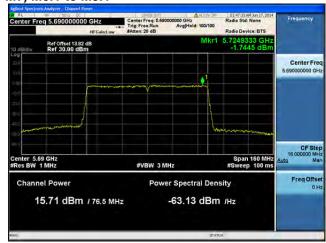

## Peak Output Power / PSD, 5690 MHz, HT/VHT80, M0 to M7, M0.1 to M9.1

#### Antenna A

Antenna C

Page No: 167 of 810