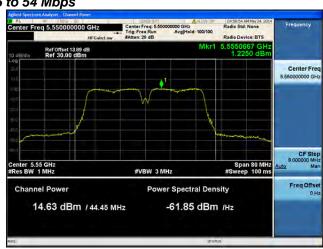

# Peak Output Power / PSD, 5560 MHz, HT/VHT20, M0 to M7, M0.1 to M9.1

Antenna A

Page No: 140 of 810

# Peak Output Power / PSD, 5560 MHz, HT/VHT20, M0 to M7, M0.1 to M9.1

Antenna A Antenna B