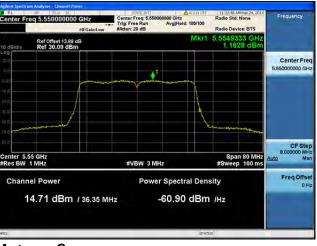

# Peak Output Power / PSD, 5530 MHz, HT/VHT80 Beam Forming, M8 to M15, M0.2 to M9.2

Antenna B

Antenna C

Antenna D