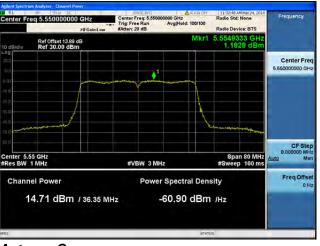

# Peak Output Power / PSD, 5530 MHz, HT/VHT80 Beam Forming, M8 to M15, M0.2 to M9.2

Antenna B

Antenna C

Antenna D

# Peak Output Power / PSD, 5530 MHz, HT/VHT80 Beam Forming, M16 to M23, M0.3 to M9.3

Antenna B

Antenna C

Antenna D