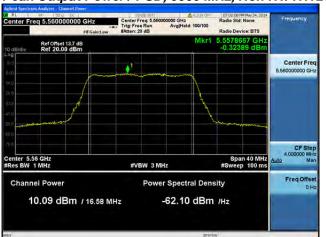

# Peak Output Power / PSD, 5560 MHz, Non HT/VHT20 Beam Forming, 6 to 54 Mbps

Antenna A Antenna B

# Peak Output Power / PSD, 5560 MHz, Non HT/VHT20 Beam Forming, 6 to 54 Mbps

Antenna B

Antenna C

# Peak Output Power / PSD, 5560 MHz, Non HT/VHT20 Beam Forming, 6 to 54 Mbps

Antenna B

Antenna C

Antenna D