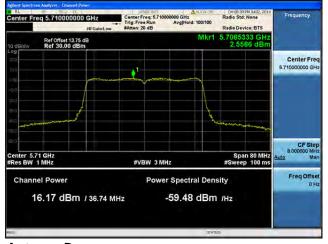

# Peak Output Power / PSD, 5710 MHz, HT/VHT40, M0 to M7, M0.1 to M9.1

Antenna A

Page No: 188 of 810

## Peak Output Power / PSD, 5710 MHz, HT/VHT40, M0 to M7, M0.1 to M9.1

Antenna A Antenna B