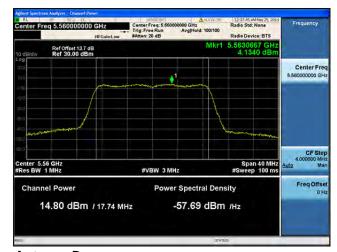

# Peak Output Power / PSD, 5560 MHz, HT/VHT20, M0 to M7, M0.1 to M9.1

Antenna B

Antenna C