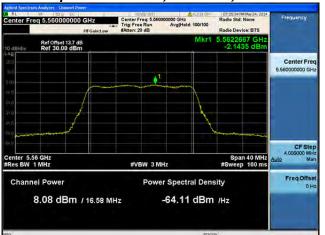

# Peak Output Power / PSD, 5560 MHz, Non HT/VHT20 Beam Forming, 6 to 54 Mbps

Antenna B

Antenna C

Antenna D