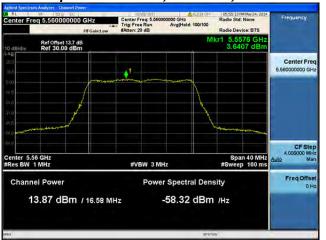

# Peak Output Power / PSD, 5560 MHz, HT/VHT20, M0 to M7, M0.1 to M9.1

Antenna A

Page No: 140 of 810

# Peak Output Power / PSD, 5560 MHz, HT/VHT20, M0 to M7, M0.1 to M9.1

Antenna A Antenna B