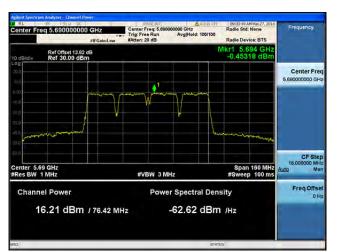

# Peak Output Power / PSD, 5690 MHz, HT/VHT80 STBC, M0 to M7, M0.1 to M9.1

Antenna A Antenna B

## Peak Output Power / PSD, 5690 MHz, HT/VHT80 STBC, M0 to M7, M0.1 to M9.1