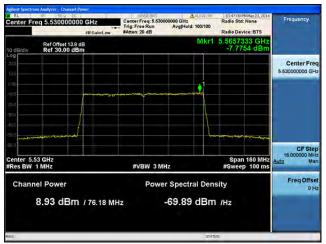

# Peak Output Power / PSD, 5560 MHz, Non HT/VHT20 Beam Forming, 6 to 54 Mbps

Antenna A Antenna B

# Peak Output Power / PSD, 5560 MHz, Non HT/VHT20 Beam Forming, 6 to 54 Mbps

Antenna B

Antenna C

# Peak Output Power / PSD, 5560 MHz, Non HT/VHT20 Beam Forming, 6 to 54 Mbps

Antenna B

Antenna C

Antenna D