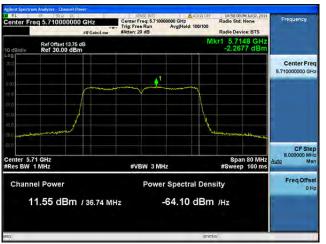

## Peak Output Power / PSD, 5710 MHz, HT/VHT40, M8 to M15, M0.2 to M9.2

### Antenna A

Antenna C

Page No: 192 of 810