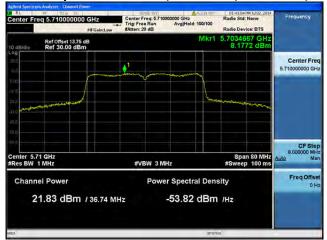

## Peak Output Power / PSD, 5710 MHz, HT/VHT40 Beam Forming, M0 to M7, M0.1 to M9.1

Antenna B

Antenna C