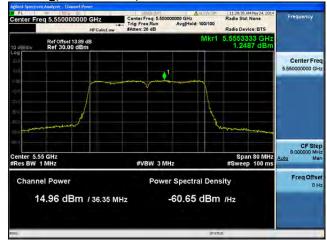

# Peak Output Power / PSD, 5530 MHz, HT/VHT80 Beam Forming, M0 to M7, M0.1 to M9.1

Antenna B

Antenna C

Antenna D

# Peak Output Power / PSD, 5530 MHz, HT/VHT80 Beam Forming, M8 to M15, M0.2 to M9.2

Antenna B

Antenna C

Antenna D