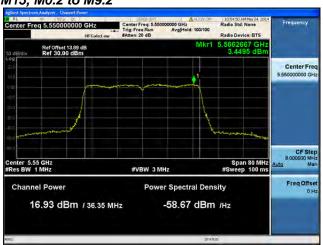

# Peak Output Power / PSD, 5530 MHz, HT/VHT80 Beam Forming, M8 to M15, M0.2 to M9.2

Antenna B

Antenna C

Antenna D