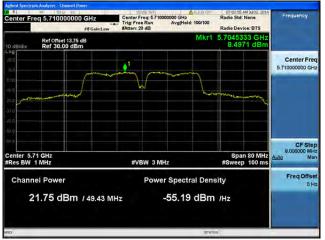

# Peak Output Power / PSD, 5710 MHz, HT/VHT40, M0 to M7, M0.1 to M9.1

Antenna A

Page No: 188 of 810

## Peak Output Power / PSD, 5710 MHz, HT/VHT40, M0 to M7, M0.1 to M9.1

Antenna A Antenna B