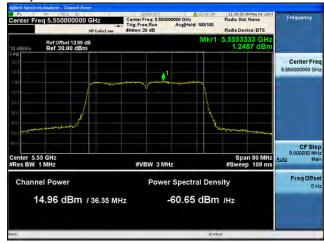

# Peak Output Power / PSD, 5530 MHz, HT/VHT80 Beam Forming, M8 to M15, M0.2 to M9.2

Antenna B

Antenna C

Antenna D