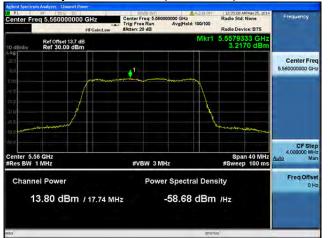

# Peak Output Power / PSD, 5560 MHz, HT/VHT20, M0 to M7, M0.1 to M9.1

Antenna A

Page No: 140 of 810

# Peak Output Power / PSD, 5560 MHz, HT/VHT20, M0 to M7, M0.1 to M9.1

Antenna A Antenna B