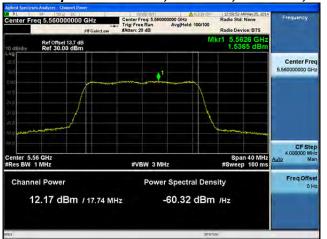

#### Antenna A

Adulyzer Owned Preser

Adulyzer 1/2/3/3/AMMyz 2/014

Center Freq: 5560000000 GHz Radio Stx None

Frequency

Antenna C