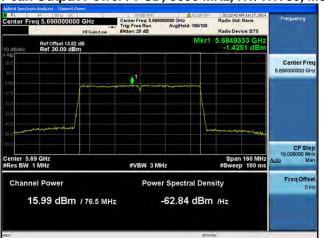

# Peak Output Power / PSD, 5690 MHz, HT/VHT80, M0 to M7, M0.1 to M9.1

Antenna B

Antenna C

Antenna D