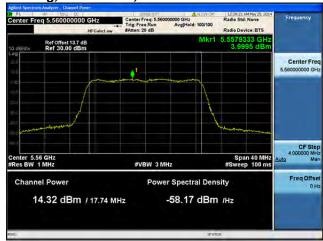

# Peak Output Power / PSD, 5560 MHz, HT/VHT20, M8 to M15, M0.2 to M9.2

Antenna A Antenna B