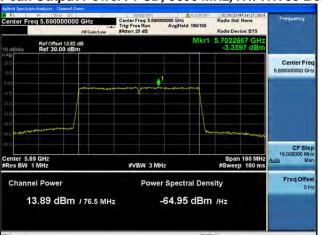

# Peak Output Power / PSD, 5690 MHz, HT/VHT80, M0 to M7, M0.1 to M9.1

Antenna A

Page No: 164 of 810

## Peak Output Power / PSD, 5690 MHz, HT/VHT80, M0 to M7, M0.1 to M9.1

Antenna A Antenna B