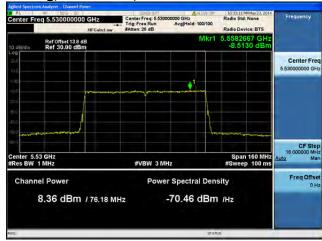

# Peak Output Power / PSD, 5530 MHz, HT/VHT80 Beam Forming, M16 to M23, M0.3 to M9.3

Antenna B

Antenna C

Antenna D

# Peak Output Power / PSD, 5530 MHz, HT/VHT80 STBC, M0 to M7, M0.1 to M9.1

Antenna A Antenna B