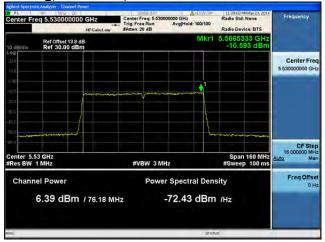

# Peak Output Power / PSD, 5530 MHz, HT/VHT80 Beam Forming, M8 to M15, M0.2 to M9.2

Antenna B

Antenna C

Antenna D

# Peak Output Power / PSD, 5530 MHz, HT/VHT80 Beam Forming, M16 to M23, M0.3 to M9.3

Antenna B

Antenna C

Antenna D