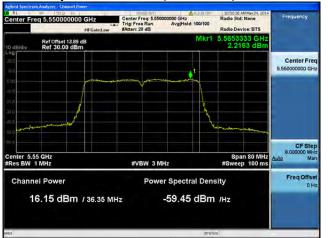

# Peak Output Power / PSD, 5530 MHz, HT/VHT80 Beam Forming, M0 to M7, M0.1 to M9.1

Antenna B

Antenna C

Antenna D

# Peak Output Power / PSD, 5530 MHz, HT/VHT80 Beam Forming, M8 to M15, M0.2 to M9.2

Antenna B

Antenna C

Antenna D