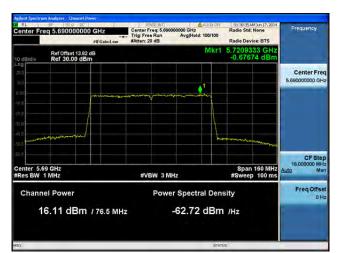

# Peak Output Power / PSD, 5690 MHz, HT/VHT80, M0 to M7, M0.1 to M9.1

Antenna A

Page No: 164 of 810

## Peak Output Power / PSD, 5690 MHz, HT/VHT80, M0 to M7, M0.1 to M9.1

Antenna A Antenna B