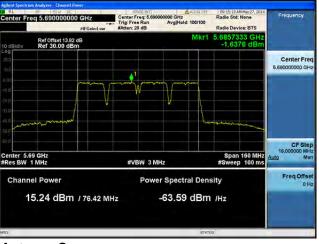

# Peak Output Power / PSD, 5690 MHz, HT/VHT80 STBC, M0 to M7, M0.1 to M9.1

Antenna A Antenna B

## Peak Output Power / PSD, 5690 MHz, HT/VHT80 STBC, M0 to M7, M0.1 to M9.1