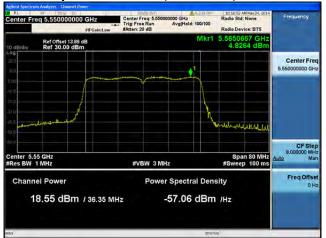

# Peak Output Power / PSD, 5530 MHz, HT/VHT80 Beam Forming, M0 to M7, M0.1 to M9.1

Antenna B

Antenna C

Antenna D

# Peak Output Power / PSD, 5530 MHz, HT/VHT80 Beam Forming, M8 to M15, M0.2 to M9.2

Antenna B

Antenna C

Antenna D