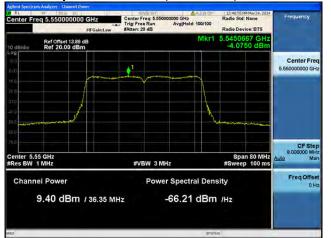

# Peak Output Power / PSD, 5530 MHz, HT/VHT80 STBC, M0 to M7, M0.1 to M9.1

Antenna A Antenna B

# Peak Output Power / PSD, 5530 MHz, HT/VHT80 STBC, M0 to M7, M0.1 to M9.1

Antenna B

Antenna C