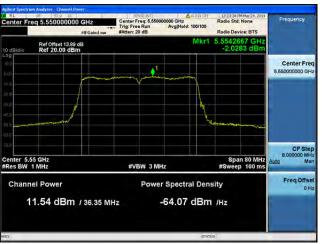

# Peak Output Power / PSD, 5530 MHz, HT/VHT80 Beam Forming, M8 to M15, M0.2 to M9.2

Antenna B

Antenna C

Antenna D