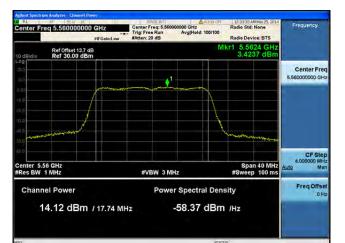

# Peak Output Power / PSD, 5530 MHz, HT/VHT80 Beam Forming, M8 to M15, M0.2 to M9.2

Antenna B

Antenna C

# Peak Output Power / PSD, 5530 MHz, HT/VHT80 Beam Forming, M8 to M15, M0.2 to M9.2

Antenna B

Antenna C

Antenna D