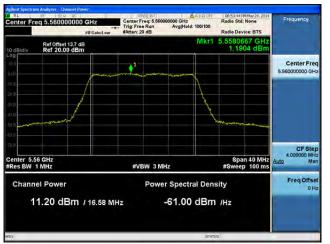

# Peak Output Power / PSD, 5560 MHz, Non HT/VHT20 Beam Forming, 6 to 54 Mbps

Antenna B

Antenna C