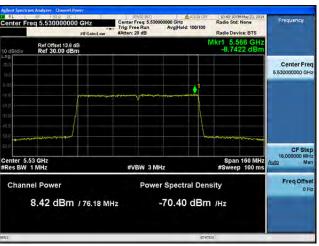

# Peak Output Power / PSD, 5530 MHz, HT/VHT80 STBC, M0 to M7, M0.1 to M9.1

Antenna A Antenna B

# Peak Output Power / PSD, 5530 MHz, HT/VHT80 STBC, M0 to M7, M0.1 to M9.1

Antenna B

Antenna C