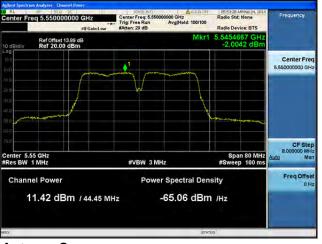

# Peak Output Power / PSD, 5560 MHz, HT/VHT20, M0 to M7, M0.1 to M9.1

Antenna A Antenna B

# Peak Output Power / PSD, 5560 MHz, HT/VHT20, M8 to M15, M0.2 to M9.2

Antenna A Antenna B