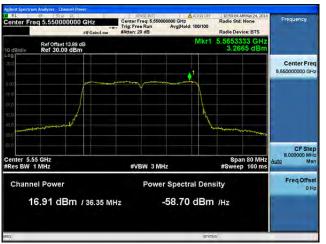

# Peak Output Power / PSD, 5530 MHz, HT/VHT80 Beam Forming, M8 to M15, M0.2 to M9.2

Antenna B

Antenna C

Antenna D

# Peak Output Power / PSD, 5530 MHz, HT/VHT80 Beam Forming, M16 to M23, M0.3 to M9.3

Antenna B

Antenna C

Antenna D