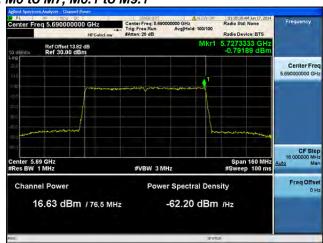

# Peak Output Power / PSD, 5690 MHz, HT/VHT80, M0 to M7, M0.1 to M9.1

Antenna A

Page No: 164 of 810

## Peak Output Power / PSD, 5690 MHz, HT/VHT80, M0 to M7, M0.1 to M9.1

Antenna A Antenna B