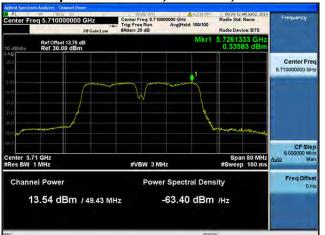

# Peak Output Power / PSD, 5710 MHz, HT/VHT40 Beam Forming, M8 to M15, M0.2 to M9.2

Antenna A Antenna B