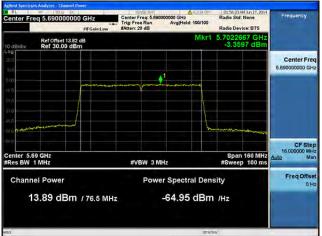

# Peak Output Power / PSD, 5690 MHz, HT/VHT80, M0 to M7, M0.1 to M9.1

Antenna A

Page No: 164 of 810

## Peak Output Power / PSD, 5690 MHz, HT/VHT80, M0 to M7, M0.1 to M9.1

Antenna A Antenna B