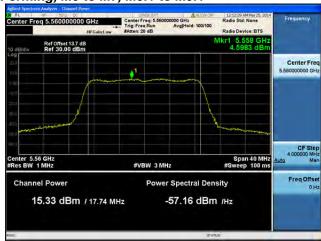

#### Antenna A

Adulyzer Owned Preser

Adulyzer 1/2/3/3/AMMyz 2/014

Center Freq: 5560000000 GHz Radio Stx None

Frequency

Antenna C