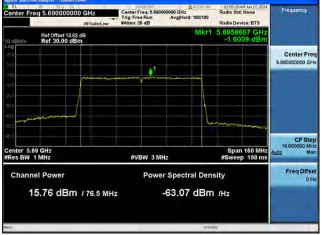

# Peak Output Power / PSD, 5690 MHz, HT/VHT80, M8 to M15, M0.2 to M9.2

#### Antenna A

Antenna C

Page No: 168 of 810