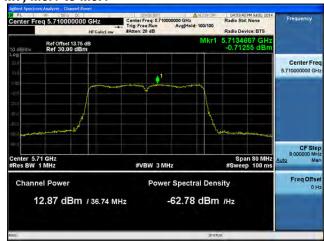

## Peak Output Power / PSD, 5710 MHz, HT/VHT40 Beam Forming, M0 to M7, M0.1 to M9.1

Antenna B

Antenna C