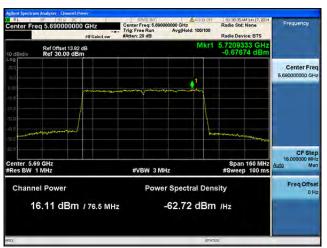

## Peak Output Power / PSD, 5690 MHz, HT/VHT80, M8 to M15, M0.2 to M9.2

Antenna B

Antenna C

Antenna D