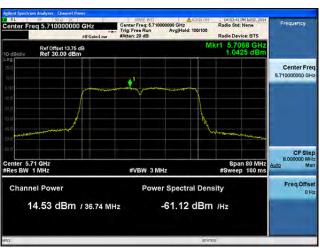

# Peak Output Power / PSD, 5710 MHz, HT/VHT40 Beam Forming, M8 to M15, M0.2 to M9.2

Antenna A Antenna B