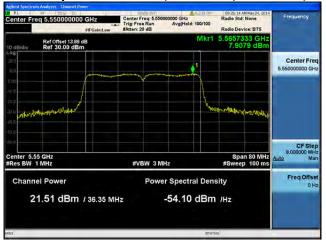

# Peak Output Power / PSD, 5560 MHz, HT/VHT20, M0 to M7, M0.1 to M9.1

Antenna B

Antenna C

# Peak Output Power / PSD, 5560 MHz, HT/VHT20, M8 to M15, M0.2 to M9.2