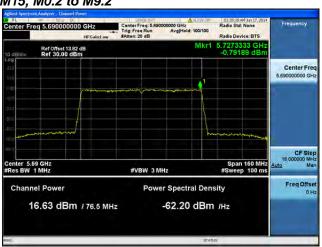

## Peak Output Power / PSD, 5690 MHz, HT/VHT80, M8 to M15, M0.2 to M9.2

Antenna B

Antenna C

Antenna D