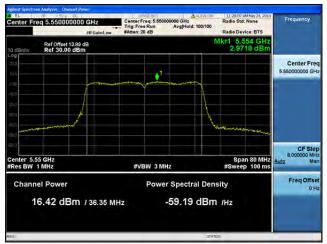

# Peak Output Power / PSD, 5530 MHz, HT/VHT80 Beam Forming, M8 to M15, M0.2 to M9.2

Antenna B

Antenna C

Antenna D

# Peak Output Power / PSD, 5530 MHz, HT/VHT80 Beam Forming, M16 to M23, M0.3 to M9.3

Antenna B

Antenna C

Antenna D