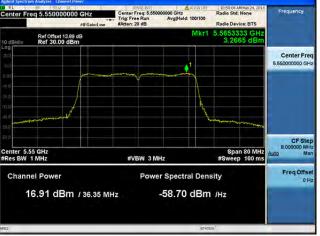

# Peak Output Power / PSD, 5530 MHz, HT/VHT80 Beam Forming, M8 to M15, M0.2 to M9.2

Antenna B

Antenna C

Antenna D

# Peak Output Power / PSD, 5530 MHz, HT/VHT80 Beam Forming, M16 to M23, M0.3 to M9.3

Antenna B

Antenna C

Antenna D