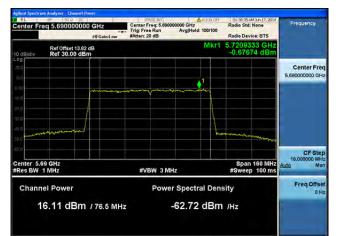

# Peak Output Power / PSD, 5690 MHz, HT/VHT80, M0 to M7, M0.1 to M9.1

Antenna A

Page No: 164 of 810

## Peak Output Power / PSD, 5690 MHz, HT/VHT80, M0 to M7, M0.1 to M9.1

Antenna A Antenna B