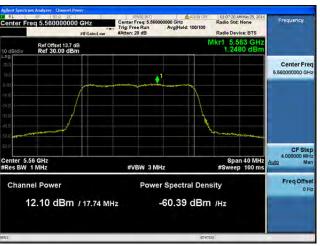

# Peak Output Power / PSD, 5530 MHz, HT/VHT80 Beam Forming, M16 to M23, M0.3 to M9.3

# Peak Output Power / PSD, 5530 MHz, HT/VHT80 Beam Forming, M16 to M23, M0.3 to M9.3

Antenna B

Antenna C

Antenna D