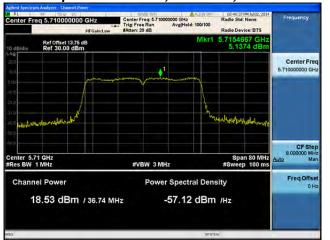

# Peak Output Power / PSD, 5710 MHz, HT/VHT40, M8 to M15, M0.2 to M9.2

Antenna A Antenna B

Page No: 190 of 810