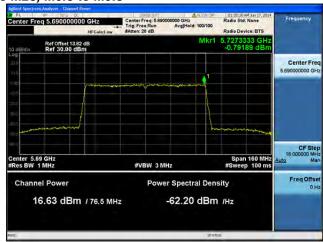

## Peak Output Power / PSD, 5690 MHz, HT/VHT80, M8 to M15, M0.2 to M9.2

Antenna B

Antenna C

Antenna D