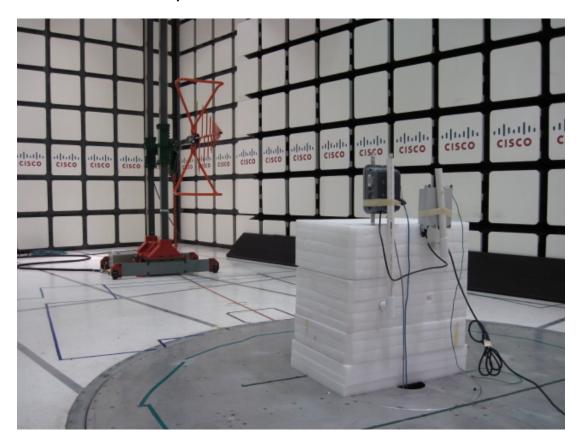

| 2.8  | 20.1          | .1 | 23.0          | Average             | Live    | 50.0          | -27.0        | Pass          |

Page No: 192 of 197



| 20 | .150  | 17.3 | 21.4 | .1 | 38.8 | Quasi Peak | Neutral | 66.0 | -27.2 | Pass |
|----|-------|------|------|----|------|------------|---------|------|-------|------|
| 21 | 8.469 | 12.6 | 20.1 | .1 | 32.8 | Quasi Peak | Live    | 60.0 | -27.2 | Pass |
| 22 | .150  | 6.3  | 21.4 | .1 | 27.8 | Average    | Neutral | 56.0 | -28.2 | Pass |
| 23 | .150  | 16.2 | 21.4 | .1 | 37.7 | Quasi Peak | Live    | 66.0 | -28.3 | Pass |
| 24 | .150  | 2.9  | 21.4 | .1 | 24.4 | Average    | Live    | 56.0 | -31.6 | Pass |

# **Conducted Emission Test Setup**



Page No: 193 of 197



# Radiated emissions



### Radiated Emissions Setup 30-1000MHz



Page No: 194 of 197