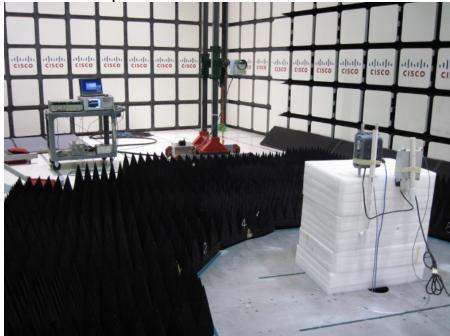

### **Conducted Emissions**

#### **Test Results Table**

| No | Frequency<br>MHz |      | Cable<br>Loss |    | Level<br>dBuV | Measurement<br>Type | Line    | Limit<br>dBuV | Margin<br>dB | Pass<br>/Fail |
|----|------------------|------|---------------|----|---------------|---------------------|---------|---------------|--------------|---------------|
| 1  | 3.079            | 23.2 | 20.0          | .0 | 43.2          | Average             | Neutral | 46.0          | -2.8         | Pass          |
| 2  | 3.079            | 23.1 | 20.0          | .0 | 43.1          | Average             | Live    | 46.0          | -2.9         | Pass          |
| 3  | 2.183            | 22.3 | 20.0          | .0 | 42.3          | Average             | Neutral | 46.0          | -3.7         | Pass          |
| 4  | 2.184            | 22.2 | 20.0          | .0 | 42.2          | Average             | Live    | 46.0          | -3.8         | Pass          |
| 5  | 3.079            | 28.3 | 20.0          | .0 | 48.3          | Quasi Peak          | Neutral | 56.0          | -7.7         | Pass          |
| 6  | 3.079            | 28.2 | 20.0          | .0 | 48.2          | Quasi Peak          | Live    | 56.0          | -7.8         | Pass          |
| 7  | 2.183            | 27.4 | 20.0          | .0 | 47.5          | Quasi Peak          | Neutral | 56.0          | -8.6         | Pass          |
| 8  | 2.184            | 27.3 | 20.0          | .0 | 47.3          | Quasi Peak          | Live    | 56.0          | -8.7         | Pass          |
| 9  | 3.819            | 14.3 | 20.0          | .1 | 34.3          | Average             | Neutral | 46.0          | -11.7        | Pass          |
| 10 | 3.819            | 14.3 | 20.0          | .1 | 34.3          | Average             | Live    | 46.0          | -11.7        | Pass          |
| 11 | 3.819            | 22.0 | 20.0          | .1 | 42.0          | Quasi Peak          | Neutral | 56.0          | -14.0        | Pass          |
| 12 | 3.819            | 21.6 | 20.0          | .1 | 41.6          | Quasi Peak          | Live    | 56.0          | -14.4        | Pass          |
| 13 | 4.420            | 9.5  | 20.0          | .1 | 29.5          | Average             | Neutral | 46.0          | -16.5        | Pass          |
| 14 | 4.420            | 9.4  | 20.0          | .1 | 29.5          | Average             | Live    | 46.0          | -16.5        | Pass          |
| 15 | 4.420            | 16.1 | 20.0          | .1 | 36.2          | Quasi Peak          | Live    | 56.0          | -19.8        | Pass          |
| 16 | 4.420            | 16.0 | 20.0          | .1 | 36.1          | Quasi Peak          | Neutral | 56.0          | -19.9        | Pass          |
| 17 | 8.469            | 5.0  | 20.1          | .1 | 25.2          | Average             | Neutral | 50.0          | -24.8        | Pass          |
| 18 | 8.469            | 14.3 | 20.1          | .1 | 34.5          | Quasi Peak          | Neutral | 60.0          | -25.5        | Pass          |
| 19 | 8.469            | 2.8  | 20.1          | .1 | 23.0          | Average             | Live    | 50.0          | -27.0        | Pass          |

Page No: 192 of 197

| 20 | .150  | 17.3 | 21.4 | .1 | 38.8 | Quasi Peak | Neutral | 66.0 | -27.2 | Pass |
|----|-------|------|------|----|------|------------|---------|------|-------|------|
| 21 | 8.469 | 12.6 | 20.1 | .1 | 32.8 | Quasi Peak | Live    | 60.0 | -27.2 | Pass |
| 22 | .150  | 6.3  | 21.4 | .1 | 27.8 | Average    | Neutral | 56.0 | -28.2 | Pass |
| 23 | .150  | 16.2 | 21.4 | .1 | 37.7 | Quasi Peak | Live    | 66.0 | -28.3 | Pass |
| 24 | .150  | 2.9  | 21.4 | .1 | 24.4 | Average    | Live    | 56.0 | -31.6 | Pass |