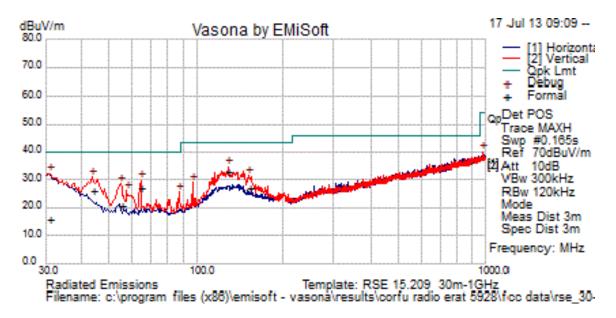

| Pass          |
| 19 | 8.469            | 2.8  | 20.1          | .1 | 23.0          | Average             | Live    | 50.0          | -27.0        | Pass          |

Page No: 192 of 197



| 20 | .150  | 17.3 | 21.4 | .1 | 38.8 | Quasi Peak | Neutral | 66.0 | -27.2 | Pass |
|----|-------|------|------|----|------|------------|---------|------|-------|------|
| 21 | 8.469 | 12.6 | 20.1 | .1 | 32.8 | Quasi Peak | Live    | 60.0 | -27.2 | Pass |
| 22 | .150  | 6.3  | 21.4 | .1 | 27.8 | Average    | Neutral | 56.0 | -28.2 | Pass |
| 23 | .150  | 16.2 | 21.4 | .1 | 37.7 | Quasi Peak | Live    | 66.0 | -28.3 | Pass |
| 24 | .150  | 2.9  | 21.4 | .1 | 24.4 | Average    | Live    | 56.0 | -31.6 | Pass |

# **Conducted Emission Test Setup**



Page No: 193 of 197



# Radiated emissions



### Radiated Emissions Setup 30-1000MHz



Page No: 194 of 197