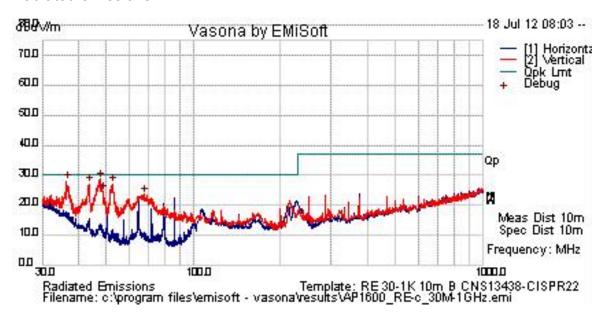

## Radiated emissions

## **Test Results Table**

| Frequency | Raw  | Cable | AF dB | Level  | Measurem | Pol | Hgt | Azt | Limit  | Margin | Pass  | Comments |
|-----------|------|-------|-------|--------|----------|-----|-----|-----|--------|--------|-------|----------|
| MHz       | dBuV | Loss  |       | dBuV/m | ent Type |     | cm  | Deg | dBuV/m | dB     | /Fail |          |
| 36.355    | 34.7 | 0.6   | -10.1 | 25.2   | Qp       | V   | 208 | 102 | 30     | -4.8   | Pass  |          |
| 43.321    | 37.9 | 0.6   | -15.1 | 23.4   | Qp       | V   | 350 | 138 | 30     | -6.6   | Pass  |          |
| 47.511    | 42.6 | 0.7   | -17.6 | 25.6   | Qp       | V   | 261 | 78  | 30     | -4.4   | Pass  |          |
| 52.426    | 40.3 | 0.7   | -19.1 | 22     | Qp       | V   | 221 | 121 | 30     | -8     | Pass  |          |
| 250.015   | 34.1 | 1.5   | -14.1 | 21.5   | Qp       | V   | 111 | 195 | 37     | -15.5  | Pass  |          |
| 375.005   | 30.6 | 1.8   | -11.1 | 21.3   | Qp       | V   | 101 | 186 | 37     | -15.7  | Pass  |          |
| 1000      | 24.8 | 3     | -3.1  | 24.7   | Qp       | V   | 283 | 60  | 37     | -12.3  | Pass  |          |