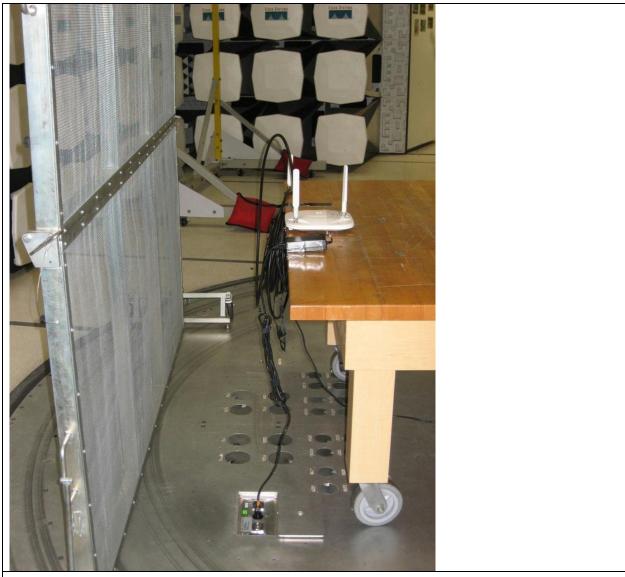

| 15.3 | 20    | 0.5     | 35.9  | Qp       | N    | 56    | -20.1  | Pass  |          |
| 1.027     | 2.4  | 20    | 0.5     | 23    | Av       | N    | 46    | -23    | Pass  |          |
| 1.645     | 14.1 | 20.2  | 0.5     | 34.7  | Qp       | L    | 56    | -21.3  | Pass  |          |
| 1.645     | 3.7  | 20.2  | 0.5     | 24.3  | Av       | L    | 46    | -21.7  | Pass  |          |
| 2.359     | 6.5  | 20.3  | 0.5     | 27.3  | Av       | N    | 46    | -18.7  | Pass  |          |
| 2.359     | 16   | 20.3  | 0.5     | 36.7  | Qp       | N    | 56    | -19.3  | Pass  |          |
| 3.617     | 7.3  | 20.4  | 0.5     | 28.3  | Av       | N    | 46    | -17.7  | Pass  |          |
| 3.617     | 16.8 | 20.4  | 0.5     | 37.7  | Qp       | N    | 56    | -18.3  | Pass  |          |





Conducted Emissions Configuration Photograph





| Frequency | Raw  | Cable | AF dB | Level  | Measurem | Pol | Hgt | Azt | Limit  | Margin | Pass  | Comments |
|-----------|------|-------|-------|--------|----------|-----|-----|-----|--------|--------|-------|----------|
| MHz       | dBuV | Loss  |       | dBuV/m | ent Type |     | cm  | Deg | dBuV/m | dB     | /Fail |          |
| 36.355    | 34.7 | 0.6   | -10.1 | 25.2   | Qp       | V   | 208 | 102 | 30     | -4.8   | Pass  |          |
| 43.321    | 37.9 | 0.6   | -15.1 | 23.4   | Qp       | V   | 350 | 138 | 30     | -6.6   | Pass  |          |
| 47.511    | 42.6 | 0.7   | -17.6 | 25.6   | Qp       | V   | 261 | 78  | 30     | -4.4   | Pass  |          |
| 52.426    | 40.3 | 0.7   | -19.1 | 22     | Qp       | V   | 221 | 121 | 3