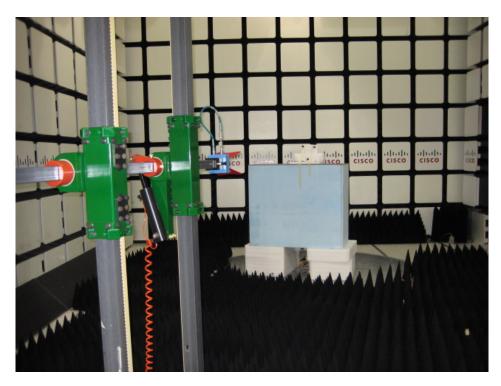

**Test Setup for Conducted Measurements** 



**Test Setup for Radiated Measurements** 

Page No: 89 of 96



## **Conducted Emissions**



| Frequency | Raw  | Cable | Factors | Level | Measurem | Line | Limit | Margin | Pass  | Comments |
|-----------|------|-------|---------|-------|----------|------|-------|--------|-------|----------|
| MHz       | dBuV | Loss  | dB      | dBuV  | ent Type |      | dBuV  | dB     | /Fail |          |
| 0.155687  | 25.7 | 21.4  | 1.6     | 48.7  | Av       | N    | 55.7  | -7     | Pass  |          |
| 0.155687  | 29.8 | 21.4  | 1.6     | 52.8  | Qp       | N    | 65.7  | -12.9  | Pass  |          |
| 0.538798  | 14   | 20.1  | 0.6     | 34.6  | Qp       | N    | 56    | -21.4  | Pass  |          |
| 0.538798  | -2.7 | 20.1  | 0.6     | 18    | Av       | N    | 46    | -28    | Pass  |