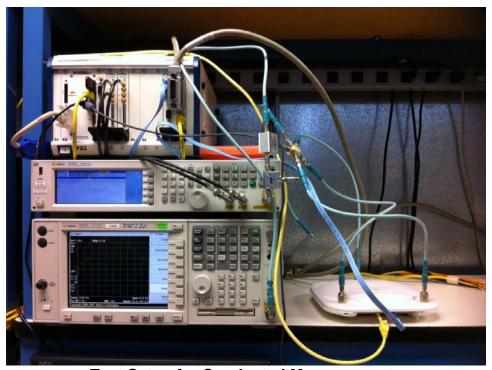

Conducted Emissions Configuration Photograph

| Frequency | Raw  | Cable | AF dB | Level  | Measurem | Pol | Hgt | Azt | Limit  | Margin | Pass  | Comments |
|-----------|------|-------|-------|--------|----------|-----|-----|-----|--------|--------|-------|----------|
| MHz       | dBuV | Loss  |       | dBuV/m | ent Type |     | cm  | Deg | dBuV/m | dB     | /Fail |          |
| 36.355    | 34.7 | 0.6   | -10.1 | 25.2   | Qp       | V   | 208 | 102 | 30     | -4.8   | Pass  |          |
| 43.321    | 37.9 | 0.6   | -15.1 | 23.4   | Qp       | V   | 350 | 138 | 30     | -6.6   | Pass  |          |
| 47.511    | 42.6 | 0.7   | -17.6 | 25.6   | Qp       | V   | 261 | 78  | 30     | -4.4   | Pass  |          |
| 52.426    | 40.3 | 0.7   | -19.1 | 22     | Qp       | V   | 221 | 121 | 30     | -8     | Pass  |          |
| 250.015   | 34.1 | 1.5   | -14.1 | 21.5   | Qp       | V   | 111 | 195 | 37     | -15.5  | Pass  |          |
| 375.005   | 30.6 | 1.8   | -11.1 | 21.3   | Qp       | V   | 101 | 186 | 37     | -15.7  | Pass  |          |
| 1000      | 24.8 | 3     | -3.1  | 24.7   | Qp       | V   | 283 | 60  | 37     | -12.3  | Pass  |          |