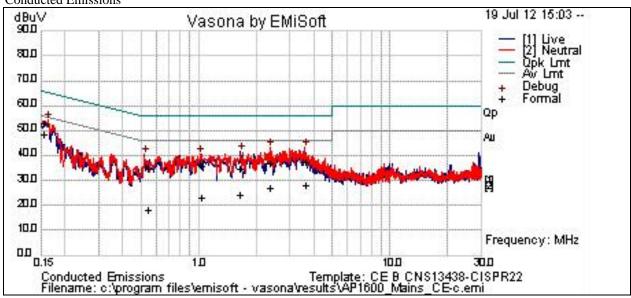

## **Conducted Emissions**

| Frequency | Raw  | Cable | Factors | Level | Measurem | Line | Limit | Margin | Pass  | Comments |
|-----------|------|-------|---------|-------|----------|------|-------|--------|-------|----------|
| MHz       | dBuV | Loss  | dB      | dBuV  | ent Type |      | dBuV  | dB     | /Fail |          |
| 0.155687  | 25.7 | 21.4  | 1.6     | 48.7  | Av       | N    | 55.7  | -7     | Pass  |          |
| 0.155687  | 29.8 | 21.4  | 1.6     | 52.8  | Qp       | N    | 65.7  | -12.9  | Pass  |          |
| 0.538798  | 14   | 20.1  | 0.6     | 34.6  | Qp       | N    | 56    | -21.4  | Pass  |          |
| 0.538798  | -2.7 | 20.1  | 0.6     | 18    | Av       | N    | 46    | -28    | Pass  |          |
| 1.027     | 15.3 | 20    | 0.5     | 35.9  | Qp       | N    | 56    | -20.1  | Pass  |          |
| 1.027     | 2.4  | 20    | 0.5     | 23    | Av       | N    | 46    | -23    | Pass  |          |
| 1.645     | 14.1 | 20.2  | 0.5     | 34.7  | Qp       | L    | 56    | -21.3  | Pass  |          |
| 1.645     | 3.7  | 20.2  | 0.5     | 24.3  | Av       | L    | 46    | -21.7  | Pass  |          |
| 2.359     | 6.5  | 20.3  | 0.5     | 27.3  | Av       | N    | 46    | -18.7  | Pass  |          |
| 2.359     | 16   | 20.3  | 0.5     | 36.7  | Qp       | N    | 56    | -19.3  | Pass  |          |
| 3.617     | 7.3  | 20.4  | 0.5     | 28.3  | Av       | N    | 46    | -17.7  | Pass  |          |
| 3.617     | 16.8 | 20.4  | 0.5     | 37.7  | Qp       | N    | 56    | -18.3  | Pass  |          |