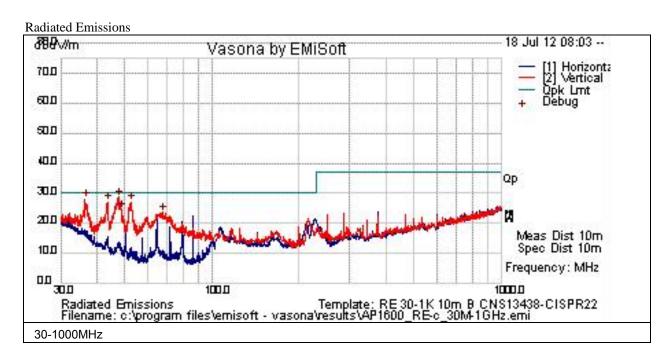

Conducted Emissions Configuration Photograph

| Frequency | Raw  | Cable | AF dB | Level  | Measurem | Pol | Hgt | Azt | Limit  | Margin | Pass  | Comments |
|-----------|------|-------|-------|--------|----------|-----|-----|-----|--------|--------|-------|----------|
| MHz       | dBuV | Loss  |       | dBuV/m | ent Type |     | cm  | Deg | dBuV/m | dB     | /Fail |          |
| 36.355    | 34.7 | 0.6   | -10.1 | 25.2   | Qp       | V   | 208 | 102 | 30     | -4.8   | Pass  |          |
| 43.321    | 37.9 | 0.6   | -15.1 | 23.4   | Qp       | V   | 350 | 138 | 30     | -6.6   | Pass  |          |
| 47.511    | 42.6 | 0.7   | -17.6 | 25.6   | Qp       | V   | 261 | 78  | 30     | -4.4   | Pass  |          |
| 52.426    | 40.3 | 0.7   | -19.1 | 22     | Qp       | V   | 221 | 121 | 30     | -8     | Pass  |          |
| 250.015   | 34.1 | 1.5   | -14.1 | 21.5   | Qp       | V   | 111 | 195 | 37     | -15.5  | Pass  |          |
| 375.005   | 30.6 | 1.8   | -11.1 | 21.3   | Qp       | V   | 101 | 186 | 37     | -15.7  | Pass  |          |
| 1000      | 24.8 | 3     | -3.1  | 24.7   | Qp       | V   | 283 | 60  | 37     | -12.3  | Pass  |          |

Radiated Emissions Configuration Photograph