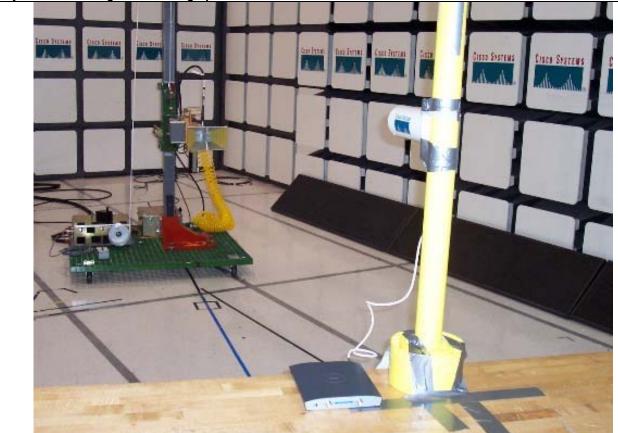

Title: 2.4GHz 9dBi Patch Antenna

Physical Test arrangement Photograph:

Title: 2.4GHz 5.2dBi Omnidirectional Antenna

Title: 1-18GHz Radiated Setup, 2.4GHz, 10dBi Yagi Antenna

Physical Test arrangement Photograph: