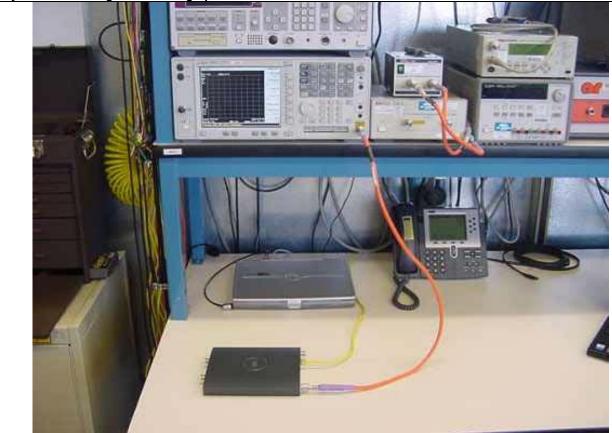

Title: Conducted Measurement Setup

Title: 26dB BW Setup

Title: Conducted Test Setup

Title: Conducted Test Setup

Title: Conducted Test Setup

Title: 2.4GHz 10dBi Yagi Antenna

Physical Test arrangement Photograph: