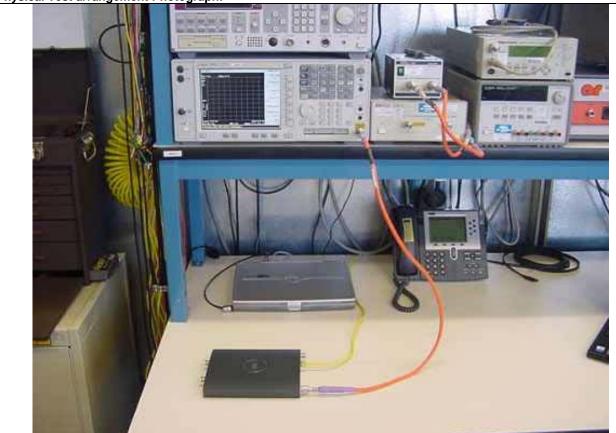

Title: Conducted Measurement Setup

Title: 26dB BW Setup

Title: Conducted Test Setup

Title: Conducted Test Setup

Title: Conducted Test Setup

Title: 2.4GHz 10dBi Yagi Antenna

Physical Test arrangement Photograph: