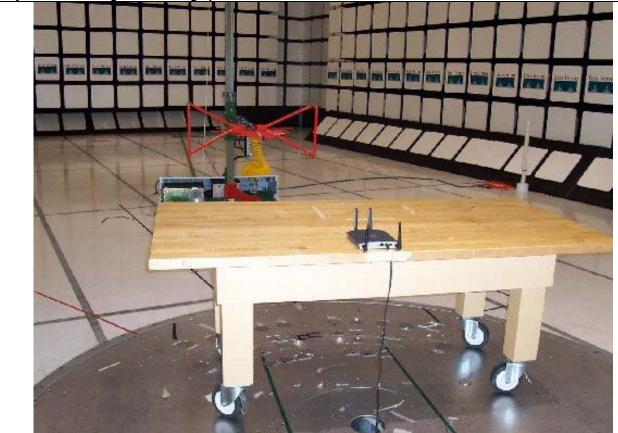

Title: 1-18GHz Radiated Setup, 2.4GHz 9dBi Patch Antenna

Title: 1-18GHz Radiated Setup, 2.4GHz 5.2dBi Omnidirectional Antenna

Title: 18-40GHz Radiated, 2.4GHz 10dBi Yagi Antenna

Title: Conducted Test Setup