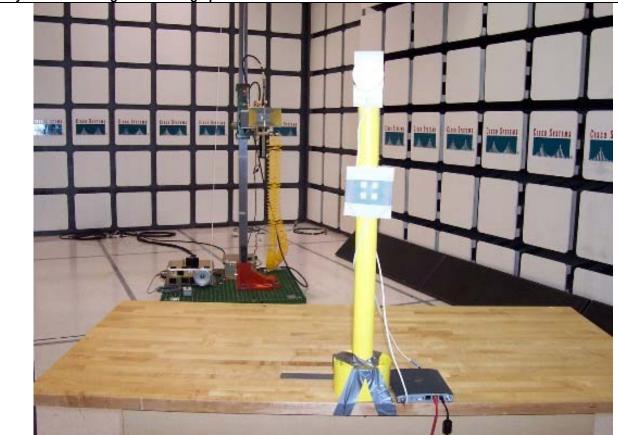

Title: 2.4GHz 9dBi Patch Antenna

Physical Test arrangement Photograph:

Title: 2.4GHz 5.2dBi Omnidirectional Antenna

Title: 1-18GHz Radiated Setup, 2.4GHz, 10dBi Yagi Antenna

Physical Test arrangement Photograph:

Title: 1-18GHz Radiated Setup, 2.4GHz 9dBi Patch Antenna

Title: 1-18GHz Radiated Setup, 2.4GHz 5.2dBi Omnidirectional Antenna

Title: 18-40GHz Radiated, 2.4GHz 10dBi Yagi Antenna

Title: Conducted Test Setup