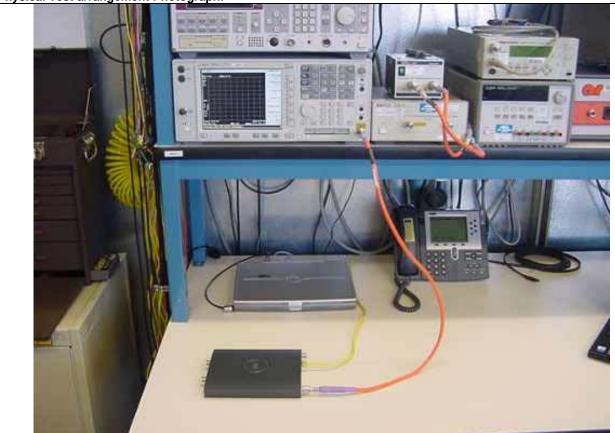

Title: Conducted Measurement Setup

Title: 26dB BW Setup

Title: Conducted Test Setup

Title: Conducted Test Setup

Title: Conducted Test Setup

Title: 2.4GHz 10dBi Yagi Antenna

Physical Test arrangement Photograph: