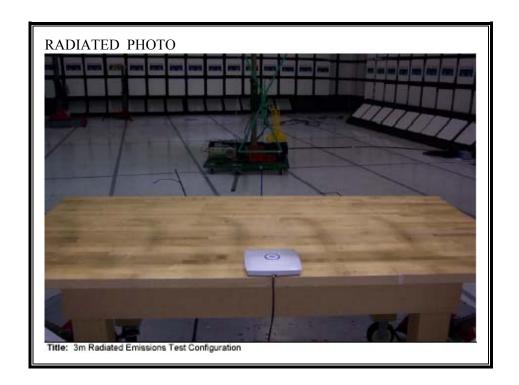

#### **RADIATED RF MEASUREMENT SETUP, BELOW 1GHz**

revision section of the document.