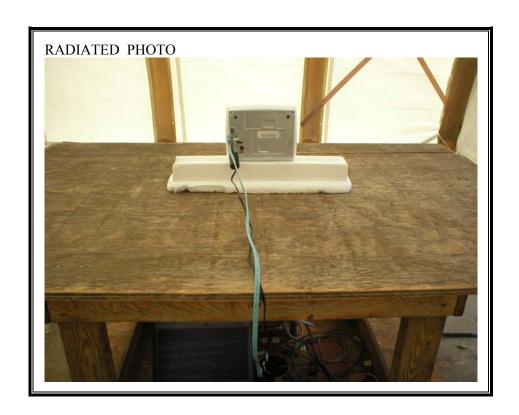

# SCOPE OF DOCUMENT

DATE: AUGUST 30, 2004

FCC ID: LDK102054

Compliance Certification Services hereby gives written permission for the following partial reproduction and extract of the Setup Photos section from report number 04U2603-2.

MH

MIKE HECKROTTE ENGINEERING MANAGER COMPLIANCE CERTIFICATION SERVICES

## **8. SETUP PHOTOS**

#### ANTENNA PORT CONDUCTED RF MEASUREMENT SETUP



#### **RADIATED RF MEASUREMENT SETUP, FRONT**



#### RADIATED RF MEASUREMENT SETUP, BACK



#### **RADIATED RF MEASUREMENT SETUP, BELOW 1GHz**



revision section of the document.

### POWERLINE CONDUCTED EMISSIONS MEASUREMENT SETUP