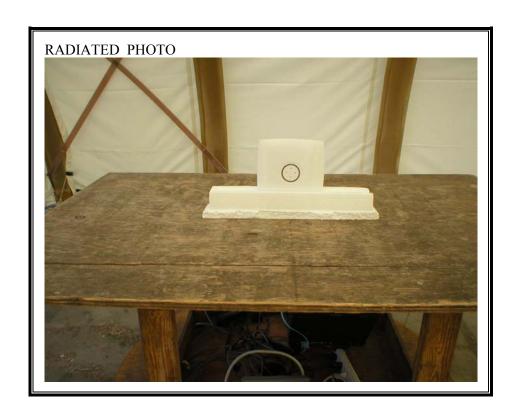

# SCOPE OF DOCUMENT

DATE: AUGUST 30, 2004

FCC ID: LDK102054

Compliance Certification Services hereby gives written permission for the following partial reproduction and extract of the Setup Photos section from report number 04U2603-2.

MH

MIKE HECKROTTE ENGINEERING MANAGER COMPLIANCE CERTIFICATION SERVICES

## **8. SETUP PHOTOS**

#### ANTENNA PORT CONDUCTED RF MEASUREMENT SETUP



#### **RADIATED RF MEASUREMENT SETUP, FRONT**



#### RADIATED RF MEASUREMENT SETUP, BACK



#### **RADIATED RF MEASUREMENT SETUP, BELOW 1GHz**



revision section of the document.

### POWERLINE CONDUCTED EMISSIONS MEASUREMENT SETUP